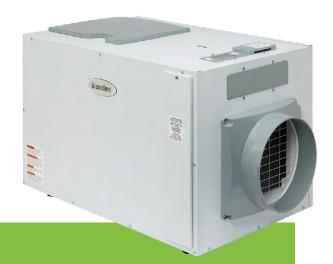

# Industrial dehumidifiers

Anden A-Series Dehumidifiers' capacities range from 70–130 pints per day of moisture removal. From the serious hobbyist to medium-sized commercial facilities, Anden industrial dehumidifiers are designed to operate effectively in the extreme conditions of any indoor cultivation environment.

#### MODEL A70

| Water removal<br>@ 80°F/60% RH | 70 pints/day                                                                                               |  |  |
|--------------------------------|------------------------------------------------------------------------------------------------------------|--|--|
| Efficiency<br>@ 80°F/60% RH    | 4.4 pints/kWh                                                                                              |  |  |
| Airflow                        | 200 CFM                                                                                                    |  |  |
| Power (Watts @ 80°F/60% RH)    | 630                                                                                                        |  |  |
| Supply voltage                 | 120VAC, 1 Phase, 60Hz                                                                                      |  |  |
| Dimensions:<br>(cabinet only)  | 12½" W x 12½" H x 25" L                                                                                    |  |  |
| Weight                         | 56 lbs.                                                                                                    |  |  |
| Air filter                     | Washable MERV 8                                                                                            |  |  |
| Power cord                     | 8' 120VAC grounded plug                                                                                    |  |  |
| Warranty                       | SUMPER IS BUMPER  5-YEAR  WARRANTY                                                                         |  |  |
| Hanging kit                    | Model 5660<br>18" W x 6 <sup>15</sup> / <sub>16</sub> " x 29%"<br>Weight: 13 lbs.   Working Load: 400 lbs. |  |  |