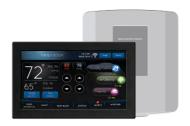

# Precise control and remote monitoring

Anden systems provide precise and continuous control of indoor environmental conditions crucial to growth cycles. Smart Wi-Fi alerts provide effective and convenient monitoring of conditions anywhere, anytime.

#### Wi-Fi control and monitoring

Wi-Fi thermostats with humidity control provide mobile monitoring of the conditions in your facility at all times. Monitor and adjust temperature and humidity set points from anywhere using a connected smart device.

Model 8840 Shown