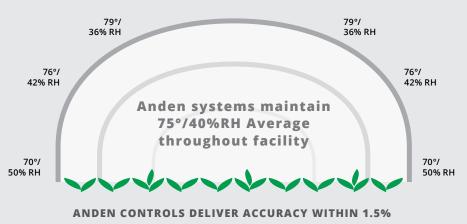

# Location of air sampling — remote sensing

Temperature and humidity can vary greatly between the upper and lower levels of a grow facility. With remote sensors for the temperature and humidity, Anden controls sample the air at plant level, and at multiple points, providing more accurate monitoring and control.

# MULTI-SENSOR AVERAGING Effective humidity control for maximum yield

#### Model 8082 Sensor

Monitor temperature and humidity in multiple locations. Readings averaged to balance temperature and humidity.

#### **Model A76**

Dedicated monitoring and control of each dehumidifier at canopy height.