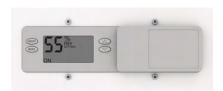

#### Wi-Fi control and monitoring

Wi-Fi thermostats with humidity control provide mobile monitoring of the conditions in your facility at all times. Monitor and adjust temperature and humidity set points from anywhere using a connected smart device.

Model 8840 Shown