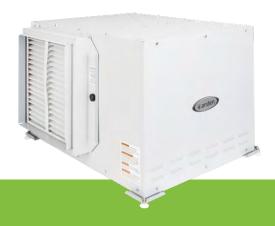

#### MODEL A300V1

#### MODEL A300V3

300 pints/day

4.6 pints/kWh

400 CFM

3100

208/240VAC, 1 Phase, 60Hz

28½" W x 18¾" H x 23" L

140 lbs.