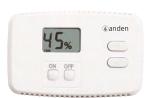

#### Model 8082 Sensor

Monitor temperature and humidity in multiple locations. Readings averaged to balance temperature and humidity.

#### **Model A76**

Dedicated monitoring and control of each dehumidifier at canopy height.