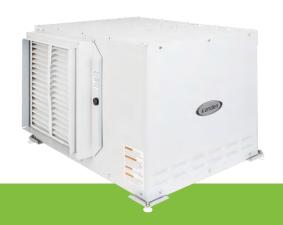

# Industrial grow-optimized dehumidifiers

Anden AV-Series Dehumidifiers range from 210-310 pints per day of moisture removal. Components utilize materials designed for the most extreme conditions and demanding enterprises. Sensors and controls can be custom-configured for each facility. Anden AV-Series are recommended for the large, ultrahigh volume industrial facilities.

#### MODEL A200V1

| Water removal<br>@ 80°F/60% RH | 210 pints/day                                      |  |  |
|--------------------------------|----------------------------------------------------|--|--|
| Efficiency<br>@ 80°F/60% RH    | 6.0 pints/kWh                                      |  |  |
| Airflow                        | 400 CFM                                            |  |  |
| Power (Watts @ 80°F/60% RH)    | 1400                                               |  |  |
| Supply voltage                 | 208/240VAC, 1 Phase, 60Hz                          |  |  |
| Dimensions:<br>(cabinet only)  | 28½" W x 18¾" H x 23" L                            |  |  |
| Weight                         | 140 lbs.                                           |  |  |
| Air filter                     | MERV 11 disposable                                 |  |  |
| Power cord                     | 10' 240VAC grounded plug                           |  |  |
| Warranty                       | BUMPER IS BUMPER  5-Y FAR  WARRANTY                |  |  |
| Hanging kit                    | Models A200 and A300 hanging brackets are built in |  |  |