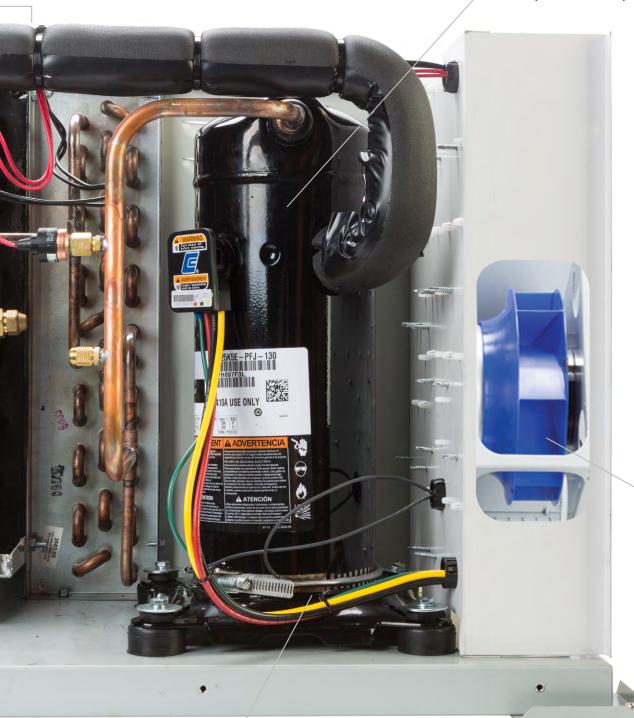

# Industrial Grow-Optimized Dehumidifier

Anden dehumidifiers are designed with industry leading components from Modine®, ElectroFin®, Ziehl-Abegg®, Copeland® and Sporlan®.

| Design<br>Feature               | Anden AV Series                                                                                        | Standard                                                     |  |
|---------------------------------|--------------------------------------------------------------------------------------------------------|--------------------------------------------------------------|--|
| Compressor<br>Start Up          | Crank case heater                                                                                      | None                                                         |  |
| Capacity<br>Regulator           | Thermal Expansion<br>Valve (TXV)                                                                       | No TXV;<br>uses cap tube                                     |  |
| Compressor<br>Type              | Scroll                                                                                                 | Rotary                                                       |  |
| Corrosion<br>Resistance<br>Coil | Industry leader<br>Modine® coil with<br>ElectroFin® coating                                            | Standard coating                                             |  |
| Air Flow                        | ECM—variable<br>speed blower                                                                           | Direct drive single<br>speed blower                          |  |
| Control                         | Digital RH Sensor<br>±1.5% accuracy<br>external controls<br>with Wi-Fi and<br>temperature<br>averaging | Nylon RH Sensor<br>±5% accuracy<br>external controls         |  |
| Warranty                        | 5-Year "Bumper<br>to Bumper"                                                                           | 1-Year parts<br>and labor<br>5-Years refrigeration<br>system |  |

#### **TXV Valve**

Maintains capacity by automatically regulating flow of refrigerant as temperatures change such as during lights on and off cycles.

#### **Modine® Coil with ElectroFin® E-Coating**

- Robust design optimizes humidity control
- Maximizes heat transfer for optimum performance
- Protects against corrosion

#### **Scroll Compressor**

The industry standard for quiet, reliable performance.

#### **ECM blower**

Reliable air flow across the coil ensures continued high ppd removal efficiency

#### **Crank Case Heater**

Optimizes start-up similar to an engine block heater, so when lights turn off and humidity spikes, the dehumidifier immediately reaches full capacity.