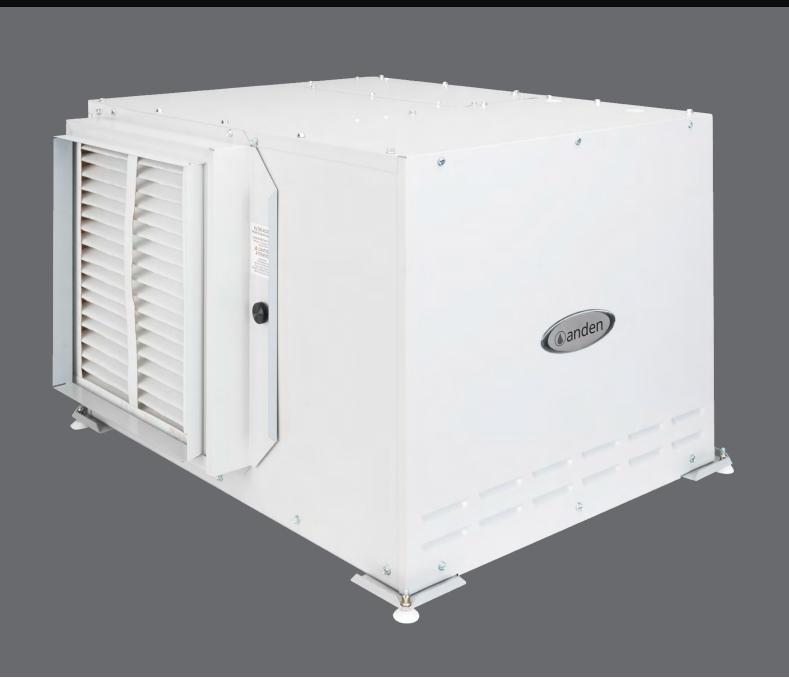

# Industrial dehumidifiers

Anden A-Series Dehumidifiers' capacities range from 70–130 pints per day of moisture removal. From the serious hobbyist to medium-sized commercial facilities, Anden industrial dehumidifiers are designed to operate effectively in the extreme conditions of any indoor cultivation environment.

# Industrial grow-optimized dehumidifiers

Anden AV-Series Dehumidifiers range from 210-310 pints per day of moisture removal. Components utilize materials designed for the most extreme conditions and demanding enterprises. Sensors and controls can be custom-configured for each facility. Anden AV-Series are recommended for the large, ultrahigh volume industrial facilities.