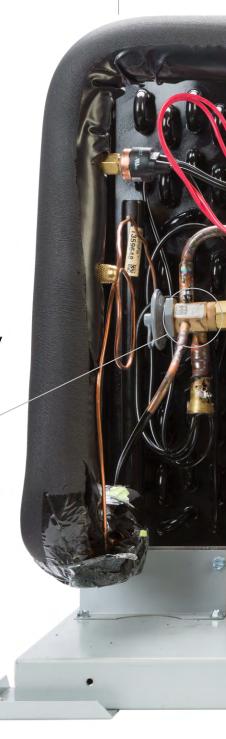

# Industrial Grow-Optimized Dehumidifier

Anden dehumidifiers are designed with industry leading components from Modine®, ElectroFin®, Ziehl-Abegg®, Copeland® and Sporlan®.

| Design<br>Feature               | Anden AV Series                                                                                        | Standard                                                     |  |
|---------------------------------|--------------------------------------------------------------------------------------------------------|--------------------------------------------------------------|--|
| Compressor<br>Start Up          | Crank case heater                                                                                      | None                                                         |  |
| Capacity<br>Regulator           | Thermal Expansion<br>Valve (TXV)                                                                       | No TXV;<br>uses cap tube                                     |  |
| Compressor<br>Type              | Scroll                                                                                                 | Rotary                                                       |  |
| Corrosion<br>Resistance<br>Coil | Industry leader<br>Modine® coil with<br>ElectroFin® coating                                            | Standard coating                                             |  |
| Air Flow                        | ECM—variable<br>speed blower                                                                           | Direct drive single<br>speed blower                          |  |
| Control                         | Digital RH Sensor<br>±1.5% accuracy<br>external controls<br>with Wi-Fi and<br>temperature<br>averaging | Nylon RH Sensor<br>±5% accuracy<br>external controls         |  |
| Warranty                        | 5-Year "Bumper<br>to Bumper"                                                                           | 1-Year parts<br>and labor<br>5-Years refrigeration<br>system |  |

#### **TXV Valve**

Maintains capacity by automatically regulating flow of refrigerant as temperatures change such as during lights on and off cycles.

#### **Modine® Coil with ElectroFin® E-Coating**

- Robust design optimizes humidity control
- Maximizes heat transfer for optimum performance
- Protects against corrosion

#### **Scroll Compressor**

The industry standard for quiet, reliable performance.

#### **ECM blower**

Reliable air flow across the coil ensures continued high ppd removal efficiency

#### **Crank Case Heater**

Optimizes start-up similar to an engine block heater, so when lights turn off and humidity spikes, the dehumidifier immediately reaches full capacity.