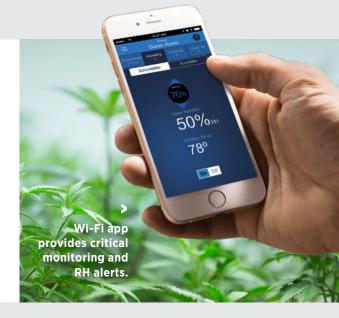

# Precise control and remote monitoring

Anden systems provide precise and continuous control of indoor environmental conditions crucial to growth cycles. Smart Wi-Fi alerts provide effective and convenient monitoring of conditions anywhere, anytime.

#### Wi-Fi control and monitoring

Wi-Fi thermostats with humidity control provide mobile monitoring of the conditions in your facility at all times. Monitor and adjust temperature and humidity set points from anywhere using a connected smart device.