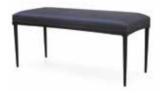

#### Laval Chest Drawer

Laval Sofa

**CODE & MATERIALS** LA-S411 Solid ash frame, Upholstery, Upholstered cushion

**DIMENSIONS** W1910 x D740 x H805mm Seating height: 455mm

1910

Laval Bench

CO LA-S

**CODE & MATERIALS** LA-S610 Solid ash frame, Upholstery **DIMENSIONS** W1105 x D455 x H490mm