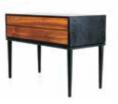

#### CODE & MATERIALS

LA-CH120 Solid ash legs, Wood veneer frame and drawer, Solid walnut drawer front **DIMENSIONS** W420 x D400 x H450mm

All rights reserved. Nothing contained in this collection guide may be reproduced without written permission.