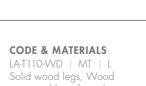

Laval Side Table - Wood Top Laval Side Table - Brass Top Laval Side Table - Leather Top

1105

LA-T110-WD | MT | L Solid wood legs, Wood veneer table surface. | Solid wood legs, Brass plated stainless steel table surface. | Solid wood legs, Leather table surface. **DIMENSIONS** W420 x D420 x H450mm