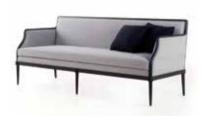

#### Laval Chest Drawer

Laval Sofa

**CODE & MATERIALS** LA-S411 Solid ash frame, Upholstery, Upholstered cushion

**DIMENSIONS** W1910 x D740 x H805mm Seating height: 455mm

1910

Laval Bench

CO LA-S

**CODE & MATERIALS** LA-S610 Solid ash frame, Upholstery **DIMENSIONS** W1105 x D455 x H490mm