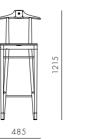

#### Laval Gentleman's Valet

CODE & MATERIALS

**DIMENSIONS** W485 x D390 x H1215mm