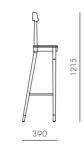

#### Laval Gentleman's Valet

CODE & MATERIALS

**DIMENSIONS** W485 x D390 x H1215mm