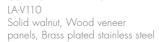

#### Laval Gentleman's Valet

CODE & MATERIALS

**DIMENSIONS** W485 x D390 x H1215mm