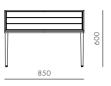

#### Laval Chest Drawer

Laval Sofa

**CODE & MATERIALS** LA-S411 Solid ash frame, Upholstery, Upholstered cushion

**DIMENSIONS** W1910 x D740 x H805mm Seating height: 455mm

1910

Laval Bench

CO LA-S

**CODE & MATERIALS** LA-S610 Solid ash frame, Upholstery **DIMENSIONS** W1105 x D455 x H490mm