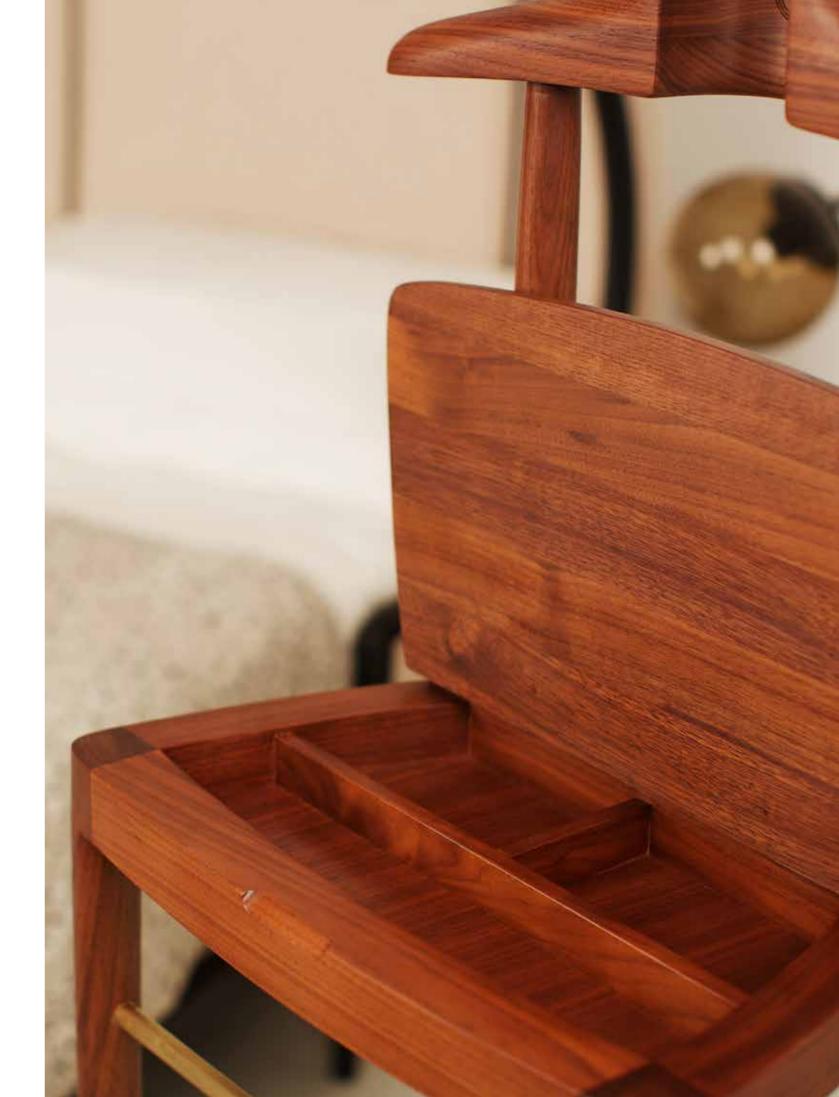

#### Laval Gentleman's Valet

CODE & MATERIALS

**DIMENSIONS** W485 x D390 x H1215mm