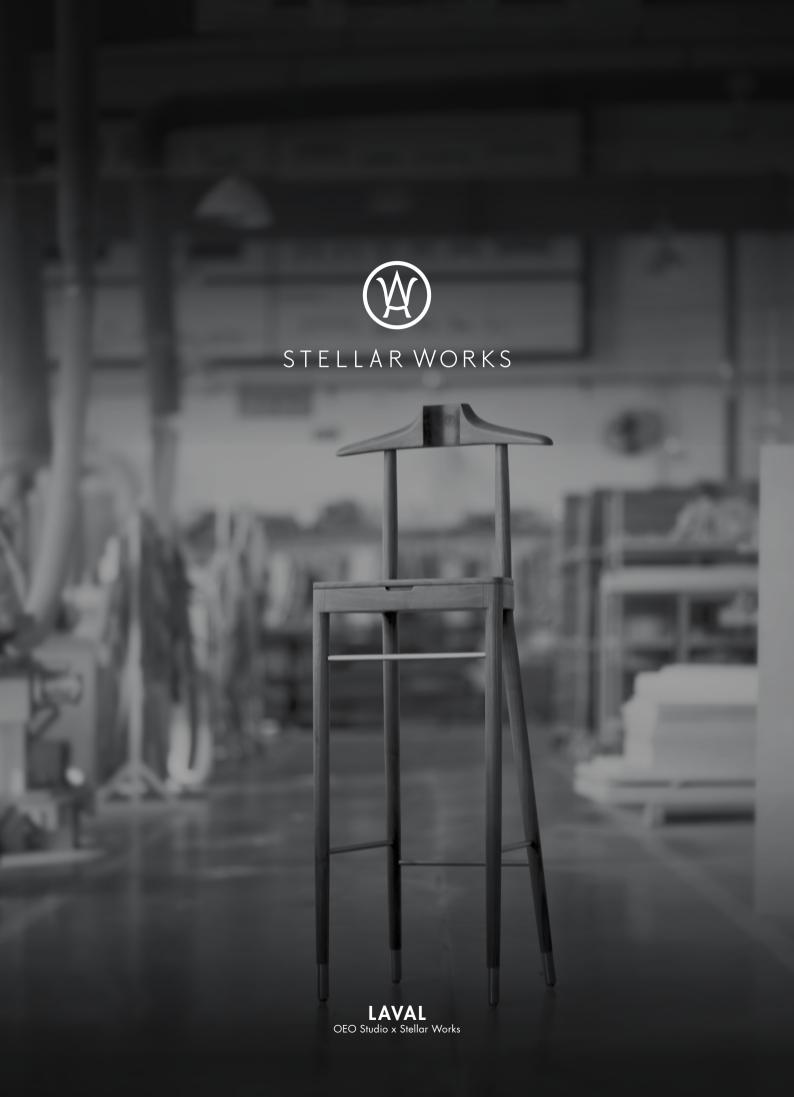

## **LAVAL** OEO STUDIO X STELLAR WORKS

The Laval Collaboration aims to reinterpret the traditional French style by reflecting the poetic simplicity of Japanese and Scandinavian aesthetics. The Laval Collaboration springs from a collaborative meeting between highend French furniture maker Laval and Danish design studio OEO Studio. It combines the French sense of elegance with a subtle sense of modern comfort. The Collaboration reflects a strong sense of refined and exquisite quality combined with the highest attention.

#### Laval Gentleman's Valet

CODE & MATERIALS

**DIMENSIONS** W485 x D390 x H1215mm