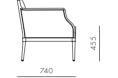

#### Laval Chest Drawer

Laval Sofa

**CODE & MATERIALS** LA-S411 Solid ash frame, Upholstery, Upholstered cushion

**DIMENSIONS** W1910 x D740 x H805mm Seating height: 455mm

1910

Laval Bench

CO LA-S

**CODE & MATERIALS** LA-S610 Solid ash frame, Upholstery **DIMENSIONS** W1105 x D455 x H490mm