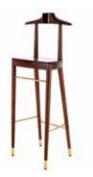

#### Laval Gentleman's Valet

CODE & MATERIALS

**DIMENSIONS** W485 x D390 x H1215mm