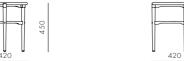

Laval Side Table - Wood Top Laval Side Table - Brass Top Laval Side Table - Leather Top

1105

LA-T110-WD | MT | L Solid wood legs, Wood veneer table surface. | Solid wood legs, Brass plated stainless steel table surface. | Solid wood legs, Leather table surface. **DIMENSIONS** W420 x D420 x H450mm