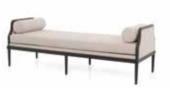

#### Laval Chaise Longue

**CODE & MATERIALS** LA-S131 Solid ash frame, Upholstery **DIMENSIONS** W1650 x D610 x H560mm Seating height: 400mm