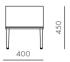

#### CODE & MATERIALS

LA-CH120 Solid ash legs, Wood veneer frame and drawer, Solid walnut drawer front **DIMENSIONS** W420 x D400 x H450mm

All rights reserved. Nothing contained in this collection guide may be reproduced without written permission.