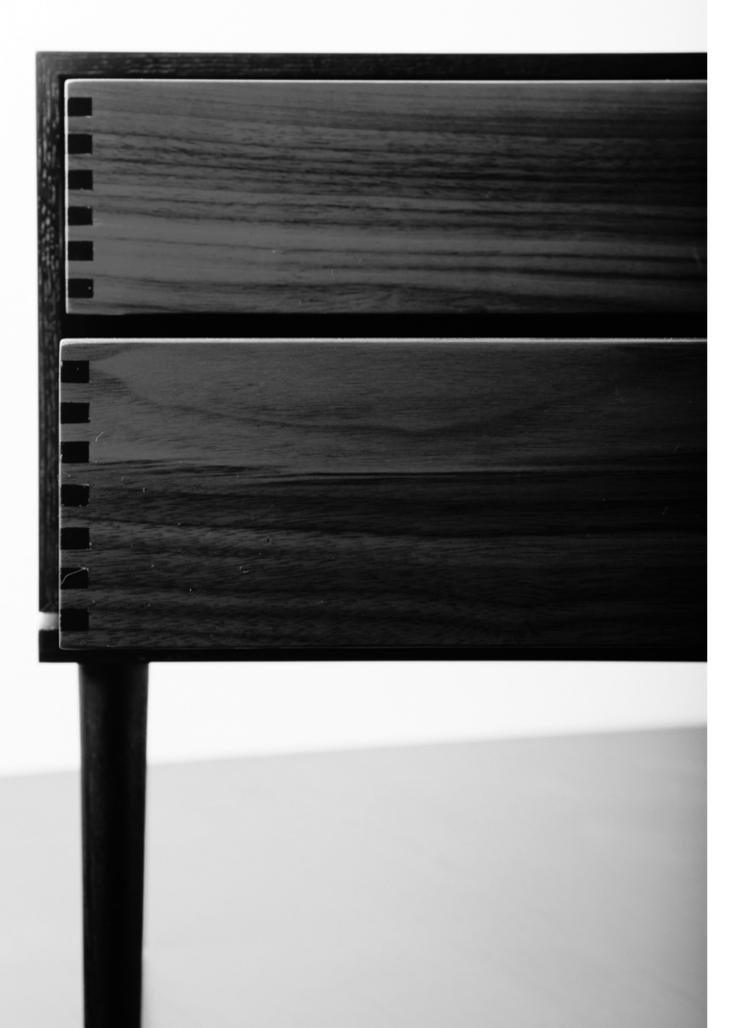

## CODE & MATERIALS

LA-CHITO Solid ash legs, Wood veneer frame and drawer, Solid walnut drawer front

#### CODE & MATERIALS

LA-CH120 Solid ash legs, Wood veneer frame and drawer, Solid walnut drawer front **DIMENSIONS** W420 x D400 x H450mm

All rights reserved. Nothing contained in this collection guide may be reproduced without written permission.