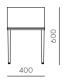

Laval Side Table - Wood Top Laval Side Table - Brass Top Laval Side Table - Leather Top

1105

LA-T110-WD | MT | L Solid wood legs, Wood veneer table surface. | Solid wood legs, Brass plated stainless steel table surface. | Solid wood legs, Leather table surface. **DIMENSIONS** W420 x D420 x H450mm