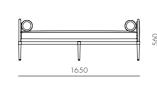

#### Laval Chaise Longue

**CODE & MATERIALS** LA-S131 Solid ash frame, Upholstery **DIMENSIONS** W1650 x D610 x H560mm Seating height: 400mm