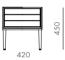

#### Laval Chest Drawer

Laval Sofa

**CODE & MATERIALS** LA-S411 Solid ash frame, Upholstery, Upholstered cushion

**DIMENSIONS** W1910 x D740 x H805mm Seating height: 455mm

1910

Laval Bench

CO LA-S

**CODE & MATERIALS** LA-S610 Solid ash frame, Upholstery **DIMENSIONS** W1105 x D455 x H490mm

455

490

14