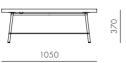

#### Valet Coffee Table

#### CODE & MATERIALS

VA-T210 Wood veneer top, steel black powder coat sand brust, stainless steel hairline gold, leather

#### DIMENSIONS

W1050 x D640 x H370mm