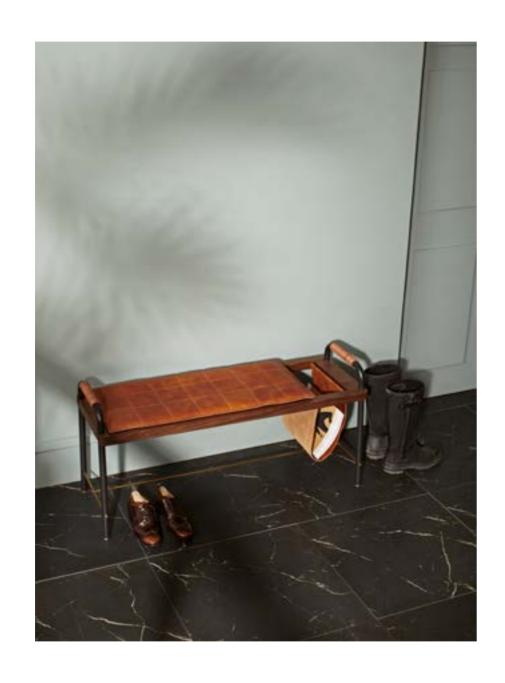

#### Valet Seated Bench

#### CODE & MATERIALS

VA-S610 Steel black powder coat sand brust, stainless steel hairline gold, wood veneer board, leather, upholstered seat pad

#### DIMENSIONS

W1075 x D375 x H515mm Seating height: 450mm