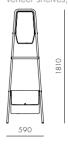

#### Valet Display Shelves & Magazine Rack

#### CODE & MATERIALS

VA-SF130 Steel black powder coat sand brust, stainless steel hairline gold, wood veneer shelves, leather

#### DIMENSIONS

W635 x D330 x H1740mm

25