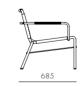

#### Valet Lounge Chair

#### CODE & MATERIALS

VA-S111 Steel black powder coat sand brust, stainless steel hairline gold, leather

#### DIMENSIONS

W740 x D685 x H715mm Seating height: 350mm