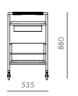

#### Valet Bar Cart

#### CODE & MATERIALS

VA-CA110 Steel black powder coat sand brust, stainless steel hairline gold, wood veneer boards, leather

#### **DIMENSIONS**

W945 x D535 x H880mm