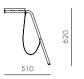

#### Valet Magazine Rack

#### CODE & MATERIALS

VA-SF110 Wood veneer top, steel black powder coat sand brust, stainless steel hairline gold, leather

#### DIMENSIONS

W500 x D510 x H620mm