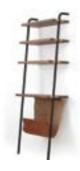

#### Valet Display Shelves & Magazine Rack

#### CODE & MATERIALS

VA-SF130 Steel black powder coat sand brust, stainless steel hairline gold, wood veneer shelves, leather

#### DIMENSIONS

W635 x D330 x H1740mm

25