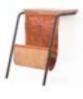

## Valet Leather Sling Pockets

VA-S400-A1 Leather

W255 x D300 x H255mm

All rights reserved. Nothing contained in this collection guide may be reproduced without written permission.

www.stellarworks.com