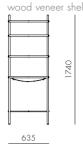

#### Valet Office Shelves

#### CODE & MATERIALS

VA-SF160 Steel black powder coat sand brust, stainless steel hairline gold, wood veneer shelves

#### DIMENSIONS

W635 x D355 x H1740 mm