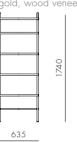

#### Valet Desk Shelves

#### CODE & MATERIALS

VA-SF150 Steel black powder coat sand brust, stainless steel hairline gold, wood veneer shelves, leather

#### **DIMENSIONS**

W635 x D510 x H1740 mm