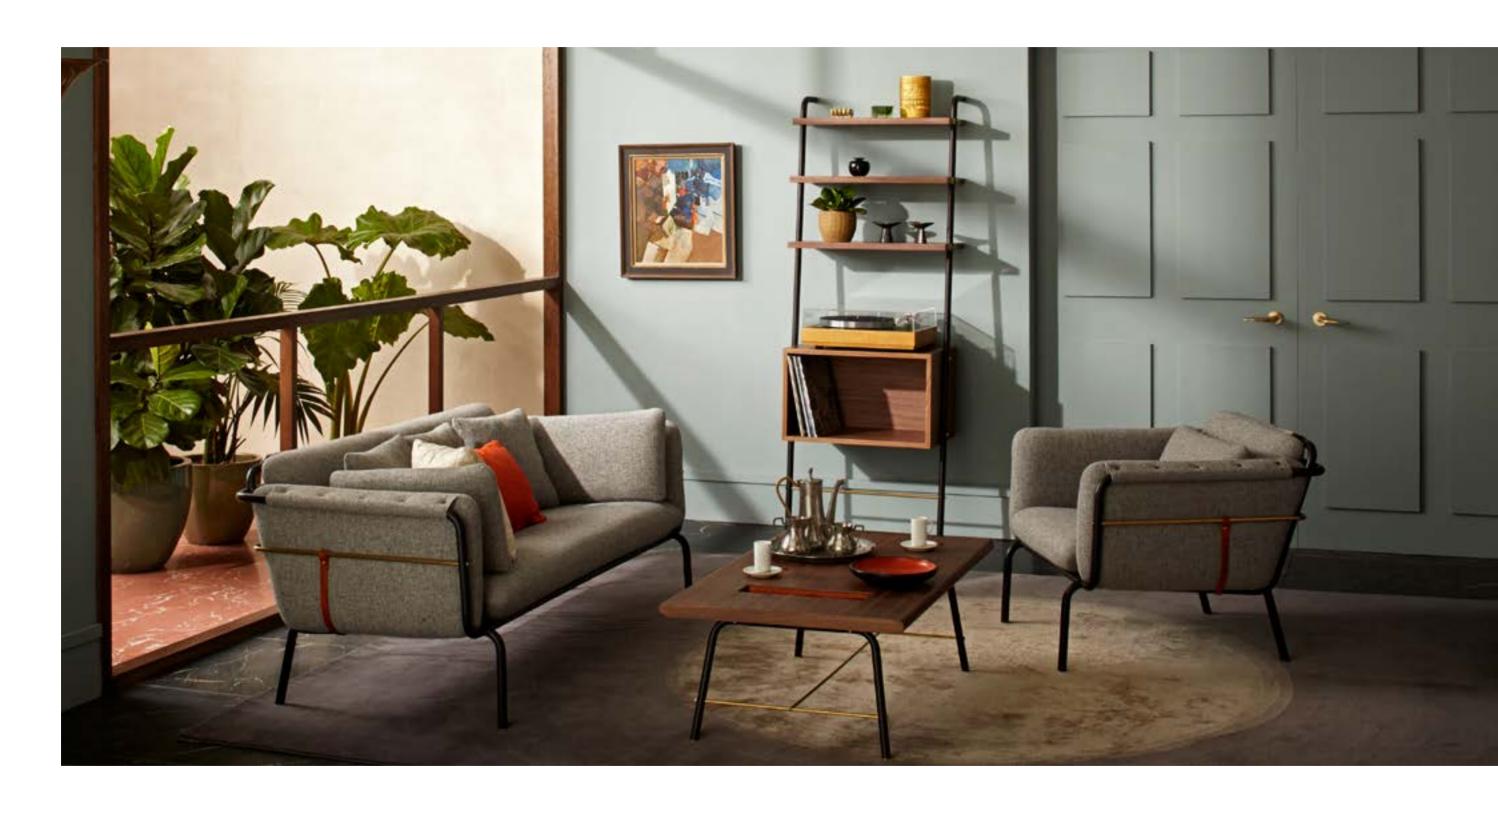

# Valet

by David Rockwell

Rockwell Group took inspiration for the collection, part of Stellar Works' Collaboration series, from the roots of the word "valet", but reinterpreted it for the 21st century – this crafted, unique furniture accommodates the narrative of our lives today. From lounge seating to customizable shelving, each of the 14 pieces in the collection has a streamlined functionality – luxurious embellishments, from leather cords to matte brass hardware, double as subtle tools for living well. Grouped together in endless combinations, the pieces help create natural transitions in the home or hospitality setting, from entry, to work, to play.

#### Valet Lounge Chair

#### Valet Club Chair

#### Valet Love Seat

#### Valet Coffee Table