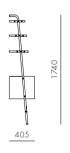

#### Valet Hi-Fi Console

CODE & MATERIALS VA-SF120 Steel black powder coat sand brust, stainless steel hairline gold, wood veneer shelves

#### DIMENSIONS

W635 x D405 x H1740mm