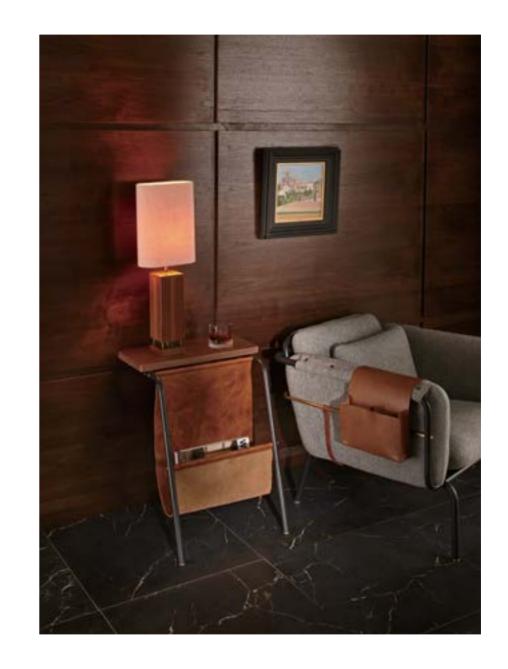

#### Valet Coffee Table

#### CODE & MATERIALS

VA-T210 Wood veneer top, steel black powder coat sand brust, stainless steel hairline gold, leather

#### DIMENSIONS

W1050 x D640 x H370mm

## Valet Leather Sling Pockets

VA-S400-A1 Leather

W255 x D300 x H255mm

All rights reserved. Nothing contained in this collection guide may be reproduced without written permission.

www.stellarworks.com