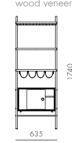

## Valet Mixology Center

#### CODE & MATERIALS

VA-SF140 Steel black powder coat sand brust, stainless steel hairline gold, wood veneer shelves, leather

### DIMENSIONS

W635 x D510 x H1740mm