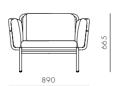

#### Valet Club Chair

#### CODE & MATERIALS

VA-S411 Steel black powder coat sand brust frame, stainless steel hairline gold, upholstered cushions, leather belts

#### DIMENSIONS

W890 x D790 x H665mm Seating height: 345mm