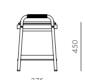

#### Valet Seated Bench

#### CODE & MATERIALS

VA-S610 Steel black powder coat sand brust, stainless steel hairline gold, wood veneer board, leather, upholstered seat pad

#### DIMENSIONS

W1075 x D375 x H515mm Seating height: 450mm