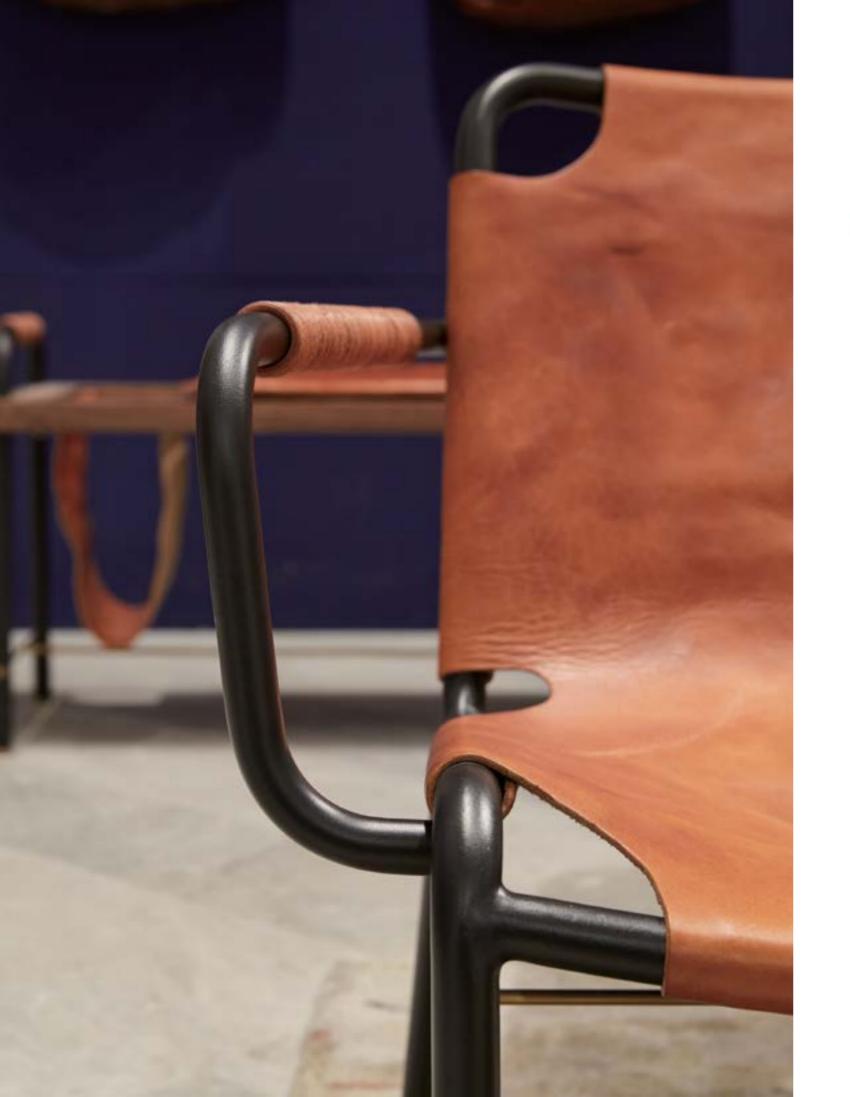

# Valet

by David Rockwell

Rockwell Group took inspiration for the collection, part of Stellar Works' Collaboration series, from the roots of the word "valet", but reinterpreted it for the 21st century – this crafted, unique furniture accommodates the narrative of our lives today. From lounge seating to customizable shelving, each of the 14 pieces in the collection has a streamlined functionality – luxurious embellishments, from leather cords to matte brass hardware, double as subtle tools for living well. Grouped together in endless combinations, the pieces help create natural transitions in the home or hospitality setting, from entry, to work, to play.

#### Valet Lounge Chair

#### CODE & MATERIALS

VA-S111 Steel black powder coat sand brust, stainless steel hairline gold, leather

#### DIMENSIONS

W740 x D685 x H715mm Seating height: 350mm