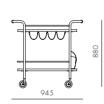

#### Valet Bar Cart

#### CODE & MATERIALS

VA-CA110 Steel black powder coat sand brust, stainless steel hairline gold, wood veneer boards, leather

#### **DIMENSIONS**

W945 x D535 x H880mm