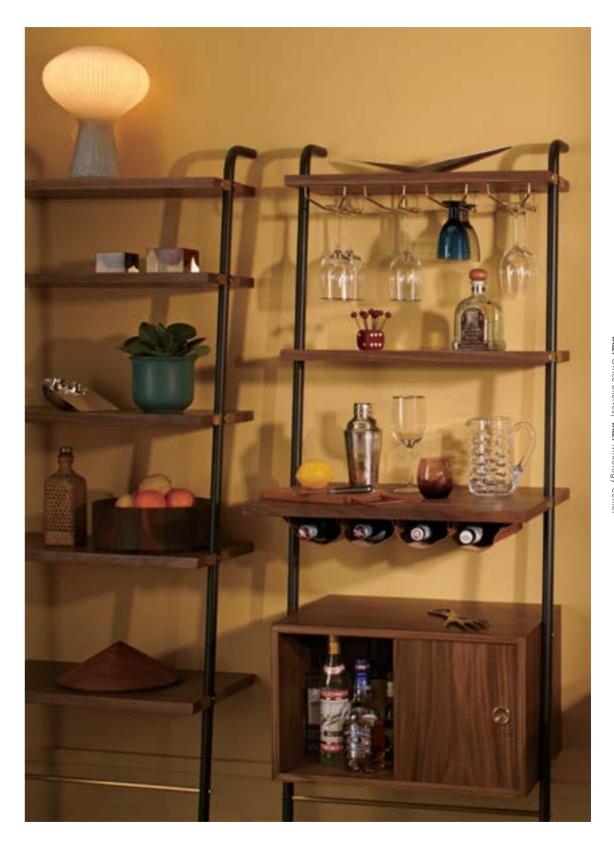

## Valet Mixology Center

#### CODE & MATERIALS

VA-SF140 Steel black powder coat sand brust, stainless steel hairline gold, wood veneer shelves, leather

### DIMENSIONS

W635 x D510 x H1740mm

#### Valet Display Shelves & Magazine Rack

#### CODE & MATERIALS

VA-SF130 Steel black powder coat sand brust, stainless steel hairline gold, wood veneer shelves, leather

#### DIMENSIONS

W635 x D330 x H1740mm

25