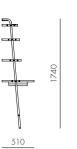

## Valet Mixology Center

#### CODE & MATERIALS

VA-SF140 Steel black powder coat sand brust, stainless steel hairline gold, wood veneer shelves, leather

### DIMENSIONS

W635 x D510 x H1740mm