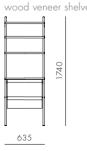

#### Valet Display Shelves & Magazine Rack

#### CODE & MATERIALS

VA-SF130 Steel black powder coat sand brust, stainless steel hairline gold, wood veneer shelves, leather

#### DIMENSIONS

W635 x D330 x H1740mm

25