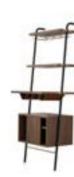

#### Valet Desk Shelves

#### CODE & MATERIALS

VA-SF150 Steel black powder coat sand brust, stainless steel hairline gold, wood veneer shelves, leather

#### **DIMENSIONS**

W635 x D510 x H1740 mm