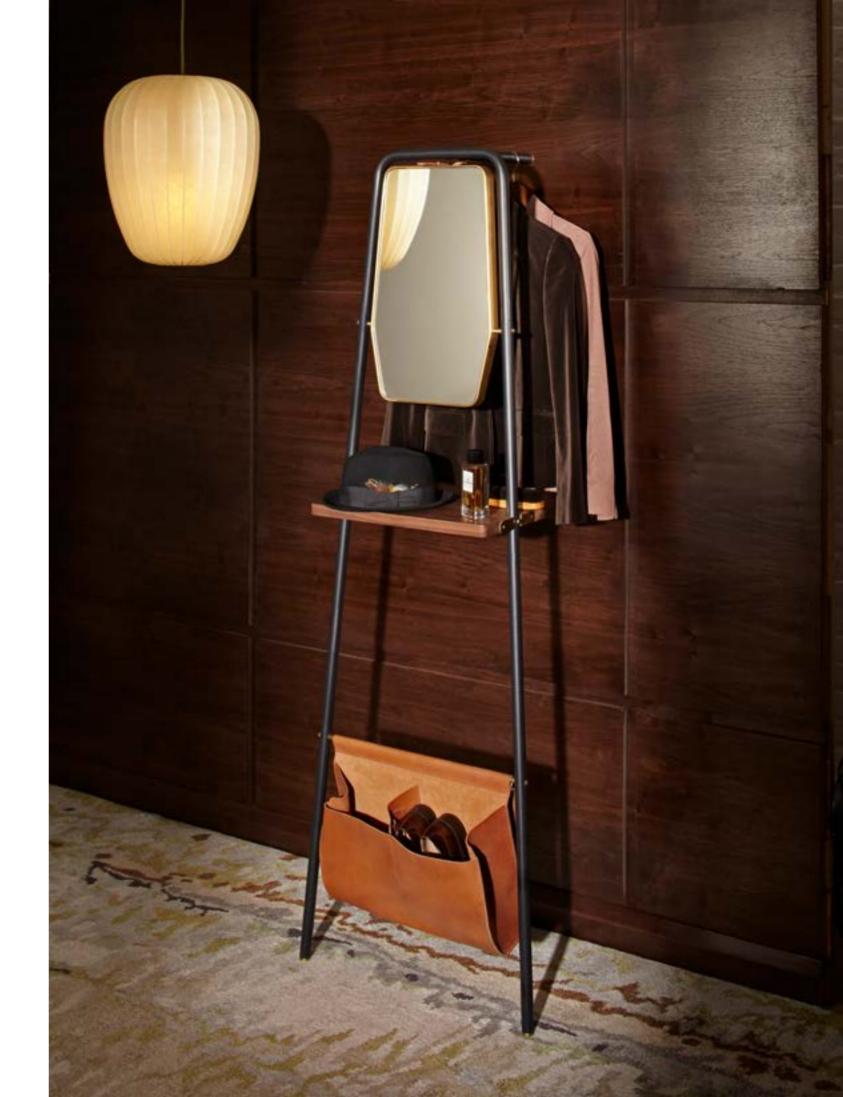

#### Valet

#### CODE & MATERIALS

VA-V110 Steel black powder coat sand brust, stainless steel hairline gold, wood veneer shelves, leather, mirror

#### **DIMENSIONS**

W590 x D620 x H370mm