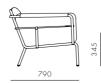

#### Valet Seated Bench

#### CODE & MATERIALS

VA-S610 Steel black powder coat sand brust, stainless steel hairline gold, wood veneer board, leather, upholstered seat pad

#### DIMENSIONS

W1075 x D375 x H515mm Seating height: 450mm