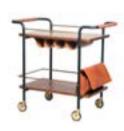

#### Valet Bar Cart

#### CODE & MATERIALS

VA-CA110 Steel black powder coat sand brust, stainless steel hairline gold, wood veneer boards, leather

#### **DIMENSIONS**

W945 x D535 x H880mm