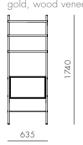

#### Valet Display Shelves & Magazine Rack

#### CODE & MATERIALS

VA-SF130 Steel black powder coat sand brust, stainless steel hairline gold, wood veneer shelves, leather

#### DIMENSIONS

W635 x D330 x H1740mm

25