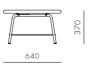

#### Valet Coffee Table

#### CODE & MATERIALS

VA-T210 Wood veneer top, steel black powder coat sand brust, stainless steel hairline gold, leather

#### DIMENSIONS

W1050 x D640 x H370mm