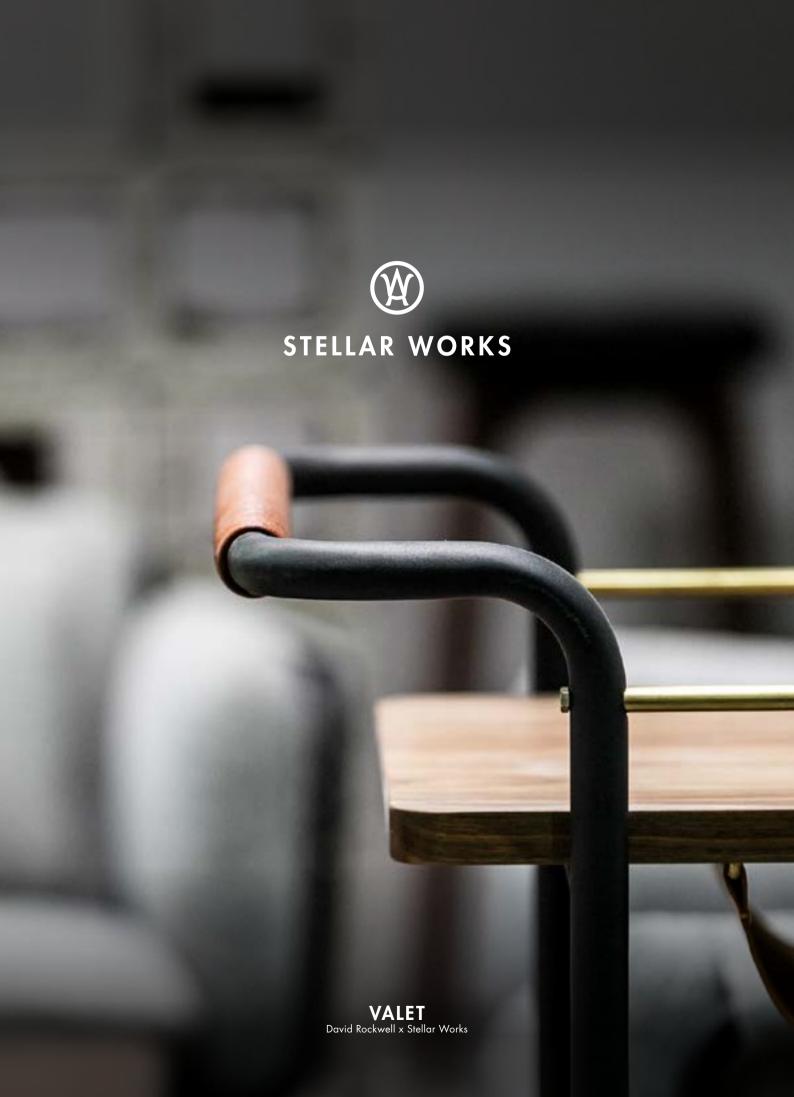

# **VALET**

DAVID ROCKWELL x STELLAR WORKS

# Valet

by David Rockwell

Rockwell Group took inspiration for the collection, part of Stellar Works' Collaboration series, from the roots of the word "valet", but reinterpreted it for the 21st century – this crafted, unique furniture accommodates the narrative of our lives today. From lounge seating to customizable shelving, each of the 14 pieces in the collection has a streamlined functionality – luxurious embellishments, from leather cords to matte brass hardware, double as subtle tools for living well. Grouped together in endless combinations, the pieces help create natural transitions in the home or hospitality setting, from entry, to work, to play.