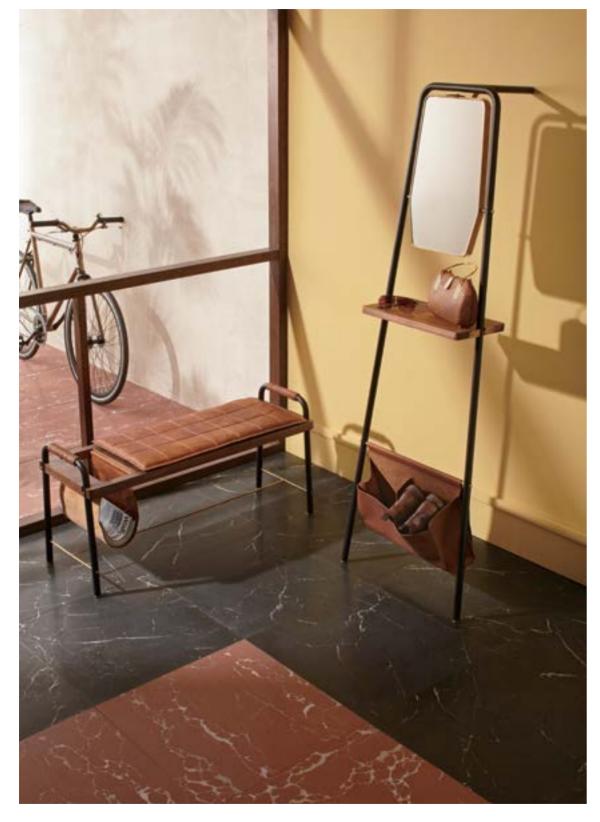

# Valet

by David Rockwell

Rockwell Group took inspiration for the collection, part of Stellar Works' Collaboration series, from the roots of the word "valet", but reinterpreted it for the 21st century – this crafted, unique furniture accommodates the narrative of our lives today. From lounge seating to customizable shelving, each of the 14 pieces in the collection has a streamlined functionality – luxurious embellishments, from leather cords to matte brass hardware, double as subtle tools for living well. Grouped together in endless combinations, the pieces help create natural transitions in the home or hospitality setting, from entry, to work, to play.

#### Valet Seated Bench

#### Valet