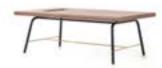

#### Valet Coffee Table

#### CODE & MATERIALS

VA-T210 Wood veneer top, steel black powder coat sand brust, stainless steel hairline gold, leather

#### DIMENSIONS

W1050 x D640 x H370mm