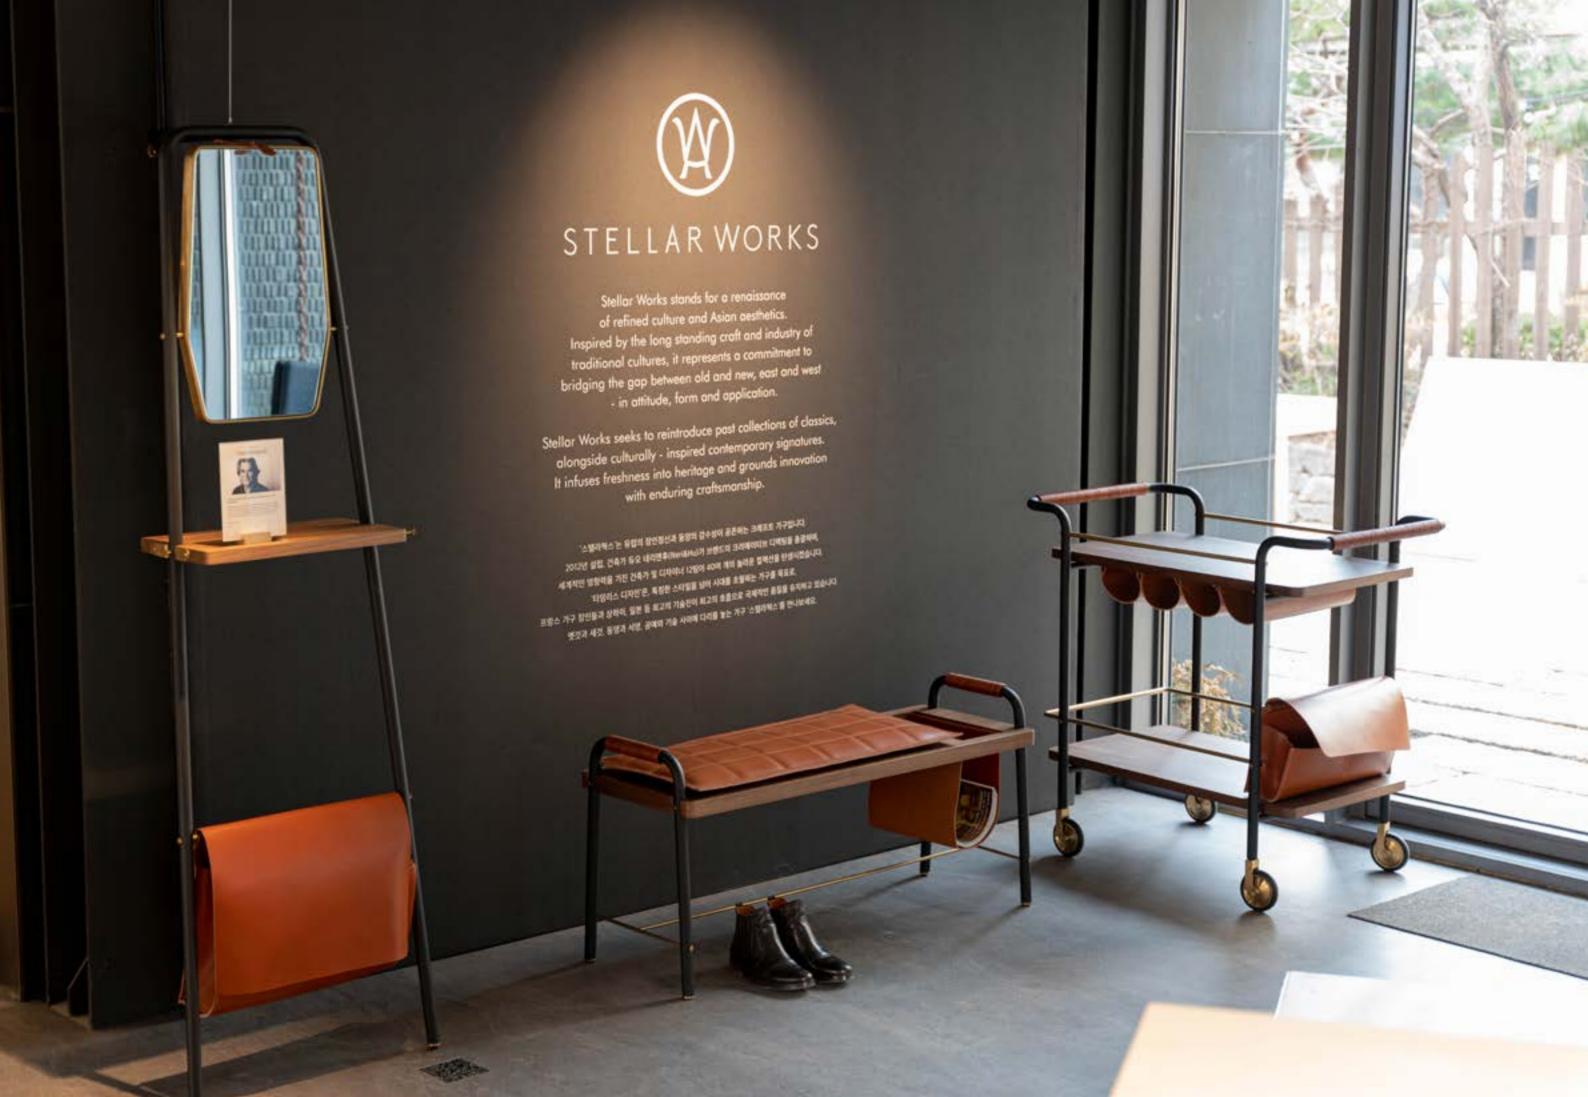

#### **ABOUT US**

Stellar Works stands for a renaissance of refined culture and Asian aesthetics. Inspired by the long standing craft and industry of traditional cultures, it represents a commitment to bridging the gap between old and new, east and west – in attitude, form and application.

Stellar Works seeks to reintroduce past collections of classics, alongside culturally-inspired contemporary signatures. It infuses freshness into heritage and grounds innovation with enduring craftsmanship.

# Valet

by David Rockwell

Rockwell Group took inspiration for the collection, part of Stellar Works' Collaboration series, from the roots of the word "valet", but reinterpreted it for the 21st century – this crafted, unique furniture accommodates the narrative of our lives today. From lounge seating to customizable shelving, each of the 14 pieces in the collection has a streamlined functionality – luxurious embellishments, from leather cords to matte brass hardware, double as subtle tools for living well. Grouped together in endless combinations, the pieces help create natural transitions in the home or hospitality setting, from entry, to work, to play.

#### Valet Bar Cart

#### CODE & MATERIALS

VA-CA110 Steel black powder coat sand brust, stainless steel hairline gold, wood veneer boards, leather

#### **DIMENSIONS**

W945 x D535 x H880mm

#### Valet Seated Bench

#### CODE & MATERIALS

VA-S610 Steel black powder coat sand brust, stainless steel hairline gold, wood veneer board, leather, upholstered seat pad

#### DIMENSIONS

W1075 x D375 x H515mm Seating height: 450mm

#### Valet

#### CODE & MATERIALS

VA-V110 Steel black powder coat sand brust, stainless steel hairline gold, wood veneer shelves, leather, mirror

#### **DIMENSIONS**

W590 x D620 x H370mm