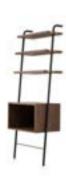

#### Valet Desk Shelves

#### CODE & MATERIALS

VA-SF150 Steel black powder coat sand brust, stainless steel hairline gold, wood veneer shelves, leather

#### **DIMENSIONS**

W635 x D510 x H1740 mm