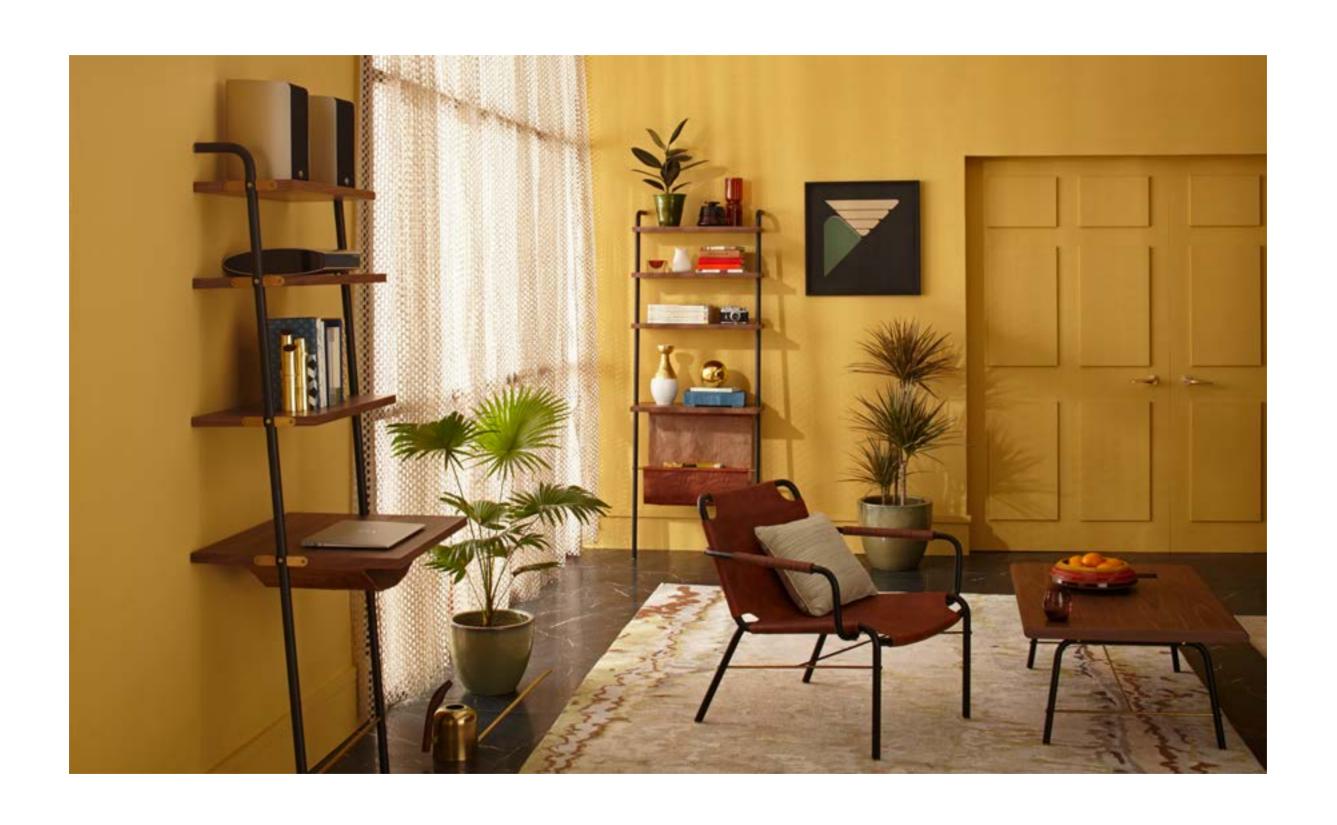

# Valet

by David Rockwell

Rockwell Group took inspiration for the collection, part of Stellar Works' Collaboration series, from the roots of the word "valet", but reinterpreted it for the 21st century – this crafted, unique furniture accommodates the narrative of our lives today. From lounge seating to customizable shelving, each of the 14 pieces in the collection has a streamlined functionality – luxurious embellishments, from leather cords to matte brass hardware, double as subtle tools for living well. Grouped together in endless combinations, the pieces help create natural transitions in the home or hospitality setting, from entry, to work, to play.

## Valet Mixology Center

#### Valet Display Shelves & Magazine Rack

#### Valet Desk Shelves

#### Valet Office Shelves