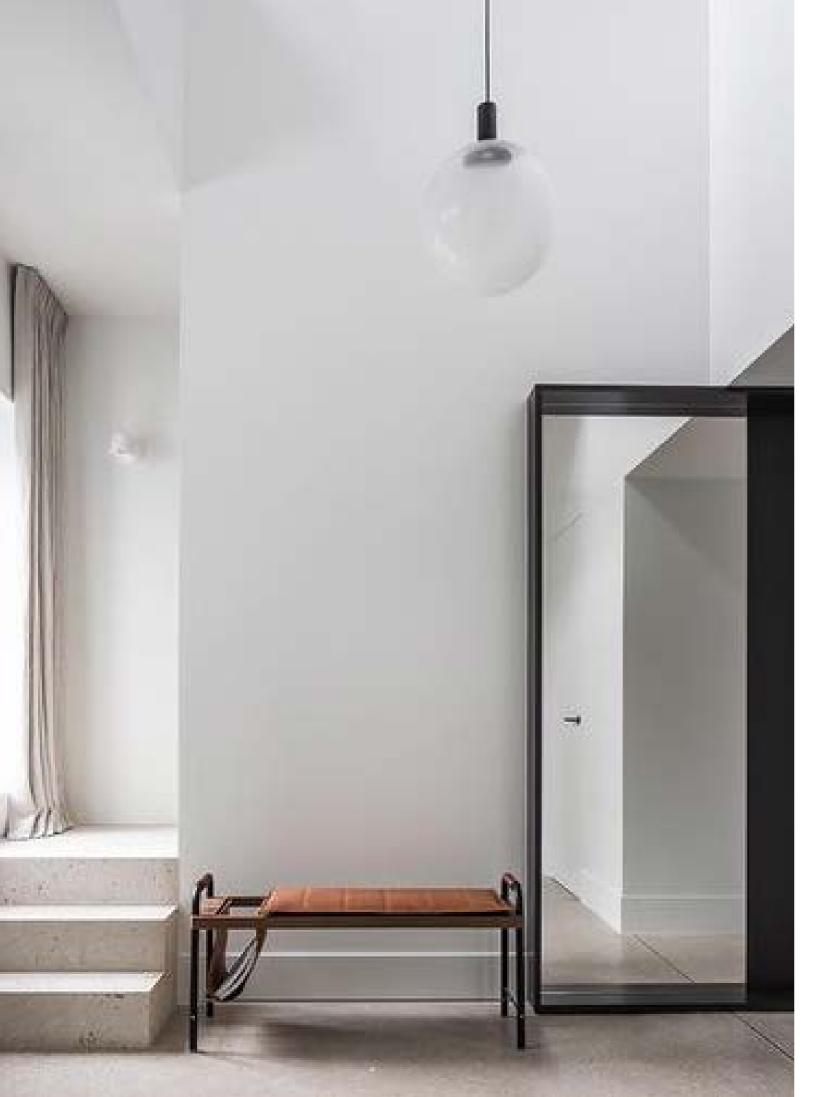

#### Valet Seated Bench

#### CODE & MATERIALS

VA-S610 Steel black powder coat sand brust, stainless steel hairline gold, wood veneer board, leather, upholstered seat pad

#### DIMENSIONS

W1075 x D375 x H515mm Seating height: 450mm