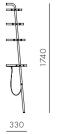

## Valet Mixology Center

#### CODE & MATERIALS

VA-SF140 Steel black powder coat sand brust, stainless steel hairline gold, wood veneer shelves, leather

### DIMENSIONS

W635 x D510 x H1740mm