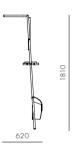

## Valet Mixology Center

#### CODE & MATERIALS

VA-SF140 Steel black powder coat sand brust, stainless steel hairline gold, wood veneer shelves, leather

### DIMENSIONS

W635 x D510 x H1740mm