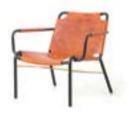

#### Valet Lounge Chair

#### CODE & MATERIALS

VA-S111 Steel black powder coat sand brust, stainless steel hairline gold, leather

#### DIMENSIONS

W740 x D685 x H715mm Seating height: 350mm