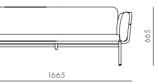

#### Valet Love Seat

#### CODE & MATERIALS

VA-S421 Steel black powder coat sand brust frame, stainless steel hairline gold, upholstered cushions, leather belts

#### DIMENSIONS

W1665 x D790 x H665mm Seating height: 345mm