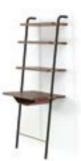

#### Valet Desk Shelves

#### CODE & MATERIALS

VA-SF150 Steel black powder coat sand brust, stainless steel hairline gold, wood veneer shelves, leather

#### **DIMENSIONS**

W635 x D510 x H1740 mm