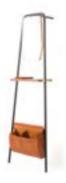

#### Valet

#### CODE & MATERIALS

VA-V110 Steel black powder coat sand brust, stainless steel hairline gold, wood veneer shelves, leather, mirror

#### **DIMENSIONS**

W590 x D620 x H370mm