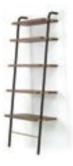

#### Valet Display Shelves & Magazine Rack

#### CODE & MATERIALS

VA-SF130 Steel black powder coat sand brust, stainless steel hairline gold, wood veneer shelves, leather

#### DIMENSIONS

W635 x D330 x H1740mm

25