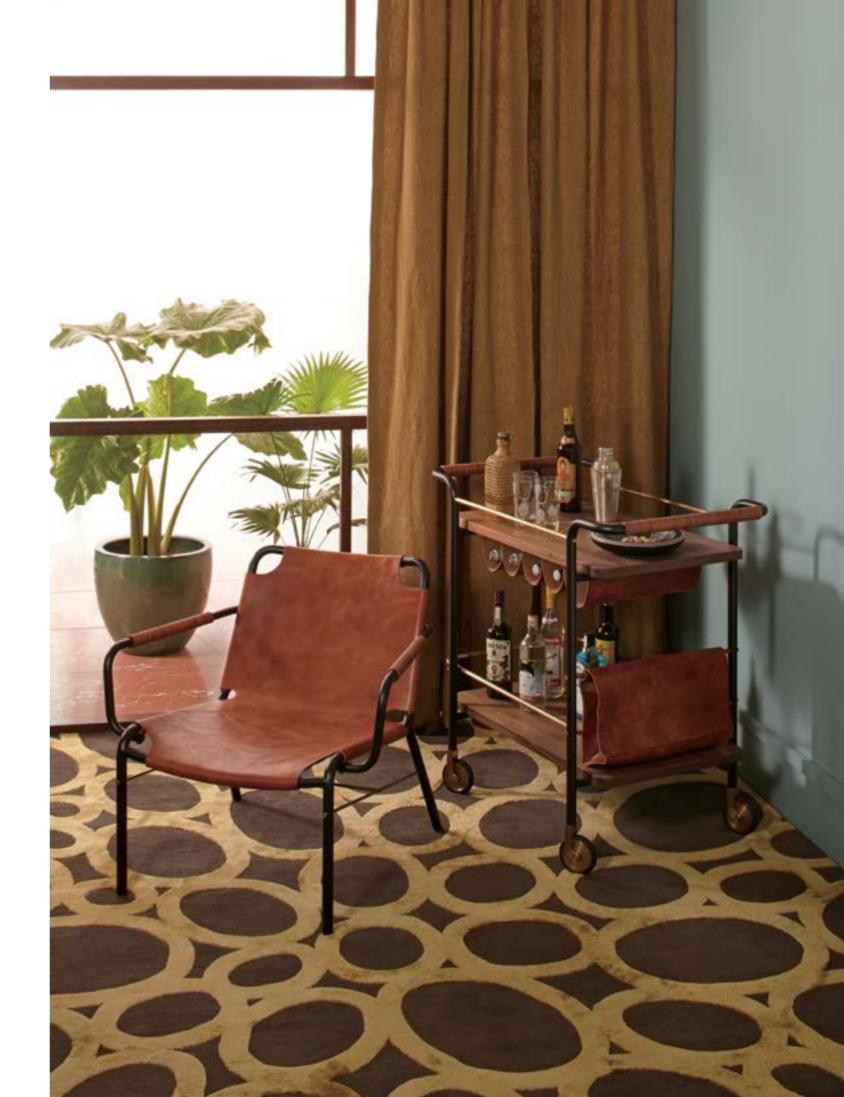

#### Valet Lounge Chair

#### CODE & MATERIALS

VA-S111 Steel black powder coat sand brust, stainless steel hairline gold, leather

#### DIMENSIONS

W740 x D685 x H715mm Seating height: 350mm

#### Valet Bar Cart

#### CODE & MATERIALS

VA-CA110 Steel black powder coat sand brust, stainless steel hairline gold, wood veneer boards, leather

#### **DIMENSIONS**

W945 x D535 x H880mm