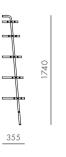

#### Valet Office Shelves

#### CODE & MATERIALS

VA-SF160 Steel black powder coat sand brust, stainless steel hairline gold, wood veneer shelves

#### DIMENSIONS

W635 x D355 x H1740 mm