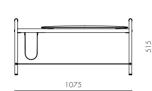

#### Valet Seated Bench

#### CODE & MATERIALS

VA-S610 Steel black powder coat sand brust, stainless steel hairline gold, wood veneer board, leather, upholstered seat pad

#### DIMENSIONS

W1075 x D375 x H515mm Seating height: 450mm