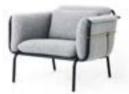

#### Valet Club Chair

#### CODE & MATERIALS

VA-S411 Steel black powder coat sand brust frame, stainless steel hairline gold, upholstered cushions, leather belts

#### DIMENSIONS

W890 x D790 x H665mm Seating height: 345mm