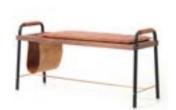

#### Valet Seated Bench

#### CODE & MATERIALS

VA-S610 Steel black powder coat sand brust, stainless steel hairline gold, wood veneer board, leather, upholstered seat pad

#### DIMENSIONS

W1075 x D375 x H515mm Seating height: 450mm