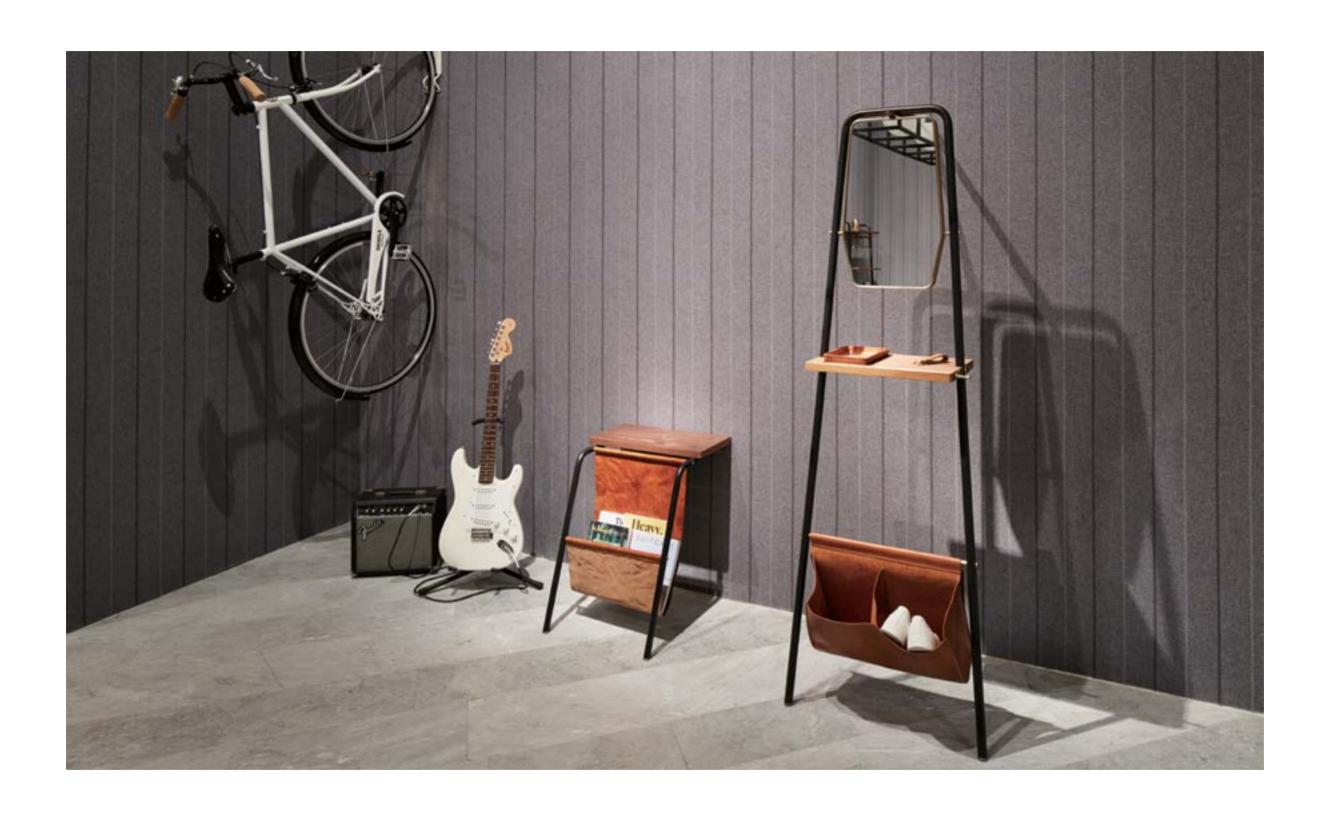

#### Valet Magazine Rack

#### CODE & MATERIALS

VA-SF110 Wood veneer top, steel black powder coat sand brust, stainless steel hairline gold, leather

#### DIMENSIONS

W500 x D510 x H620mm

#### Valet

#### CODE & MATERIALS

VA-V110 Steel black powder coat sand brust, stainless steel hairline gold, wood veneer shelves, leather, mirror

#### **DIMENSIONS**

W590 x D620 x H370mm