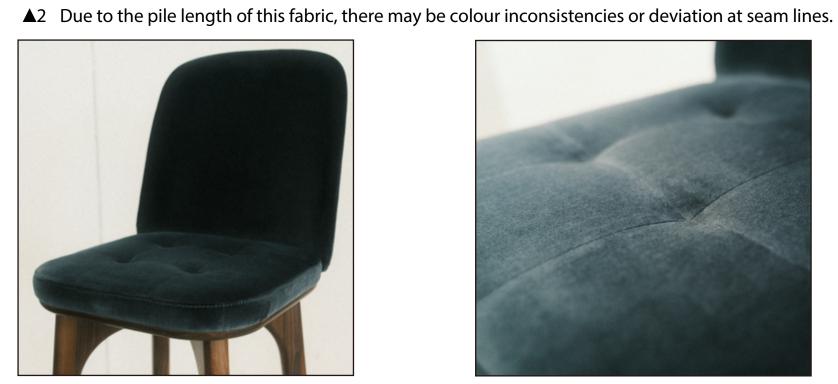

Recommended materials to use for Stellar Works signature collections.

**1** 

**A** 2

Wohlert Collection: Can be used for Triangle Chair(1952) and Triangle Ottoman only.

Due to the pile length of this fabric, there may be colour inconsistencies or deviation at seam lines.