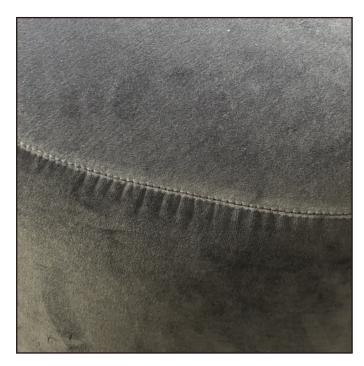

| •   | •      |            | •       | •      | •        |       | 1                 |

Recommended materials to use for Stellar Works signature collections.

**1** 

**A** 2

Wohlert Collection: Can be used for Triangle Chair(1952) and Triangle Ottoman only.

Due to the pile length of this fabric, there may be colour inconsistencies or deviation at seam lines.

X Materials which are not suitable for certain Stellar Works signature collections.

▲ 5 Can be used for Aluminium Triangle Chair and Ottoman only.

**A** 3

Due to the low elasticity of this fabric, wrinkles appear at seam lines. Only used for cushion.(Fabric for Canvas and leather for Saddle Leather) Can be used for Leather Seat version only.







▲3 Due to the low elasticity of this fabric, wrinkles appear at seam lines.