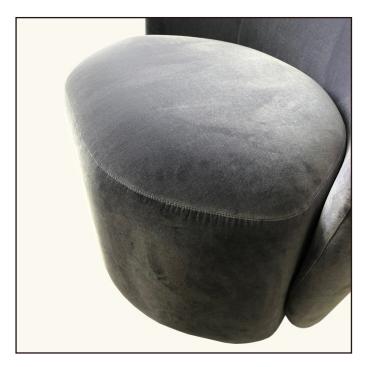

| •   | •      |            | •       | •      | •        |       | 1                 |

Recommended materials to use for Stellar Works signature collections.

**1** 

**A** 2

Wohlert Collection: Can be used for Triangle Chair(1952) and Triangle Ottoman only.

Due to the pile length of this fabric, there may be colour inconsistencies or deviation at seam lines.

X Materials which are not suitable for certain Stellar Works signature collections.

▲ 5 Can be used for Aluminium Triangle Chair and Ottoman only.

**A** 3

Due to the low elasticity of this fabric, wrinkles appear at seam lines. Only used for cushion.(Fabric for Canvas and leather for Saddle Leather) Can be used for Leather Seat version only.







▲3 Due to the low elasticity of this fabric, wrinkles appear at seam lines.