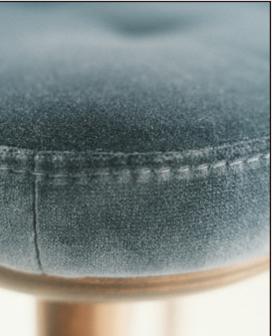

Recommended materials to use for Stellar Works signature collections.

**1** 

**A** 2

Wohlert Collection: Can be used for Triangle Chair(1952) and Triangle Ottoman only.

Due to the pile length of this fabric, there may be colour inconsistencies or deviation at seam lines.

X Materials which are not suitable for certain Stellar Works signature collections.

▲ 5 Can be used for Aluminium Triangle Chair and Ottoman only.

**A** 3

Due to the low elasticity of this fabric, wrinkles appear at seam lines. Only used for cushion.(Fabric for Canvas and leather for Saddle Leather) Can be used for Leather Seat version only.

▲3 Due to the low elasticity of this fabric, wrinkles appear at seam lines.