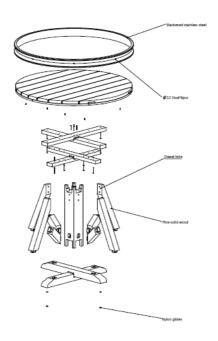

#### **DRAWINGS & ENGINEERING**

Stellar Works use detailed construction drawings with SolidWorks 2-3D PDM (Produce Data Management) systems for technical engineering, and produce prototypes based on these drawings. Our team of specialists will then fine-tune the materials, details technicality and the processes required to deliver exactly what's required.

#### PINPOINTING ELEMENTS

At this point we identify and prepare all of the specific elements being supplied for each area and for each purpose (Bedroom, Public Space, Restaurant etc) and also create BOM (Bill of Materials) for each of these individual areas.