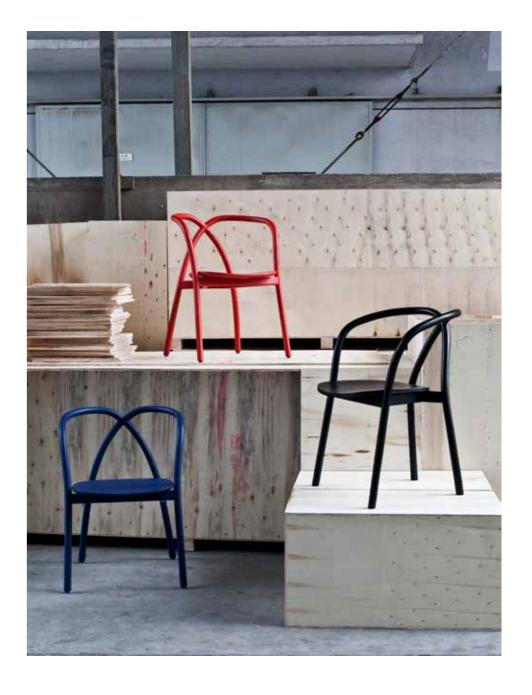

#### **PRODUCTION - WATER BASED PAINT**

When finishing furniture with any product, proper wood preparation is essential. Prep and sanding stages are as important as painting stages. In Stellar Works Bespoke, we use water-based paint that is less harmful to human and environment and release low level toxic emissions into the air for years after application. The low VOC paint reduced toxin level and benefits our client s who has skin allergies and chemical sensitivities.