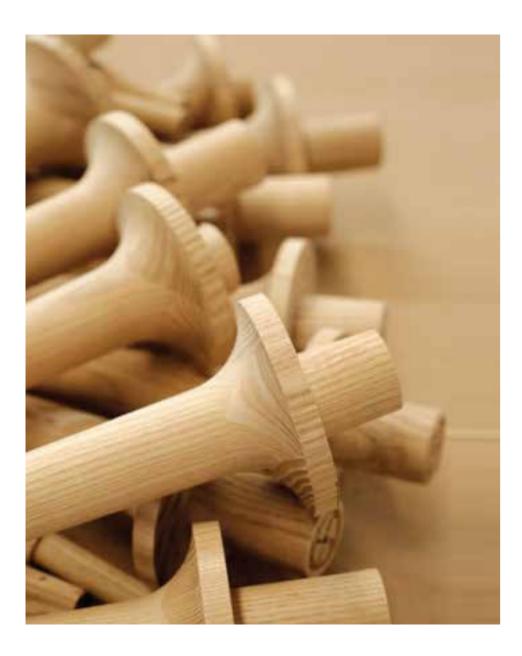

#### Material Standard & Sustainability

- Japanese 4-Star sustainability rating for glue, paint, MDF & plywood
- FSC Grade timber
- Precision cut, superior quality dowels and anti-stain gliders imported from Japan
- All fabrics having a minimum of 40,000 to 130,000 abrasions (Martindale)
- 126 years of French upholstery expertise & experience
- British standard BS 5852 fire-retardant foam
- Custom fabric production capabilities
- Custom designed packaging to ensure protection
- Hardware selection supplied by Lamp, Blum, Hettich and Hafele
- Factory operating system Labo Pro developed by French partners

#### **PRODUCTION - WOOD JOINT**

Joints are crucial to furniture construction and at Stellar Works Bespoke, we put emphasis on construction methods to create stability and strength for hospitality projects usage. We have professional Product Development and Technical Teams whom have experience in wood production for more than 20 year.