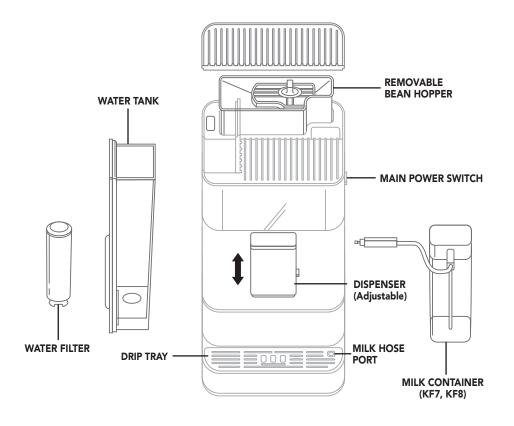

### BEFORE FIRST USE

- **01. Remove and wash** Water Tank and Milk Container.
- **02. Turn on machine** by pressing the Main Power Switch located on the side panel of the machine.

### **QUICK START GUIDE**

**GETTING STARTED** 

01. Follow on screen instruction for first time use.

02. Prime the machine by making and purging 4x shots of Espresso (ready!).

#### MILK OR PLANT-BASED DRINKS

01. Add milk or Plant-based drink to Milk Container.

Insert other end into Milk Container (KF7, KF8) or your own reservior (KF6).

02. Insert one end of the milk hose into dispenser port.

Select desired milk or Plant-based drink and Enjoy!

#### CUSTOMISATION

01. In your drink settings, you can customise the Strength, Temperature, Body type, and Volume of your drink.

 Choose between Plant-based drink or Dairy milk cycles (on KF8 models).

#### BEAN HOPPER FUNCTIONS

**01.** The Purge Function: **Select the Purge Beans** in Cleaning Menu (﴿) and follow the instructions on the screen.

 Remove Bean Hopper: Unlock hopper knob and press down on the side removal button.

#### CARE AND CLEANING

All cleaning and maintenance programs can be selected and started in the Cleaning Menu ( $\widehat{\psi}$ ). Your machine will notify and guide you through maintenance when cleaning activity is suggested.

- Easy Milk Rinsing: After you make milk based drinks, the display instructs you to rinse the
  frother. This should be done as soon as possible, but at the latest before switching off the
  machine.
- Deep Milk Cleaning: From time to time you may want a more thorough milk system clean (monthly).
- Descaling: When prompted, remove your Water Filter and add descaling solution to Water Tank.
- Brew Unit Cleaning: Unit is removable and can be cleaned monthly to maintain best performance.
- Water Filter: Suggested after 50 L of water has flowed through machine (4x per year).