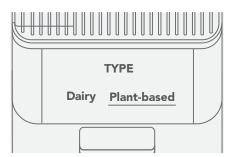

#### MILK OR PLANT-BASED DRINKS

01. Add milk or Plant-based drink to Milk Container.

Insert other end into Milk Container (KF7, KF8) or your own reservior (KF6).

02. Insert one end of the milk hose into dispenser port.

#### CUSTOMISATION

01. In your drink settings, you can customise the Strength, Temperature, Body type, and Volume of your drink.

 Choose between Plant-based drink or Dairy milk cycles (on KF8 models).