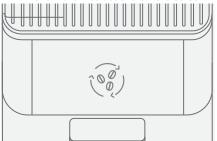

#### BEAN HOPPER FUNCTIONS

**01.** The Purge Function: **Select the Purge Beans** in Cleaning Menu (﴿) and follow the instructions on the screen.

 Remove Bean Hopper: Unlock hopper knob and press down on the side removal button.