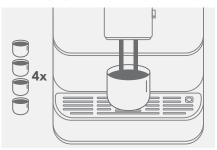

### **QUICK START GUIDE**

**GETTING STARTED** 

01. Follow on screen instruction for first time use.

02. Prime the machine by making and purging 4x shots of Espresso (ready!).