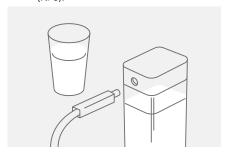

#### MILK OR PLANT-BASED DRINKS

01. Add milk or Plant-based drink to Milk Container.

Insert other end into Milk Container (KF7, KF8) or your own reservior (KF6).

02. Insert one end of the milk hose into dispenser port.

Select desired milk or Plant-based drink and Enjoy!