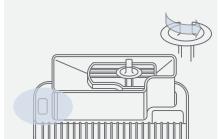

#### BEAN HOPPER FUNCTIONS

**01.** The Purge Function: **Select the Purge Beans** in Cleaning Menu (﴿) and follow the instructions on the screen.

 Remove Bean Hopper: Unlock hopper knob and press down on the side removal button.