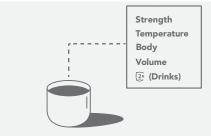

#### CUSTOMISATION

01. In your drink settings, you can customise the Strength, Temperature, Body type, and Volume of your drink.

 Choose between Plant-based drink or Dairy milk cycles (on KF8 models).