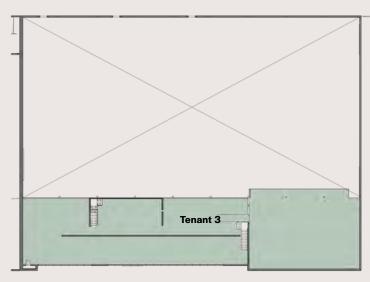

# Tenant 3

| Level 1      | 32,694 | 4SF |
|--------------|--------|-----|
| Garden Verde | 729    | SF  |
| Level 2      | 7,490  | SF  |

### LEVEL 2