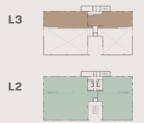

# North Campus

# Level 2

| Workspace | 15,619 SF |
|-----------|-----------|
|           | ,         |

# Level 3

| Workspace  | 6,297 | SF |
|------------|-------|----|
| VVOINSPACE | 0,207 | Oi |

**NORTH CAMPUS KEY** 

79,172 SF

The revitalized South Campus office buildings boast an outdoor park and amenity area. The newly designed expansive canopy offers café and retail opportunities.