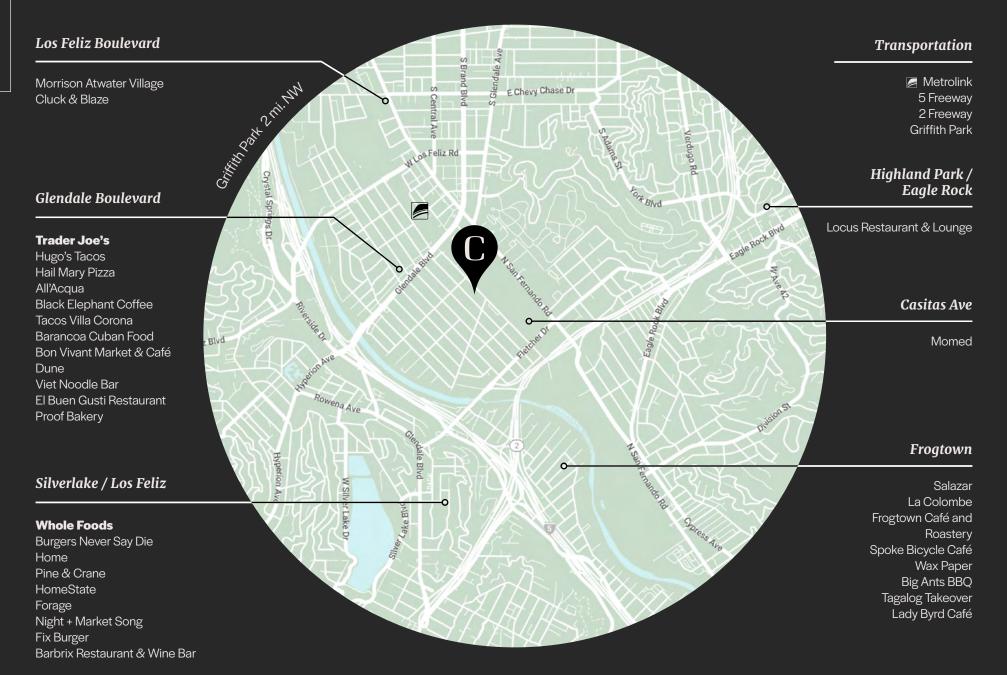

# A Premier Location

Casitas sits in the heart of Atwater Village and the highly desirable NELA area, just minutes from Los Feliz, Hollywood, and Burbank with nearby access to the 5, 2, 110 and 101 freeways.

# Atwater Village: a neighborhood filled with good people, food and amenities.

Atwater Village and Northeast Lost Angeles "NELA" area is extremely walkable and bike-friendly. For transit-goers, Casitas is conveniently located near the I-5 and 110 Freeways as well as several public transportation options.