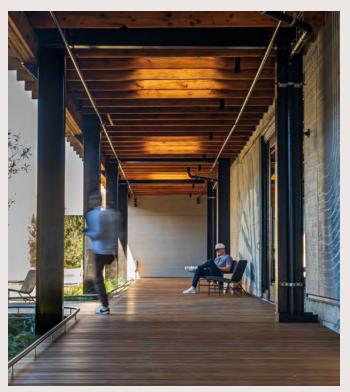

### **Private Entrances**

Inspired by the existing architecture, private entrances open to high volume work environments flooded with natural light.

## **Indoor & Outdoor Workspaces**

Each tenant space boasts a private patio with operable doors that open to create an indoor, outdoor environment. Crawling vines, shade trees and lush landscaping invite casual and creative work sessions.