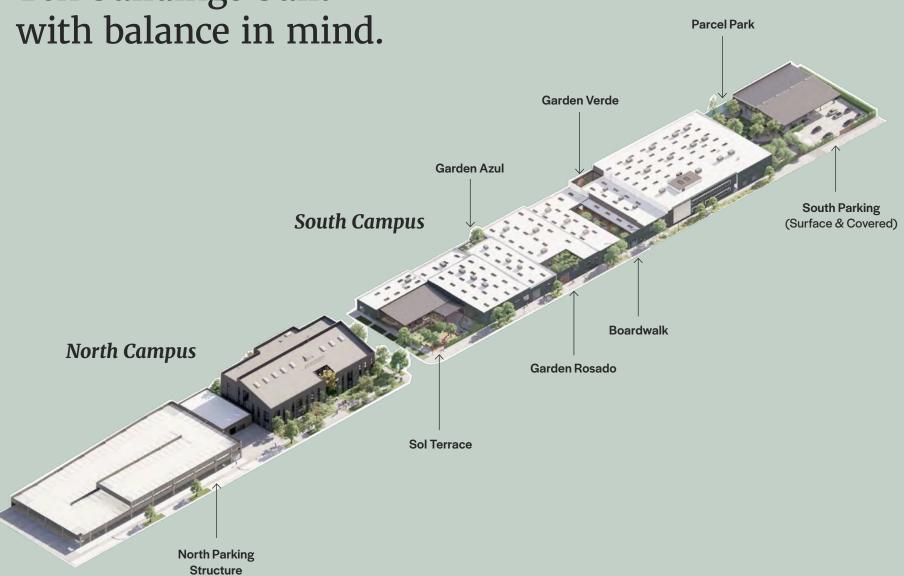

# Ten buildings built

# North Campus

# Level 3

| Workspace  | 6,297 | SF |
|------------|-------|----|
| VVOINSPACE | 0,207 | Oi |

**NORTH CAMPUS KEY** 

79,172 SF

The revitalized South Campus office buildings boast an outdoor park and amenity area. The newly designed expansive canopy offers café and retail opportunities.