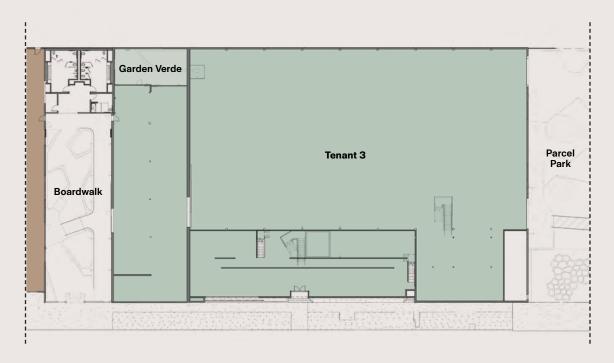

# Tenant 3

| Level 1      | 32,694 | 4SF |
|--------------|--------|-----|
| Garden Verde | 729    | SF  |
| Level 2      | 7,490  | SF  |

### LEVEL 1