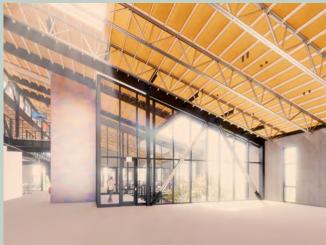

# **Anticipated completion Q2 2024**

Newly constructed 3-story office building designed to bring the outdoors in with natural landscaping and access to light.

- Two private tenant patios with room for a third
- Unique pitched roof and custom concrete exterior paneling system
- Thoughtfully designed exterior landscaping and lighting
- Abundant natural light with expansive windows and skylights
- High volume spaces ranging from 13'-6" to 31'-0"
- Exposed steel structure and wood ceilings

## **Architectural Upgrades:**

- Each tenant space opens to outdoor spaces, operable doors and windows
- New roofs, skylights and expanded industrial style glass and metal window systems
- Modern and textured concrete wall treatment with sandblasted wood ceilings
- Refinished concrete floors throughout
- Flexible, efficient and high-volume floor plans
- Original industrial doors, hardware, and artifacts