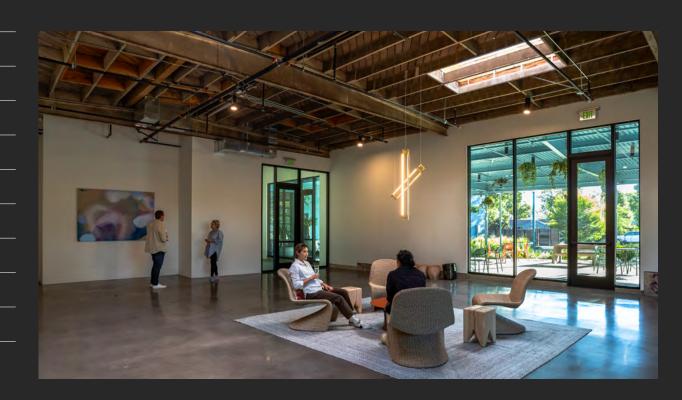

## **Indoor & Outdoor Workspaces**

Each tenant space boasts a private patio with operable doors that open to create an indoor, outdoor environment. Crawling vines, shade trees and lush landscaping invite casual and creative work sessions.