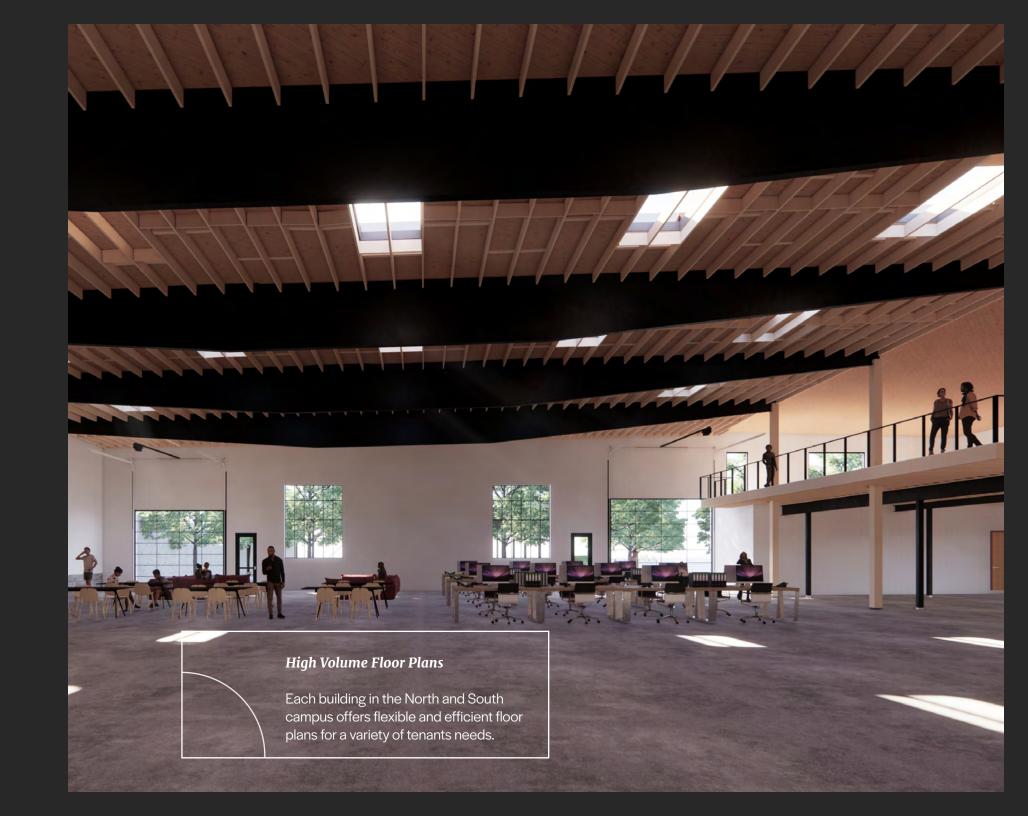

## **Architectural Upgrades:**

- Each tenant space opens to outdoor spaces, operable doors and windows
- New roofs, skylights and expanded industrial style glass and metal window systems
- Modern and textured concrete wall treatment with sandblasted wood ceilings
- Refinished concrete floors throughout
- Flexible, efficient and high-volume floor plans
- Original industrial doors, hardware, and artifacts

# **Anticipated completion Q2 2024**

Newly constructed 3-story office building designed to bring the outdoors in with natural landscaping and access to light.

- Two private tenant patios with room for a third
- Unique pitched roof and custom concrete exterior paneling system
- Thoughtfully designed exterior landscaping and lighting
- Abundant natural light with expansive windows and skylights
- High volume spaces ranging from 13'-6" to 31'-0"
- Exposed steel structure and wood ceilings