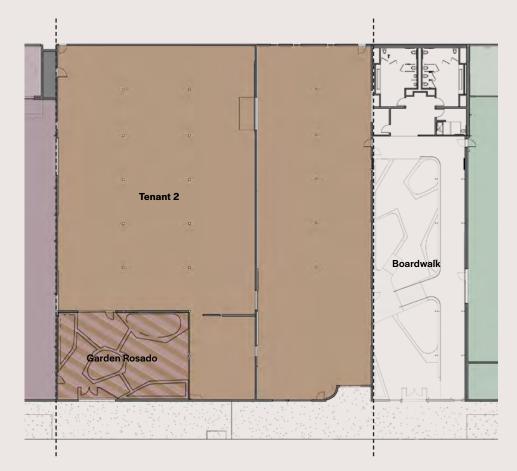

# Tenant 2

| Workspace      | 17,538 | SF |
|----------------|--------|----|
| Garden Rosado* | 748    | SF |

<sup>\*</sup>Shared space w/ Tenant 1

**SOUTH CAMPUS KEY** 