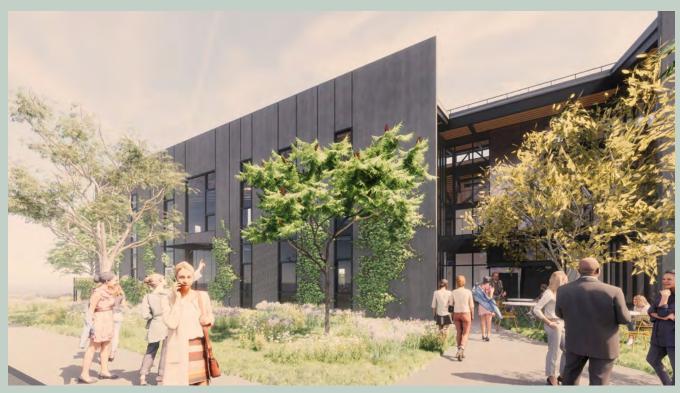

# **Anticipated completion Q2 2024**

Newly constructed 3-story office building designed to bring the outdoors in with natural landscaping and access to light.

- Two private tenant patios with room for a third
- Unique pitched roof and custom concrete exterior paneling system
- Thoughtfully designed exterior landscaping and lighting
- Abundant natural light with expansive windows and skylights
- High volume spaces ranging from 13'-6" to 31'-0"
- Exposed steel structure and wood ceilings

## **Architectural Upgrades:**

- Each tenant space opens to outdoor spaces, operable doors and windows
- New roofs, skylights and expanded industrial style glass and metal window systems
- Modern and textured concrete wall treatment with sandblasted wood ceilings
- Refinished concrete floors throughout
- Flexible, efficient and high-volume floor plans
- Original industrial doors, hardware, and artifacts