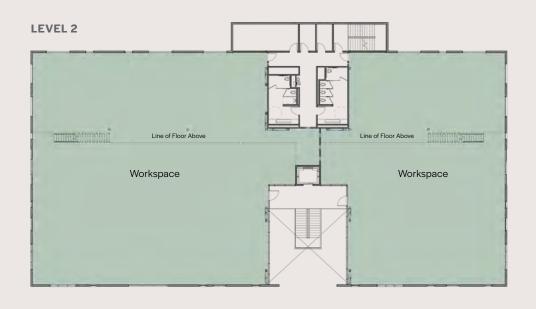

# North Campus

# Level 2

| Workspace | 15,619 SF |
|-----------|-----------|
|           | ,         |