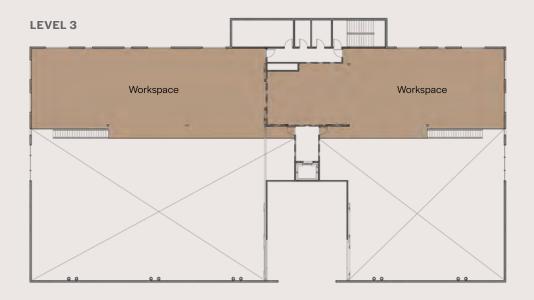

# North Campus

# Level 3

| Workspace  | 6,297 | SF |
|------------|-------|----|
| VVOINSPACE | 0,207 | Oi |

**NORTH CAMPUS KEY** 

79,172 SF

The revitalized South Campus office buildings boast an outdoor park and amenity area. The newly designed expansive canopy offers café and retail opportunities.