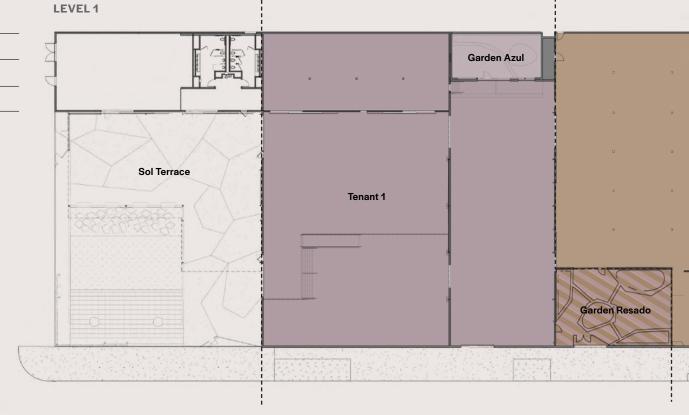

# Tenant 1

| Workspace      | 18,798 | SF |
|----------------|--------|----|
| Garden Azul    | 723    | SF |
| Garden Rosado* | 453    | SF |

\*Shared space w/ Tenant 2

L2

**SOUTH CAMPUS KEY** 

### LEVEL 1