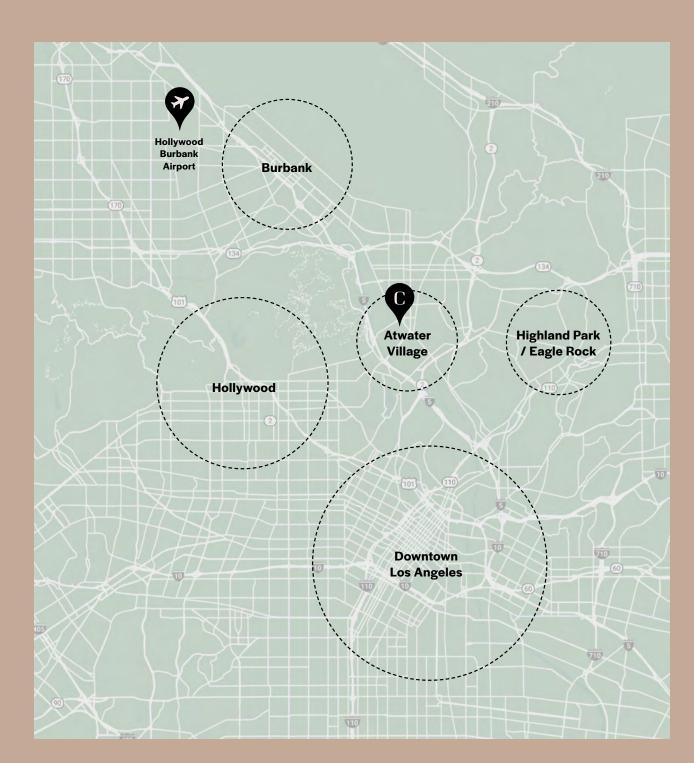

# A Premier Location

Casitas sits in the heart of Atwater Village and the highly desirable NELA area, just minutes from Los Feliz, Hollywood, and Burbank with nearby access to the 5, 2, 110 and 101 freeways.

| 15<br>Minutes to            | 5<br>Minutes to        |
|-----------------------------|------------------------|
| Hollywood                   | Los Feliz/Silver Lake  |
| 10                          | 10                     |
| Minutes to                  | Minutes to             |
| DTLA                        | Burbank<br>            |
| 10                          | 2                      |
| Minutes to<br>Highland Park | Minutes to<br>Frogtown |

# Atwater Village: a neighborhood filled with good people, food and amenities.

Atwater Village and Northeast Lost Angeles "NELA" area is extremely walkable and bike-friendly. For transit-goers, Casitas is conveniently located near the I-5 and 110 Freeways as well as several public transportation options.