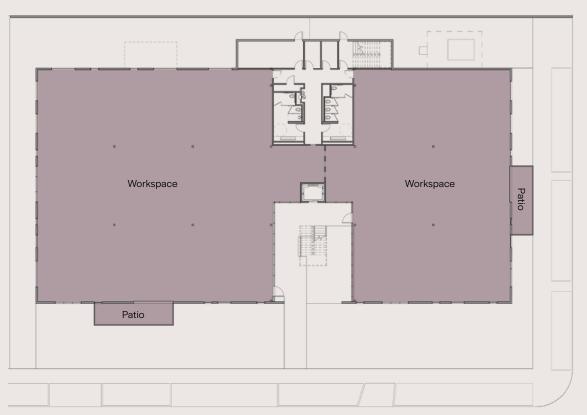

# North Campus

# Level 1

| Workspace | 15,351 | SF |
|-----------|--------|----|
| Patio     | 633    | SF |

**NORTH CAMPUS KEY** 

# Level 2

| Workspace | 15,619 SF |
|-----------|-----------|
|           | ,         |

# Level 3

| Workspace  | 6,297 | SF |
|------------|-------|----|
| VVOINSPACE | 0,207 | Oi |

**NORTH CAMPUS KEY** 

79,172 SF

The revitalized South Campus office buildings boast an outdoor park and amenity area. The newly designed expansive canopy offers café and retail opportunities.