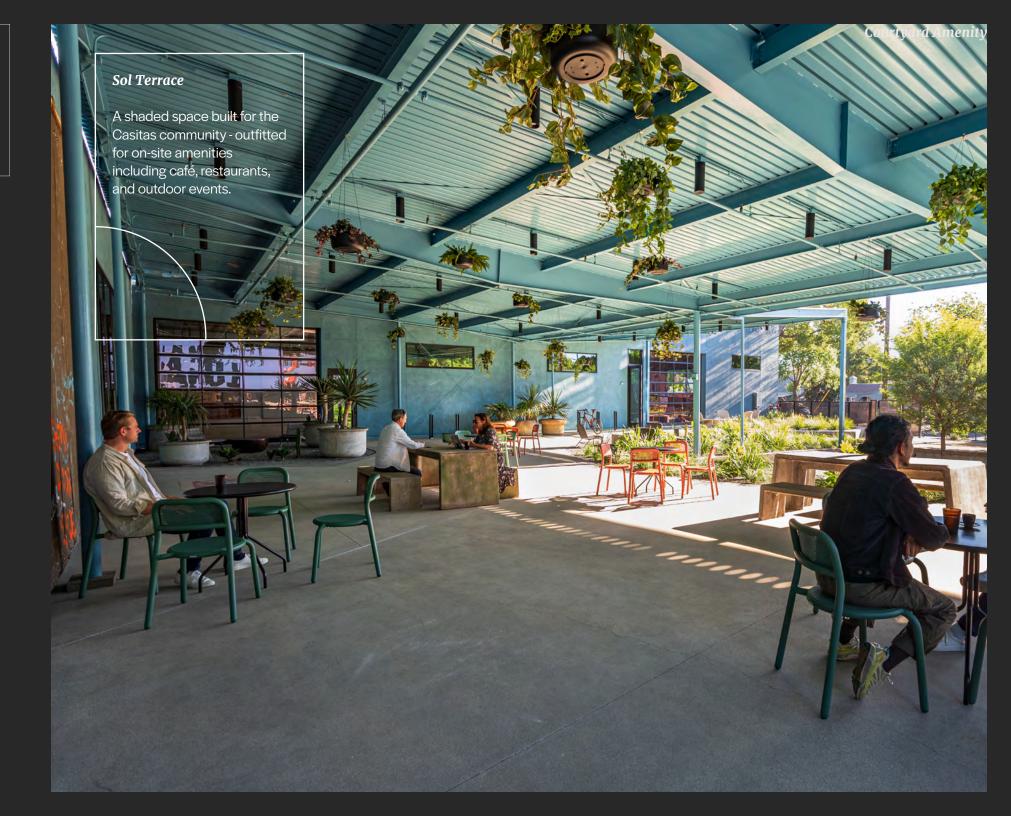

## **Indoor & Outdoor Workspaces**

Each tenant space boasts a private patio with operable doors that open to create an indoor, outdoor environment. Crawling vines, shade trees and lush landscaping invite casual and creative work sessions.

## **An Organic Community**

Nestled on a tree-lined street of Atwater Village, Casitas offers a peaceful environment with on-site and walkable food and beverage amenities.