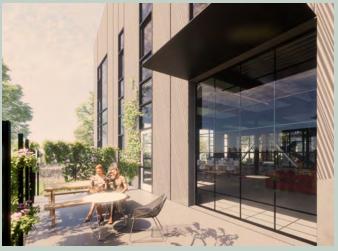

# **Anticipated completion Q2 2024**

Newly constructed 3-story office building designed to bring the outdoors in with natural landscaping and access to light.

- Two private tenant patios with room for a third
- Unique pitched roof and custom concrete exterior paneling system
- Thoughtfully designed exterior landscaping and lighting
- Abundant natural light with expansive windows and skylights
- High volume spaces ranging from 13'-6" to 31'-0"
- Exposed steel structure and wood ceilings

### **Private Entrances**

Inspired by the existing architecture, private entrances open to high volume work environments flooded with natural light.

## **Indoor & Outdoor Workspaces**

Each tenant space boasts a private patio with operable doors that open to create an indoor, outdoor environment. Crawling vines, shade trees and lush landscaping invite casual and creative work sessions.