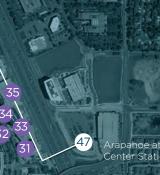

### Mile House/ **Belleview Station**

- 9 A-Line Clothing

Orchard Station

### Greenwood Plaza

- 38
- eBags 39

Urban Egg Orangetheory Fitness

46

**Belleview Station** 

- 40
- Orchard Station [Future Dining & Shopping]
- 42 Starbucks
- 43 Del Frisco's
- 44 Westlands Park
- 45 Club Greenwood 46
  - Belleview Station Arapahoe at Village
- 47

42 100

37

Arapahoe at Village Center Station

When someone asks you to pinpoint the moment your company elevated its brand, you can say that this would be that.

> Most outstanding about Axis Tower would be its premiere location. Situated atop one of the highest geographical locations in the Denver Tech Center affords our tenants sweeping 180 degree views of the front range. From Longs Peak to the south, along the western front range to downtown Denver and then east to Cherry Creek Dam – unobstructed. What's more, we are directly across from the Orchard Light Rail Station allowing you to pull the most outstanding selection of potential employees from every direction. Directly across from the building resides the most prestigious neighborhoods in metro Denver, as well as miles