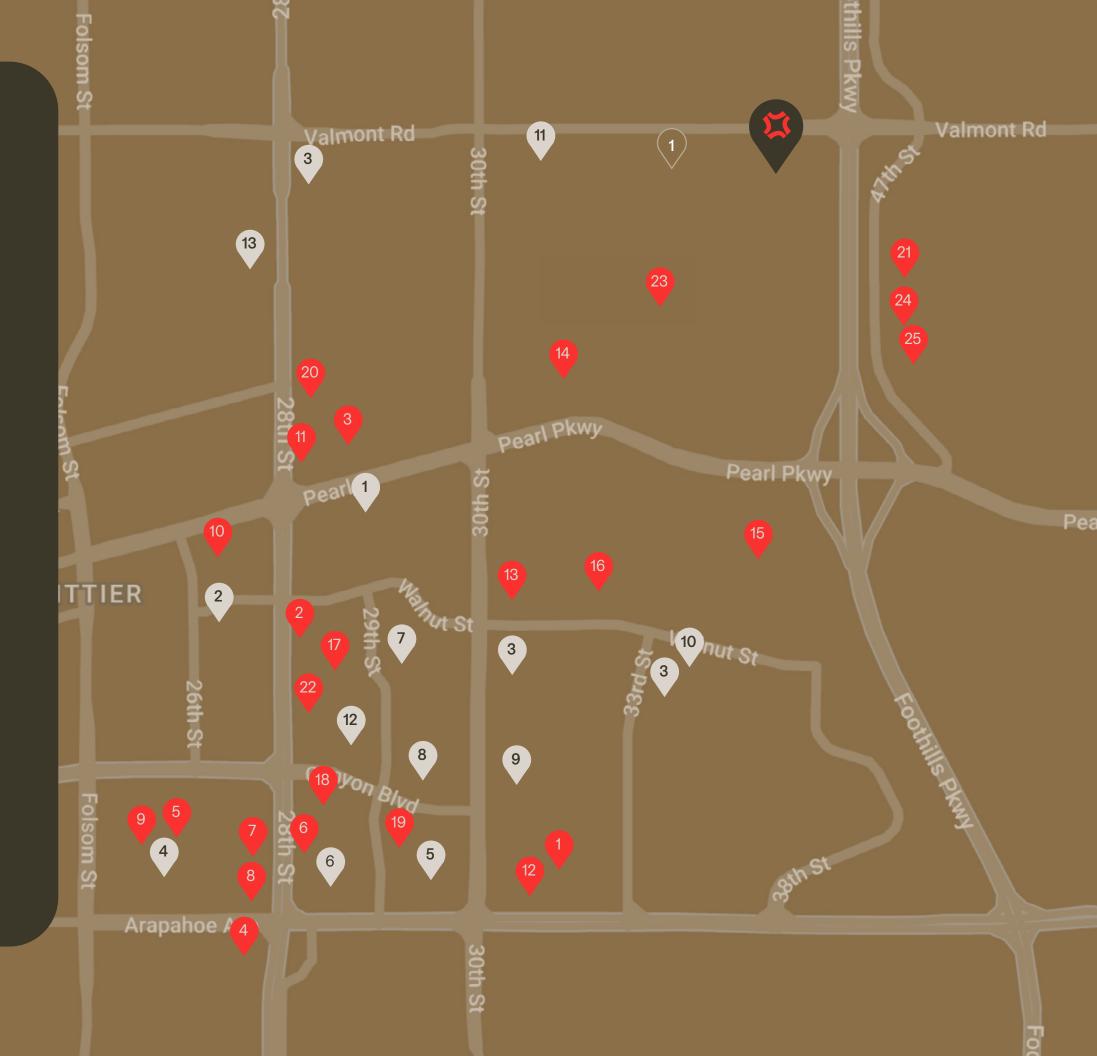

#### Neighborhood Amenities

#### **Eateries & Grocery**

- 1 KING SOOPERS
- 2 TRADER JOE'S
- WHOLE FOODS
- 4 SAFEWAY
- 5 THE BUFF
- 6 CHIPOTLE
- 7 IHOP
- 8 QDOBA
- SPROUTS FARMERS MARKET
- HAZEL'S BEVERAGE WORLD
- 11 TORCHY'S TACOS
- 12 STARBUCKS

- 13 WALNUT CAFE
- ROADHOUSE BOULDER DEPOT
- **SANITAS BREWING CO.**
- 16 TWISTED PINE BREWING
- 7 PANERA BREAD
- 18 PEET'S COFFEE
- 19 SHAKE SHACK
- 20 PANDA EXPRESS
- 21 VISION QUEST BREWERY
- 22 MCDONALD'S
- 33 SHAMANE'S BAKERY + CAFE
- 24 LA CHOZA
- 25 PARKWAY CAFE

#### Merchandise Retailers

- 1 TARGET
- 2 REI
- **3** WALGREENS
- 4 MCGUCKIN HARDWARE
- 6 HOME DEPOT
- 6 NORDSTROM RACK
- 7 MACY'S

#### Future Retail

1 S'PARK RETAIL

- 8 APPLE TWENTY NINTH STREET
- 9 BEST BUY
- 10 MICHAELS
- 11 BIG O TIRES
- 12 LULULEMON
- **13** ADVANCE AUTO PARTS