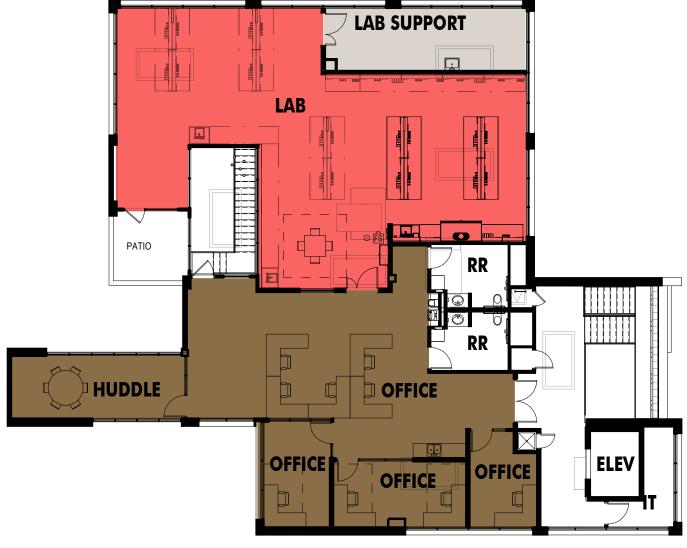

50%

50% of area employment is provided by advanced technology companies. Access top tech talent who will appreciate CRC's location.

- Office
- Lab
- Lab Support
  Loading

LEVEL 1: 4,290 RSF

- Office
- Lab
- Lab Support
  Loading

LEVEL 2: 5,051 RSF

- Office
- Lab
- Lab Support
- Loading

LEVEL 1

- Office
- Lab
- Lab Support
- Loading

LEVEL 1 LEVEL 2

- Office
- Lab
- Lab Support
- Loading

LEVEL 2