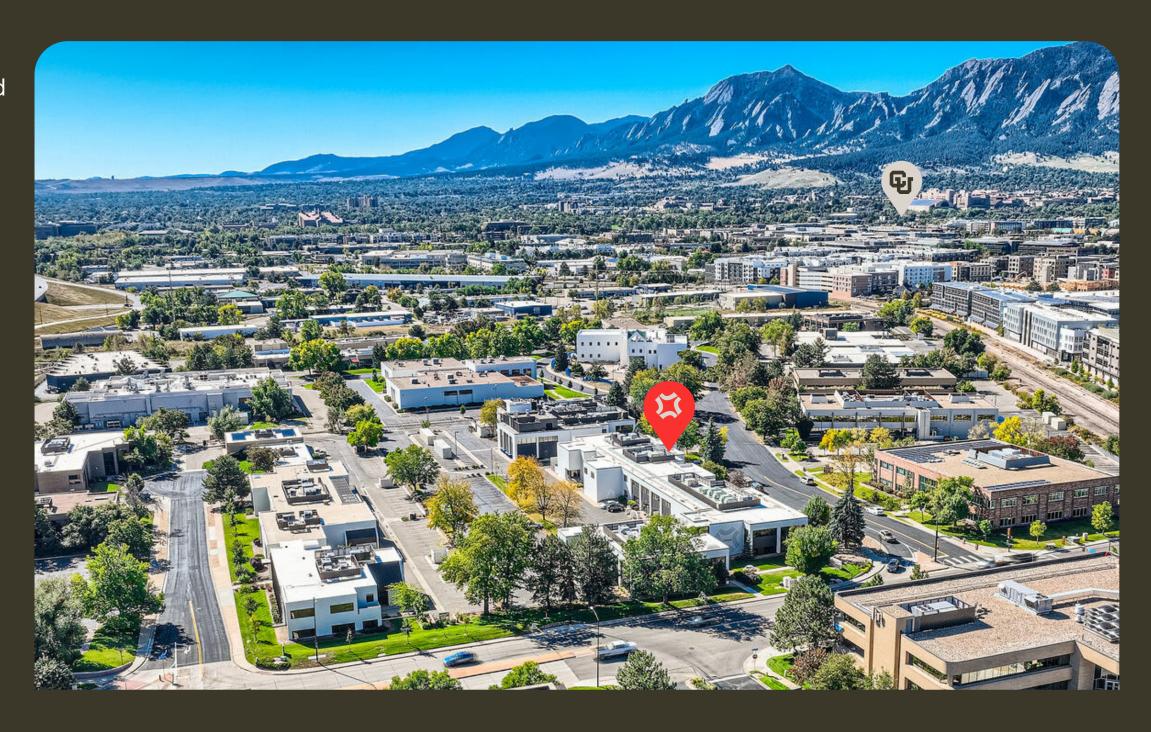

# Centralized Boulder Location

Located just two blocks from Foothills Parkway, the campus offers unparalleled access to the Diagonal Highway, US 36, and RTD's Boulder Junction at Depot Square Station, Boulder's main station for commuter rails connecting Denver to Longmont. The campus offers unique walkability to nearby eateries, retail shops, grocers, and hotels.

Within minutes from the CU incubator and downtown Boulder

Surrounded by Colorado's renowned biking and hiking trails

Walking distance to retail, hotels, and dining amenities

Surrounded by elite tenants in the life science, biotechnology, and pharmaceutical firms such as AGC Biologics, Pfizer, Twitter, and Google.