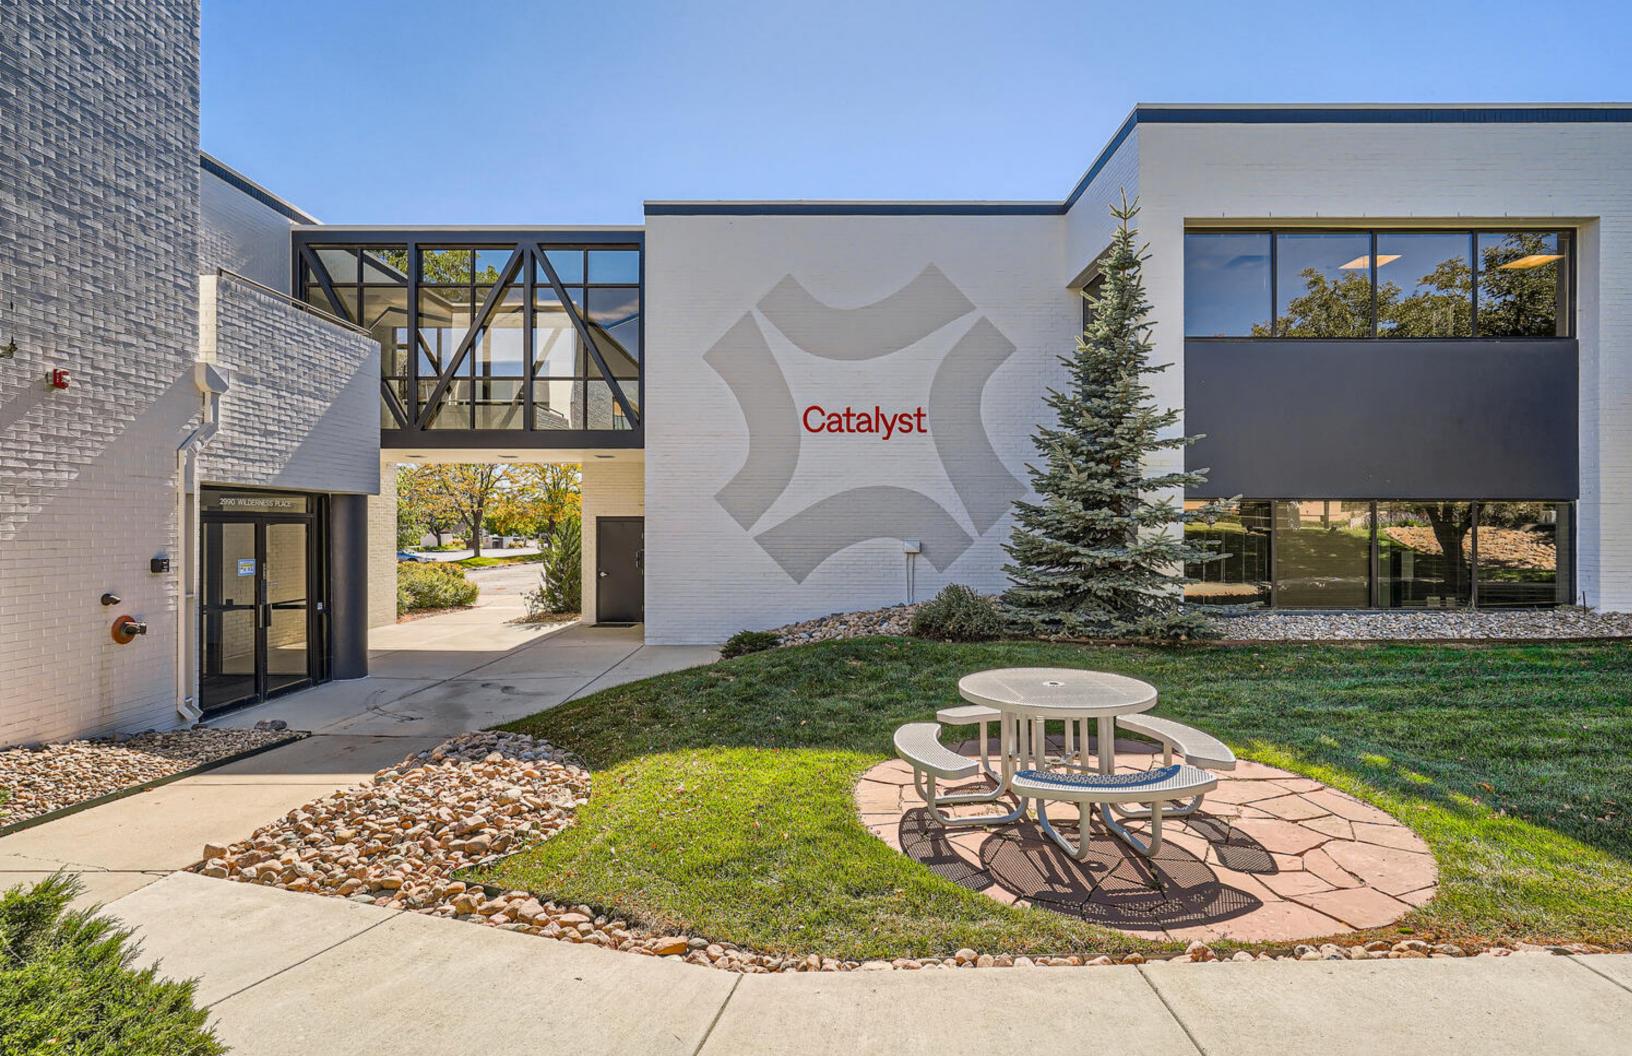

Located in one of the most desirable locations in Boulder, this 3-building life science campus has undergone a significant repositioning, converting to a Class A Creative Life Science Campus that accomodates users between 5,000 sf to 37,000 sf.

### Catalyst Research Center

2950, 2970, 2990 Wilderness Pl. Boulder, CO 80301