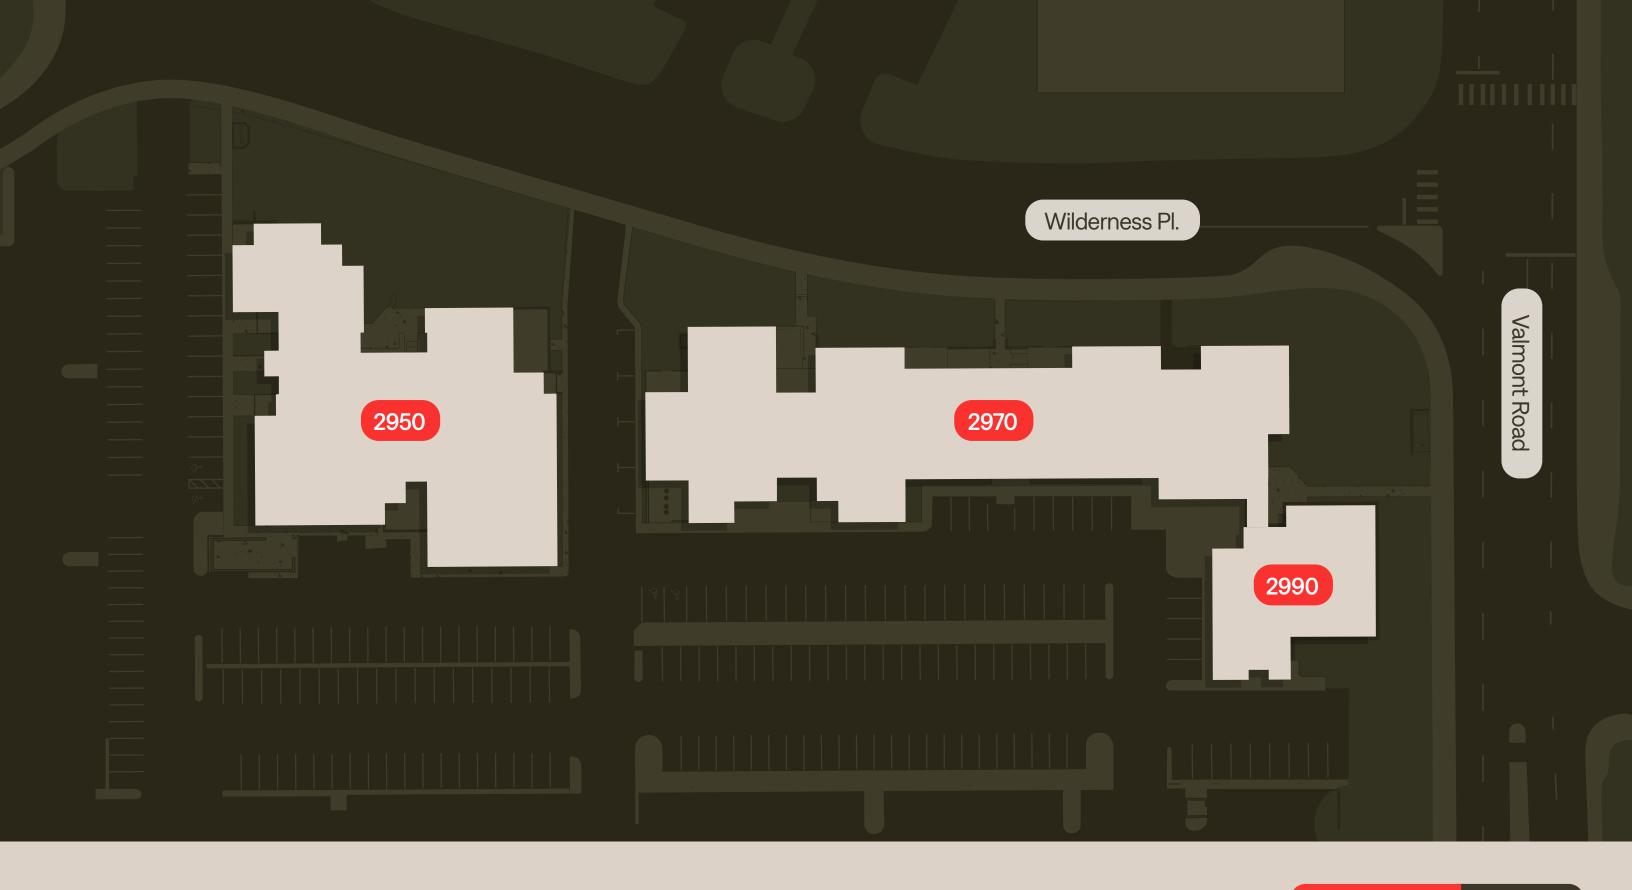

On-site bike lab, showers, and lockers

Spec lab suites are available now!

78,131 sf

 Building 2950
 31,089 sf

 Building 2970
 37,700 sf

 Building 2990
 9,342 sf