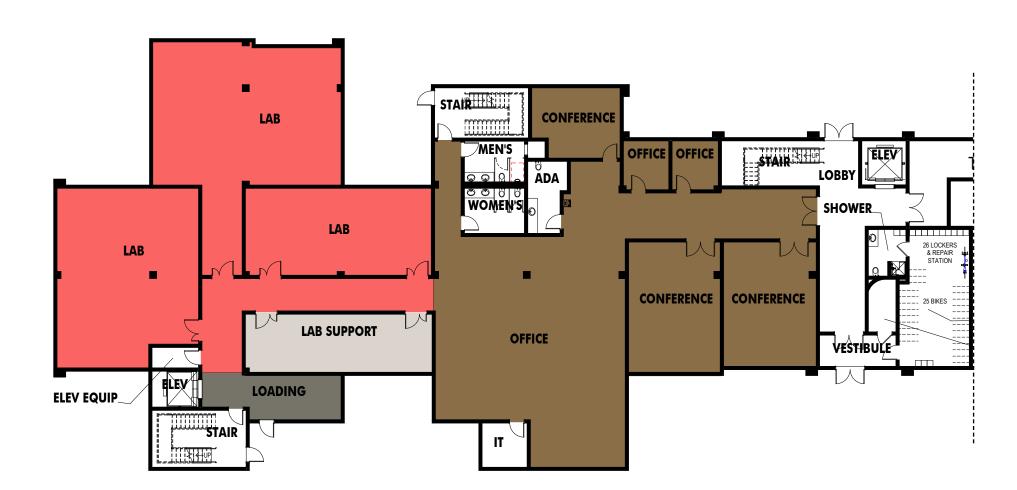

50%

50% of area employment is provided by advanced technology companies. Access top tech talent who will appreciate CRC's location.

- Office
- Lab
- Lab Support
  Loading

LEVEL 1: 4,290 RSF

- Office
- Lab
- Lab Support
  Loading

LEVEL 2: 5,051 RSF

- Office
- Lab
- Lab Support
- Loading

LEVEL 1

- Office
- Lab
- Lab Support
- Loading

LEVEL 1 LEVEL 2

- Office
- Lab
- Lab Support
- Loading

LEVEL 2