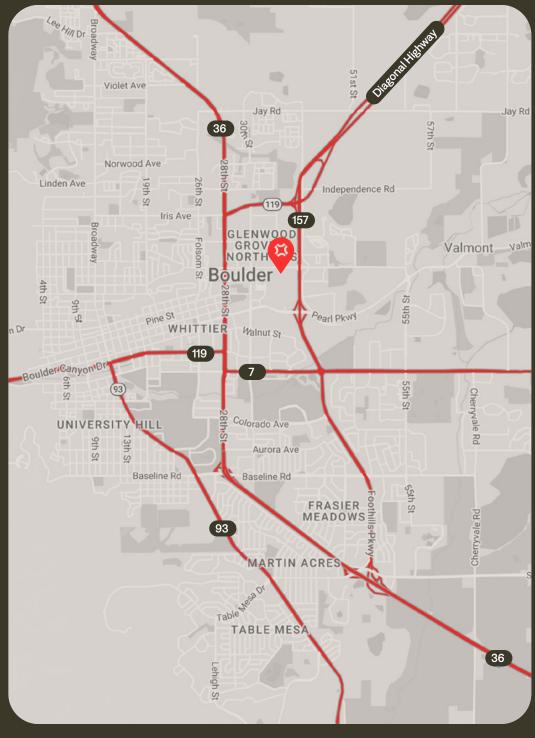

# Centralized Boulder Location

Located just two blocks from Foothills Parkway, the campus offers unparalleled access to the Diagonal Highway, US 36, and RTD's Boulder Junction at Depot Square Station, Boulder's main station for commuter rails connecting Denver to Longmont. The campus offers unique walkability to nearby eateries, retail shops, grocers, and hotels.

#### Centralized Boulder Location