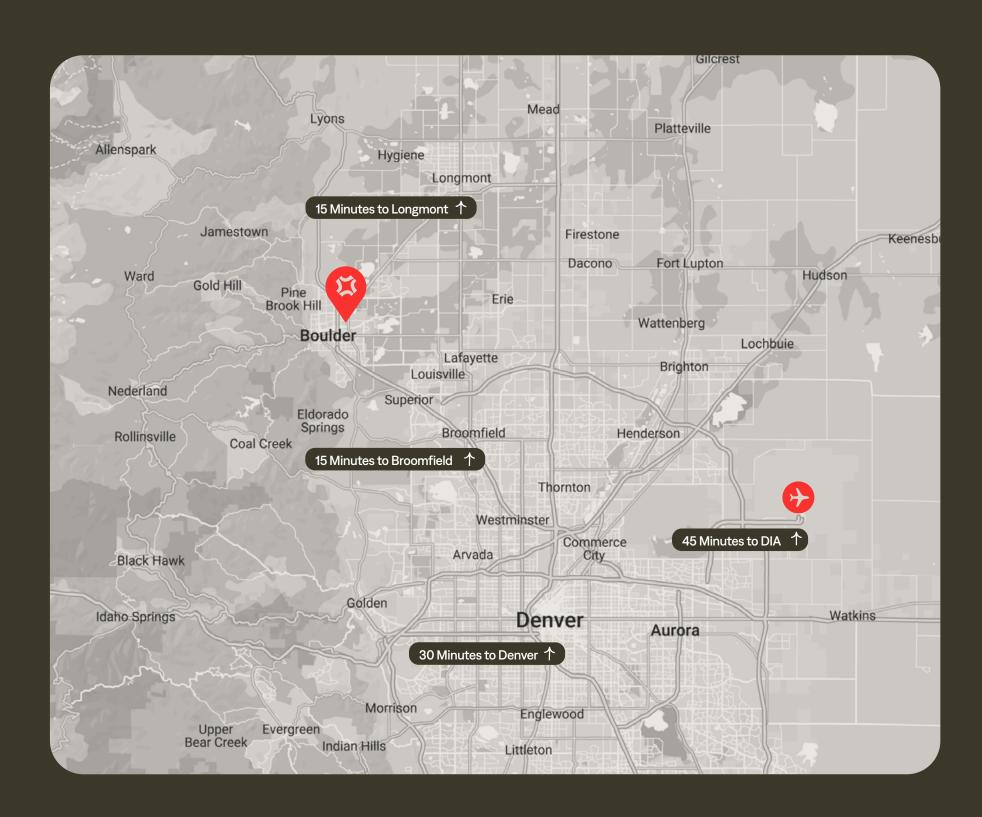

# Centralized Boulder Location

Located just two blocks from Foothills Parkway, the campus offers unparalleled access to the Diagonal Highway, US 36, and RTD's Boulder Junction at Depot Square Station, Boulder's main station for commuter rails connecting Denver to Longmont. The campus offers unique walkability to nearby eateries, retail shops, grocers, and hotels.

Within minutes from the CU incubator and downtown Boulder

Surrounded by Colorado's renowned biking and hiking trails

Walking distance to retail, hotels, and dining amenities

Surrounded by elite tenants in the life science, biotechnology, and pharmaceutical firms such as AGC Biologics, Pfizer, Twitter, and Google.