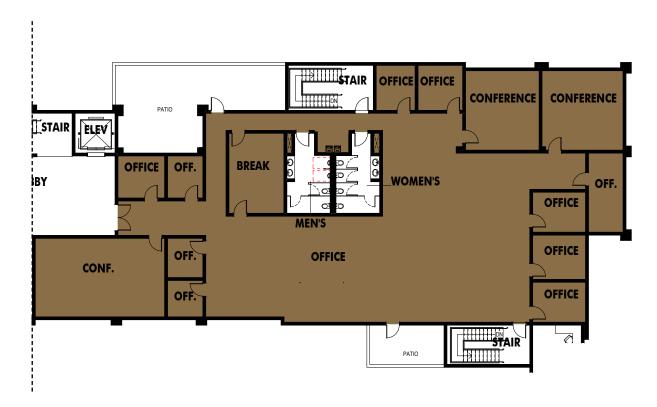

50%

50% of area employment is provided by advanced technology companies. Access top tech talent who will appreciate CRC's location.

- Office
- Lab
- Lab Support
  Loading

LEVEL 1: 4,290 RSF

- Office
- Lab
- Lab Support
  Loading

LEVEL 2: 5,051 RSF

- Office
- Lab
- Lab Support
- Loading

LEVEL 1

- Office
- Lab
- Lab Support
- Loading

LEVEL 1 LEVEL 2

- Office
- Lab
- Lab Support
- Loading

LEVEL 2