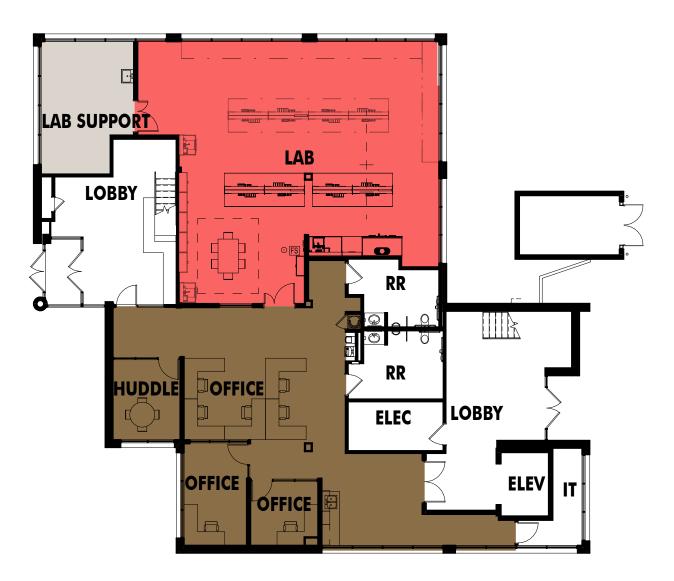

50%

50% of area employment is provided by advanced technology companies. Access top tech talent who will appreciate CRC's location.

- Office
- Lab
- Lab Support
  Loading

LEVEL 1: 4,290 RSF

- Office
- Lab
- Lab Support
  Loading

LEVEL 2: 5,051 RSF

- Office
- Lab
- Lab Support
- Loading

LEVEL 1

- Office
- Lab
- Lab Support
- Loading

LEVEL 1 LEVEL 2

- Office
- Lab
- Lab Support
- Loading

LEVEL 2