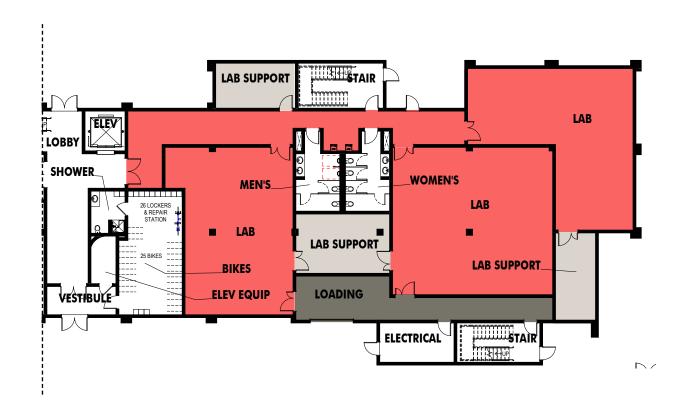

50%

50% of area employment is provided by advanced technology companies. Access top tech talent who will appreciate CRC's location.

- Office
- Lab
- Lab Support
  Loading

LEVEL 1: 4,290 RSF

- Office
- Lab
- Lab Support
  Loading

LEVEL 2: 5,051 RSF

- Office
- Lab
- Lab Support
- Loading

LEVEL 1

- Office
- Lab
- Lab Support
- Loading

LEVEL 1 LEVEL 2

- Office
- Lab
- Lab Support
- Loading

LEVEL 2