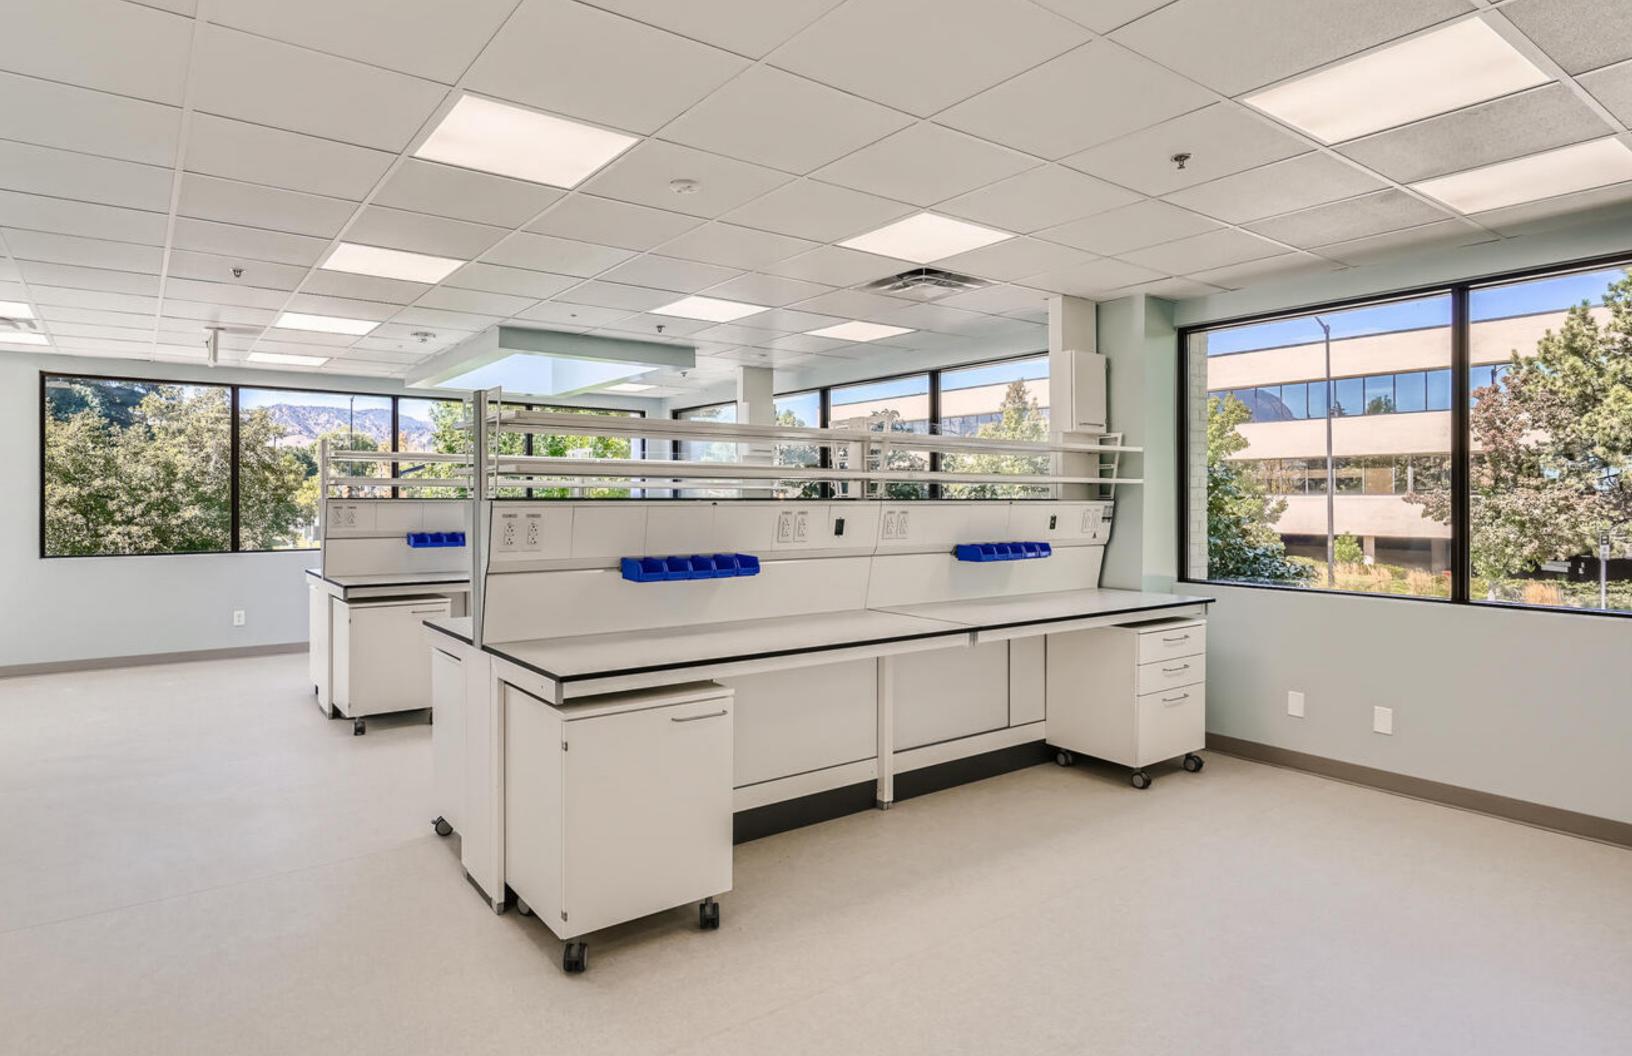

Located in one of the most desirable locations in Boulder, this 3-building life science campus has undergone a significant repositioning, converting to a Class A Creative Life Science Campus that accomodates users between 5,000 sf to 37,000 sf.

Modern life science infrastructure with move-in ready suites available

Loading capabilities at all three buildings

Redundant power with individual building backup generators

Additional on-site storage space for chemical and hazardous waste

On-site bike lab, showers, and lockers

Spec lab suites are available now!

78,131 sf

 Building 2950
 31,089 sf

 Building 2970
 37,700 sf

 Building 2990
 9,342 sf