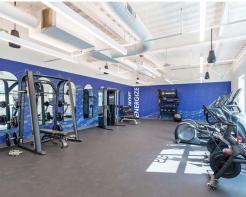

#### FITNESS CENTER, LOCKERS & BIKE LAB

Furnished with state-of-the-art equipment brands like Peloton and Precor Fitness

4,821 SF **AVAILABLE NOW** 