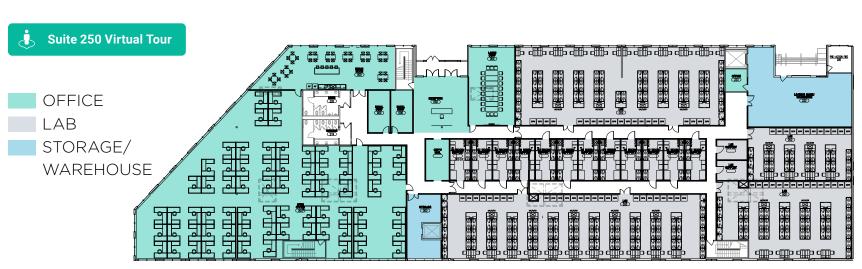

#### FURNISHED MOVE-IN-READY SPEC SUITE

2,716 SF

AVAILABLE NOW

Suite 290 Virtual Tour

WAREHOUSE

6,333 SF

AVAILABLE NOW

**Suite 275 Virtual Tour** 