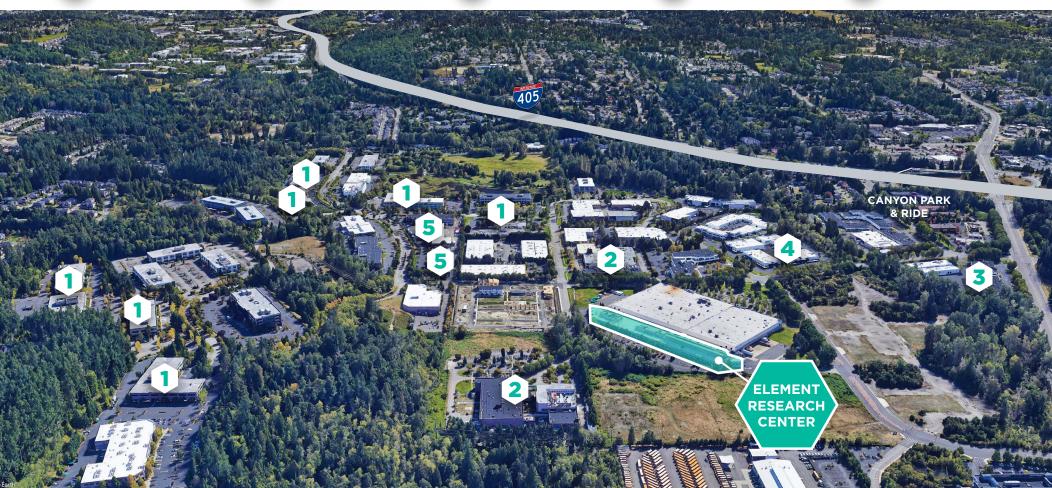

### THE NEIGHBORHOOD

Surrounded by nearly 3.0M square feet of biotechnology and life science related companies, Element Research Center supplies a strategic location for innovation. Employers benefit from nearby affordable housing, adjacent retail and favorable commute patters via immediate access to both I-405 and SR-527. Few buildings in Bothell can provide companies with the existing infrastructure and flexibility Element Research Center offers.