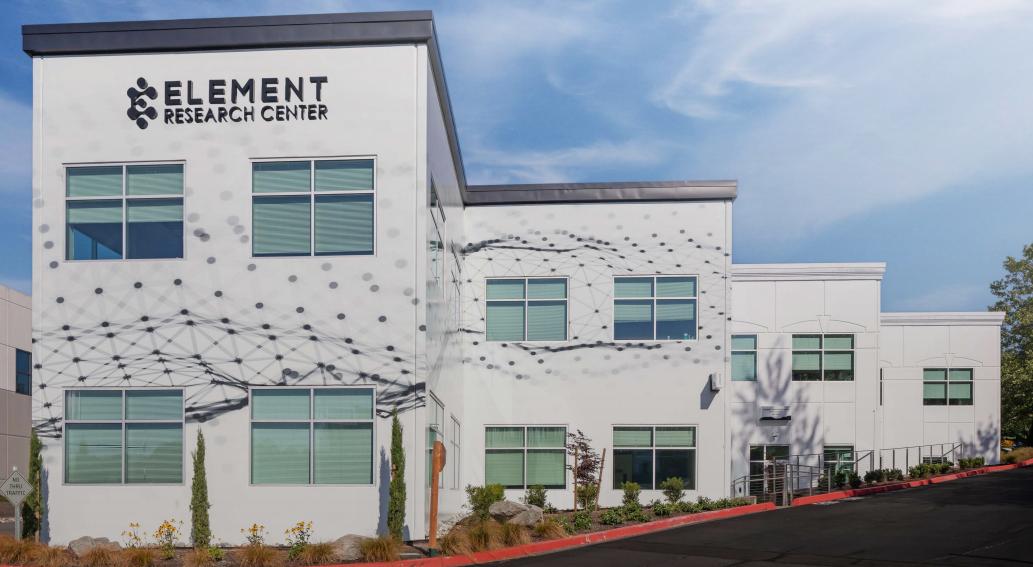

21720 23RD DRIVE SE | BOTHELL, WA

**NEWMARK** 

JOE LYNCH

Executive Managing Director 425.362.1399

joe.lynch@nmrk.com

DAN HARDEN

Senior Managing Director 425.362.1393 dan.harden@nmrk.com DANIEL SEGER

Senior Managing Director 206-487-5163

### PROPERTY HIGHLIGHTS

Move-in-Ready Spec Lab suites available: Suite 110 & 275.

Class A multi-level biotechnology, life science and flex building

Electrical: 4,000 amps of 277/480 Volt 3-phase power

HVAC: Rooftops units with 240 tons capacity

Overhead sprinkler system with remote fire monitoring

Parking: 2.1 covered parking stalls per 1,000 RSF

Building amenities include fitness center and bike storage

Immediate access to I-405 and SR-527

**EV Charging Available** 

### THE NEIGHBORHOOD

Surrounded by nearly 3.0M square feet of biotechnology and life science related companies, Element Research Center supplies a strategic location for innovation. Employers benefit from nearby affordable housing, adjacent retail and favorable commute patters via immediate access to both I-405 and SR-527. Few buildings in Bothell can provide companies with the existing infrastructure and flexibility Element Research Center offers.