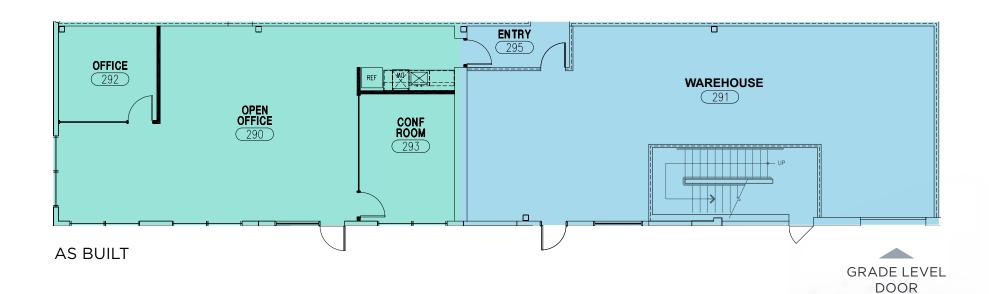

#### FURNISHED MOVE-IN-READY SPEC SUITE

2,716 SF

AVAILABLE NOW

Suite 290 Virtual Tour

WAREHOUSE

6,333 SF

AVAILABLE NOW

**Suite 275 Virtual Tour** 

#### FURNISHED MOVE-IN-READY SPEC SUITE

37,575 SF

AVAILABLE NOW