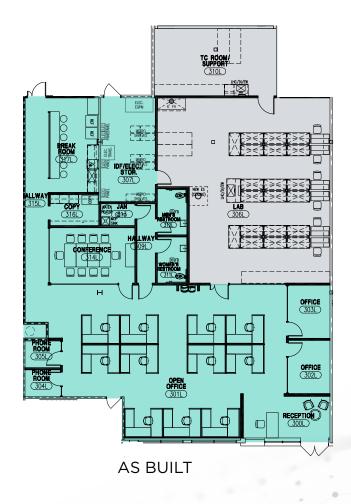

### PROPERTY HIGHLIGHTS

Move-in-Ready Spec Lab suites available: Suite 110 & 275.

Class A multi-level biotechnology, life science and flex building

Electrical: 4,000 amps of 277/480 Volt 3-phase power

HVAC: Rooftops units with 240 tons capacity

Overhead sprinkler system with remote fire monitoring

Parking: 2.1 covered parking stalls per 1,000 RSF

Building amenities include fitness center and bike storage

Immediate access to I-405 and SR-527

**EV Charging Available** 