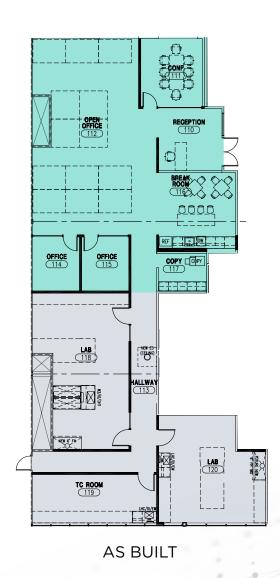

#### FURNISHED MOVE-IN-READY SPEC SUITE

2,716 SF

AVAILABLE NOW

Suite 290 Virtual Tour

WAREHOUSE

6,333 SF

AVAILABLE NOW

**Suite 275 Virtual Tour** 