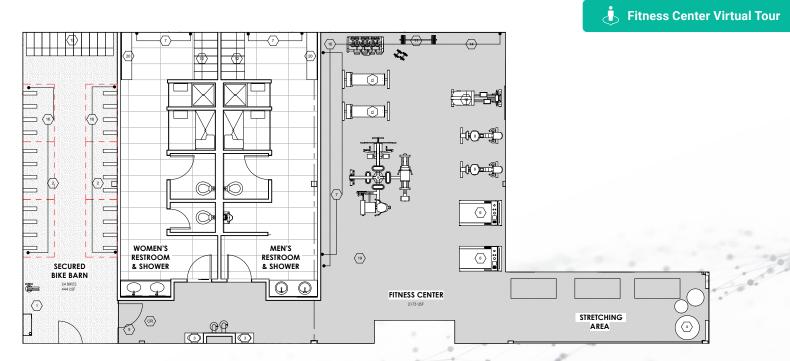

#### FITNESS CENTER, LOCKERS & BIKE LAB

Furnished with state-of-the-art equipment brands like Peloton and Precor Fitness

4,821 SF **AVAILABLE NOW** 