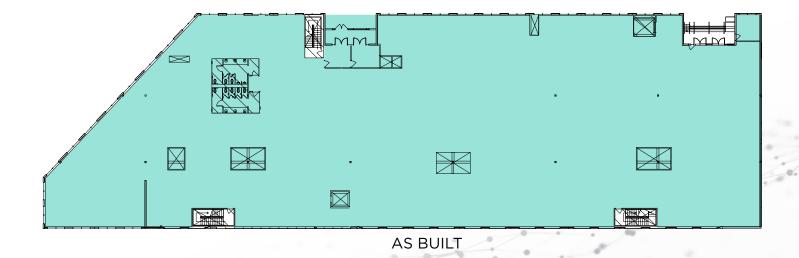

#### FURNISHED MOVE-IN-READY SPEC SUITE

2,716 SF

AVAILABLE NOW

Suite 290 Virtual Tour

WAREHOUSE

6,333 SF

AVAILABLE NOW

**Suite 275 Virtual Tour** 