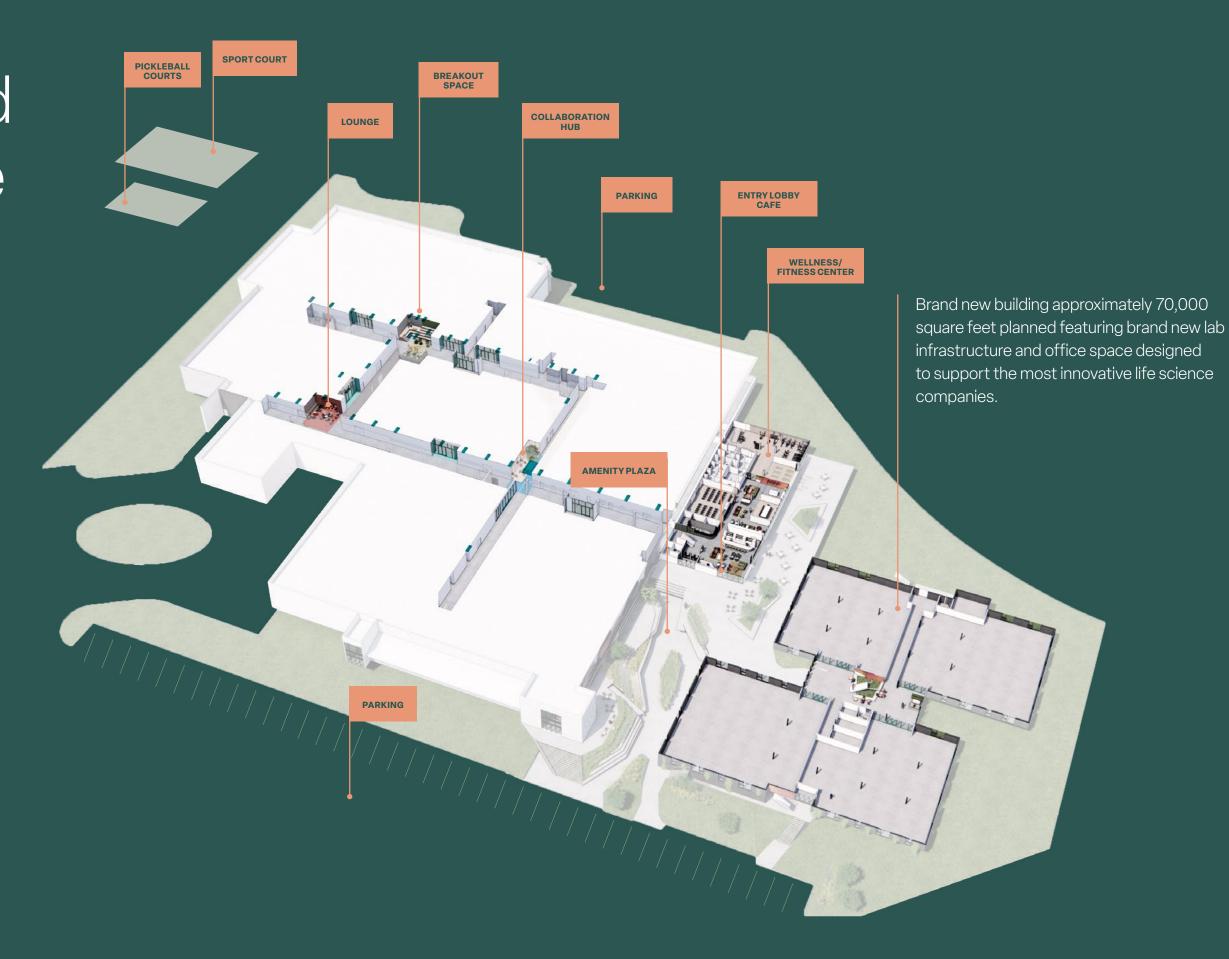

# An elevated life-science campus.

1450 Infinite Drive Louisville, CO 80027

The existing building is 167,000 sf.

Ample Parking

Sport Courts: A pickleball court and multi-function court for tennis, and basketball.

Louisville Trails Access

In-Place Lab Infrastructure

### Conference Rooms

On-site conference room and 75-person training room equipped with state-of-the-art technology and multiple highdefinition televisions.

### Collaboration Lounges

### Breakout Spaces