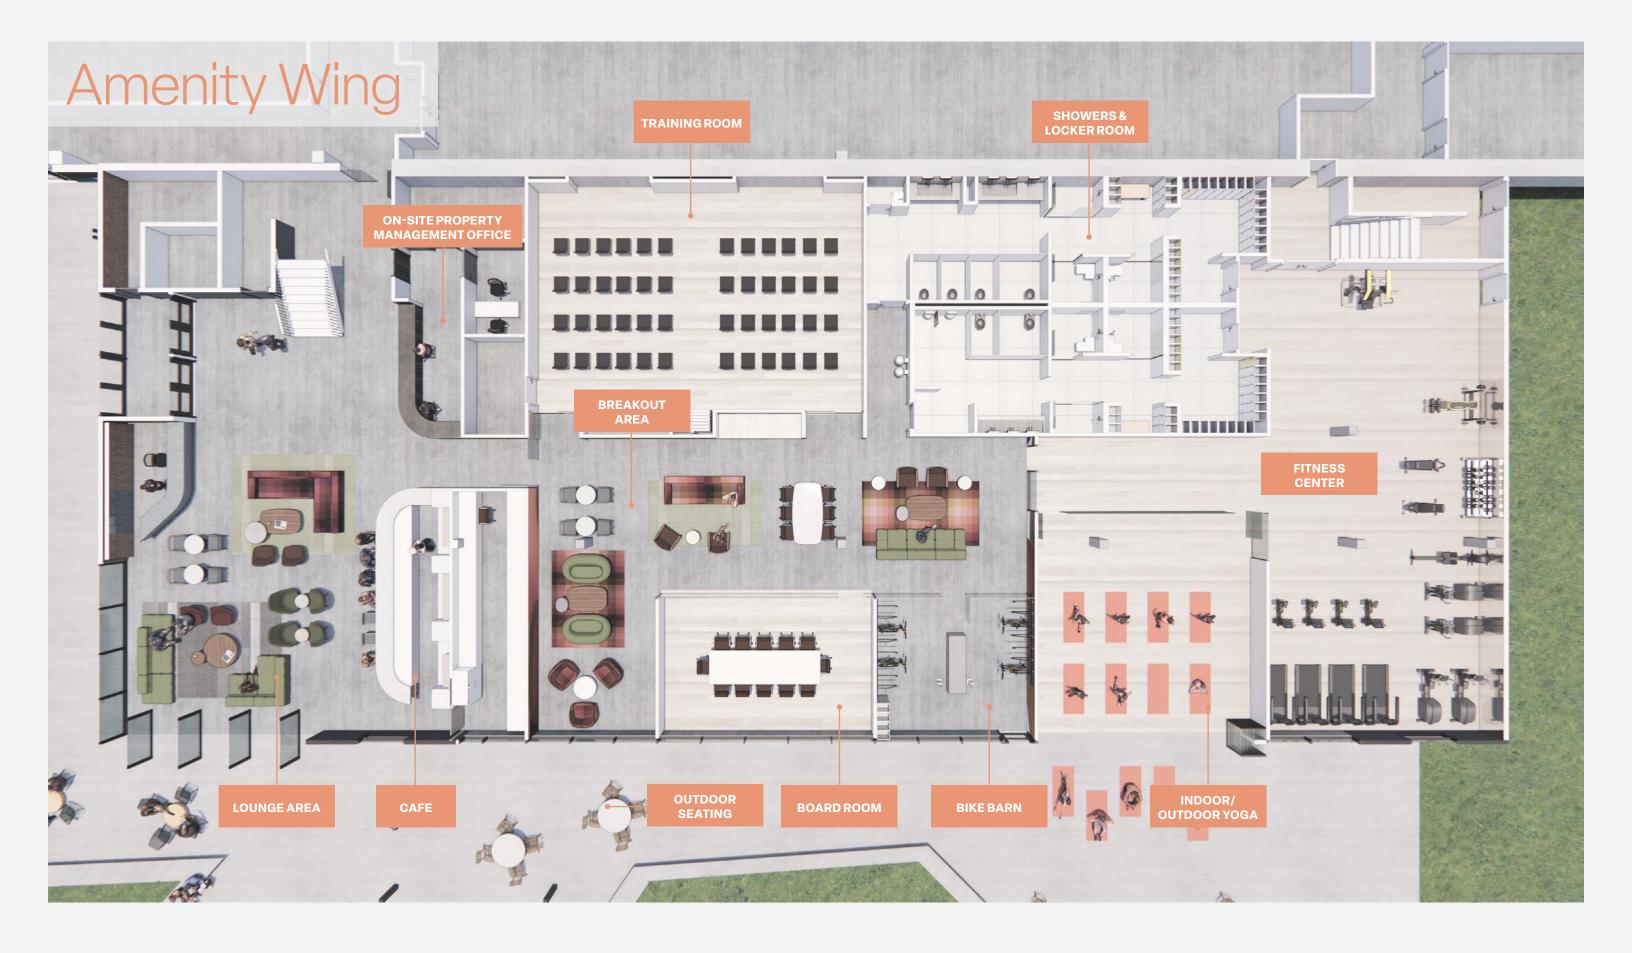

### Conference Rooms

On-site conference room and 75-person training room equipped with state-of-the-art technology and multiple highdefinition televisions.

### A WELCOME EXPERIENCE

Each tenant suite offers a special corridor entry that welcomes your employees and visitors into the space.

### Collaboration Lounges

### **CREATIVE THINKING**

Comfortable and welcoming lounges provide spaces for retreat and creative thinking.

### Breakout Spaces

### CONNECTION

Energized breakout spaces designed to offer a variety of workspaces for science and tech professionals.

### **SKYLIGHTS**

Open ceilings with skylights for ample natural light.

 $_{4}$ 