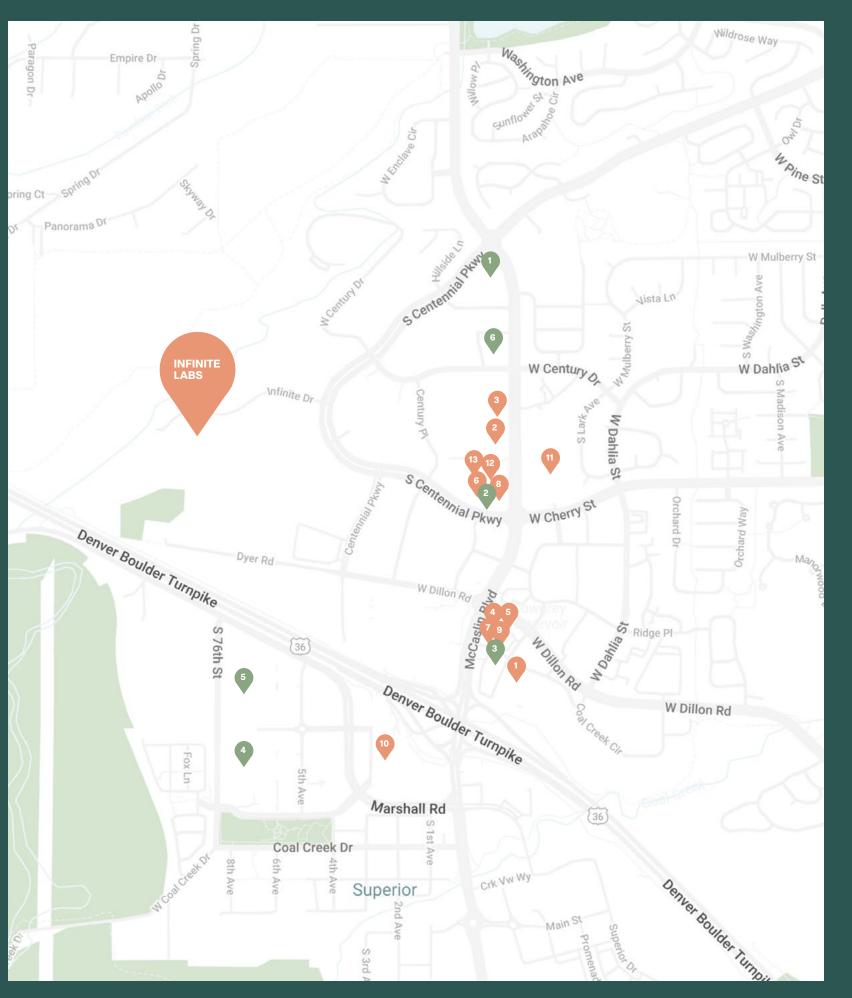

### Nearby Amenities

### **FOOD & DRINK**

- Courtyard Marriott
- Chipotle ★
- 3 Jersey Mike's Sub
- 4 Jimmy John's
- **MAD Greens**
- 6 Marco's Pizza ★
- **MOD Pizza**
- 8 QDOBA ★
- 9 Smashburger
- Whole Foods Market
- Centennial Wine & Spirits
- 12 Organic Sandwich Company
- Starbucks ★

### OTHER

- **1** KinderCare
- ② Cyclebar∱
- FedEx Office
- Target
- 5 Costco
- 6 Walgreens ★

### **5 MINUTES NORTHEAST**

- → Wells Fargo Bank
- → Planet Fitness