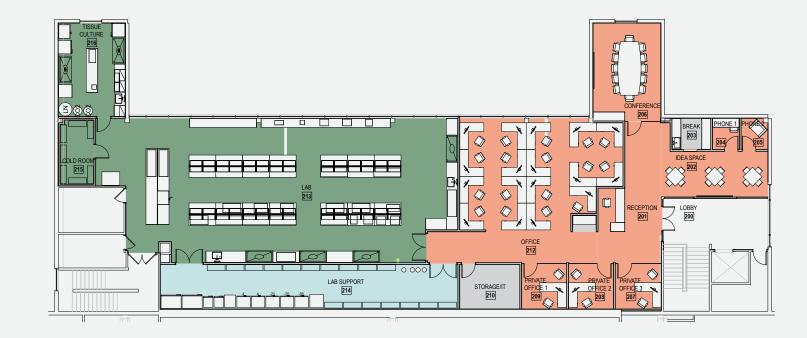

Suite 102 12,299 SF New Spec Suite

Suite 108 21,039 SF Lab/Shell Ready

Suite 122 3,683 SF New Spec Suite

Suite 201 8,527 SF New Spec Suite

LEVEL 2

**SUITE PLANS** 

**Available Now** 

Suite 102

### Suite 201

8,527 SF