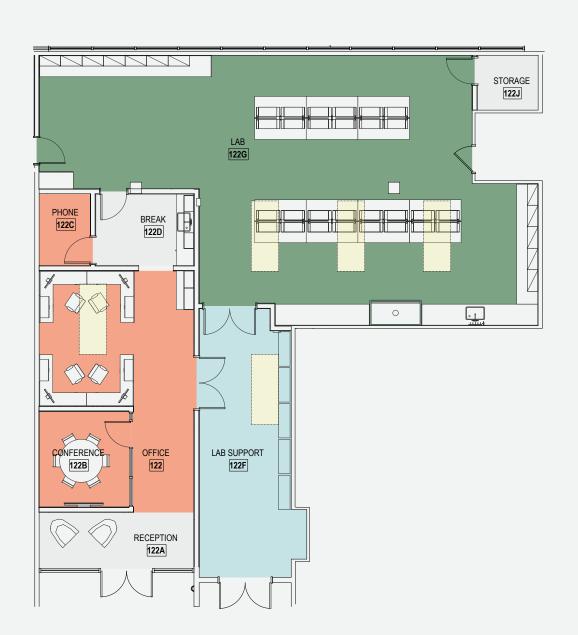

Suite 102 12,299 SF New Spec Suite

Suite 108 21,039 SF Lab/Shell Ready

Suite 122 3,683 SF New Spec Suite

Suite 201 8,527 SF New Spec Suite

LEVEL 2

**SUITE PLANS** 

**Available Now** 

Suite 102

### Suite 122

3,683 SF