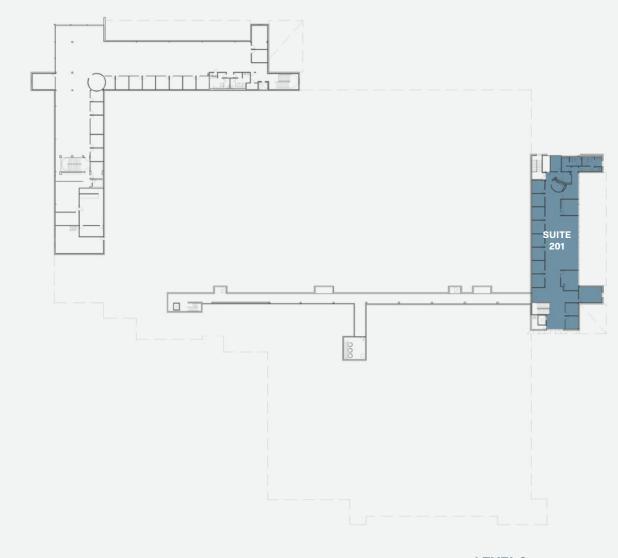

Suite 102 12,299 SF New Spec Suite

Suite 108 21,039 SF Lab/Shell Ready

Suite 122 3,683 SF New Spec Suite

Suite 201 8,527 SF New Spec Suite

LEVEL 2

**SUITE PLANS** 

**Available Now** 

Suite 102

### Suite 201

8,527 SF

### **Available Now**

**Available Now** 

LabOfficeLab Support

LabOfficeLab Support