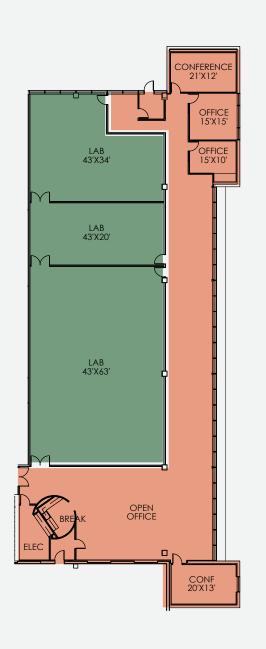

Suite 102 12,299 SF New Spec Suite

Suite 108 21,039 SF Lab/Shell Ready

Suite 122 3,683 SF New Spec Suite

Suite 201 8,527 SF New Spec Suite

LEVEL 2

**SUITE PLANS** 

**Available Now** 

Suite 102

12,299 SF

Suite 108

21,039 SF

White Box

LabOfficeLab Support

LabOfficeLab Support