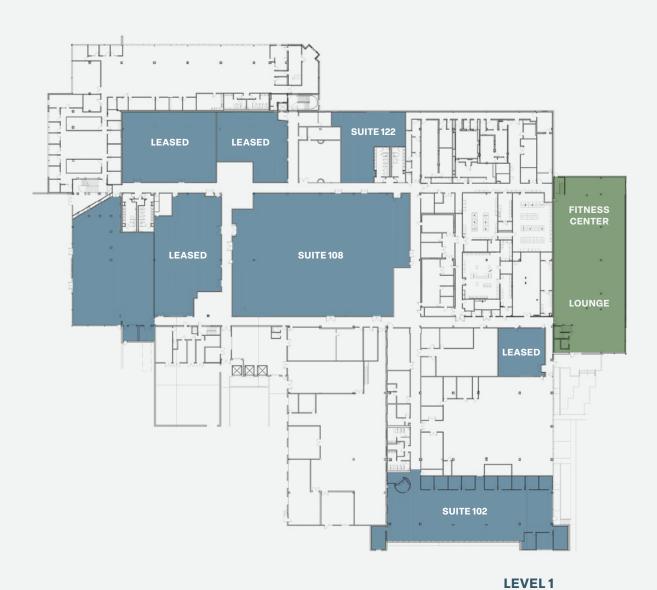

Suite 102 12,299 SF New Spec Suite

Suite 108 21,039 SF Lab/Shell Ready

Suite 122 3,683 SF New Spec Suite

Suite 201 8,527 SF New Spec Suite

LEVEL 2

**SUITE PLANS** 

**Available Now** 

Suite 102

12,299 SF

Suite 108

21,039 SF

White Box

LabOfficeLab Support

LabOfficeLab Support

### Suite 122

3,683 SF