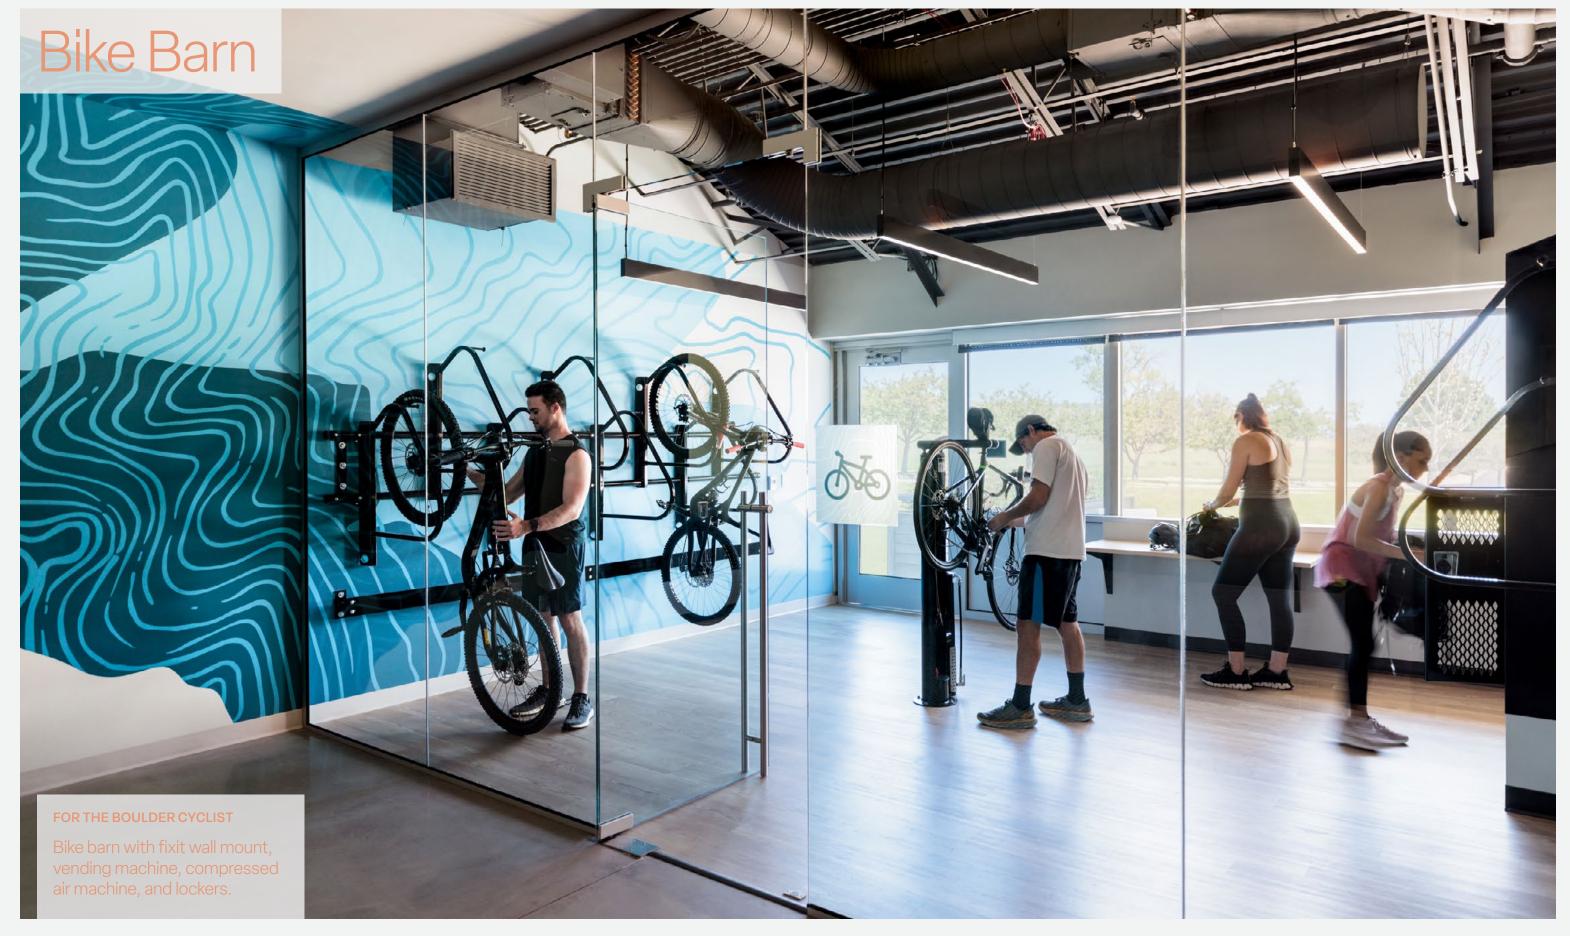

# An elevated life-science campus.

1450 Infinite Drive Louisville, CO 80027

The existing building is 167,000 sf.

Ample Parking

Sport Courts: A pickleball court and multi-function court for tennis, and basketball.