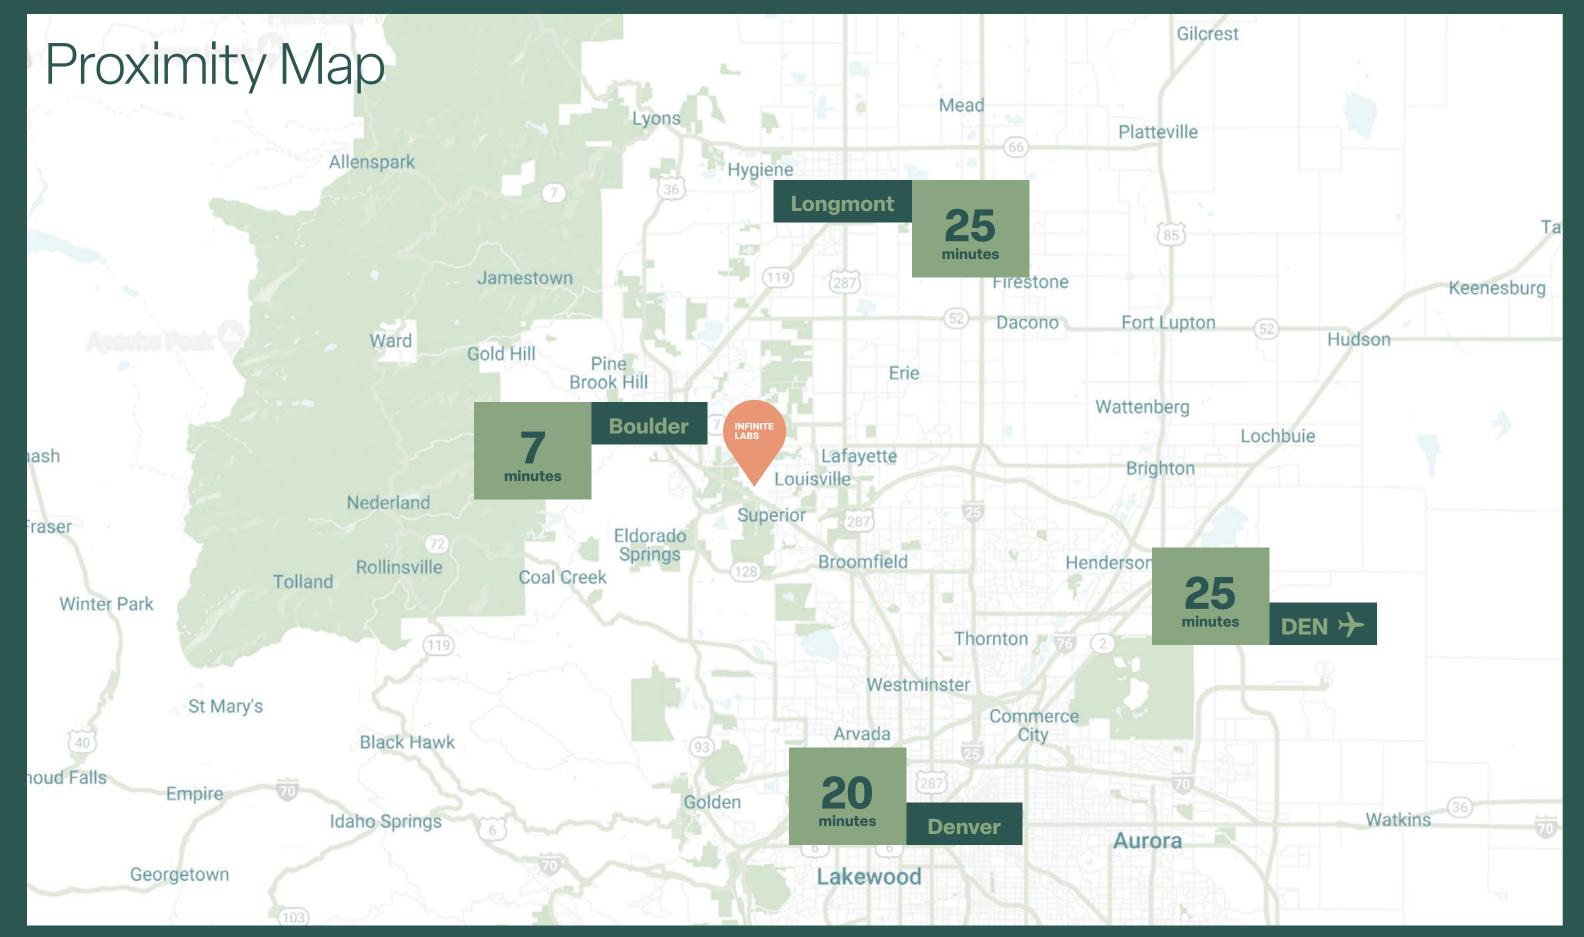

### Boulder Corridor: The Premier Life Science Hub

Located in Louisville, CO, just 10 minutes from downtown Boulder and 25 minutes from the heart of downtown Denver. Louisville is one of the most established and sought-after life science hubs within Boulder County, serving top talent from both the Denver and Boulder area.

### Ranked #10

Denver/Boulder ranked No. 10 on a list of top life science markets in the U.S., according to a mid-year report from real estate firm Newmark.

72%

72% of Boulder County residents have a bachelor's degree or higher. Hire from one of the most highly educated talent pools in the nation.

50%

50% of area employment is provided by advanced technology companies. Access top tech talent who will appreciate InfiniteLabs amenities. InfiniteLabs provides a cutting-edge Infrastructure for life science and tech users of varying sizes.