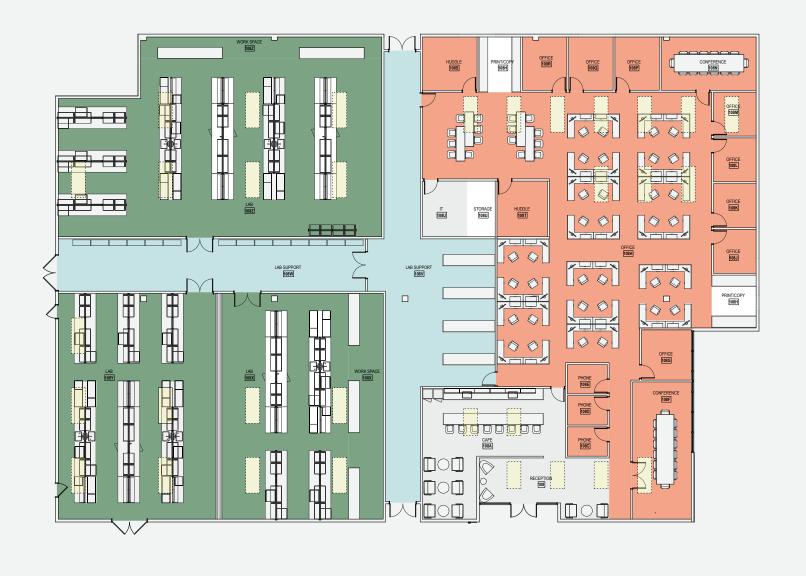

### Existing Building

A proven life science building equipped with lab, R&D space, clean rooms and office space infused with modern amenities: breakout spaces, collaboration hubs, cafe, and wellness and fitness center.

Suite 102 12,299 SF New Spec Suite

Suite 108 21,039 SF Lab/Shell Ready

Suite 122 3,683 SF New Spec Suite

Suite 201 8,527 SF New Spec Suite

LEVEL 2

**SUITE PLANS** 

**Available Now** 

Suite 102