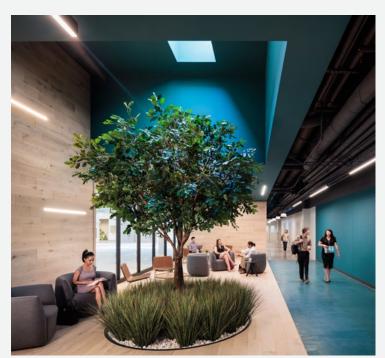

### **SKYLIGHTS**

Open ceilings with skylights for ample natural light.

 $_{4}$ 