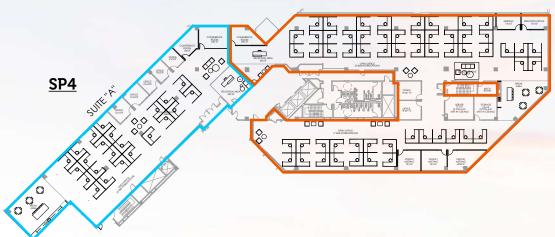

Suite A - 8,334 RSF 2 conference rooms 5 private offices 23 - 8x8' cubes

> Suite B - 15,649 RSF 5 conference rooms 3 private offices 53 - 8x8' cubes

910 E. HAMILTON AVE

32,440 RSF Available Market Ready Take our