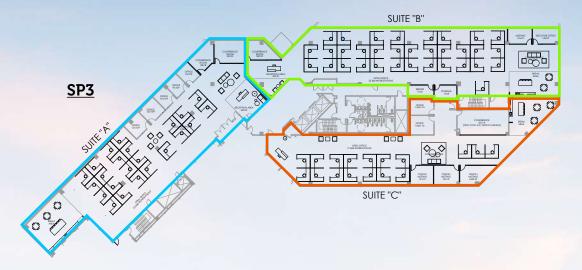

#### **Space Utilization**

SP3 Suite A - 8,334 RSF 2 conference rooms 5 private offices 23 - 8x8' cubes

> Suite B - 8,214 RSF 2 conference rooms 1 private office 33 - 8x8' cubes

Suite C - 7,435 RSF 1 conference room 5 private offices 17 - 8x8' cubes