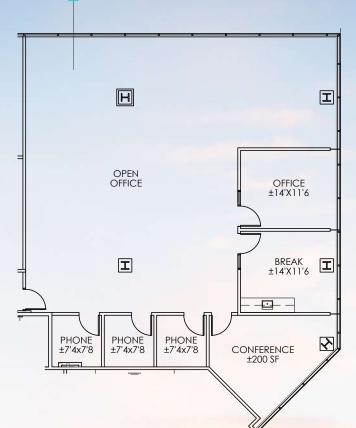

## SUITE 440

900 E. HAMILTON AVE

2,469 RSF Available Market Ready Take our Virtual Tour!

See Enlarged Floorplan

910 E. HAMILTON AVE

2,612 RSF Available

Market Ready

See Enlarged Floorplan