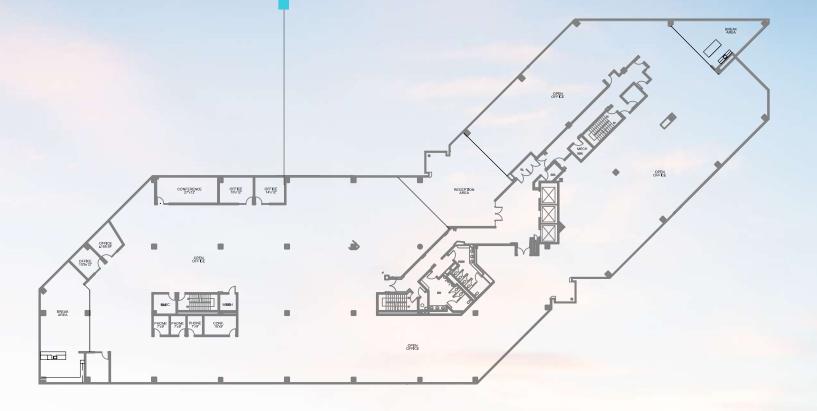

## SUITE 300

900 E. HAMILTON AVE

23,983 RSF Available

\*HYPOTHETICAL FLOORPLAN (furniture not included)

#### **Space Utilization**

SP3 Suite A - 8,334 RSF 2 conference rooms 5 private offices 23 - 8x8' cubes

> Suite B - 8,214 RSF 2 conference rooms 1 private office 33 - 8x8' cubes

Suite C - 7,435 RSF 1 conference room 5 private offices 17 - 8x8' cubes