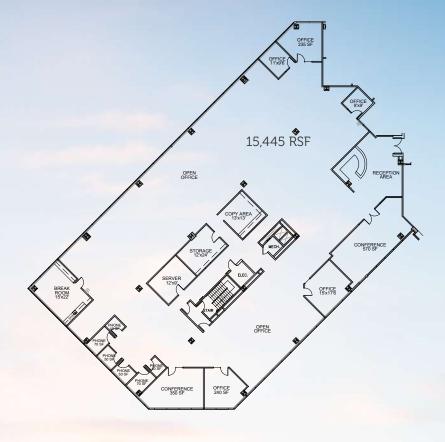

900 E. HAMILTON AVE

10,184 - 15,445 RSF Available

900 - 910 EAST HAMILTON AVENUE | CAMPBELI

900 E. HAMILTON AVE

23,983 RSF Available

#### **Space Utilization**

SP1 23,983 RSF

4 conference rooms 11 private offices 74 - 8x8' cubes

**SP2** Suite A - 16,548 RSF

4 conference rooms 6 private offices 57 - 8x8' cubes

Suite B - 7,435 RSF

1 conference room 5 private offices 17 - 8x8' cubes