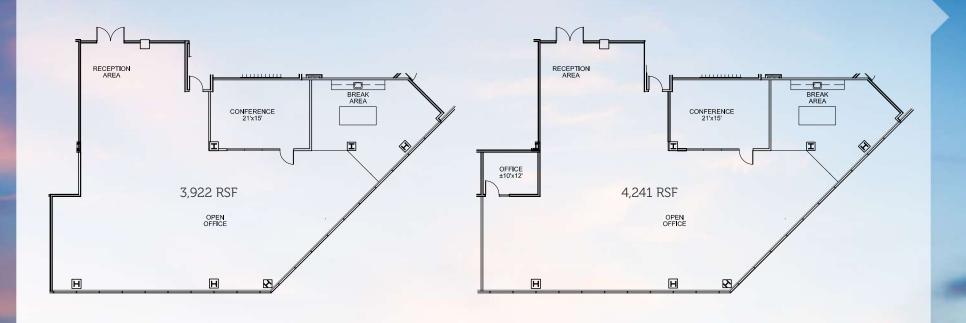

Class A Office



**NEWMARK** 









# 900 - 910 EAST HAMILTON AVENUE | CAMPBELI

## OUTDOOR AMENITIES













## CONFERENCE CENTER & GYM

1,500 Square Feet









L7 HAMILTON PLAZA

900 - 910 EAST HAMILTON AVENUE | CAMPBEL

HAMILTON PLAZA

## SUITE 440

900 E. HAMILTON AVE

2,469 RSF Available Market Ready Take our Virtual Tour!



See Enlarged Floorplan



910 E. HAMILTON AVE

2,612 RSF Available

Market Ready



See Enlarged Floorplan





900 E. HAMILTON AVE

3,922 - 4,241 RSF Available

Market Ready









#### L7 HAMILTON PLAZA

900 - 910 EAST HAMILTON AVENUE | CAMPBELI

## SUITE 560

910 E. HAMILTON AVE

6,375 RSF Available







900 - 910 EAST HAMILTON AVENUE | CAMPBELL

900 E. HAMILTON AVE

6,678 RSF Available







910 E. HAMILTON AVE

9,932 RSF Available Available July 1, 2021







900 E. HAMILTON AVE

10,184 - 15,445 RSF Available



900 - 910 EAST HAMILTON AVENUE | CAMPBELI











900 E. HAMILTON AVE

23,983 RSF Available



#### **Space Utilization**

SP1 23,983 RSF

4 conference rooms 11 private offices 74 - 8x8' cubes



**SP2** Suite A - 16,548 RSF

4 conference rooms 6 private offices 57 - 8x8' cubes

Suite B - 7,435 RSF

1 conference room 5 private offices 17 - 8x8' cubes



\*HYPOTHETICAL FLOORPLAN (furniture not included)

PLAZA

## SUITE 300

900 E. HAMILTON