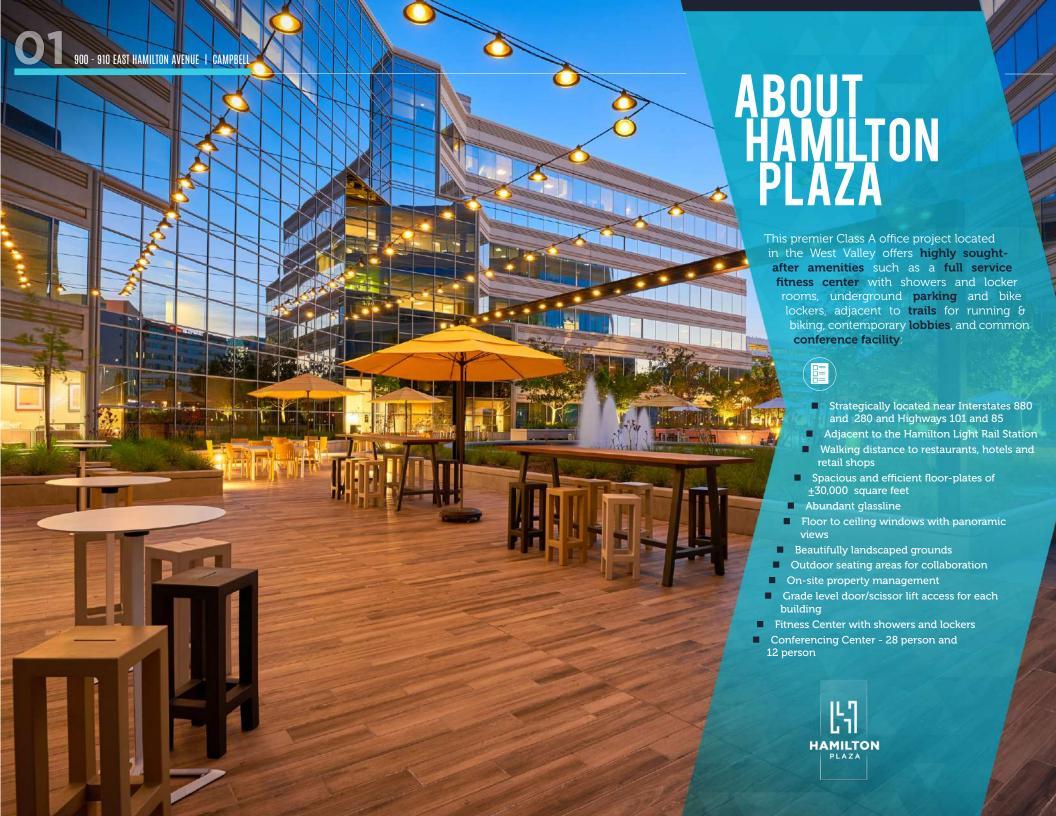

## OUTDOOR AMENITIES

## CONFERENCE CENTER & GYM

1,500 Square Feet

L7 HAMILTON PLAZA

900 - 910 EAST HAMILTON AVENUE | CAMPBEL

HAMILTON PLAZA