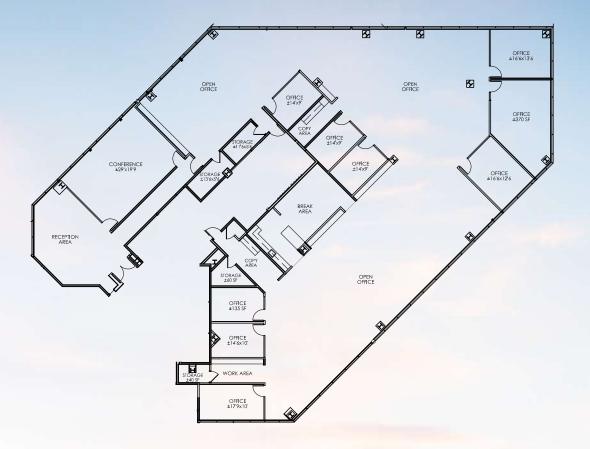

900 E. HAMILTON AVE

10,184 - 15,445 RSF Available

900 - 910 EAST HAMILTON AVENUE | CAMPBELI

900 E. HAMILTON AVE

23,983 RSF Available

#### **Space Utilization**

SP1 23,983 RSF

4 conference rooms 11 private offices 74 - 8x8' cubes

**SP2** Suite A - 16,548 RSF

4 conference rooms 6 private offices 57 - 8x8' cubes

Suite B - 7,435 RSF

1 conference room 5 private offices 17 - 8x8' cubes