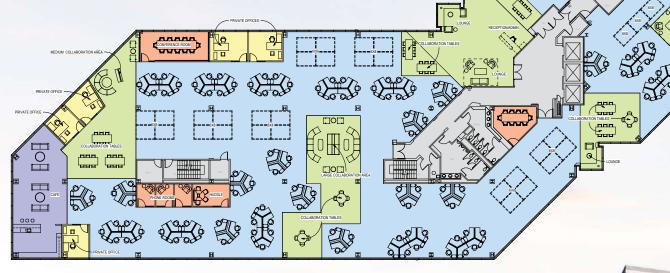

#### SUITE 200 910 E. HAMILTON AVE 32,440 RSF Available

190 Open Workstations

20 Open Collaboration Areas

Common Areas

11 Enclosed Meeting/Phone Rooms

5 Private Offices

2 Open Cafe

HYPOTHETICAL FURNITURE PLAN