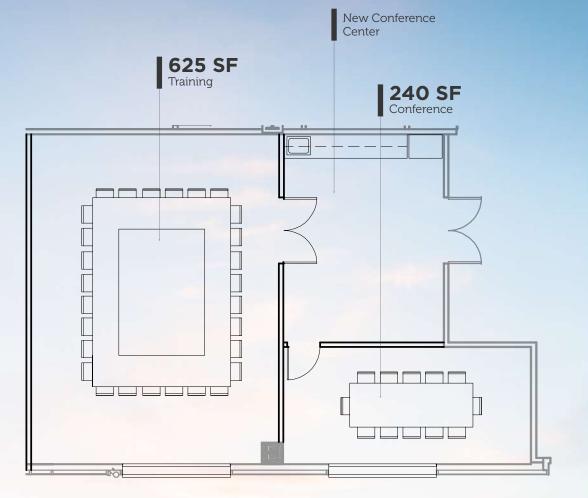

## CONFERENCE CENTER & GYM

1,500 Square Feet

L7 HAMILTON PLAZA

900 - 910 EAST HAMILTON AVENUE | CAMPBEL

HAMILTON PLAZA