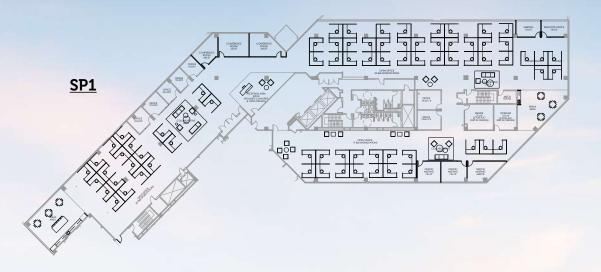

#### **Space Utilization**

SP1 23,983 RSF

4 conference rooms 11 private offices 74 - 8x8' cubes

**SP2** Suite A - 16,548 RSF

4 conference rooms 6 private offices 57 - 8x8' cubes

Suite B - 7,435 RSF

1 conference room 5 private offices 17 - 8x8' cubes