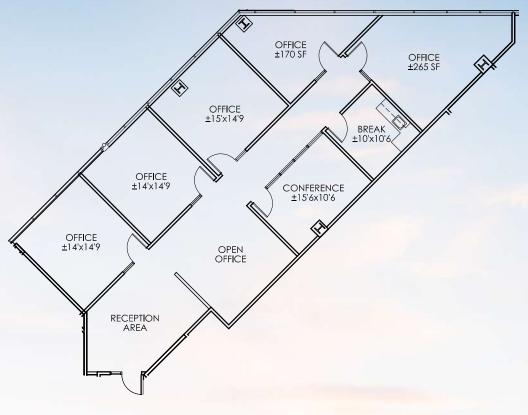

Class A Office



**NEWMARK** 









# 900 - 910 EAST HAMILTON AVENUE | CAMPBELI

## OUTDOOR AMENITIES













## CONFERENCE CENTER & GYM

1,500 Square Feet









L7 HAMILTON PLAZA

900 - 910 EAST HAMILTON AVENUE | CAMPBEL

HAMILTON PLAZA

## SUITE 440

900 E. HAMILTON AVE

2,469 RSF Available Market Ready Take our Virtual Tour!



See Enlarged Floorplan



910 E. HAMILTON AVE

2,612 RSF Available

Market Ready



See Enlarged Floorplan





900 E. HAMILTON AVE

3,922 - 4,241 RSF Available

Market Ready









#### L7 HAMILTON PLAZA

900 - 910 EAST HAMILTON AVENUE | CAMPBELI

## SUITE 560

910 E. HAMILTON AVE

6,375 RSF Available







900 - 910 EAST HAMILTON AVENUE | CAMPBELL

900 E. HAMILTON AVE

6,678 RSF Available







910 E. HAMILTON AVE

9,932 RSF Available Available July 1, 2021







900 E. HAMILTON AVE

10,184 - 15,445 RSF Available



900 - 910 EAST HAMILTON AVENUE | CAMPBELI











900 E. HAMILTON AVE

23,983 RSF Available



#### **Space Utilization**

SP1 23,983 RSF

4 conference rooms 11 private offices 74 - 8x8' cubes



**SP2** Suite A - 16,548 RSF

4 conference rooms 6 private offices 57 - 8x8' cubes

Suite B - 7,435 RSF

1 conference room 5 private offices 17 - 8x8' cub