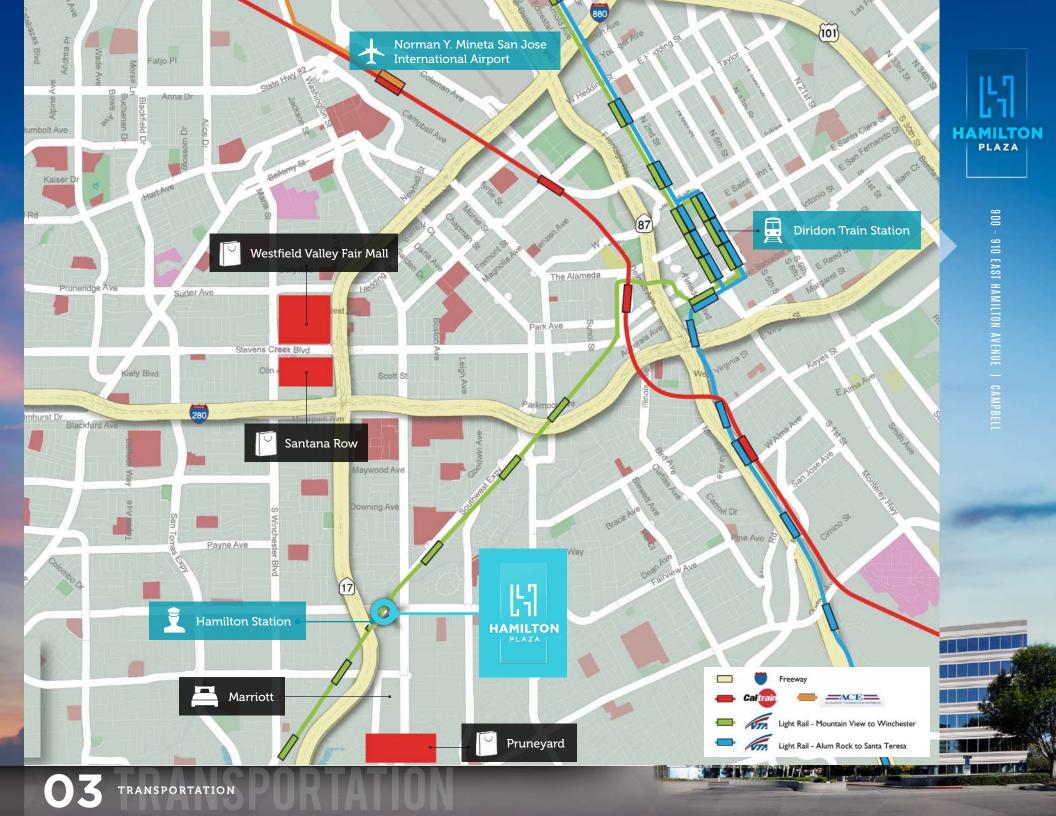

Class A Office



**NEWMARK** 









# 900 - 910 EAST HAMILTON AVENUE | CAMPBELI

## OUTDOOR AMENITIES













## CONFERENCE CENTER & GYM

1,500 Square Feet









L7 HAMILTON PLAZA

900 - 910 EAST HAMILTON AVENUE | CAMPBEL

HAMILTON PLAZA

## SUITE 440

900 E. HAMILTON AVE

2,469 RSF Available Market Ready Take our Virtual Tour!



See Enlarged Floorplan



910 E. HAMILTON AVE

2,612 RSF Available

Market Ready



See Enlarged Floorplan





900 E. HAMILTON AVE

3,922 - 4,241 RSF Available

Market Ready









#### L7 HAMILTON PLAZA

900 - 910 EAST HAMILTON AVENUE | CAMPBELI

## SUITE 560

910 E. HAMILTON AVE

6,375 RSF Available







900 - 910 EAST HAMILTON AVENUE | CAMPBELL

900 E. HAMILTON AVE

6,678 RSF Available







910 E. HAMILTON AVE

9,932 RSF Available Available July 1, 2021







900 E. HAMILTON AV