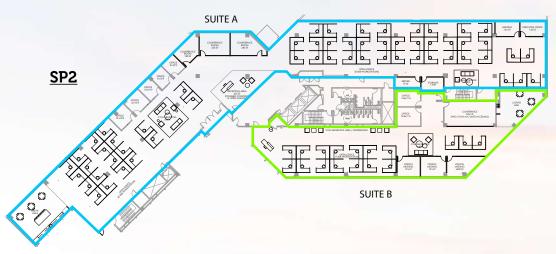

#### **Space Utilization**

SP1 23,983 RSF

4 conference rooms 11 private offices 74 - 8x8' cubes

**SP2** Suite A - 16,548 RSF

4 conference rooms 6 private offices 57 - 8x8' cubes

Suite B - 7,435 RSF

1 conference room 5 private offices 17 - 8x8' cubes