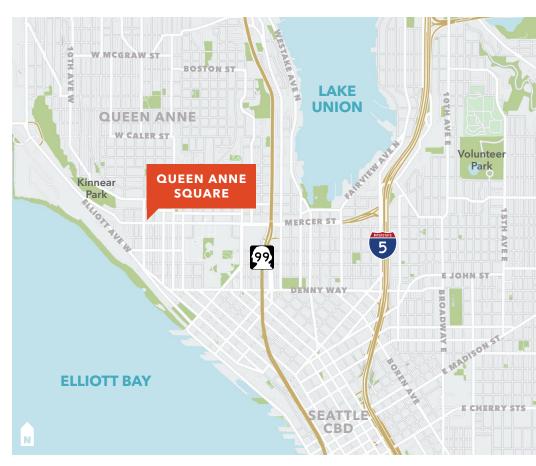

### Queen Anne Square

200-220 WEST MERCER STREET, SEATTLE

### Available Suites 618 SF up to 18,234 SF

**AMENITIES INCLUDE** showers, bike storage, and conference room

**PARKING RATIO: 1.95/1,000 RSF** 

**ELECTRONIC CAR** parking access with charging station

**WITHIN WALKING DISTANCE** of many convenient amenities nearby

**CLOSE TO** Rapid Ride, Space Needle, Seattle Center, and Key Arena

**NEARBY DINING AND SHOPPING** 

includes cafes, fine dining, retail, and grocery stores

**LESS THAN** a 15-minute walk to South Lake Union and 1.5 miles from the Downtown Central Business District

**JUST MINUTES** to drive to downtown Seattle, Interstate 5, and Highway 99

**SCENIC VIEWS** of Elliott Bay, the Olympic Mountains, and a large landscaped plaza

JEFF HUNTINGTON

206.296.9619

jeff.huntington@kidder.com

# Queen Anne Square

200-220 WEST MERCER STREET, SEATTLE

3 MIN TO SEATTLE CENTER

6 MIN
TO HIGHWAY 99

9 MIN
TO INTERSTATE 5

10 MIN
TO SEATTLE CBD

JEFF HUNTINGTON 206.296.9619 jeff.huntington@kidder.com

TODD BATTISON
206.296.9621
todd.battison@kidder.com