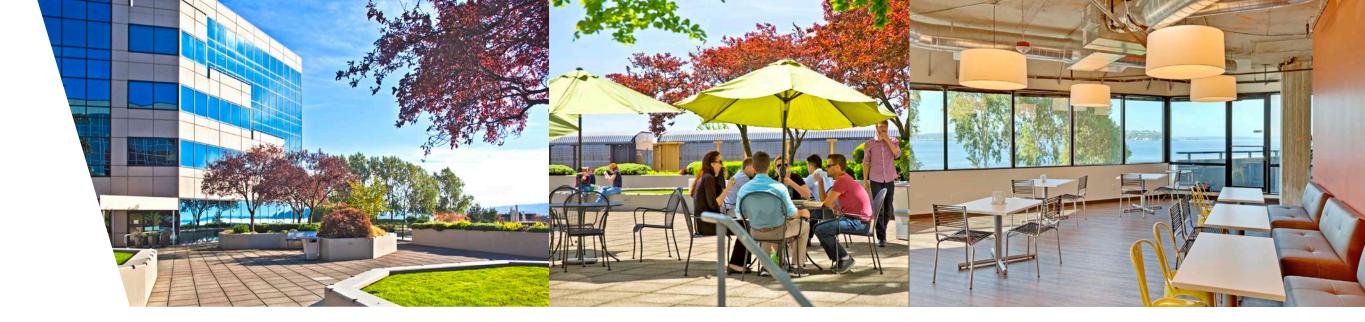

#### at the corner of land and sea

101 Elliott is designed to help you achieve optimum performance from your space and your staff. Open floor plates give you the flexibility to maximize layout for your specific needs—with no wasted space. The secure on-site garage offers ample parking at below-market rates. And there are abundant amenities, including a spacious fitness studio, showers, a kitchen and nine decks with views of Puget Sound. Hosting a group? The state-of-the-art executive conference center is sure to impress and can be easily configured to meet your needs.

### **Building Features**

Waterfront plaza and patio garden

Unobstructed water views

Secure bike storage

Private exterior decks on each floor

Access to helipad on adjacent building

Fitness center, showers and locker room

Sample interior build outs pictured above and below