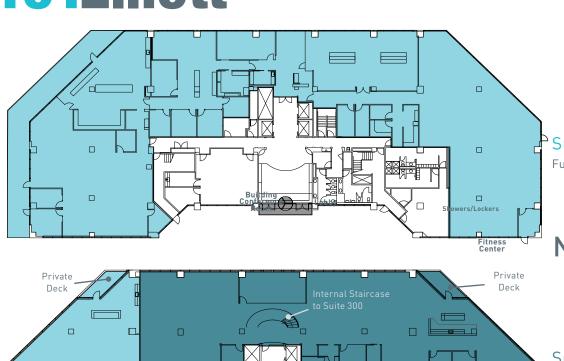

SHOPPING +

Nepolitions

Myritic General State S

Suite 100 \ ±17,058 RSF

Suite 200 \ ±13,784 RSF Available July 1, 2022

Suite 250 \ ±7,521 RSF

Suite 300 \ ±21,477 RSF Available July 1, 2022 Full Floor

Suite 400 \ ±21,148 RSF