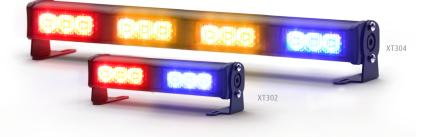

## **XT STIKS SERIES**

PUSH BUMPER/REAR & SIDE WINDOWS

The versatile XT Stik Series delivers exceptional single- or dual-color warning with multiple lengths and lighthead configurations from which to choose. Features include a shock and weather resistant design, 22 or 31 flash patterns including steady burn and a sync capability between XT Series devices or other Code 3 exterior lights.

| MODEL | LENGTH      | LIGHTHEAD | ILLUMINATION COLORS                         |
|-------|-------------|-----------|---------------------------------------------|
| XT302 | 7″   178mm  | 2, Single | AA, AW, BA, BB, BW, RA, RB, RR, RW          |
| XT304 | 14"   356mm | 4, Single | AAAA, BBBB, RAAB, RRAA, RRBB,<br>RRRR, RRWW |