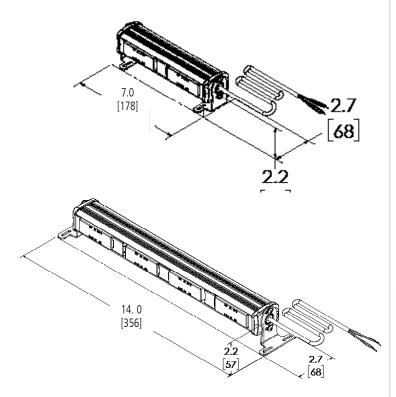

| 12-24V                                                                                                                                                                                 |
|----------------------------------------------------------------------------------------------------------------------------------------------------------------------------------------|
| 1.25" H x 1.87" D   32mm H x 48mm D                                                                                                                                                    |
| 22 FP (302) 31 FP (304)                                                                                                                                                                |
| CLASS I: (SAE J595)                                                                                                                                                                    |
| <ul> <li>Shock and water resistant, potted circuit board</li> <li>Synchronized flash pattern are standard, includes steady burn</li> <li>Attached mounting bracket included</li> </ul> |
| "_" with A = Amber, B = Blue, R = Red, W = White "" models, first two "" are the left side and second two "" are for right side illumination                                           |
|                                                                                                                                                                                        |

| MODEL | LENGTH      | LIGHTHEAD | ILLUMINATION COLORS                         |
|-------|-------------|-----------|---------------------------------------------|
| XT302 | 7″   178mm  | 2, Single | AA, AW, BA, BB, BW, RA, RB, RR, RW          |
| XT304 | 14"   356mm | 4, Single | AAAA, BBBB, RAAB, RRAA, RRBB,<br>RRRR, RRWW |