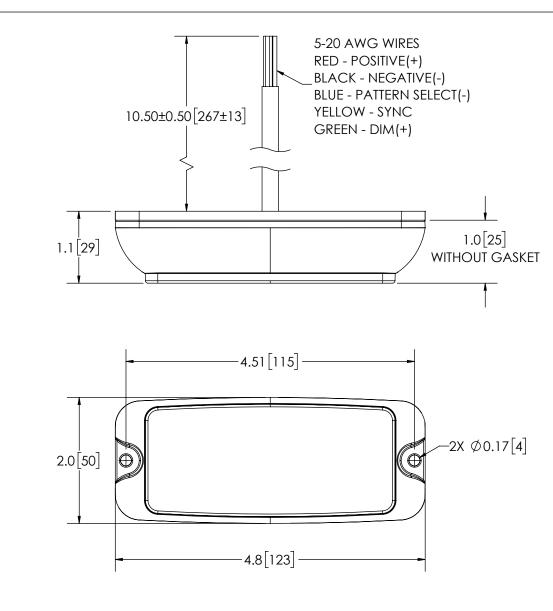

## **SPECIFICATIONS**

- 1. CERTIFICATIONS: SAE J595; CLASS 1; IP6K7, IP6K9K; CA13; NFPA; Note: Unique components, accessories, and hardware kits are not typically Included in the Product Certification Test Protocols. Unless otherwise Specified, the Product Certifications referred to herein are predicated upon the base product model configuration.
- 2. FLASH MODE: N/A
- 3. VOLTAGE (NOMINAL): 12 to 24 VDC
- 4. VOLTAGE (EXTREME): 9 to 32 VDC
- 5. CURRENT (PEAK): SEE CHART (@ 12 VDC NOMINAL)
- 6. POWER (MAXIMUM): SEE CHART (@ 12 VDC NOMINAL)
- 7. TEMPERATURE RANGE: -40°C (-40°F) to 65°C (149°F)
- 8. CONNECTION: 5-20 AWG WIRES
- 9. MOUNTING: 2 Bolt
- 10. BASE MATERIAL: Aluminum
- 11. LENS MATERIAL: Polycarbonate
- 12. PRODUCT WEIGHT: 0.40LBS (0.18Kg)

| FGS PRODUCT CHART |       |                  |               |          |  |  |  |  |  |
|-------------------|-------|------------------|---------------|----------|--|--|--|--|--|
| FGS. NO.          | COLOR | CURRENT (PEAK) A | POWER (MAX) W | J595     |  |  |  |  |  |
| CD4080A           | AMB   | 1.77             | 22.66         | CLASS 1M |  |  |  |  |  |
| CD4080B           | BLU   | 1.74             | 22.27         | CLASS 1M |  |  |  |  |  |
| CD4080R           | RED   | 1.47             | 18.82         | CLASS 1M |  |  |  |  |  |