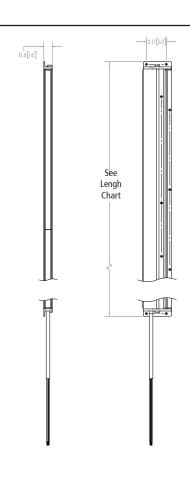

## **OUTLINER™ PERIMETER SERIES**

**Running Boards, Push Bumpers, Tailgates** 

The Outliner™ distributes a bright output to increase vehicle visibility and can be installed on running boards, push bumpers, tailgates, or any other perimeter location. It is available in split and solid color combinations and 10 flash patterns including dim and steady burn override. Features include high grade powder coated aluminum housing, sealed lightheads, IP67 rated, 55″ cable enclosed in a jacket, and phase 1 and phase 2 syncing capabilities.

## **Models**

| PART NO.                                                                                                                            | LENGTH | AMPS | LED COLOR |
|-------------------------------------------------------------------------------------------------------------------------------------|--------|------|-----------|
| C3RNR-24L-XX                                                                                                                        | 24"    | 0.3  |           |
| C3RNR-36L-XX                                                                                                                        | 36"    | 0.6  |           |
| C3RNR-60XX                                                                                                                          | 60"    | 0.6  |           |
| C3RNR-72XX                                                                                                                          | 72"    | 1.1  |           |
|                                                                                                                                     |        |      |           |
| Replace "X" with $\mathbf{A} = \text{Amber}$ , $\mathbf{B} = \text{Blue}$ , $\mathbf{R} = \text{Red}$ , $\mathbf{W} = \text{White}$ |        |      |           |
| Replace "_" with "L" for left side wire exit or "R" for right side wire exit                                                        |        |      |           |