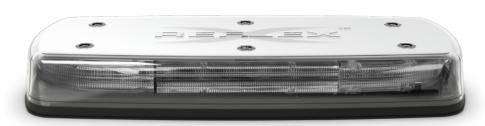

## **C5517 SERIES REFLEX®**

17" LED MINIBAR

The C5517 Series 17" LED minibar is a compact and powerful warning solution with permanent, vacuum-magnet, and magnet mount options. This minibar, outfitted with 60 (single-color) and 180 (dual-color) high-intensity LEDs, provides full 360-degree lighting to attract the attention of drivers on the road. The C5517 Series 17" LED minibar features 37 single-color and 97 dual-color flash patterns, making it ideal for police, fire, or any other emergency vehicle application. Models with vacuum-magnet mounts include a cigarette plug switch with on/off and flash pattern control.