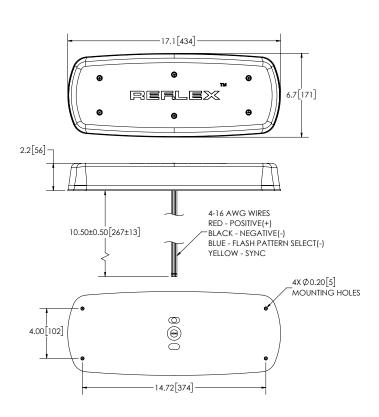

| VOLTS   AMPS                                                                                                                        | 12-48V   6.2A                                                                                                                                                                                                                                                                                                                              |  |  |
|-------------------------------------------------------------------------------------------------------------------------------------|--------------------------------------------------------------------------------------------------------------------------------------------------------------------------------------------------------------------------------------------------------------------------------------------------------------------------------------------|--|--|
| DIMS                                                                                                                                | 2.5" H x 17.0" L x 7.0" D   64mm H x 432mm L x 178mm D                                                                                                                                                                                                                                                                                     |  |  |
| FLASH PATTERNS                                                                                                                      | 37 (single-color), 97 (dual-color)                                                                                                                                                                                                                                                                                                         |  |  |
| CERTS                                                                                                                               | CLASS I (SAE J845), CA T13, R10, R65, IP69K, R0HS, REACH                                                                                                                                                                                                                                                                                   |  |  |
| DETAILS                                                                                                                             | <ul> <li>60 LEDs (single-color) or 108 LEDs (dual-color)</li> <li>Sync-capable with existing line of Reflex® minibars</li> <li>Cigarette plug with on/off and flash pattern selection switch (vacuum-magnet only)</li> <li>Polycarbonate base and low-profile lens</li> <li>Temperature Range: -22°F to +122°F (-30°C to +50°C)</li> </ul> |  |  |
| ADD Add "-VM" mounting extension to end of model for vacuum-m<br>mount<br>Add "-MG" mounting extension to end of model for magnet m |                                                                                                                                                                                                                                                                                                                                            |  |  |
| REPLACE                                                                                                                             | " " with A = Amber, B = Blue, C = Clear, R = Red                                                                                                                                                                                                                                                                                           |  |  |