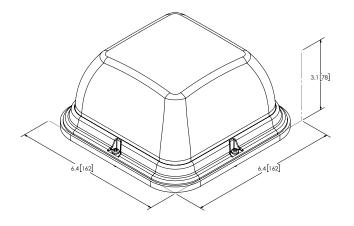

| VOLTS   AMPS   | 12-24V   6.14A                                                                                                                                                                                     |
|----------------|----------------------------------------------------------------------------------------------------------------------------------------------------------------------------------------------------|
| DIMS           | 3.1" H x 6.4" L x 6.4" D $\mid$ 78mm H x 162mm L x 162mm D                                                                                                                                         |
| FLASH PATTERNS | 15                                                                                                                                                                                                 |
| CERTS          | CLASS I (SAE J845), CA T13, NFPA, R10, IP67, R0HS                                                                                                                                                  |
| DETAILS        | <ul> <li>Cruise function and hi/lo intensity</li> <li>Polycarbonate lens and aluminum base</li> <li>Top-side warning light</li> <li>Temperature Range: -22°F to +122°F (-30°C to +50°C)</li> </ul> |
| REPLACE        | " $\_$ " with A = Amber, B = Blue, R = Red                                                                                                                                                         |
| ADD            | "-VM" mounting extension to end of model for vacuum-magnet mount                                                                                                                                   |