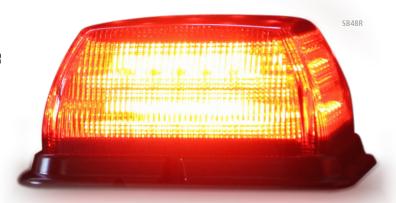

# **SB48**

ULTIMATE LEVEL OF LED POWER

The low-profile SB48 LED beacon delivers a powerful warning signal beyond 360° of coverage. Ideal for airport operations, the beacon includes an array of LEDs on top that deliver NFPA-compliant output to boost visibility in dynamic environments. Multiple mounting options are available and installation is a snap. Features include 18 flash patterns including a steady burn capability, cruise function, hi/low intensity modes, a tough polycarbonate lens and a rugged aluminum base.

| VOLTS   AMPS   | 12-24V   6.14A                                                                                                                                                                                     |
|----------------|----------------------------------------------------------------------------------------------------------------------------------------------------------------------------------------------------|
| DIMS           | 3.1" H x 6.4" L x 6.4" D $\mid$ 78mm H x 162mm L x 162mm D                                                                                                                                         |
| FLASH PATTERNS | 15                                                                                                                                                                                                 |
| CERTS          | CLASS I (SAE J845), CA T13, NFPA, R10, IP67, R0HS                                                                                                                                                  |
| DETAILS        | <ul> <li>Cruise function and hi/lo intensity</li> <li>Polycarbonate lens and aluminum base</li> <li>Top-side warning light</li> <li>Temperature Range: -22°F to +122°F (-30°C to +50°C)</li> </ul> |
| REPLACE        | " $\_$ " with A = Amber, B = Blue, R = Red                                                                                                                                                         |
| ADD            | "-VM" mounting extension to end of model for vacuum-magnet mount                                                                                                                                   |