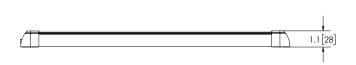

| VOLTS   | 12-24V                                                                                                                                                       |  |  |  |
|---------|--------------------------------------------------------------------------------------------------------------------------------------------------------------|--|--|--|
| DIMS    | 3.9" H x 1.1 D   100mm H x 28mm D                                                                                                                            |  |  |  |
| CERTS   | CE, RoHS                                                                                                                                                     |  |  |  |
| DETAILS | Flood beam Switched High-output interior lights are ideal for illuminating large spaces Easy installation in a variety of locations with concealed fasteners |  |  |  |