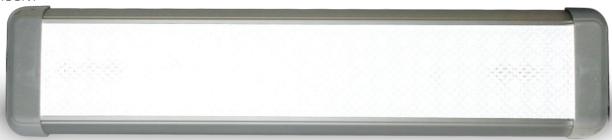

## **CW0600 SERIES**

SURFACE MOUNT CW0600

The 600 Series compartment light distributes light evenly and provides superior coverage with up to 4,900 lumens of light output. It quickly illuminates large spaces with an integrated switch for easy on/off functionality. Features include easy installation, aluminum housing and acrylic lens.