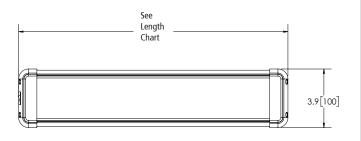

| VOLTS   | 12-24V                                                                                                                                                       |  |  |  |
|---------|--------------------------------------------------------------------------------------------------------------------------------------------------------------|--|--|--|
| DIMS    | 3.9" H x 1.1 D   100mm H x 28mm D                                                                                                                            |  |  |  |
| CERTS   | CE, RoHS                                                                                                                                                     |  |  |  |
| DETAILS | Flood beam Switched High-output interior lights are ideal for illuminating large spaces Easy installation in a variety of locations with concealed fasteners |  |  |  |