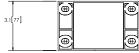

The universal mount allows vertical or horizontal mounting.

| Models                        |       |                        |      |
|-------------------------------|-------|------------------------|------|
| <b>200 Series</b><br>Part No. | VOLTS | DECIBELS               | AMPS |
| CA248                         | 12-48 | 97                     | 0.2  |
| CA278                         | 12-72 | 87                     | 0.2  |
| CA1020                        | 12-24 | 77-102, Self-Adjusting | 0.2  |
| 300 Series<br>CA360C          | 12-24 | 107                    | 0.9  |

#### **Features and Benefits**

- Universal mount allows vertical or horizontal mounting
- Flexible alarm series suitable for a large selection of vehicles and equipment

### CA248, CA278, CA1020





#### **CA360C**





BACK VIEW