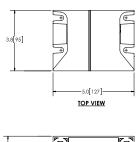

### **Universal Mount**

Code 3's Backup Alarms are suitable for a large selection of vehicle and equipment and are industry standard sizes with mounting holes. The universal mount allows vertical or horizontal mounting.

### CA248, CA278, CA1020