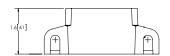

with mounting holes. The universal mount allows vertical or horizontal mounting.

| Models                        |       |                        |      |
|-------------------------------|-------|------------------------|------|
| <b>200 Series</b><br>Part No. | VOLTS | DECIBELS               | AMPS |
| CA248                         | 12-48 | 97                     | 0.2  |
| CA278                         | 12-72 | 87                     | 0.2  |
| CA1020                        | 12-24 | 77-102, Self-Adjusting | 0.2  |
| 300 Series<br>CA360C          | 12-24 | 107                    | 0.9  |

#### **Features and Benefits**

- Universal mount allows vertical or horizontal mounting
- Flexible alarm series suitable for a large selection of vehicles and equipment

### CA248, CA278, CA1020





#### **CA360C**





BACK VIEW