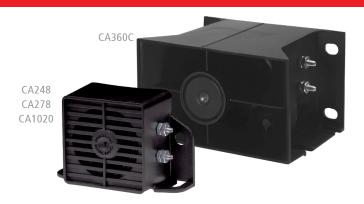

### **Universal Mount**

Code 3's Backup Alarms are suitable for a large selection of vehicle and equipment and are industry standard sizes with mounting holes. The universal mount allows vertical or horizontal mounting.

| Models                        |       |                        |      |
|-------------------------------|-------|------------------------|------|
| <b>200 Series</b><br>Part No. | VOLTS | DECIBELS               | AMPS |
| CA248                         | 12-48 | 97                     | 0.2  |
| CA278                         | 12-72 | 87                     | 0.2  |
| CA1020                        | 12-24 | 77-102, Self-Adjusting | 0.2  |
| 300 Series<br>CA360C          | 12-24 | 107                    | 0.9  |

### CA248, CA278, CA1020

#### **CA360C**

BACK VIEW