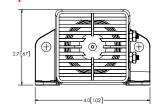

s with mounting holes. The universal mount allows vertical or horizontal mounting.

| Models                        |       |                        |      |
|-------------------------------|-------|------------------------|------|
| <b>200 Series</b><br>Part No. | VOLTS | DECIBELS               | AMPS |
| CA248                         | 12-48 | 97                     | 0.2  |
| CA278                         | 12-72 | 87                     | 0.2  |
| CA1020                        | 12-24 | 77-102, Self-Adjusting | 0.2  |
| 300 Series<br>CA360C          | 12-24 | 107                    | 0.9  |

#### **Features and Benefits**

- Universal mount allows vertical or horizontal mounting
- Flexible alarm series suitable for a large selection of vehicles and equipment

### CA248, CA278, CA1020





#### **CA360C**





BACK VIEW