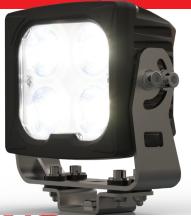

## CW4020

## **Heated Lens LED Worklight**

The CW4020 worklight offers the latest technology and the very brightest white light for your application. With a heated lens and built-in deutsch connector, this worklight is perfect for a variety of applications, especially during the colder months. This LED model offers over 80,000 hours of maintenance-free life expectancy coupled with low amp draw and a built-in vent to prevent fogging.