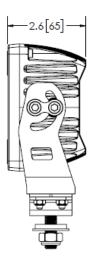

## CW4020

## **Heated Lens LED Worklight**

The CW4020 worklight offers the latest technology and the very brightest white light for your application. With a heated lens and built-in deutsch connector, this worklight is perfect for a variety of applications, especially during the colder months. This LED model offers over 80,000 hours of maintenance-free life expectancy coupled with low amp draw and a built-in vent to prevent fogging.