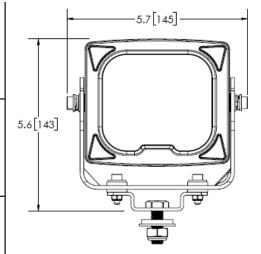

## CW4020

## **Heated Lens LED Worklight**

The CW4020 worklight offers the latest technology and the very brightest white light for your application. With a heated lens and built-in deutsch connector, this worklight is perfect for a variety of applications, especially during the colder months. This LED model offers over 80,000 hours of maintenance-free life expectancy coupled with low amp draw and a built-in vent to prevent fogging.