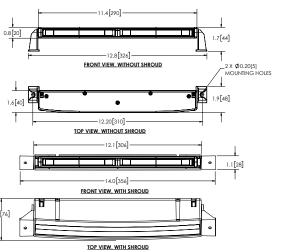

| VOLTS          | 12V                                                                                                                                                                                                                                                                                                                                                                               |
|----------------|-----------------------------------------------------------------------------------------------------------------------------------------------------------------------------------------------------------------------------------------------------------------------------------------------------------------------------------------------------------------------------------|
| WATTS          | 100W (Speaker) / 21W (CD5051VDL2)                                                                                                                                                                                                                                                                                                                                                 |
| FLASH PATTERNS | 67                                                                                                                                                                                                                                                                                                                                                                                |
| DIMS           | 22.8" H x 18.5" W x 11" D   292mm H x 451mm W x 553mm D (Case)                                                                                                                                                                                                                                                                                                                    |
| DETAILS        | H2Covert™ 3599L5 siren and C3900 speaker (4) CD5051VDL2-RWBW with brackets and mounting hardware for front, side or rear windows (4) 2' quick disconnect LED power wires (1) 30' quick disconnect speaker power wire (1) "C" clamp for speaker mount (1) Waterproof travel case with wheels, collapsible pull handle, custom foam insert, and siren amplifier mounted to case lid |