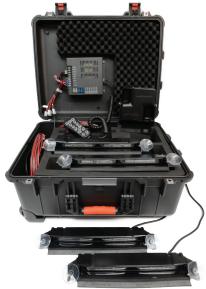

## **PORTABLE SELF-CONTAINED KIT**

TURN ANY VEHICLE INTO AN EMERGENCY VEHICLE

Each kit comes in a waterproof travel case, siren with controller, speaker, internally mounted warning lights and necessary wiring for quick and easy set up. It can be used on any fleet vehicle, temporary vehicle for crisis situations or other unique details such as government security, special events and surveillance. The kit includes complete installation instructions that allow you to be ready for a quick transition from street to emergency use.

| VOLTS          | 12V                                                                                                                                                                                                                                                                                                                                                                               |
|----------------|-----------------------------------------------------------------------------------------------------------------------------------------------------------------------------------------------------------------------------------------------------------------------------------------------------------------------------------------------------------------------------------|
| WATTS          | 100W (Speaker) / 21W (CD5051VDL2)                                                                                                                                                                                                                                                                                                                                                 |
| FLASH PATTERNS | 67                                                                                                                                                                                                                                                                                                                                                                                |
| DIMS           | 22.8" H x 18.5" W x 11" D   292mm H x 451mm W x 553mm D (Case)                                                                                                                                                                                                                                                                                                                    |
| DETAILS        | H2Covert™ 3599L5 siren and C3900 speaker (4) CD5051VDL2-RWBW with brackets and mounting hardware for front, side or rear windows (4) 2' quick disconnect LED power wires (1) 30' quick disconnect speaker power wire (1) "C" clamp for speaker mount (1) Waterproof travel case with wheels, collapsible pull handle, custom foam insert, and siren amplifier mounted to case lid |

| KIT     | SIREN                 | LIGHTS         | SPEAKER    |
|---------|-----------------------|----------------|------------|
| CLSLK-1 | H <sub>2</sub> Covert | (4) CD5051VDL2 | (1) C3900U |