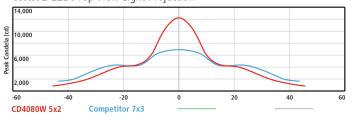

## THE CD4080 SERIES 5X2 IS BRIGHTER THAN COMPETITOR'S LARGER PERIMETER LIGHTS.

## WHITE LED: Top View Light Projection