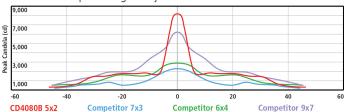

## THE CD4080 SERIES 5X2 IS BRIGHTER THAN COMPETITOR'S LARGER PERIMETER LIGHTS.

## **RED LED:** Top View Light Projection