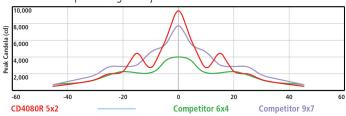

## THE CD4080 SERIES 5X2 IS BRIGHTER THAN COMPETITOR'S LARGER PERIMETER LIGHTS.

## WHITE LED: Top View Light Projection