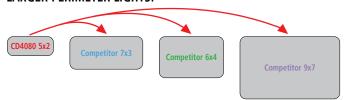

er lights Chrome (CD4080) or black (CD4081) aluminum housing Polycarbonate lens Matrix® compatible Sync up to 8 units |  |
| REPLACE        | "_" with $A = Amber$ , $B = Blue$ , $R = Red$ , $W = White$                                                                                                                         |  |

| MODEL   | ТҮРЕ                         | ILLUMINATION COLORS |
|---------|------------------------------|---------------------|
| CD4080_ | Single-Color, Chrome Housing | A, B, R             |
| CD4080  | Dual-Color, Chrome Housing   | AW, RB, RW          |
| CD4081_ | Single-Color, Black Housing  | A, B, R             |
| CD4081  | Dual-Color, Black Housing    | AW, BW              |

## THE CD4080 SERIES 5X2 IS BRIGHTER THAN COMPETITOR'S LARGER PERIMETER LIGHTS.



## WHITE LED: Top View Light Projection



## **RED LED:** Top View Light Projection



## **BLUE LED:** Top View Light Projection