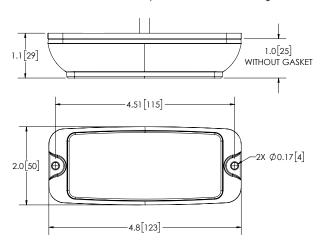

| VOLTS   AMPS   | 12-24V   1.77A                                                                                                                                                                      |  |
|----------------|-------------------------------------------------------------------------------------------------------------------------------------------------------------------------------------|--|
| DIMS           | 2.0" H x 4.8" L x 1.1" D $\mid$ 50mm H x 123mm L x 29mm D                                                                                                                           |  |
| FLASH PATTERNS | 20 (single-color), 55 (dual-color)                                                                                                                                                  |  |
| CERTS          | CLASS I (SAE J595), CA T13, CE, UKCA, IP67, IP69K, R10, KKK-A 1822F, NFPA, R0HS                                                                                                     |  |
| DETAILS        | The CD4080 Series is brighter than competitor's larger perimeter lights Chrome (CD4080) or black (CD4081) aluminum housing Polycarbonate lens Matrix® compatible Sync up to 8 units |  |
| REPLACE        | "_" with $A = Amber$ , $B = Blue$ , $R = Red$ , $W = White$                                                                                                                         |  |