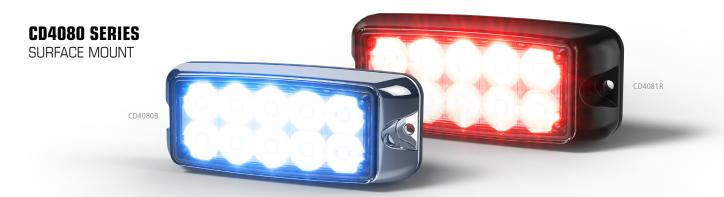

Code 3's CD4080 Series provides powerful exterior and perimeter warning for ambulance, fire and police emergency vehicles. Engineered for maximum light output with an SAE Class I rating, these compact and powerful lights are among the brightest perimeter lights in the industry. Matrix® compatibility allows for advanced sync capabilities that enhance first responder safety and calm the scene. They feature 20 single-color and 55 dual-color flash patterns, available in amber, blue, green, red and white LED color combinations with waterproof black or chrome housing.