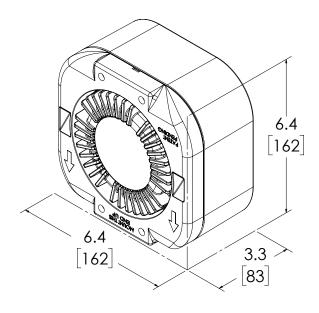

| VOLTS   | 12V                                                                                                                     |  |
|---------|-------------------------------------------------------------------------------------------------------------------------|--|
| WATTS   | 100W                                                                                                                    |  |
| DIMS    | 6.3" H x 6.3" L x 3.3" D   159mm H x 159mm L x 83mm D                                                                   |  |
| CERTS   | J1849, CA T13                                                                                                           |  |
| DETAILS | <ul> <li>Banshee® siren compatible for additional features</li> <li>High efficiency</li> <li>Easy to install</li> </ul> |  |