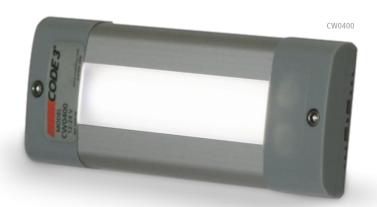

## **CW0400 SERIES**

SURFACE MOUNT

The 400 Series compartment light delivers exceptional output and saves space with its low-profile design. Dual-color models have an integrated switch to quickly alternate between red and white lighting. Four lengths are available, each with an integrated on/off switch or hardwire capability.