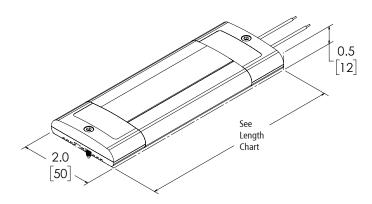

| VOLTS   | 12-24V                                                                        |
|---------|-------------------------------------------------------------------------------|
| DIMS    | 2" H x 0.5" D   51mm H x 13mm D                                               |
| CERTS   | CE, R10, IP55, RoHS                                                           |
| DETAILS | • Flood beam • Compact and slim lights are only 0.5" (12mm) high when mounted |