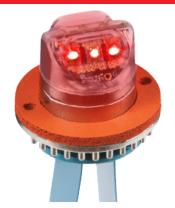

### **Head And Tail Light**

The Zenith™ Hide-A-Blast™ is designed to be installed inside of head and tail lights where space is limited. Features include 6 LEDs, 16 flash patterns, low-profile mounting flange, nickel plated housing, self-contained power module, in-line power module, 9' pre-wired cable, and mounts into 1" hole.

#### **Features and Benefits**

- 12-24 VDC, 1.25 Amps
- 16 Flash Patterns
- Provides exceptional bright light output where space is limited
- Self-contained and in-line power module
- 9' pre-wired cable
- Nickel-plated housing