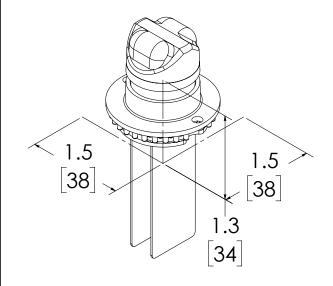

### **Head And Tail Light**

The Zenith™ Hide-A-Blast™ is designed to be installed inside of head and tail lights where space is limited. Features include 6 LEDs, 16 flash patterns, low-profile mounting flange, nickel plated housing, self-contained power module, in-line power module, 9' pre-wired cable, and mounts into 1" hole.