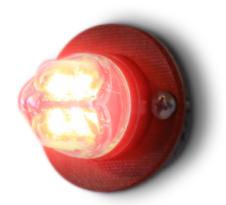

## WILDCAT™ HIDE-A-BLAST™ SERIES

**CONCEALED WARNING** 

The Wildcat  $^{\!\scriptscriptstyle\mathsf{TM}}$  Hide-A-Blast  $^{\!\scriptscriptstyle\mathsf{TM}}$  is designed to be installed in head and taillights where space is limited, requiring just a one-in. hole. Features include four intense LEDs, 16 flash patterns, low-profile mounting flange, nickel-plated housing, self-contained power module and a nine-ft. cable is included.