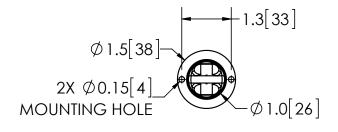

W6R

| VOLTS   AMPS          | 12-24V   0.5A                                                                                                                                                                                                                                                                                                                                                                             |                     |
|-----------------------|-------------------------------------------------------------------------------------------------------------------------------------------------------------------------------------------------------------------------------------------------------------------------------------------------------------------------------------------------------------------------------------------|---------------------|
| DIMS                  | 1.5" W x 0.9" Diameter   38mm H x 22mm Diameter                                                                                                                                                                                                                                                                                                                                           |                     |
| MOUNTING HOLE SPACING | 1.3"   33mm                                                                                                                                                                                                                                                                                                                                                                               |                     |
| FLASH PATTERNS        | 16                                                                                                                                                                                                                                                                                                                                                                                        |                     |
| CERTS                 | CE, R10                                                                                                                                                                                                                                                                                                                                                                                   |                     |
| DETAILS               | <ul> <li>In-line power module</li> <li>9' (2.7m) pre-wired cable</li> <li>Nickel plated housing</li> <li>Two head models: Red/blue head combination available</li> <li>Pre-wired cable; 7' (2.1m) module, 7' (2.1m) head A,</li> <li>4' (1.2m) head B</li> <li>Single and double head models have same specs, except double head models come in pairs and share a power module</li> </ul> |                     |
| REPLACE               | "_" with $A = Amber$ , $B = Blue$ , $R = Red$ , $W = White$                                                                                                                                                                                                                                                                                                                               |                     |
| MODEL                 | TYPE                                                                                                                                                                                                                                                                                                                                                                                      | ILLUMINATION COLORS |
| W6_                   | 4 LED, 1 head, 1"hole                                                                                                                                                                                                                                                                                                                                                                     | A, B, R, W          |
| W6                    | 4 LED, 1 head, 1"hole                                                                                                                                                                                                                                                                                                                                                                     | AB, AW, BR, BW, RW  |