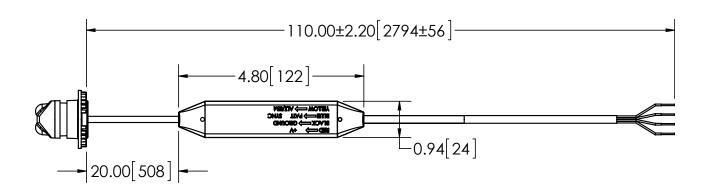

W6R

| VOLTS   AMPS          | 12-24V   0.5A                                                                                                                                                                                                                                                                                                                                                                             |                     |
|-----------------------|-------------------------------------------------------------------------------------------------------------------------------------------------------------------------------------------------------------------------------------------------------------------------------------------------------------------------------------------------------------------------------------------|---------------------|
| DIMS                  | 1.5" W x 0.9" Diameter   38mm H x 22mm Diameter                                                                                                                                                                                                                                                                                                                                           |                     |
| MOUNTING HOLE SPACING | 1.3"   33mm                                                                                                                                                                                                                                                                                                                                                                               |                     |
| FLASH PATTERNS        | 16                                                                                                                                                                                                                                                                                                                                                                                        |                     |
| CERTS                 | CE, R10                                                                                                                                                                                                                                                                                                                                                                                   |                     |
| DETAILS               | <ul> <li>In-line power module</li> <li>9' (2.7m) pre-wired cable</li> <li>Nickel plated housing</li> <li>Two head models: Red/blue head combination available</li> <li>Pre-wired cable; 7' (2.1m) module, 7' (2.1m) head A,</li> <li>4' (1.2m) head B</li> <li>Single and double head models have same specs, except double head models come in pairs and share a power module</li> </ul> |                     |
| REPLACE               | "_" with $A = Amber$ , $B = Blue$ , $R = Red$ , $W = White$                                                                                                                                                                                                                                                                                                                               |                     |
| MODEL                 | TYPE                                                                                                                                                                                                                                                                                                                                                                                      | ILLUMINATION COLORS |
| W6_                   | 4 LED, 1 head, 1"hole                                                                                                                                                                                                                                                                                                                                                                     | A, B, R, W          |
| W6                    | 4 LED, 1 head, 1"hole                                                                                                                                                                                                                                                                                                                                                                     | AB, AW, BR, BW, RW  |