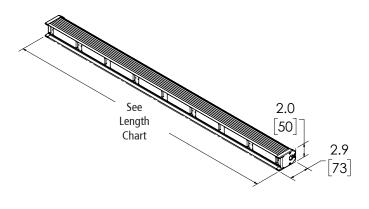

## TORUS<sup>™</sup> NARROWSTIK<sup>™</sup> SERIES

TRAFFIC DIRECTING AND WARNING

NASLTS839RB

2" H x 2.9" D | 51mm H x 74mm D

12V

VOLTS

DIMS

Control Head Included (NASLCH2)

The Torus<sup>™</sup> Narrowstik<sup>™</sup> features advanced LED technology that reduces glare and maximizes light output. The multifunctional device can be mounted on interior or exterior surfaces and it is available in five lengths to suit multiple applications. With single- or split-color models, it offers 13 flash patterns along with a dimming function to accommodate various operational and ambient lighting conditions.