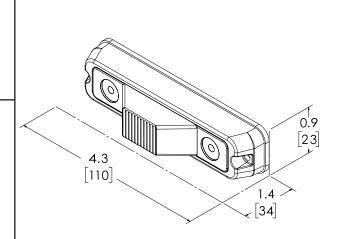

M180<sup>™</sup> SERIES Multi-Mount

The M180 combines 3 lights into one compact form making it one of the most versatile lights offered by Code 3. It delivers off-angle protection with 180° warning light and provides flexibility with multiple mounting options, a low profile, and narrow shape. Features include custom bracket for all pursuit vehicles, 29 single-color flash patterns, 69 multi-color flash patterns and syncs with Chase<sup>™</sup>, MR6, and Mega Thin<sup>™</sup> LEDs.