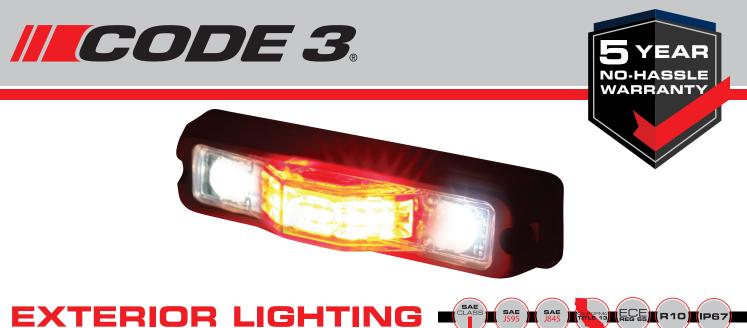

M180<sup>™</sup> SERIES Multi-Mount

The M180 combines 3 lights into one compact form making it one of the most versatile lights offered by Code 3. It delivers off-angle protection with 180° warning light and provides flexibility with multiple mounting options, a low profile, and narrow shape. Features include custom bracket for all pursuit vehicles, 29 single-color flash patterns, 69 multi-color flash patterns and syncs with Chase<sup>™</sup>, MR6, and Mega Thin<sup>™</sup> LEDs.

## **Features and Benefits**

- 12-24 VDC, 2.3 Amps
- 29 Flash Patterns (Single) 69 Flash Patterns (Dual)
- The M180<sup>™</sup> combines three lights into one compact form Intersection Light, a Takedown Light, and a Ground Light
- Syncable with Chase<sup>™</sup>, MR6 and Mega Thin<sup>™</sup> LEDs