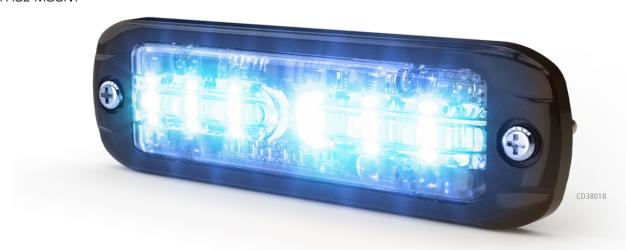

## MEGA THIN™ SERIES

SURFACE MOUNT

The CD3801 and CD3802 directional LEDs are bright and versatile warning lights suited to a wide variety of applications. Their ultra-low profile makes them easy to install virtually anywhere on a vehicle and are 25% thinner than previous models. All products offer wide angle optics and multiple flash patterns, including synchronization with other units for simultaneous or alternating operation. Each LED color can be controlled independently. Features include clear lens and a black die cast base as well as a sync capability with Code 3's Chase™, MR6 and M180™ exterior lights.

| VOLTS   AMPS        | 12-24V   0.                                                                                    | 12-24V   0.8A (Single), 0.6A (Dual), 1.0A (Tri)                                                                                                                                                                                                                           |  |
|---------------------|------------------------------------------------------------------------------------------------|---------------------------------------------------------------------------------------------------------------------------------------------------------------------------------------------------------------------------------------------------------------------------|--|
| DIMS                | 1.3" H x 4.                                                                                    | 1.3" H x 4.8" L x 0.6" D   34mm H x 123mm L x 134m D                                                                                                                                                                                                                      |  |
| MOUNTING HOLE SPACE | NG 4.13"   105                                                                                 | 4.13"   105mm                                                                                                                                                                                                                                                             |  |
| FLASH PATTERNS      | 29 Single, 6                                                                                   | 29 Single, 69 Dual, 135 Tri                                                                                                                                                                                                                                               |  |
| CERTS               |                                                                                                | [CLASS I (SAE J595), CA T13, R65 (excludes split & tri)], R10 (excludes tri), IP67, R0HS                                                                                                                                                                                  |  |
| DETAILS             | variety of Delivers a end optic: Clear lens tri-color Sync-capa CD5051, Multiple f capabilitie | <ul> <li>Sleek, low-profile design that allows for easy installation in a variety of locations</li> <li>Delivers a bright, powerful off-angle performance with its curved end optics</li> <li>Clear lens with 6 LED single-color, 12 LED dual-color and 18 LED</li> </ul> |  |
| REPLACE             | "_" with A                                                                                     | "_" with $A = Amber$ , $B = Blue$ , $G = Green$ , $R = Red$ , $W = White$                                                                                                                                                                                                 |  |
| MODEL               | TYPE                                                                                           | ILLUMINATION COLORS                                                                                                                                                                                                                                                       |  |
|                     |                                                                                                |                                                                                                                                                                                                                                                                           |  |