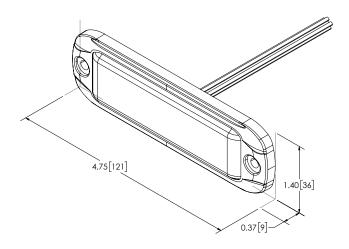

| VOLTS   AMPS        | 12-24V   0.                                                                                    | 12-24V   0.8A (Single), 0.6A (Dual), 1.0A (Tri)                                                                                                                                                                                                                           |  |
|---------------------|------------------------------------------------------------------------------------------------|---------------------------------------------------------------------------------------------------------------------------------------------------------------------------------------------------------------------------------------------------------------------------|--|
| DIMS                | 1.3" H x 4.                                                                                    | 1.3" H x 4.8" L x 0.6" D   34mm H x 123mm L x 134m D                                                                                                                                                                                                                      |  |
| MOUNTING HOLE SPACE | NG 4.13"   105                                                                                 | 4.13"   105mm                                                                                                                                                                                                                                                             |  |
| FLASH PATTERNS      | 29 Single, 6                                                                                   | 29 Single, 69 Dual, 135 Tri                                                                                                                                                                                                                                               |  |
| CERTS               |                                                                                                | [CLASS I (SAE J595), CA T13, R65 (excludes split & tri)], R10 (excludes tri), IP67, R0HS                                                                                                                                                                                  |  |
| DETAILS             | variety of Delivers a end optic: Clear lens tri-color Sync-capa CD5051, Multiple f capabilitie | <ul> <li>Sleek, low-profile design that allows for easy installation in a variety of locations</li> <li>Delivers a bright, powerful off-angle performance with its curved end optics</li> <li>Clear lens with 6 LED single-color, 12 LED dual-color and 18 LED</li> </ul> |  |
| REPLACE             | "_" with A                                                                                     | "_" with $A = Amber$ , $B = Blue$ , $G = Green$ , $R = Red$ , $W = White$                                                                                                                                                                                                 |  |
| MODEL               | TYPE                                                                                           | ILLUMINATION COLORS                                                                                                                                                                                                                                                       |  |
|                     |                                                                                                |                                                                                                                                                                                                                                                                           |  |