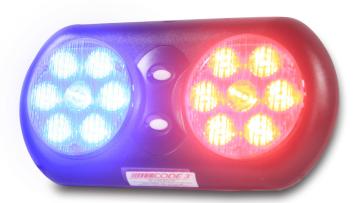

## **VISOR FLIP LIGHT SERIES**

PLUG-AND-PLAY, LOW COST

With just a flip and a button push, the Visor Flip Series produces an intense warning signal from its two LED lightheads. The economical and discreet visor light features 26 flash patterns, colored or clear outer lenses, a durable black polycarbonate housing, a nine-ft. cable with lighter plug and an easy-to-use on/off switch and selector. It mounts easily with two Velcro® straps.

VFP36RB

| MODEL   | LENS | ILLUMINATION COLORS |
|---------|------|---------------------|
| VFP36BB | BB   | BB                  |
| VFP36RR | RR   | RR                  |
| VFP36RB | RB   | RB                  |
| VFP36C  | C    | BB, RB, RR, RW      |