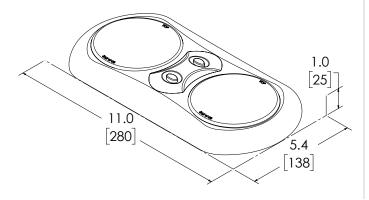

| VOLTS   AMPS   | 12-24V   2.0A                                                                                                                                |  |
|----------------|----------------------------------------------------------------------------------------------------------------------------------------------|--|
| DIMS           | 5.4" H x 11" L x 1.0" D   138mm H x 279mm L x 25mm D                                                                                         |  |
| WATTS          | 25                                                                                                                                           |  |
| FLASH PATTERNS | 26 Single, 25 Dual                                                                                                                           |  |
| CERTS          | CLASS I (J595), CA T13                                                                                                                       |  |
| DETAILS        | <ul> <li>Mounts with two Velcro® straps</li> <li>Black polycarbonate housing</li> <li>9' (2.7m) cigarette plug with on/off switch</li> </ul> |  |
| REPLACE        | "_" with B = Blue, R = Red, W = White                                                                                                        |  |
|                |                                                                                                                                              |  |