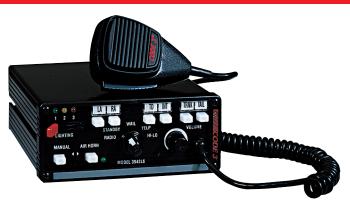

# **MASTERCOM™B**

### **Electric Air Horn**

The Mastercom™ B has a siren tone selection at the touch of a button. Features include instant on, adjustable backlighting, insertable legends for light controls, selectable hit-n-go or horn-ring scroll mode, mounting bail, automatic short circuit protection, and is Banshee® siren amp compatible for additional features.

#### Model

PART NO. CONTROLLER

3892 Siren Control and Hardwire Mic Jack

3892L6S Full Feature Lighting and Siren Control

#### **Features and Benefits**

- 12 VDC
- 100W/200W
- Instant on
- Adjustable backlighting
- Insertable legends for light controls
- Selectable hit & go or horn ring scroll modes
- · Mounting bail
- Automatic short circuit protection
- Banshee siren amp compatible for additional features