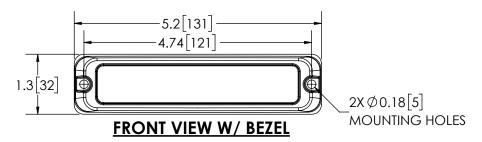

### **FRONT VIEW**





| REVISION HISTORY |                            |            |  |  |  |  |
|------------------|----------------------------|------------|--|--|--|--|
| REV.             | DESCRIPTION                | DATE       |  |  |  |  |
| 02               | REVISED PER EP0152         | 2022-10-07 |  |  |  |  |
| 03               | REVISED PER EP0152         | 2022-10-13 |  |  |  |  |
| Α                | INITIAL RELEASE PER EP0152 | 2022-10-18 |  |  |  |  |

## **SPECIFICATIONS**

- CERTIFICATIONS: ECE R10; SAE J595 (AUG 2021) CLASS 1; RED, BLUE, YELLOW, WHITE; CA Title 13 CLASS B; RED, BLUE, Reg 65 CertE6 XA1 000461, E6 XB1 000462, YELLOW:
- E6 XR1 000437; IP67/IP69K

Note: Unique components, accessories, and hardware kits are not typically Included in the Product Certification Test Protocols. Un