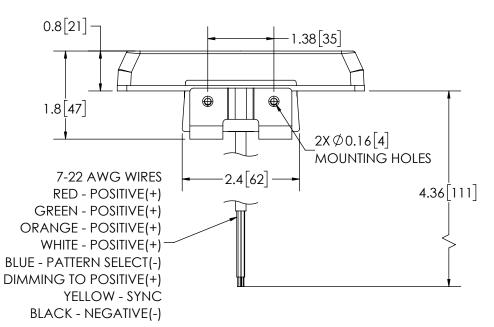

3. FLASH MODE: SINGLE: 75 ± 5 FLASHES PER MINUTE

SINGLE: 120 ± 5 FLASHES PER MINUTE SINGLE: 75 ± 5 FLASHES PER MINUTE

- 4. VOLTAGE (NOMINAL): 12-24 VDC
- 5. VOLTAGE (EXTREME): 9-32 VDC
- 6. CURRENT (PEAK): 0.9A (@ 12 VDC NOMINAL)
- 7. POWER (MAXIMUM): 11.0W (@ 12 VDC NOMINAL)
- 8. TEMPERATURE RANGE: -40°F (-40°C) TO 149°F (65°C)
- 9. CONNECTION: 7 22 AWG WIRES
- 10. MOUNTING: 2-BOLT
- 11. BASE MATERIAL: ALUMINUM
- 12. LENS MATERIAL: POLYCARBONATE 13. PRODUCT WEIGHT: 0.2 LBS (0.09 Kg)