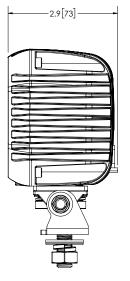

### **Features and Benefits**

- 12-24 VDC
- Deutsch connector
- · Direct mount option
- Built-in vent
- Aluminum housing
- Polycarbonate lens
- Temperature range: -40°F to 149°F (-40°C to 65°C)