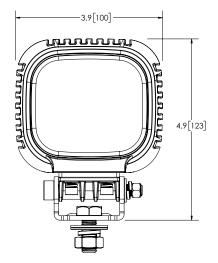

### **Features and Benefits**

- 12-24 VDC
- Deutsch connector
- · Direct mount option
- Built-in vent
- Aluminum housing
- Polycarbonate lens
- Temperature range: -40°F to 149°F (-40°C to 65°C)