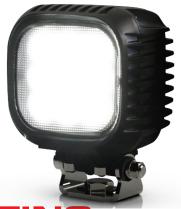

## CW2605 LED Worklight

The CW2605 worklight offers the latest technology and the very brightest white light for your application. A deutsch connector and multiple mounting options make this worklight perfect for a variety of applications. This LED model offers over 80,000 hours of maintenance-free life expectancy coupled with low amp draw and a built-in vent to prevent fogging.

### **Features and Benefits**

- 12-24 VDC
- Deutsch connector
- · Direct mount option
- Built-in vent
- Aluminum housing
- Polycarbonate lens
- Temperature range: -40°F to 149°F (-40°C to 65°C)