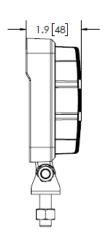

## **Square LED**

The CW2421 worklight offers the latest technology and the very brightest white light for your application. This LED model offers over 80,000 hours of maintenance-free life expectancy coupled with extremely low amp draw. High intensity light output and IP67 intrusion protection makes this LED worklight the ideal choice for a wide variety of applications. Features 12-24 VDC operation, flood beam, aluminum heatsink housing, polycarbonate lens and a 5-year warranty.