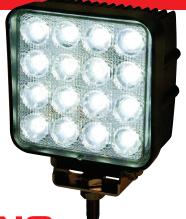

## **Square LED**

The CW2421 worklight offers the latest technology and the very brightest white light for your application. This LED model offers over 80,000 hours of maintenance-free life expectancy coupled with extremely low amp draw. High intensity light output and IP67 intrusion protection makes this LED worklight the ideal choice for a wide variety of applications. Features 12-24 VDC operation, flood beam, aluminum heatsink housing, polycarbonate lens and a 5-year warranty.

### **Features and Benefits**

- 12-24 VDC
- Sixteen 3-watt LEDs
- Aluminum heatsink housing
- · Polycarbonate lens
- Stainless steel mounting bracket
- Temperature range: -40°F to 149°F (-40°C to 65°C)