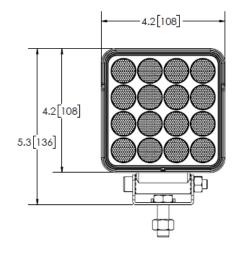

## **Square LED**

The CW2421 worklight offers the latest technology and the very brightest white light for your application. This LED model offers over 80,000 hours of maintenance-free life expectancy coupled with extremely low amp draw. High intensity light output and IP67 intrusion protection makes this LED worklight the ideal choice for a wide variety of applications. Features 12-24 VDC operation, flood beam, aluminum heatsink housing, polycarbonate lens and a 5-year warranty.