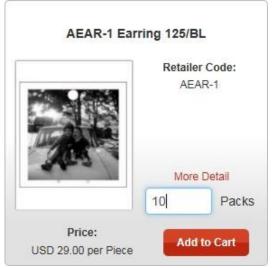

#### **Placing Orders**

**Order From Catalog** 

- To place an order through Catalog Ordering:
  - **1** Provide a quantity on the box provided on the lower right corner of the item.
  - 2 Click on "Add to Cart"