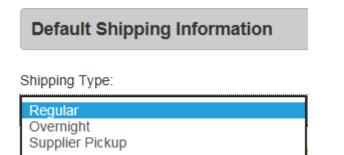

## **Shipping Type**

After selecting a "Shipping Address", you can now proceed with selecting the Type of shipping to be done.