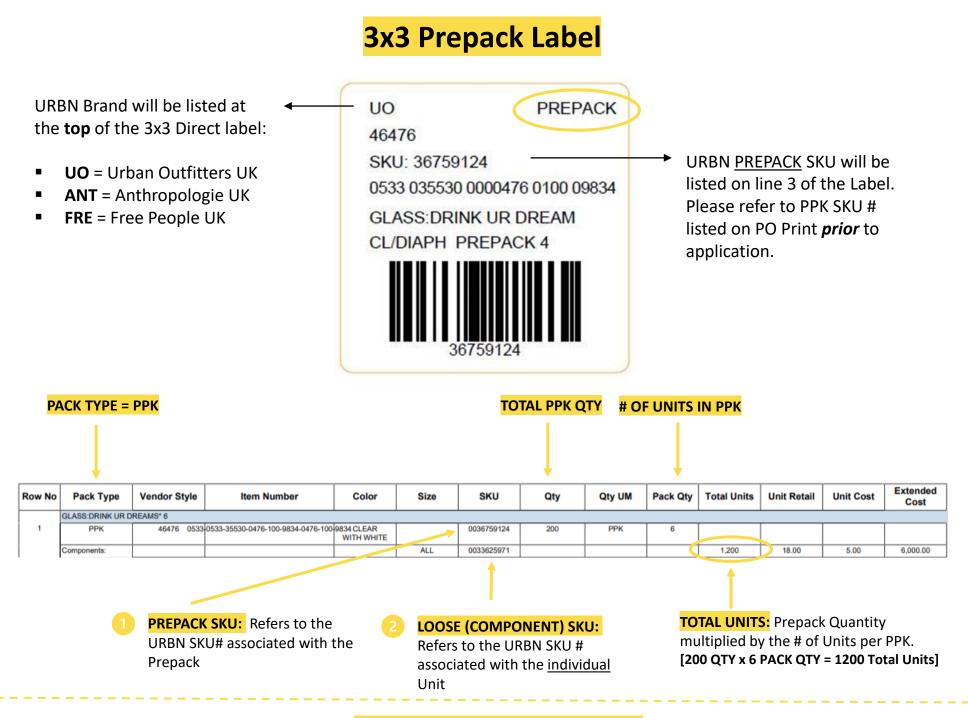

## **Pre-Pack Requirements**

Pre-Packs (PPK) refers to the <u>Pack Type</u> of a SKU on the Purchase Order. POs can include both LOOSE and PREPACK Units. PREPACK SKUs will receive a 3x3 Prepack Label to apply to the outside of the Prepack (*not individual unit*). Vendors will also follow the Retail Ticket/Label Placement Guidelines (PG 3) for applying the Retail Ticket/Label to <u>each unit</u> of the PPK.

#### Hardgoods Prepack Example:

Retail Price Label applied to <u>individual</u> Unit

6 Units packed in Inner Carton (Prepack)

**3x3 Prepack Label applied to** outside of Inner Carton (Prepack)