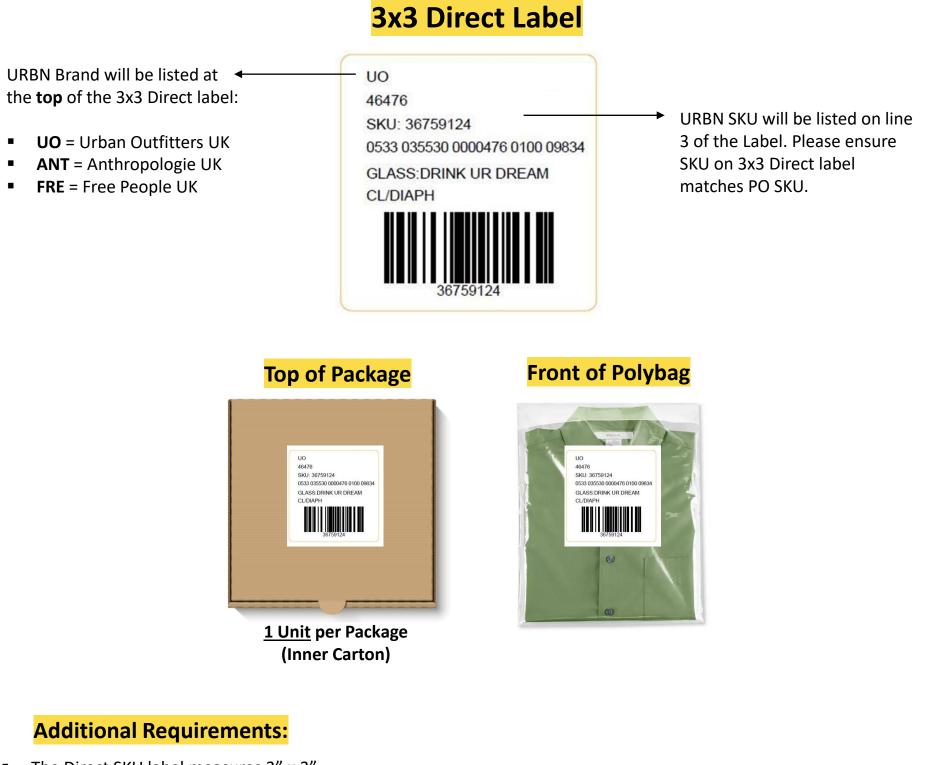

## **3x3 Direct Label Placement**

Per the **Pre-Ticketing + Packaging Requirements** on **PG 2**, POs shipped to a UK/EU DC will require both the Retail Ticket/Label <u>and</u> 3x3 Direct label. Please follow the below 3x3 Direct label guidelines for placement. Please also review **Dual-Ticketing Examples** on PG 9 onwards for a complete sampling of product labeled with both the Retail Ticket/Label and 3x3 Direct label.

- The Direct SKU label measures 3" x 3"
- Apply the 3x3 Direct label associated with the PO#
- 3x3 Direct labels differ between US and EU POs, it's critical only EU 3x3 Direct labels be applied to EU POs
- Remove or cover existing Vendor Barcodes on product / packaging
- For items packed in a polybag, the label must be placed on the **centre back** of the individual polybag
- Please ensure that all packaging has a surface area that will accommodate the size of this label
- If the item is packed in an individual box that does not require a polybag, the SKU label should be placed on the centre bottom of the box.
- If the packaging is too small to accommodate the SKU label, it is permitted to fold the label for it to fit the largest side of
  - the package. Do not fold barcode.
- Boxed items MUST be placed in a polybag if the SKU label will obscure ANY images or product information contained on the box.
- For tubular shaped products, such as posters and maps, the label must be placed with the barcode running lengthwise with the tube.
- For all home product packaged in an individual box, the direct SKU label needs to be placed on the top of the packaging (inner carton), so that the label is facing up when conveyed.
- For large home product or housewares where 1 unit is packed <u>per</u> Master Shipping Carton, apply the 3x3 Direct label to the front facing side of the Shipping Carton.
- Do not cover warning, safety or important product information (including Country of Origin)
- Do not cover Polybag suffocation warning (if applicable)