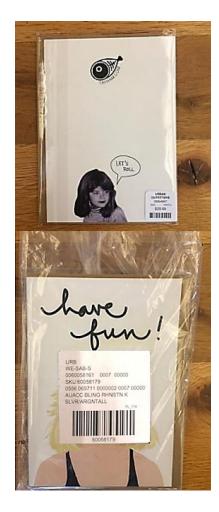

#### **STATIONERY**

Retail Label to be placed on back lower right corner of product. Direct SKU Label applied to polybag on the opposite side.

### SMALL ITEMS IN DECORATIVE PACKAGING

Retail Label to be placed on back lower right corner of product. Direct SKU Label applied to polybag on the opposite side.