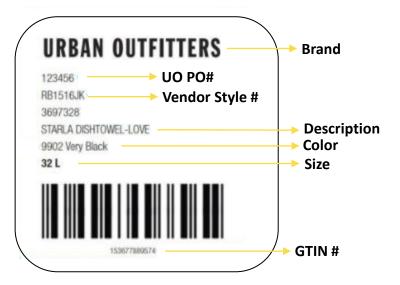

# **Retail Ticket / Label Placement**

Follow the below guidelines for applying the URBN Retail Ticket/Label by Product Type. Please also ensure each unit meets the following requirements:

- Tickets are to be attached to the product using a plastic swift tack fastener, unless otherwise instructed by your Buyer
- Remove existing Vendor Barcodes / Hangtags, unless approved by Buyer
- All vendor tags containing Manufacturer's Suggest Retail Price (MSRP) must be removed
- If applying the URBN Retail Price Sticker over an existing barcode, please ensure original barcode is completely concealed
- **Do not** cover warning, safety or important product information (including Country of Origin)
- **Barbell Sticker** used by Anthropologie and Free People only.

# Retail Ticket / Label Placement

Follow the below guidelines for applying the URBN Retail Ticket/Label by Product Type. Please also ensure <u>each</u> unit meets the following requirements:

- Tickets are to be attached to the product using a plastic swift tack fastener, unless otherwise instructed by your Buyer
- Remove existing Vendor Barcodes / Hangtags, unless approved by Buyer
- All vendor tags containing Manufacturer's Suggest Retail Price (MSRP) must be removed
- If applying the URBN Retail Price Sticker over an existing barcode, please ensure original barcode is completely concealed
- Do not cover warning, safety or important product information (including Country of Origin)
- Barbell Sticker used by Anthropologie and Free People only.