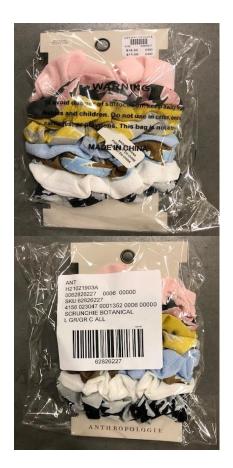

#### **HAIRTIES**

Retail Label to be placed on the back of package. Direct SKU Label applied to polybag on the opposite side.

**NOTE:** When sold individually, apply Retail Barbell Sticker (Anthro + FP only) around pony elastic.

#### **HEADBANDS**

Retail Barbell Sticker (Anthro + FP only) to be secured with loop tag and placed around headband. Direct SKU Label applied to polybag on the opposite side.