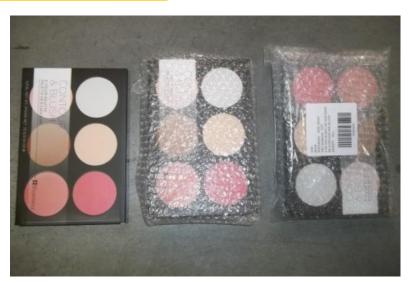

#### COSMETICS (IN PACKAGING)

Retail Label to be placed on the bottom or side of packaging if it will not fit on bottom. Direct SKU Label applied to polybag on the opposite side.

### Protective Packaging (Bubble Wrap, Kraft Paper) Requirements

- All fragile items must be bubble wrapped *before* being polybagged or boxed.
- All ceramics, glassware and other fragile items are required to be tested to ensure that the packaging will
  meet the drop test requirements without negatively affecting the condition of the product.
- Each Unit must be securely protected and polybagged/boxed unless item is a PREPACK (See PPK Guidelines)
- In lieu of plastic, vendors may opt to use a sustainable option so long as item is securely protected. Please contact EU VR Support for approval of sustainable alternatives.

#### Bubble Wrapped + Polybagged Product