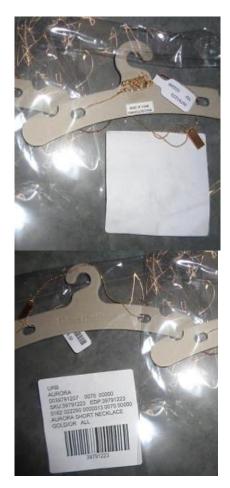

#### **NECKLACES WITH HANGERS**

Necklace to be placed on hanger. Retail Barbell Sticker (Anthro + FP only) to be placed around clasp at the back of necklace. Direct SKU Label applied to polybag on the opposite side.