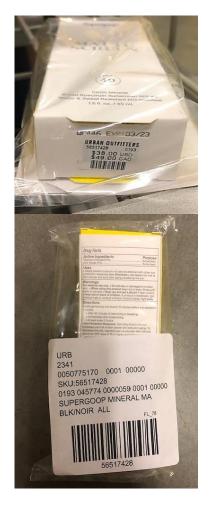

#### COSMETICS (IN PACKAGING)

Retail Label to be placed on the bottom or side of packaging if it will not fit on bottom. Direct SKU Label applied to polybag on the opposite side.

#### NAIL POLISH, ETC.

Retail Label to be placed on side of product. Direct SKU Label applied to polybag on the opposite side.