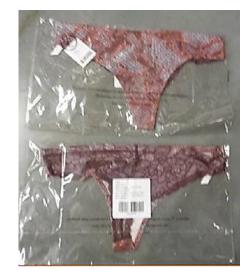

#### WOMENS UNDERWEAR BIKINI BOTTOMS

Retail Ticket to be applied to Care Label. Direct SKU Label applied to polybag on the opposite side.

**NOTE:** The above instructions also apply to 1 Piece Swimsuits.