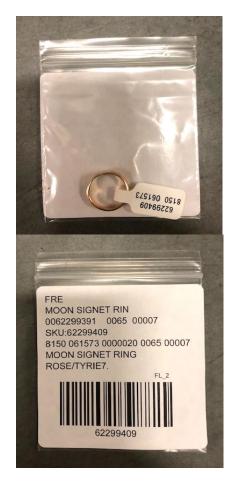

#### **RINGS**

Retail Barbell Sticker (Anthro + FP only) to be placed around ring. Direct SKU Label applied to polybag on the opposite side.

**NOTE:** For Ring Sets, Retail Label to be placed on the back of jewellery card.

#### **NECKLACES**

Retail Barbell Sticker (Anthro + FP only) to be placed around clasp at the back of necklace. Direct SKU Label applied to polybag on the opposite side.