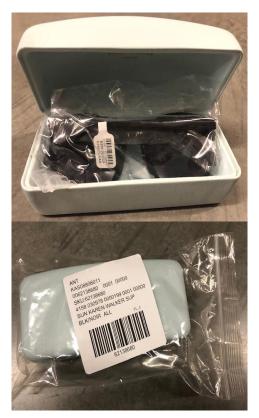

#### **SUNGLASSES**

Retail Barbell Sticker (Anthro + FP only) to be placed on the right arm near hinge. Direct SKU Label applied to polybag on the opposite side.

### BACKPACKS

Retail Ticket to be secured with loop tag and looped through bottom buckle or around top loop (per the Buyer's preference). Direct SKU Label applied to polybag on the opposite side.

**NOTE:** For unboxed Sunglasses, place product in polybag with protective packaging and apply Direct SKU Label to polybag.