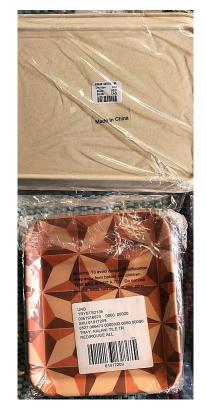

### LARGER ITEMS IN DECORATIVE PACKAGING – *NO POLYBAG*

Retail Label to be placed on the end of the product packaging. Direct SKU Label applied to the centre bottom of box.

#### LARGER ITEMS IN DECORATIVE PACKAGING -*POLYBAGGED*

Retail Label to be placed on the bottom of the product packaging. Direct SKU Label applied to polybag.

**NOTE:** <u>Do not cover</u> critical product information with the Retail Label or 3x3 Direct SKU Label. All items that cannot accommodate the 3x3 Direct SKU Label must be placed in a polybag.