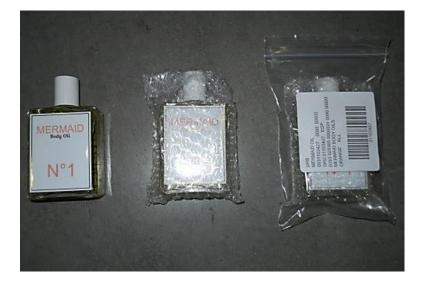

#### FRAGRANCE

Retail Label to be placed on the bottom of product, or side if will not fit on bottom. Direct SKU Label applied to polybag on the opposite side.

### Protective Packaging (Bubble Wrap, Kraft Paper) Requirements

- All fragile items must be bubble wrapped *before* being polybagged or boxed.
- All ceramics, glassware and other fragile items are required to be tested to ensure that the packaging will
  meet the drop test requirements without negatively affecting the condition of the product.
- Each Unit must be securely protected and polybagged/boxed unless item is a PREPACK (See PPK Guidelines)
- In lieu of plastic, vendors may opt to use a sustainable option so long as item is securely protected. Please contact EU VR Support for approval of sustainable alternatives.

#### Bubble Wrapped + Polybagged Product