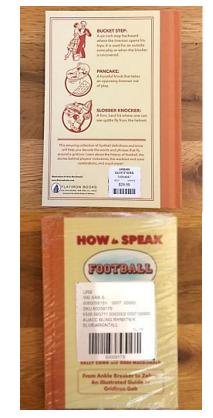

## BOOKS (UO + FP)

Retail Label to be placed on back cover over existing barcode. If there is no existing barcode, place on back in lower right corner. Direct SKU Label applied to shrink wrap on centre front.

#### **BOOKS** (ANTHRO)

For Anthropologie Books, apply the Retail Label to the inside back cover, bottom right.