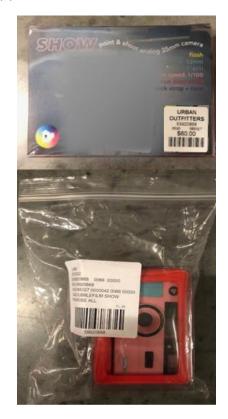

#### **CAMERAS**

Retail Label to be placed on bottom of packaging. If the bottom contains any product information, place on back. Direct SKU Label applied to polybag on opposite side.