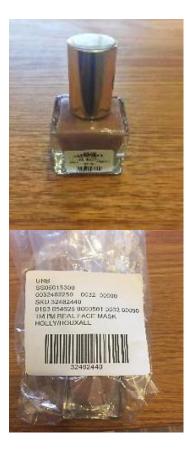

#### NAIL POLISH, ETC.

Retail Label to be placed on side of product. Direct SKU Label applied to polybag on the opposite side.