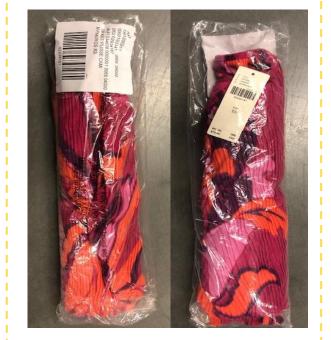

#### **DRESSES**

Retail Ticket to be applied at back of neck. Direct SKU Label applied to polybag on the opposite side.

### **JACKETS**

Retail Ticket to be applied at back of neck. Direct SKU Label applied to polybag on the opposite side.

#### **SWEATERS**

Retail Ticket to be applied at back of neck. Direct SKU Label applied to polybag on the opposite side.

#### TOPS/BLOUSES

Retail Ticket to be applied at back of neck. Direct SKU Label applied to polybag on the opposite side.

#### TOPS/BLOUSES (Rolled)

Retail Ticket to be applied at back of neck. Direct SKU Label applied to polybag on the opposite side.