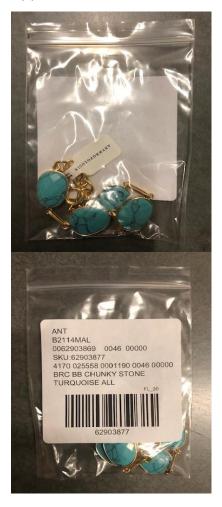

#### **BRACELETS**

Retail Barbell Sticker (Anthro + FP only) to be placed around clasp at the back of bracelet. Direct SKU Label applied to polybag on the opposite side.

#### **RINGS**

Retail Barbell Sticker (Anthro + FP only) to be placed around ring. Direct SKU Label applied to polybag on the opposite side.

**NOTE:** For Ring Sets, Retail Label to be placed on the back of jewellery card.

#### **NECKLACES**

Retail Barbell Sticker (Anthro + FP only) to be placed around clasp at the back of necklace. Direct SKU Label applied to polybag on the opposite side.