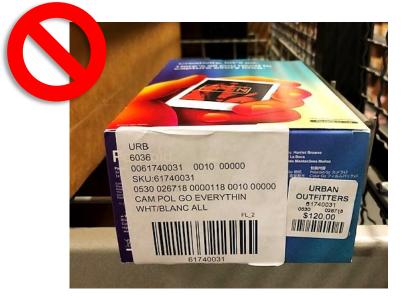

# **Dual – Ticketing Do's and Don'ts**

#### **PLEASE DO NOT:**

- DO NOT: Place both Retail + Direct Label on the same side of the product.
- DO NOT: Conceal product information with the Retail or Direct Label

*If Product Surface/Packaging cannot accommodate 3x3 Direct label, item <u>must</u> be polybagged.* 

- **DO NOT:** Fold the 3x3 Direct SKU Label on barcode.
- DO NOT: Attempt to duplicate any of the URBN Tickets or labels.