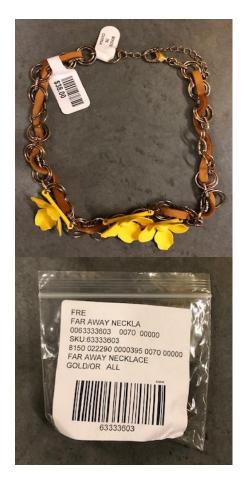

#### **NECKLACES**

Retail Barbell Sticker (Anthro + FP only) to be placed around clasp at the back of necklace. Direct SKU Label applied to polybag on the opposite side.