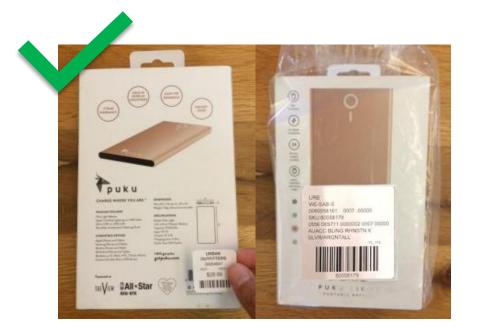

# **Dual – Ticketing Do's and Don'ts**

### **PLEASE DO:**

- DO: Cover the existing barcode with the Retail Sticker, whenever possible.
- DO: Place the 3x3 Direct label on the centre of the product/polybag.

3x3 label should be applied above or below Polybag suffocation warning, if applicable.

DO: Apply Retail Ticket/label and 3x3 Direct label on <u>opposite</u> sides of the product.

#### **PLEASE DO NOT:**

- DO NOT: Place both Retail + Direct Label on the same side of the product.
- DO NOT: Conceal product information with the Retail or Direct Label

*If Product Surface/Packaging cannot accommodate 3x3 Direct label, item <u>must</u> be polybagged.* 

- **DO NOT:** Fold the 3x3 Direct SKU Label on barcode.
- DO NOT: Attempt to duplicate any of the URBN Tickets or labels.