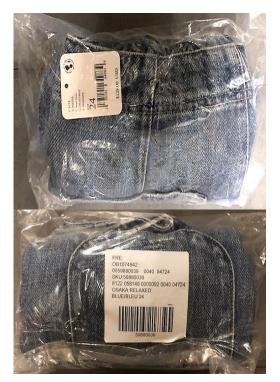

#### **BOTTOMS**

Retail Ticket to be applied at waistband. Direct SKU Label applied to polybag on the opposite side.