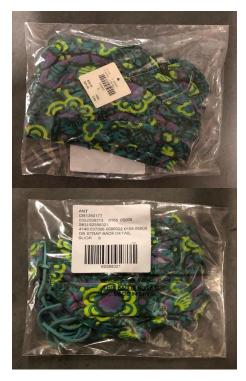

#### **HAIRCLIPS**

Retail Barbell Sticker (Anthro + FP only) to be placed around clip. Direct SKU Label applied to polybag on the opposite side.

#### **HAIRTIES**

Retail Label to be placed on the back of package. Direct SKU Label applied to polybag on the opposite side.

**NOTE:** When sold individually, apply Retail Barbell Sticker (Anthro + FP only) around pony elastic.

#### **HEADBANDS**

Retail Barbell Sticker (Anthro + FP only) to be secured with loop tag and placed around headband. Direct SKU Label applied to polybag on the opposite side.