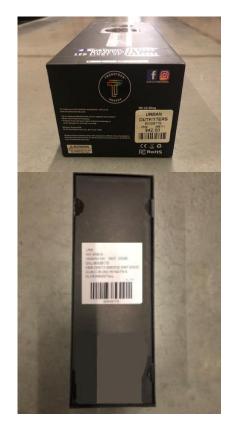

## **3x3 Direct Label Placement**

Per the **Pre-Ticketing + Packaging Requirements** on **PG 2**, POs shipped to a UK/EU DC will require both the Retail Ticket/Label <u>and</u> 3x3 Direct label. Please follow the below 3x3 Direct label guidelines for placement. Please also review **Dual-Ticketing Examples** on PG 9 onwards for a complete sampling of product labeled with both the Retail Ticket/Label and 3x3 Direct label.

- The Direct SKU label measures 3" x 3"
- Apply the 3x3 Direct label associated with the PO#
- 3x3 Direct labels differ between US and EU POs, it's critical only EU 3x3 Direct labels be applied to EU POs
- Remove or cover existing Vendor Barcodes on product / packaging
- For items packed in a polybag, the label must be placed on the **centre back** of the individual polybag
- Please ensure that all packaging has a surface area that will accommodate the size of this label
- If the item is packed in an individual box that does not require a polybag, the SKU label should be placed on the centre bottom of the box.
- If the packaging is too small to accommodate the SKU label, it is permitted to fold the label for it to fit the largest side of
  - the package. Do not fold barcode.
- Boxed items MUST be placed in a polybag if the SKU label will obscure ANY images or product information contained on the box.
- For tubular shaped products, such as posters and maps, the label must be placed with the barcode running lengthwise with the tube.
- For all home product packaged in an individual box, the direct SKU label needs to be placed on the top of the packaging (inner carton), so that the label is facing up when conveyed.
- For large home product or housewares where 1 unit is packed <u>per</u> Master Shipping Carton, apply the 3x3 Direct label to the front facing side of the Shipping Carton.
- Do not cover warning, safety or important product information (including Country of Origin)
- Do not cover Polybag suffocation warning (if applicable)