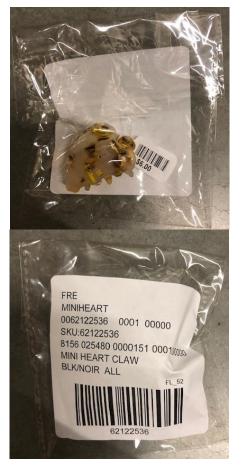

#### **HAIRCLIPS**

Retail Barbell Sticker (Anthro + FP only) to be placed around clip. Direct SKU Label applied to polybag on the opposite side.