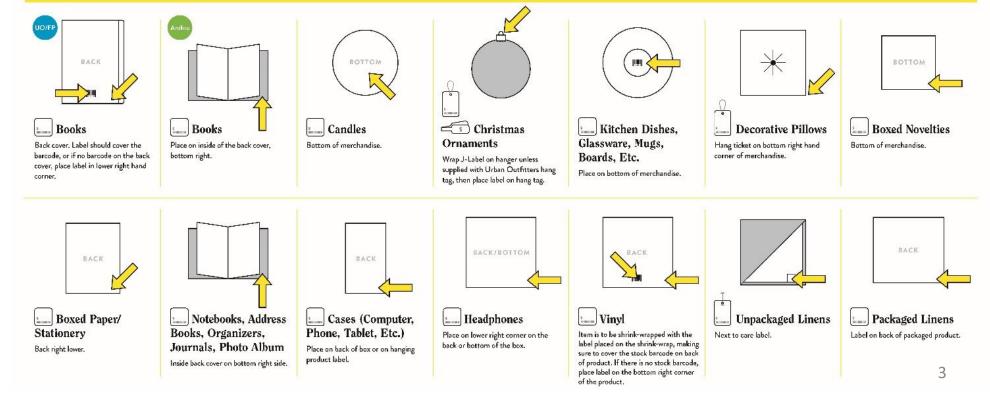

# **Retail Ticket / Label Placement**

Follow the below guidelines for applying the URBN Retail Ticket/Label by Product Type. Please also ensure each unit meets the following requirements:

- Tickets are to be attached to the product using a plastic swift tack fastener, unless otherwise instructed by your Buyer
- Remove existing Vendor Barcodes / Hangtags, unless approved by Buyer
- All vendor tags containing Manufacturer's Suggest Retail Price (MSRP) must be removed
- If applying the URBN Retail Price Sticker over an existing barcode, please ensure original barcode is completely concealed
- **Do not** cover warning, safety or important product information (including Country of Origin)
- **Barbell Sticker** used by Anthropologie and Free People only.

## BOOKS (UO + FP)

Retail Label to be placed on back cover over existing barcode. If there is no existing barcode, place on back in lower right corner. Direct SKU Label applied to shrink wrap on centre front.

#### **BOOKS** (ANTHRO)

For Anthropologie Books, apply the Retail Label to the inside back cover, bottom right.

### **KITCHEN DISHES**

Retail Label to be placed on bottom of product. Direct SKU Label applied to polybag on the opposite side.

**NOTE:** Vendors must comply with protective packaging procedures for all fragile items.

### **PILLOWS**

Retail Label to be placed on bottom righthand corner. Direct SKU Label applied to polybag on the opposite side.