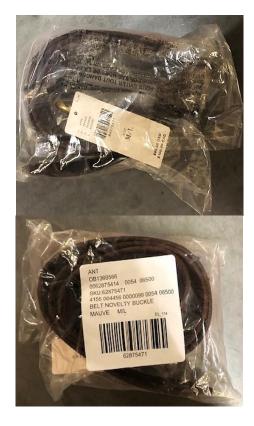

### **BELTS**

Retail Ticket to be secured with loop tag and placed around the buckle of belt. Direct SKU Label applied to polybag on the opposite side.

**NOTE:** All Belts must be rolled first and then placed inside of polybag.