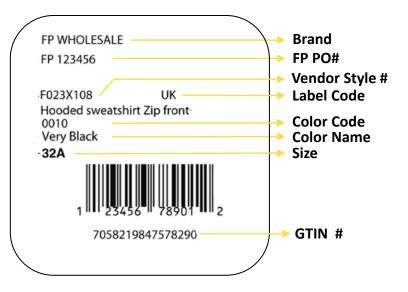

## **3x3 Direct Label Placement**

Per the **Pre-Ticketing + Packaging Requirements** on **PG 2**, POs shipped to a UK/EU DC will require both the Retail Ticket/Label <u>and</u> 3x3 Direct label. Please follow the below 3x3 Direct label guidelines for placement. Please also review **Dual-Ticketing Examples** on PG 9 onwards for a complete sampling of product labeled with both the Retail Ticket/Label and 3x3 Direct label.

- The Direct SKU label measures 3" x 3"
- Apply the 3x3 Direct label associated with the PO#
- 3x3 Direct labels differ between US and EU POs, it's critical only EU 3x3 Direct labels be applied to EU POs
- Remove or cover existing Vendor Barcodes on product / packaging
- For items packed in a polybag, the label must be placed on the **centre back** of the individual polybag
- Please ensure that all packaging has a surface area that will accommodate the size of this label
- If the item is packed in an individual box that does not require a polybag, the SKU label should be placed on the centre bottom of the box.
- If the packaging is too small to accommodate the SKU label, it is permitted to fold the label for it to fit the largest side of
  - the package. Do not fold barcode.
- Boxed items MUST be placed in a polybag if the SKU label will obscure ANY images or product information contained on the box.
- For tubular shaped products, such as posters and maps, the label must be placed with the barcode running lengthwise with the tube.
- For all home product packaged in an individual box, the direct SKU label needs to be placed on the top of the packaging (inner carton), so that the label is facing up when conveyed.
- For large home product or housewares where 1 unit is packed <u>per</u> Master Shipping Carton, apply the 3x3 Direct label to the front facing side of the Shipping Carton.
- Do not cover warning, safety or important product information (including Country of Origin)
- Do not cover Polybag suffocation warning (if applicable)