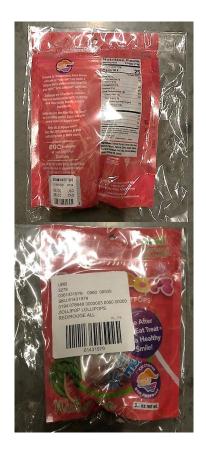

#### **INGESTIBLES & FOOD**

Retail Label to be placed on the back or bottom. Direct SKU Label applied to polybag on the opposite side.

**NOTE:** <u>Do not cover</u> critical product information with the Retail Label or 3x3 Direct SKU Label. All items that cannot accommodate the 3x3 Direct SKU Label must be placed in a polybag.