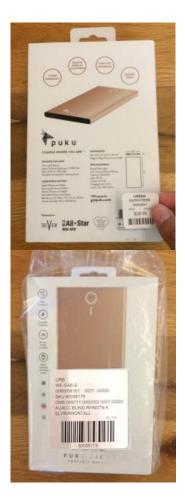

## **3x3 Direct Label Placement**

Per the **Pre-Ticketing + Packaging Requirements** on **PG 2**, POs shipped to a UK/EU DC will require both the Retail Ticket/Label <u>and</u> 3x3 Direct label. Please follow the below 3x3 Direct label guidelines for placement. Please also review **Dual-Ticketing Examples** on PG 9 onwards for a complete sampling of product labeled with both the Retail Ticket/Label and 3x3 Direct label.

- The Direct SKU label measures 3" x 3"
- Apply the 3x3 Direct label associated with the PO#
- 3x3 Direct labels differ between US and EU POs, it's critical only EU 3x3 Direct labels be applied to EU POs
- Remove or cover existing Vendor Barcodes on product / packaging
- For items packed in a polybag, the label must be placed on the **centre back** of the individual polybag
- Please ensure that all packaging has a surface area that will accommodate the size of this label
- If the item is packed in an individual box that does not require a polybag, the SKU label should be placed on the centre bottom of the box.
- If the packaging is too small to accommodate the SKU label, it is permitted to fold the label for it to fit the largest side of
  - the package. Do not fold barcode.
- Boxed items MUST be placed in a polybag if the SKU label will obscure ANY images or product information contained on the box.
- For tubular shaped products, such as posters and maps, the label must be placed with the barcode running lengthwise with the tube.
- For all home product packaged in an individual box, the direct SKU label needs to be placed on the top of the packaging (inner carton), so that the label is facing up when conveyed.
- For large home product or housewares where 1 unit is packed <u>per</u> Master Shipping Carton, apply the 3x3 Direct label to the front facing side of the Shipping Carton.
- Do not cover warning, safety or important product information (including Country of Origin)
- Do not cover Polybag suffocation warning (if applicable)