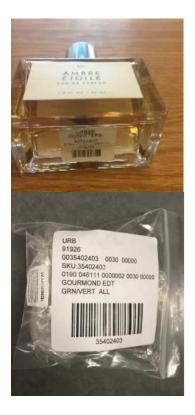

#### FRAGRANCE

Retail Label to be placed on the bottom of product, or side if will not fit on bottom. Direct SKU Label applied to polybag on the opposite side.