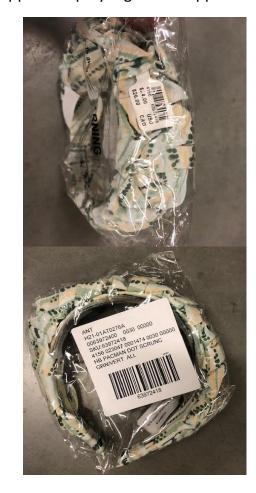

#### **HEADBANDS**

Retail Barbell Sticker (Anthro + FP only) to be secured with loop tag and placed around headband. Direct SKU Label applied to polybag on the opposite side.