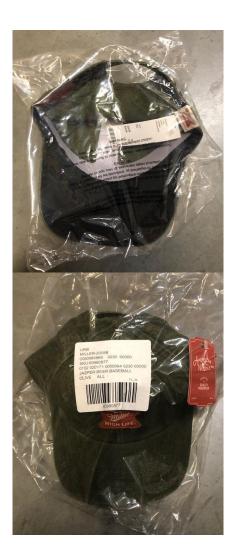

#### **STRUCTURED HATS**

Retail Ticket to be applied to inside product's woven label. Direct SKU Label applied to polybag on the opposite side.