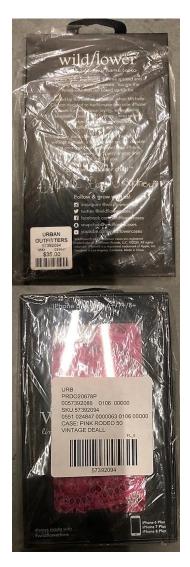

## **3x3 Direct Label Placement**

Per the **Pre-Ticketing + Packaging Requirements** on **PG 2**, POs shipped to a UK/EU DC will require both the Retail Ticket/Label <u>and</u> 3x3 Direct label. Please follow the below 3x3 Direct label guidelines for placement. Please also review **Dual-Ticketing Examples** on PG 9 onwards for a complete sampling of product labeled with both the Retail Ticket/Label and 3x3 Direct label.

- The Direct SKU label measures 3" x 3"
- Apply the 3x3 Direct label associated with the PO#
- 3x3 Direct labels differ between US and EU POs, it's critical only EU 3x3 Direct labels be applied to EU POs
- Remove or cover existing Vendor Barcodes on product / packaging
- For items packed in a polybag, the label must be placed on the **centre back** of the individual polybag
- Please ensure that all packaging has a surface area that will accommodate the size of this label
- If the item is packed in an individual box that does not require a polybag, the SKU label should be placed on the centre bottom of the box.
- If the packaging is too small to accommodate the SKU label, it is permitted to fold the label for it to fit the largest side of
  - the package. Do not fold barcode.
- Boxed items MUST be placed in a polybag if the SKU label will obscure ANY images or product information contained on the box.
- For tubular shaped products, such as posters and maps, the label must be placed with the barcode running lengthwise with the tube.
- For all home product packaged in an individual box, the direct SKU label needs to be placed on the top of the packaging (inner carton), so that the label is facing up when conveyed.
- For large home product or housewares where 1 unit is packed <u>per</u> Master Shipping Carton, apply the 3x3 Direct label to the front facing side of the Shipping Carton.
- Do not cover warning, safety or important product information (including Country of Origin)
- Do not cover Polybag suffocation warning (if applicable)