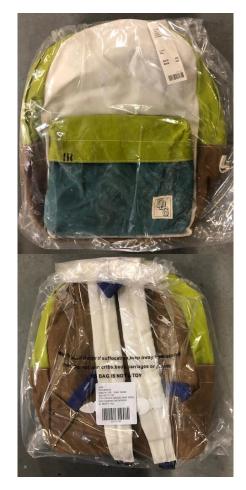

### BACKPACKS

Retail Ticket to be secured with loop tag and looped through bottom buckle or around top loop (per the Buyer's preference). Direct SKU Label applied to polybag on the opposite side.

**NOTE:** For unboxed Sunglasses, place product in polybag with protective packaging and apply Direct SKU Label to polybag.

ise in cribs, beds, carriages or pl THIS BAG IS NOT A TOY OB 1261297 0059220293 0085 00000 SKU:61614012 0151 033915 0000241 0085 00 BABY BAGUETTE CORAL/CORAALL