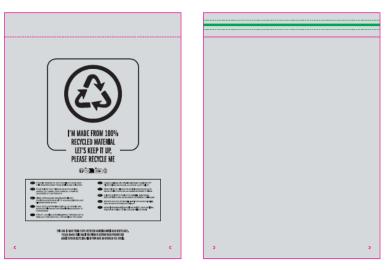

## **3x3 Direct Label Placement**

Per the **Pre-Ticketing + Packaging Requirements** on **PG 2**, POs shipped to a UK/EU DC will require both the Retail Ticket/Label <u>and</u> 3x3 Direct label. Please follow the below 3x3 Direct label guidelines for placement. Please also review **Dual-Ticketing Examples** on PG 9 onwards for a complete sampling of product labeled with both the Retail Ticket/Label and 3x3 Direct label.

- The Direct SKU label measures 3" x 3"
- Apply the 3x3 Direct label associated with the PO#
- 3x3 Direct labels differ between US and EU POs, it's critical only EU 3x3 Direct labels be applied to EU POs
- Remove or cover existing Vendor Barcodes on product / packaging
- For items packed in a polybag, the label must be placed on the **centre back** of the individual polybag
- Please ensure that all packaging has a surface area that will accommodate the size of this label
- If the item is packed in an individual box that does not require a polybag, the SKU label should be placed on the centre bottom of the box.
- If the packaging is too small to accommodate the SKU label, it is permitted to fold the label for it to fit the largest side of
  - the package. Do not fold barcode.
- Boxed items MUST be placed in a polybag if the SKU label will obscure ANY images or product information contained on the box.
- For tubular shaped products, such as posters and maps, the label must be placed with the barcode running lengthwise with the tube.
- For all home product packaged in an individual box, the direct SKU label needs to be placed on the top of the packaging (inner carton), so that the label is facing up when conveyed.
- For large home product or housewares where 1 unit is packed <u>per</u> Master Shipping Carton, apply the 3x3 Direct label to the front facing side of the Shipping Carton.
- Do not cover warning, safety or important product information (including Country of Origin)
- Do not cover Polybag suffocation warning (if applicable)