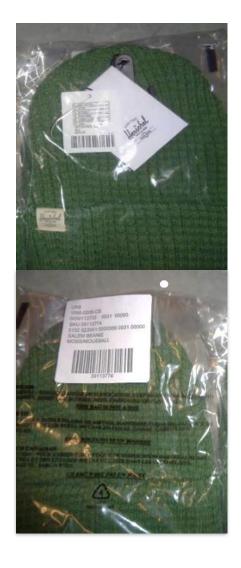

#### **BEANIES**

Retail Ticket to be applied to back of hat. Direct SKU Label applied to polybag on the opposite side.