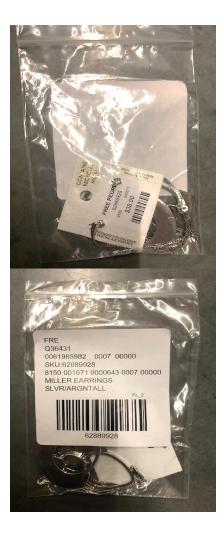

### EARRINGS

Retail Label to be placed on the back of Jewellery card. Direct SKU Label applied to polybag on the opposite side.