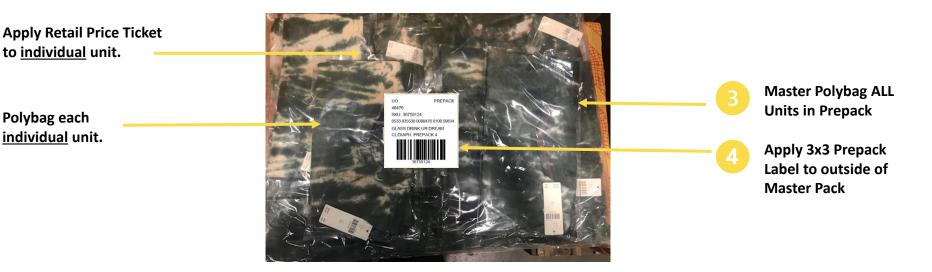

## **Pre-Pack Requirements**

Pre-Packs (PPK) refers to the <u>Pack Type</u> of a SKU on the Purchase Order. POs can include both LOOSE and PREPACK Units. PREPACK SKUs will receive a 3x3 Prepack Label to apply to the outside of the Prepack (*not individual unit*). Vendors will also follow the Retail Ticket/Label Placement Guidelines (PG 3) for applying the Retail Ticket/Label to <u>each unit</u> of the PPK.

#### Hardgoods Prepack Example:

Retail Price Label applied to <u>individual</u> Unit

6 Units packed in Inner Carton (Prepack)

**3x3 Prepack Label applied to** outside of Inner Carton (Prepack)

#### Apparel Prepack Example:

Please Note: In the interest of sustainability, UO Apparel Vendors are not required to individually polybag PPK units. The master polybag alone is sufficient unless the nature of the product is compromised. Please then, individually polybag the PPK units. If you are unsure whether your product would require individual polybags (within the master polybag) or not, please contact EU Vendor Relations.