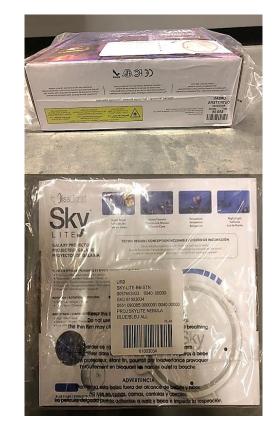

## **3x3 Direct Label Placement**

Per the **Pre-Ticketing + Packaging Requirements** on **PG 2**, POs shipped to a UK/EU DC will require both the Retail Ticket/Label <u>and</u> 3x3 Direct label. Please follow the below 3x3 Direct label guidelines for placement. Please also review **Dual-Ticketing Examples** on PG 9 onwards for a complete sampling of product labeled with both the Retail Ticket/Label and 3x3 Direct label.

- The Direct SKU label measures 3" x 3"
- Apply the 3x3 Direct label associated with the PO#
- 3x3 Direct labels differ between US and EU POs, it's critical only EU 3x3 Direct labels be applied to EU POs
- Remove or cover existing Vendor Barcodes on product / packaging
- For items packed in a polybag, the label must be placed on the **centre back** of the individual polybag
- Please ensure that all packaging has a surface area that will accommodate the size of this label
- If the item is packed in an individual box that does not require a polybag, the SKU label should be placed on the centre bottom of the box.
- If the packaging is too small to accommodate the SKU label, it is permitted to fold the label for it to fit the largest side of
  - the package. Do not fold barcode.
- Boxed items MUST be placed in a polybag if the SKU label will obscure ANY images or product information contained on the box.
- For tubular shaped products, such as posters and maps, the label must be placed with the barcode running lengthwise with the tube.
- For all home product packaged in an individual box, the direct SKU label needs to be placed on the top of the packaging (inner carton), so that the label is facing up when conveyed.
- For large home product or housewares where 1 unit is packed <u>per</u> Master Shipping Carton, apply the 3x3 Direct label to the front facing side of the Shipping Carton.
- Do not cover warning, safety or important product information (including Country of Origin)
- Do not cover Polybag suffocation warning (if applicable)