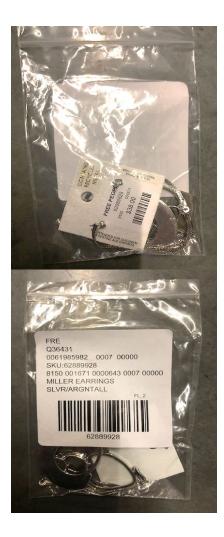

## **Ö** Jewellery

#### EARRINGS

Retail Label to be placed on the back of Jewellery card. Direct SKU Label applied to polybag on the opposite side.