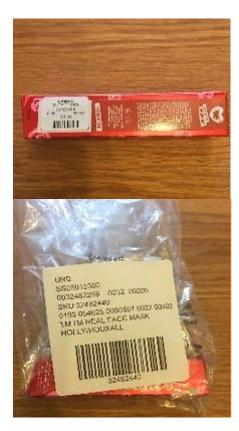

### **3x3 Direct Label Placement**

Per the **Pre-Ticketing + Packaging Requirements** on **PG 2**, POs shipped to PFC will require both the Retail Ticket/Label <u>and</u> 3x3 Direct label. Please follow the below 3x3 Direct label guidelines for placement. Please also review **Dual-Ticketing Examples** on PG 9 onwards for a complete sampling of product labeled with both the Retail Ticket/Label and 3x3 Direct label.

- Apply the 3x3 Direct label associated with the PO#
- 3x3 Direct labels differ between US and EU POs, it's critical **only** EU 3x3 Direct labels be applied to EU POs
- Remove or cover existing Vendor Barcodes on product / packaging
- For items packed in a polybag, the label must be placed on the **centre back** of the individual polybag
- Please ensure that all packaging has a surface area that will accommodate the size of this label
- If the item is packed in an individual box that does not require a polybag, the SKU label should be placed on the centre bottom of the box.
- If the packaging is too small to accommodate the SKU label, it is permitted to fold the label for it to fit the largest side of
  - the package. Do not fold barcode.
- Boxed items MUST be placed in a polybag if the SKU label will obscure ANY images or product information contained on the box.
- For tubular shaped products, such as posters and maps, the label must be placed with the barcode running lengthwise with the tube.
- For all home product packaged in an individual box, the direct SKU label needs to be placed on the top of the packaging (inner carton), so that the label is facing up when conveyed.
- For large home product or housewares where 1 unit is packed <u>per</u> Master Shipping Carton, apply the 3x3 Direct label to the front facing side of the Shipping Carton.
- Do not cover warning, safety or important product information (including Country of Origin)
- **Do not** cover Polybag suffocation warning (if applicable)