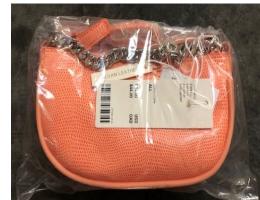

#### HANDBAGS

Retail Ticket to be secured with loop tag and placed around the handle of bag. Direct SKU Label applied to polybag on the opposite side.