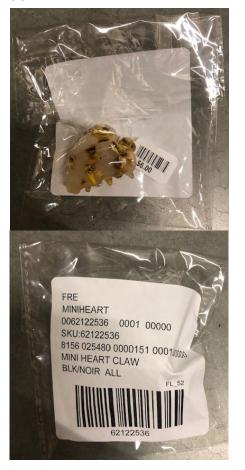

#### **HAIRCLIPS**

Retail Barbell Sticker (Anthro + FP only) to be placed around clip. Direct SKU Label applied to polybag on the opposite side.