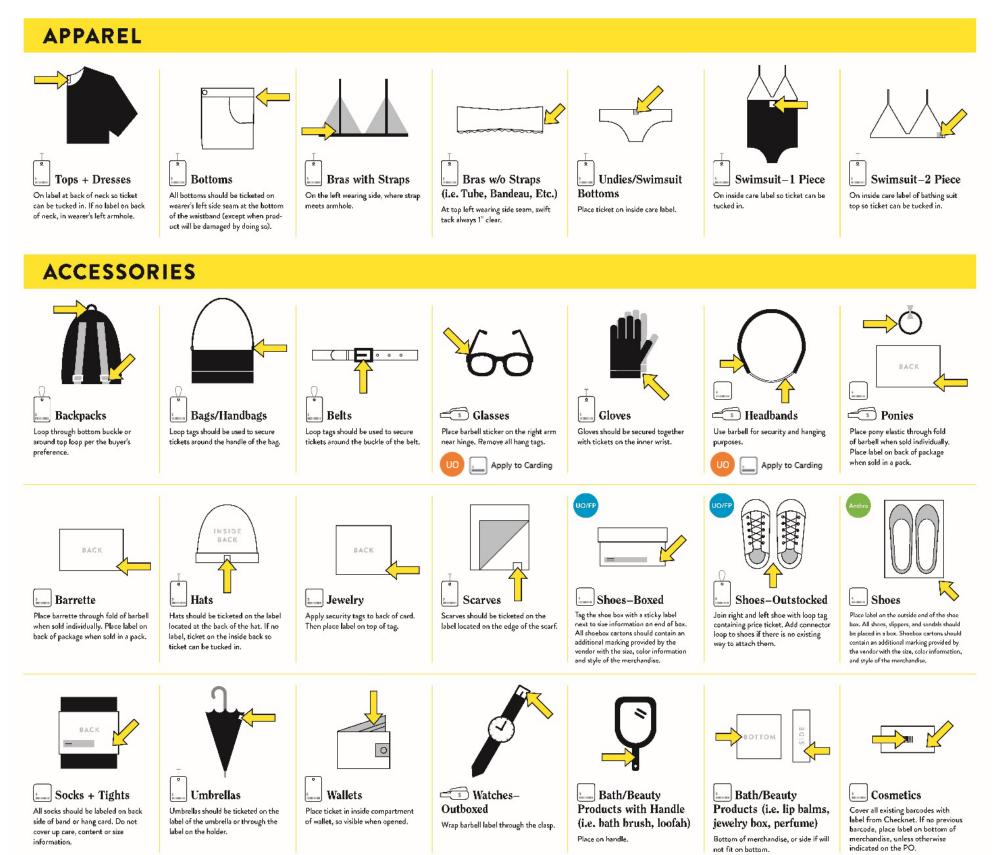

## Retail Ticket / Label Placement

Follow the below guidelines for applying the URBN Retail Ticket/Label by Product Type. Please also ensure <u>each</u> unit meets the following requirements:

- Tickets are to be attached to the product using a plastic swift tack fastener, unless otherwise instructed by your Buyer
- Remove existing Vendor Barcodes / Hangtags, unless approved by Buyer
- All vendor tags containing Manufacturer's Suggest Retail Price (MSRP) must be removed
- If applying the URBN Retail Price Sticker over an existing barcode, please ensure original barcode is completely concealed
- Do not cover warning, safety or important product information (including Country of Origin)
- **Barbell Sticker** used by Anthropologie and Free People only.

#### **DRESSES**

Retail Ticket to be applied at back of neck. Direct SKU Label applied to polybag on the opposite side.

#### **JACKETS**

Retail Ticket to be applied at back of neck. Direct SKU Label applied to polybag on the opposite side.

#### **SWEATERS**

Retail Ticket to be applied at back of neck. Direct SKU Label applied to polybag on the opposite side.

#### TOPS/BLOUSES

Retail Ticket to be applied at back of neck. Direct SKU Label applied to polybag on the opposite side.

#### TOPS/BLOUSES (Rolled)

Retail Ticket to be applied at back of neck. Direct SKU Label applied to polybag on the opposite side.

#### **BOTTOMS**

Retail Ticket to be applied at waistband. Direct SKU Label applied to polybag on the opposite side.

#### **BIKINI TOPS**

Retail Ticket to be applied to Care Label. Direct SKU Label applied to polybag on the opposite side.

#### **MENS UNDERWEAR**

Retail Label to be applied to Packaging. Direct SKU Label applied to polybag on the opposite side.

#### <mark>BRA WITH STRAPS</mark>

Retail Ticket to be applied on left wearing side. Direct SKU Label applied to polybag on the opposite side.

#### WOMENS UNDERWEAR BIKINI BOTTOMS

Retail Ticket to be applied to Care Label. Direct SKU Label applied to polybag on the opposite side.

**NOTE:** The above instructions also apply to 1 Piece Swimsuits.