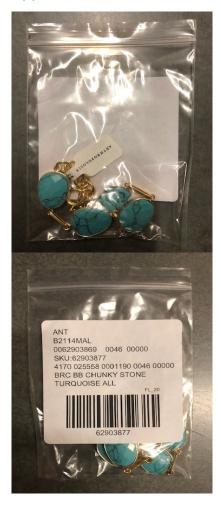

## **Ö** Jewellery

#### **BRACELETS**

Retail Barbell Sticker (Anthro + FP only) to be placed around clasp at the back of bracelet. Direct SKU Label applied to polybag on the opposite side.

#### <mark>RINGS</mark>

Retail Barbell Sticker (Anthro + FP only) to be placed around ring. Direct SKU Label applied to polybag on the opposite side.

**NOTE:** For Ring Sets, Retail Label to be placed on the back of jewellery card.

#### **NECKLACES**

Retail Barbell Sticker (Anthro + FP only) to be placed around clasp at the back of necklace. Direct SKU Label applied to polybag on the opposite side.