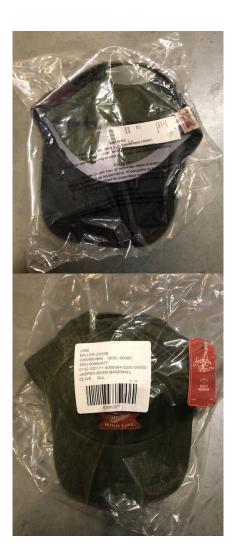

#### **STRUCTURED HATS**

Retail Ticket to be applied to inside product's woven label. Direct SKU Label applied to polybag on the opposite side.