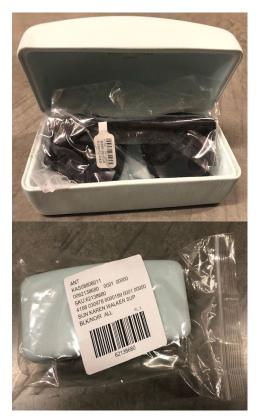

#### **SUNGLASSES**

Retail Barbell Sticker (Anthro + FP only) to be placed on the right arm near hinge. Direct SKU Label applied to polybag on the opposite side.

#### **BACKPACKS**

Retail Ticket to be secured with loop tag and looped through bottom buckle or around top loop (per the Buyer's preference). Direct SKU Label applied to polybag on the opposite side.

**NOTE:** For unboxed Sunglasses, place product in polybag with protective packaging and apply Direct SKU Label to polybag.