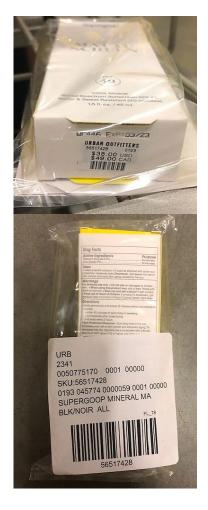

#### COSMETICS (IN PACKAGING)

Retail Label to be placed on the bottom or side of packaging if it will not fit on bottom. Direct SKU Label applied to polybag on the opposite side.

#### SKIN CARE (IN PACKAGING)

Retail Label to be placed on the end of packaging. Direct SKU Label applied on back side of polybag.