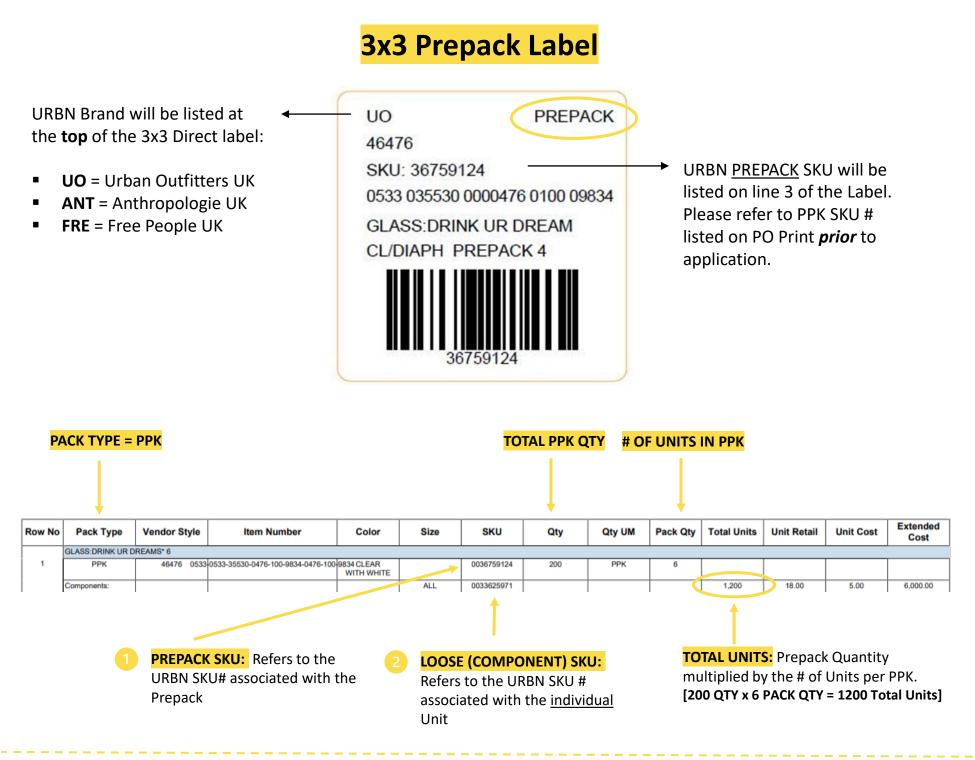

### **Pre-Pack Requirements**

Pre-Packs (PPK) refers to the Pack Type of a SKU on the Purchase Order. POs can include both LOOSE and PREPACK Units. PREPACK SKUs will receive a 3x3 Prepack Label to apply to the outside of the Prepack (not individual unit). Vendors will also follow the Retail Ticket/Label Placement Guidelines (PG 3) for applying the Retail Ticket/Label to each unit of the PPK.

**Retail Price Label applied to** 

individual Unit

**Polybag each** individual unit.

6 Units packed in Inner Carton

(Prepack)

3x3 Prepack Label applied to outside of Inner Carton (Prepack)