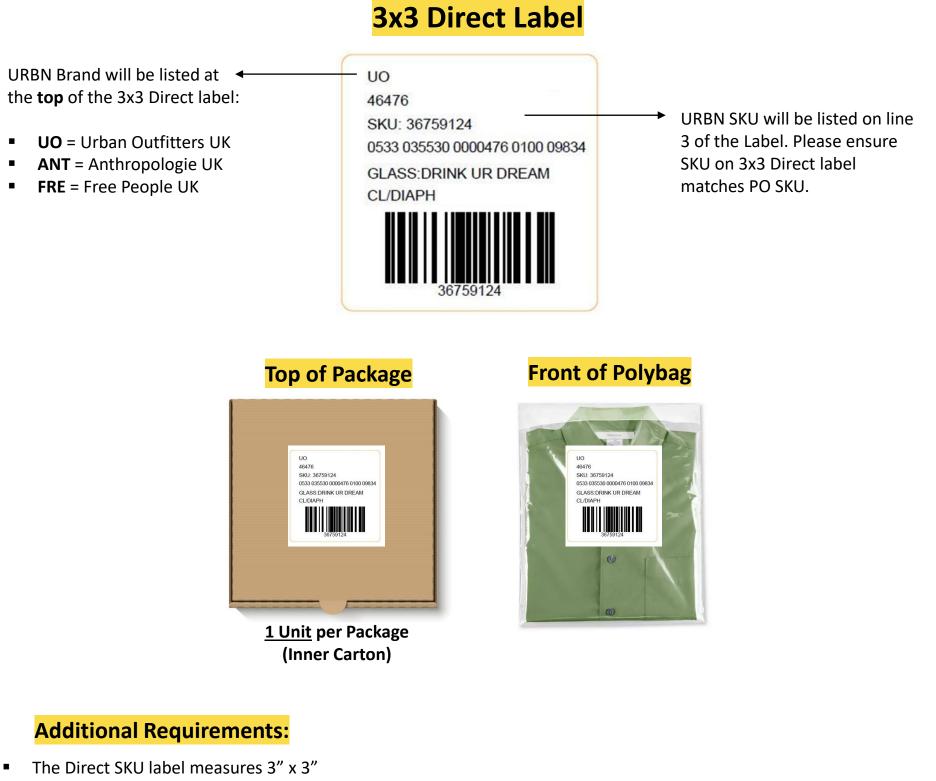

### **3x3 Direct Label Placement**

Per the **Pre-Ticketing + Packaging Requirements** on **PG 2**, POs shipped to PFC will require both the Retail Ticket/Label <u>and</u> 3x3 Direct label. Please follow the below 3x3 Direct label guidelines for placement. Please also review **Dual-Ticketing Examples** on PG 9 onwards for a complete sampling of product labeled with both the Retail Ticket/Label and 3x3 Direct label.

- Apply the 3x3 Direct label associated with the PO#
- 3x3 Direct labels differ between US and EU POs, it's critical **only** EU 3x3 Direct labels be applied to EU POs
- Remove or cover existing Vendor Barcodes on product / packaging
- For items packed in a polybag, the label must be placed on the **centre back** of the individual polybag
- Please ensure that all packaging has a surface area that will accommodate the size of this label
- If the item is packed in an individual box that does not require a polybag, the SKU label should be placed on the centre bottom of the box.
- If the packaging is too small to accommodate the SKU label, it is permitted to fold the label for it to fit the largest side of
  - the package. Do not fold barcode.
- Boxed items MUST be placed in a polybag if the SKU label will obscure ANY images or product information contained on the box.
- For tubular shaped products, such as posters and maps, the label must be placed with the barcode running lengthwise with the tube.
- For all home product packaged in an individual box, the direct SKU label needs to be placed on the top of the packaging (inner carton), so that the label is facing up when conveyed.
- For large home product or housewares where 1 unit is packed <u>per</u> Master Shipping Carton, apply the 3x3 Direct label to the front facing side of the Shipping Carton.
- Do not cover warning, safety or important product information (including Country of Origin)
- **Do not** cover Polybag suffocation warning (if applicable)