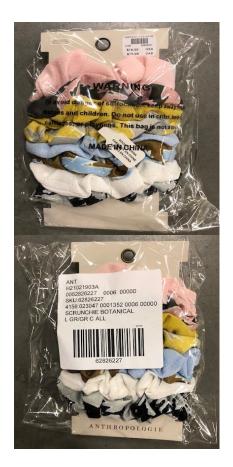

#### **HAIRTIES**

Retail Label to be placed on the back of package. Direct SKU Label applied to polybag on the opposite side.

**NOTE:** When sold individually, apply Retail Barbell Sticker (Anthro + FP only) around pony elastic.