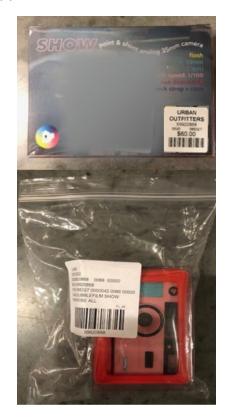

#### **CAMERAS**

Retail Label to be placed on bottom of packaging. If the bottom contains any product information, place on back. Direct SKU Label applied to polybag on opposite side.