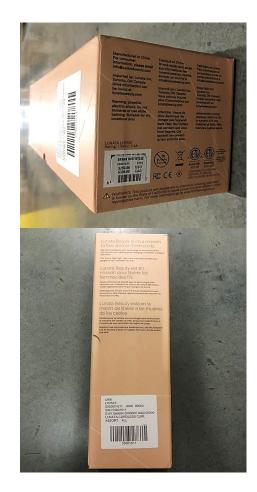

### **3x3 Direct Label Placement**

Per the **Pre-Ticketing + Packaging Requirements** on **PG 2**, POs shipped to PFC will require both the Retail Ticket/Label <u>and</u> 3x3 Direct label. Please follow the below 3x3 Direct label guidelines for placement. Please also review **Dual-Ticketing Examples** on PG 9 onwards for a complete sampling of product labeled with both the Retail Ticket/Label and 3x3 Direct label.

- Apply the 3x3 Direct label associated with the PO#
- 3x3 Direct labels differ between US and EU POs, it's critical **only** EU 3x3 Direct labels be applied to EU POs
- Remove or cover existing Vendor Barcodes on product / packaging
- For items packed in a polybag, the label must be placed on the **centre back** of the individual polybag
- Please ensure that all packaging has a surface area that will accommodate the size of this label
- If the item is packed in an individual box that does not require a polybag, the SKU label should be placed on the centre bottom of the box.
- If the packaging is too small to accommodate the SKU label, it is permitted to fold the label for it to fit the largest side of
  - the package. Do not fold barcode.
- Boxed items MUST be placed in a polybag if the SKU label will obscure ANY images or product information contained on the box.
- For tubular shaped products, such as posters and maps, the label must be placed with the barcode running lengthwise with the tube.
- For all home product packaged in an individual box, the direct SKU label needs to be placed on the top of the packaging (inner carton), so that the label is facing up when conveyed.
- For large home product or housewares where 1 unit is packed <u>per</u> Master Shipping Carton, apply the 3x3 Direct label to the front facing side of the Shipping Carton.
- Do not cover warning, safety or important product information (including Country of Origin)
- **Do not** cover Polybag suffocation warning (if applicable)