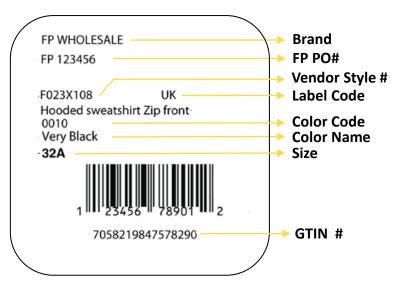

### **3x3 Direct Label Placement**

Per the **Pre-Ticketing + Packaging Requirements** on **PG 2**, POs shipped to PFC will require both the Retail Ticket/Label <u>and</u> 3x3 Direct label. Please follow the below 3x3 Direct label guidelines for placement. Please also review **Dual-Ticketing Examples** on PG 9 onwards for a complete sampling of product labeled with both the Retail Ticket/Label and 3x3 Direct label.

- Apply the 3x3 Direct label associated with the PO#
- 3x3 Direct labels differ between US and EU POs, it's critical **only** EU 3x3 Direct labels be applied to EU POs
- Remove or cover existing Vendor Barcodes on product / packaging
- For items packed in a polybag, the label must be placed on the **centre back** of the individual polybag
- Please ensure that all packaging has a surface area that will accommodate the size of this label
- If the item is packed in an individual box that does not require a polybag, the SKU label should be placed on the centre bottom of the box.
- If the packaging is too small to accommodate the SKU label, it is permitted to fold the label for it to fit the largest side of
  - the package. Do not fold barcode.
- Boxed items MUST be placed in a polybag if the SKU label will obscure ANY images or product information contained on the box.
- For tubular shaped products, such as posters and maps, the label must be placed with the barcode running lengthwise with the tube.
- For all home product packaged in an individual box, the direct SKU label needs to be placed on the top of the packaging (inner carton), so that the label is facing up when conveyed.
- For large home product or housewares where 1 unit is packed <u>per</u> Master Shipping Carton, apply the 3x3 Direct label to the front facing side of the Shipping Carton.
- Do not cover warning, safety or important product information (including Country of Origin)
- **Do not** cover Polybag suffocation warning (if applicable)