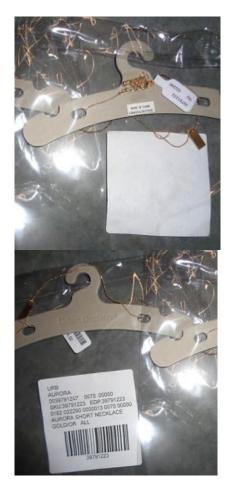

#### **NECKLACES**

Retail Barbell Sticker (Anthro + FP only) to be placed around clasp at the back of necklace. Direct SKU Label applied to polybag on the opposite side.

#### **NECKLACES WITH HANGERS**

Necklace to be placed on hanger. Retail Barbell Sticker (Anthro + FP only) to be placed around clasp at the back of necklace. Direct SKU Label applied to polybag on the opposite side.