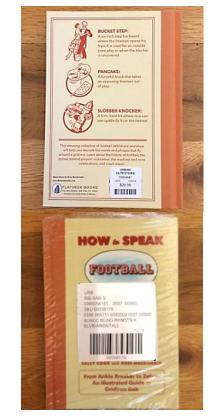

### BOOKS (UO + FP)

Retail Label to be placed on back cover over existing barcode. If there is no existing barcode, place on back in lower right corner. Direct SKU Label applied to shrink wrap on centre front.

#### **BOOKS** (ANTHRO)

For Anthropologie Books, apply the Retail Label to the inside back cover, bottom right.