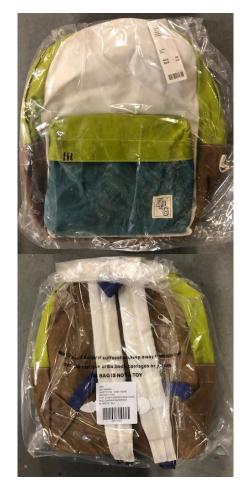

#### **BACKPACKS**

Retail Ticket to be secured with loop tag and looped through bottom buckle or around top loop (per the Buyer's preference). Direct SKU Label applied to polybag on the opposite side.

**NOTE:** For unboxed Sunglasses, place product in polybag with protective packaging and apply Direct SKU Label to polybag.

ot use in cribs, beds, carriage THIS BAG TO NOT A TOY URB OB1261297 0059220293 0085 00000 SKU-81614012 0151 033915 0000241 0085 000 0151 033915 U000241 0085 000 BABY BAGUETTE