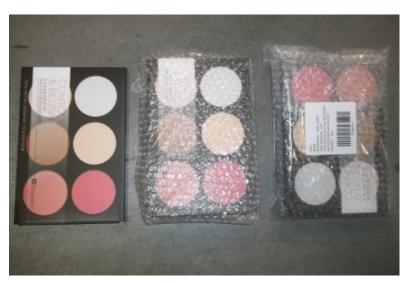

### **Pre-Pack Requirements**

Pre-Packs (PPK) refers to the Pack Type of a SKU on the Purchase Order. POs can include both LOOSE and PREPACK Units. PREPACK SKUs will receive a 3x3 Prepack Label to apply to the outside of the Prepack (not individual unit). Vendors will also follow the Retail Ticket/Label Placement Guidelines (PG 3) for applying the Retail Ticket/Label to each unit of the PPK.

**Retail Price Label applied to** 

individual Unit

**Polybag each** individual unit.

6 Units packed in Inner Carton

(Prepack)

3x3 Prepack Label applied to outside of Inner Carton (Prepack)

#### **Apparel Prepack Example:**