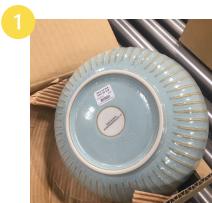

#### **KITCHEN DISHES**

Retail Label to be placed on bottom of product. Direct SKU Label applied to polybag on the opposite side.

**NOTE:** Vendors must comply with protective packaging procedures for all fragile items.

#### **FRAGILE ITEMS**

Apply the Retail Label to the bottom of the product. Fragile Items (glass, ceramic, etc.) must be bubble wrapped and individually boxed. The Direct SKU Label can be applied directly to a nondecorative box.