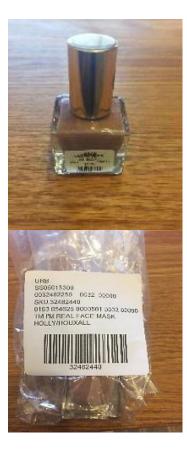

#### NAIL POLISH, ETC.

Retail Label to be placed on side of product. Direct SKU Label applied to polybag on the opposite side.