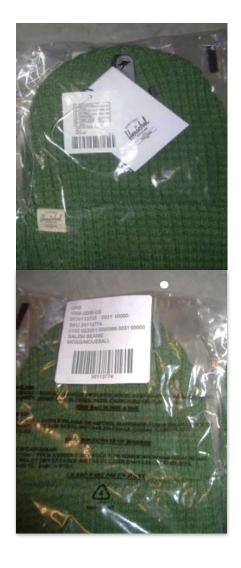

#### **BEANIES**

Retail Ticket to be applied to back of hat. Direct SKU Label applied to polybag on the opposite side.