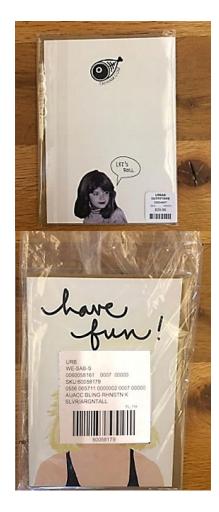

#### **STATIONERY**

Retail Label to be placed on back lower right corner of product. Direct SKU Label applied to polybag on the opposite side.