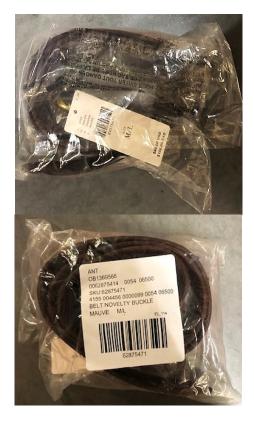

#### **BELTS**

Retail Ticket to be secured with loop tag and placed around the buckle of belt. Direct SKU Label applied to polybag on the opposite side.

**NOTE:** All Belts must be rolled first and then placed inside of polybag.