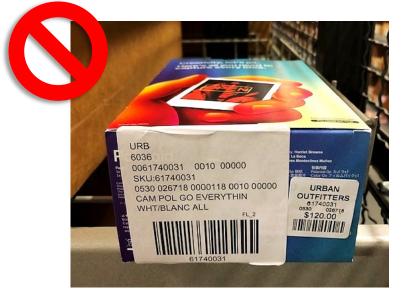

#### **PLEASE DO NOT:**

- DO NOT: Place both Retail + Direct Label on the same side of the product.
- DO NOT: Conceal product information with the Retail or Direct Label

*If Product Surface/Packaging cannot accommodate 3x3 Direct label, item <u>must</u> be polybagged.* 

- **DO NOT:** Fold the 3x3 Direct SKU Label on barcode.
- DO NOT: Attempt to duplicate any of the URBN Tickets or labels.