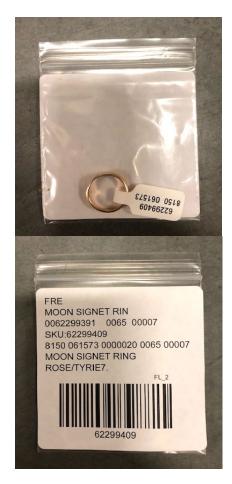

## **Ö** Jewellery

#### <mark>RINGS</mark>

Retail Barbell Sticker (Anthro + FP only) to be placed around ring. Direct SKU Label applied to polybag on the opposite side.

**NOTE:** For Ring Sets, Retail Label to be placed on the back of jewellery card.