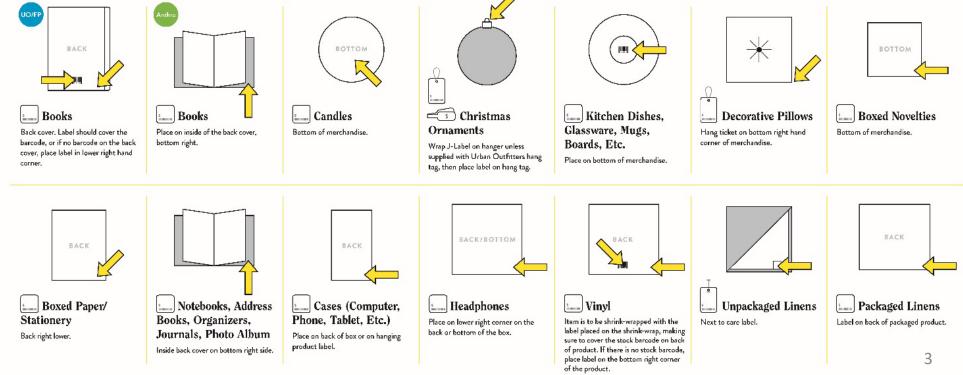

#### **STATIONERY**

Retail Label to be placed on back lower right corner of product. Direct SKU Label applied to polybag on the opposite side.

### BOOKS (UO + FP)

Retail Label to be placed on back cover over existing barcode. If there is no existing barcode, place on back in lower right corner. Direct SKU Label applied to shrink wrap on centre front.

#### **BOOKS** (ANTHRO)

For Anthropologie Books, apply the Retail Label to the inside back cover, bottom right.

#### **KITCHEN DISHES**

Retail Label to be placed on bottom of product. Direct SKU Label applied to polybag on the opposite side.

**NOTE:** Vendors must comply with protective packaging procedures for all fragile items.

#### SMALL ITEMS IN DECORATIVE PACKAGING

Retail Label to be placed on back lower right corner of product. Direct SKU Label applied to polybag on the opposite side.

#### LARGER ITEMS IN DECORATIVE PACKAGING – *NO POLYBAG*

Retail Label to be placed on the end of the product packaging. Direct SKU Label applied to the centre bottom of box.

#### PHONE CASES

Retail Label to be placed on back of packaging. Direct SKU Label applied to polybag on opposite side.

#### **PILLOWS**

Retail Label to be placed on bottom righthand corner. Direct SKU Label applied to polybag on the opposite side.

#### **CAMERAS**

Retail Label to be placed on bottom of packaging. If the bottom contains any product information, place on back. Direct SKU Label applied to polybag on opposite side.

#### **FRAGILE ITEMS**

Apply the Retail Label to the bottom of the product. Fragile Items (glass, ceramic, etc.) must be bubble wrapped and individually boxed. The Direct SKU Label can be applied directly to a nondecorative box.

#### SEMI-FRAGILE ITEMS

Apply the Retail Label to the bottom of the product. Semi-fragile items should either be bubble wrapped or individually boxed for an added level of protection. Apply the Direct SKU Label to the polybag or non-decorative box.