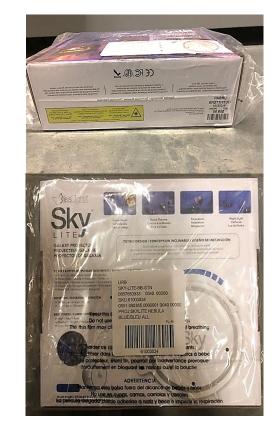

#### **CAMERAS**

Retail Label to be placed on bottom of packaging. If the bottom contains any product information, place on back. Direct SKU Label applied to polybag on opposite side.