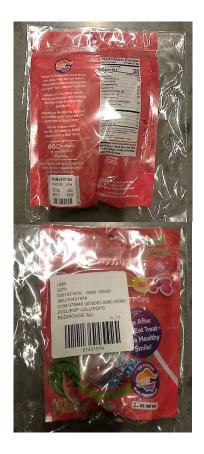

#### **INGESTIBLES & FOOD**

Retail Label to be placed on the back or bottom. Direct SKU Label applied to polybag on the opposite side.

**NOTE:** <u>Do not cover</u> critical product information with the Retail Label or 3x3 Direct SKU Label. All items that cannot accommodate the 3x3 Direct SKU Label must be placed in a polybag.