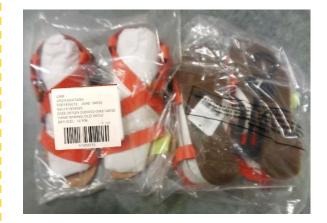

#### **OUTSTOCK SHOES**

Join right and left shoe with loop tag containing the Retail Ticket. Add connector loop to shoes if there is no existing way to attach them. Direct SKU Label applied to polybag on the opposite side.