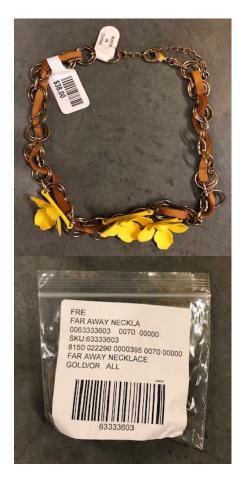

## **Ö** Jewellery

#### **NECKLACES**

Retail Barbell Sticker (Anthro + FP only) to be placed around clasp at the back of necklace. Direct SKU Label applied to polybag on the opposite side.