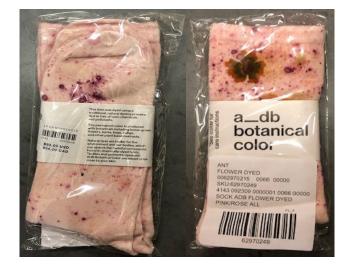

#### SOCKS + TIGHTS

Retail Label to be placed on backside of band or hang card. Direct SKU Label applied to polybag on the opposite side.