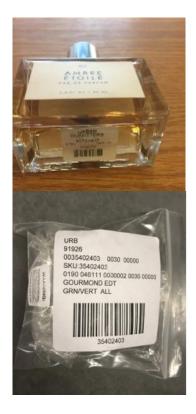

#### FRAGRANCE

Retail Label to be placed on the bottom of product, or side if will not fit on bottom. Direct SKU Label applied to polybag on the opposite side.