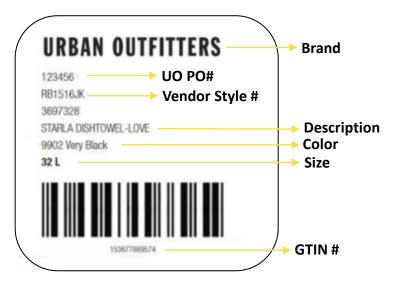

## Retail Ticket / Label Placement

Follow the below guidelines for applying the URBN Retail Ticket/Label by Product Type. Please also ensure <u>each</u> unit meets the following requirements:

- Tickets are to be attached to the product using a plastic swift tack fastener, unless otherwise instructed by your Buyer
- Remove existing Vendor Barcodes / Hangtags, unless approved by Buyer
- All vendor tags containing Manufacturer's Suggest Retail Price (MSRP) must be removed
- If applying the URBN Retail Price Sticker over an existing barcode, please ensure original barcode is completely concealed
- Do not cover warning, safety or important product information (including Country of Origin)
- **Barbell Sticker** used by Anthropologie and Free People only.

## Retail Ticket / Label Placement

Follow the below guidelines for applying the URBN Retail Ticket/Label by Product Type. Please also ensure <u>each</u> unit meets the following requirements:

- Tickets are to be attached to the product using a plastic swift tack fastener, unless otherwise instructed by your Buyer
- Remove existing Vendor Barcodes / Hangtags, unless approved by Buyer
- All vendor tags containing Manufacturer's Suggest Retail Price (MSRP) must be removed
- If applying the URBN Retail Price Sticker over an existing barcode, please ensure original barcode is completely concealed
- Do not cover warning, safety or important product information (including Country of Origin)
- Barbell Sticker used by Anthropologie and Free People only.