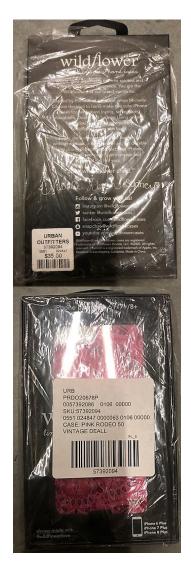

#### PHONE CASES

Retail Label to be placed on back of packaging. Direct SKU Label applied to polybag on opposite side.