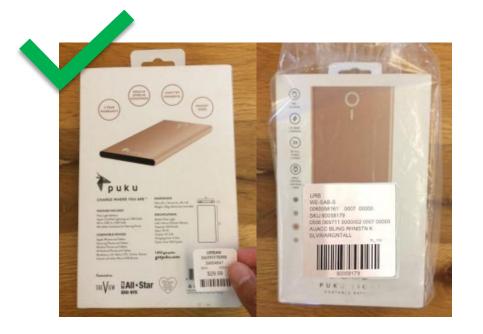

### **3x3 Direct Label Placement**

Per the **Pre-Ticketing + Packaging Requirements** on **PG 2**, POs shipped to PFC will require both the Retail Ticket/Label <u>and</u> 3x3 Direct label. Please follow the below 3x3 Direct label guidelines for placement. Please also review **Dual-Ticketing Examples** on PG 9 onwards for a complete sampling of product labeled with both the Retail Ticket/Label and 3x3 Direct label.

- Apply the 3x3 Direct label associated with the PO#
- 3x3 Direct labels differ between US and EU POs, it's critical **only** EU 3x3 Direct labels be applied to EU POs
- Remove or cover existing Vendor Barcodes on product / packaging
- For items packed in a polybag, the label must be placed on the **centre back** of the individual polybag
- Please ensure that all packaging has a surface area that will accommodate the size of this label
- If the item is packed in an individual box that does not require a polybag, the SKU label should be placed on the centre bottom of the box.
- If the packaging is too small to accommodate the SKU label, it is permitted to fold the label for it to fit the largest side of
  - the package. Do not fold barcode.
- Boxed items MUST be placed in a polybag if the SKU label will obscure ANY images or product information contained on the box.
- For tubular shaped products, such as posters and maps, the label must be placed with the barcode running lengthwise with the tube.
- For all home product packaged in an individual box, the direct SKU label needs to be placed on the top of the packaging (inner carton), so that the label is facing up when conveyed.
- For large home product or housewares where 1 unit is packed <u>per</u> Master Shipping Carton, apply the 3x3 Direct label to the front facing side of the Shipping Carton.
- Do not cover warning, safety or important product information (including Country of Origin)
- **Do not** cover Polybag suffocation warning (if applicable)

## **Dual-Ticketing Examples**

**All POs**, regardless of PO Channel (Retail, Direct, Omni) will require **Dual-ticketing** unless otherwise specified on **PG 2**. Dual Ticketing refers to the application of the URBN Retail Ticket/Label and 3x3 Direct Label <u>or</u> 3x3 Prepack Label.