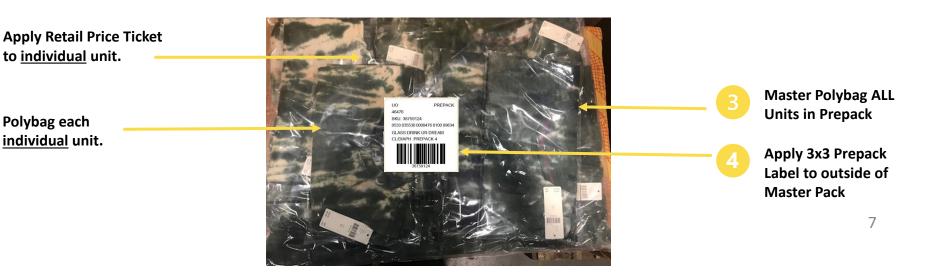

### **Pre-Pack Requirements**

Pre-Packs (PPK) refers to the Pack Type of a SKU on the Purchase Order. POs can include both LOOSE and PREPACK Units. PREPACK SKUs will receive a 3x3 Prepack Label to apply to the outside of the Prepack (not individual unit). Vendors will also follow the Retail Ticket/Label Placement Guidelines (PG 3) for applying the Retail Ticket/Label to each unit of the PPK.

**Retail Price Label applied to** 

individual Unit

**Polybag each** individual unit.

6 Units packed in Inner Carton

(Prepack)

3x3 Prepack Label applied to outside of Inner Carton (Prepack)

#### **Apparel Prepack Example:**