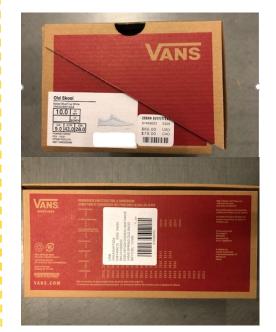

#### **SHOES IN BOX**

Retail Label to be placed on outside end of shoebox. Direct SKU Label applied to centre bottom of box. Fabric tie to be looped around box.

NOTE: Retail Label must not cover up care, content or size information.

> **NOTE:** Please do not secure shoebox with clear tape.

Please include additional markings with size, color and style information.