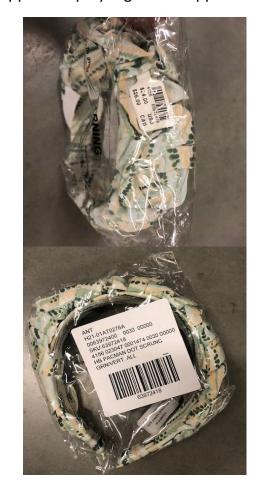

#### **HEADBANDS**

Retail Barbell Sticker (Anthro + FP only) to be secured with loop tag and placed around headband. Direct SKU Label applied to polybag on the opposite side.