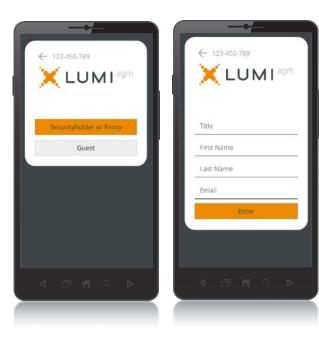

#### Icon descriptions

Voting icon, used to vote. Only visible when the Chair opens the poll.

Home page icon, displays meeting information.

Questions icon, used to ask questions.

The broadcast bar allows you to view and listen to the proceedings.

### Icon descriptions

Voting icon, used to vote. Only visible when the Chair opens the poll.

Home page icon, displays meeting information.

Questions icon, used to ask questions.

The broadcast bar allows you to view and listen to the proceedings.

- 7 To view the webcast you must tap the broadcast arrow on your screen and press the play button. Toggle between the up and down arrow to switch between screens.
- 8 To ask a question tap on the question icon 4, type your question in the chat box at the bottom of the screen and select the send icon. Confirmation that your message has been received will appear.

## Icon descriptions

Voting icon, used to vote. Only visible when the Chair opens the poll.

Home page icon, displays meeting information.

Questions icon, used to ask questions.

The broadcast bar allows you to view and listen to the proceedings.