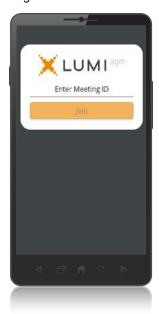

## **Getting started**

If you choose to participate online you will be able to view a live webcast of the meeting, ask the Directors questions online and submit your votes in real time. To participate online visit https://web.lumiagm.com on your smartphone, tablet or computer. You will need the latest versions of Chrome, Safari, Edge or Firefox. Please ensure your browser is compatible.

## To log in, you must have the following information:

Meeting ID 390-903-516

Meeting ID as provided in the Notice of Meeting.

Australian residents

- > Username (SRN or HIN) and
- > Password (postcode of your registered address).

## Participating at the meeting

To participate in the meeting you will be required to enter the unique 9-digit Meeting ID as provided in the Notice of Meeting.

To proceed into the meeting, you will need to read and accept the Terms & Conditions