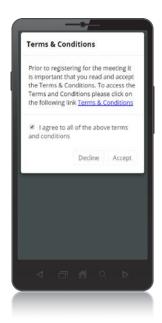

## Participating at the meeting

To participate in the meeting you will be required to enter the unique 9-digit Meeting ID as provided in the Notice of Meeting.

To proceed into the meeting, you will need to read and accept the Terms & Conditions