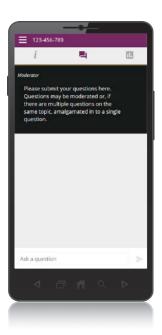

- When the Chair declares the poll open:
  - > A voting icon III will appear on screen and the meeting resolutions will be displayed
  - > To vote, tap one of the voting options. Your response will be highlighted
  - > To change your vote, simply press a different option to override

The number of items you have voted on or are yet to vote on, is displayed at the top of the screen. Votes may be changed up to the time the Chair closes the poll.

> There is no submit or send button, your selection is automatically recorded. You can change your mind any time before the or cancel your votepoll is closed.