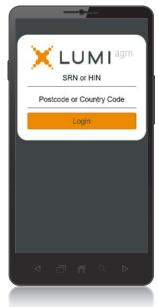

## To log in, you must have the following information:

Meeting ID 390-903-516

Meeting ID as provided in the Notice of Meeting.

Australian residents

- > Username (SRN or HIN) and
- > Password (postcode of your registered address).

**Overseas Residents** 

- > Username (SRN or HIN) and
- Password (three-character country code) e.g. New Zealand - NZL; United Kingdom - GBR; United States of America - USA; Canada - CAN.

A full list of country codes is provided at the end of this guide.

- To register as a securityholder, select 'Securityholder or Proxy' and enter your SRN or HIN and Postcode or Country Code.
- 4 To register as a proxyholder, select 'Securityholder or Proxy' and you will need your username and password as provided by Computershare. In the 'SRN or HIN' field enter your username and in the 'Postcode or Country Code' field enter your password.