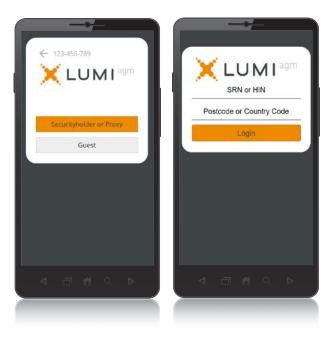

- To register as a securityholder, select 'Securityholder or Proxy' and enter your SRN or HIN and Postcode or Country Code.
- 4 To register as a proxyholder, select 'Securityholder or Proxy' and you will need your username and password as provided by Computershare. In the 'SRN or HIN' field enter your username and in the 'Postcode or Country Code' field enter your password.

**5** To register as a guest, select 'Guest' and enter your name and email address.