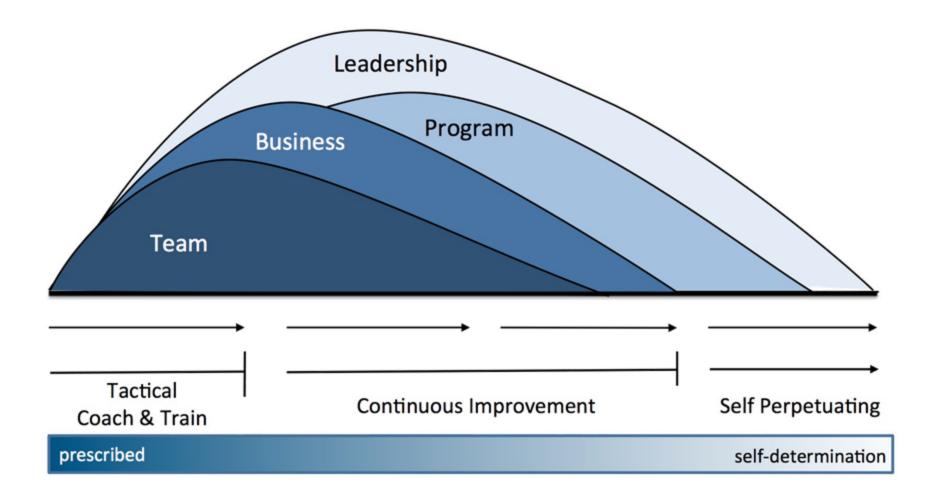

- ML/AI Platform
  - Smart Call Center Routing
  - Healthcare Policy Recommendation Engine





### **Common Challenges Facing Our Customers**

- Unable to scale human resource-intensive tasks
- Genuine fear or lack of expertise in AI solutions
- Integration with existing systems
- Limited documentation
- Lack of Understanding or Knowledge around AI/ML Frameworks



#### The Improving Way

### What is the AI Adoption Framework?

Al Adoption Framework is a framework to help enterprises evolve their ML/Al project adoption to follow best practices and eliminate potential areas of unnecessary cost. Proper implementation of this framework is necessary to ensure a profitable adoption of Al.





#### Successful Organizational Transformation is built on an Always Improving Culture



# Maturity



# Maturity – Goal



### Ideal Model

|                                      | Month 1  |                                | Month 2        |                                | Month 3        |                                | Month 4        |                                | Month 5        |                  | Month 6          | Etc           |
|--------------------------------------|----------|--------------------------------|----------------|--------------------------------|----------------|--------------------------------|----------------|--------------------------------|----------------|------------------|------------------|---------------|
| M                                    |          |                                |                |                                |