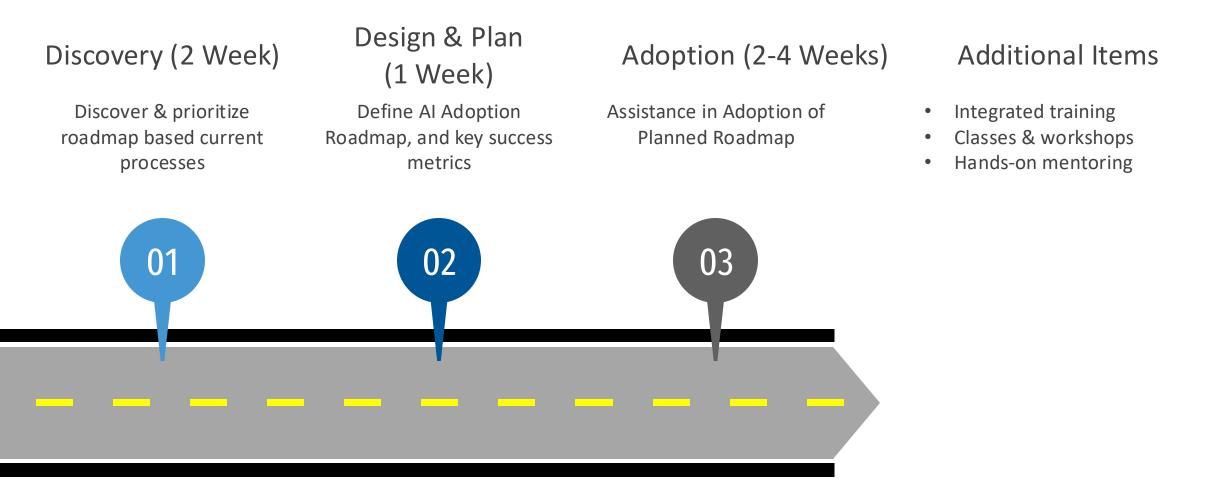

# Each Team will go through these steps

Al Adoption Framework Engagement (5-7 Weeks)