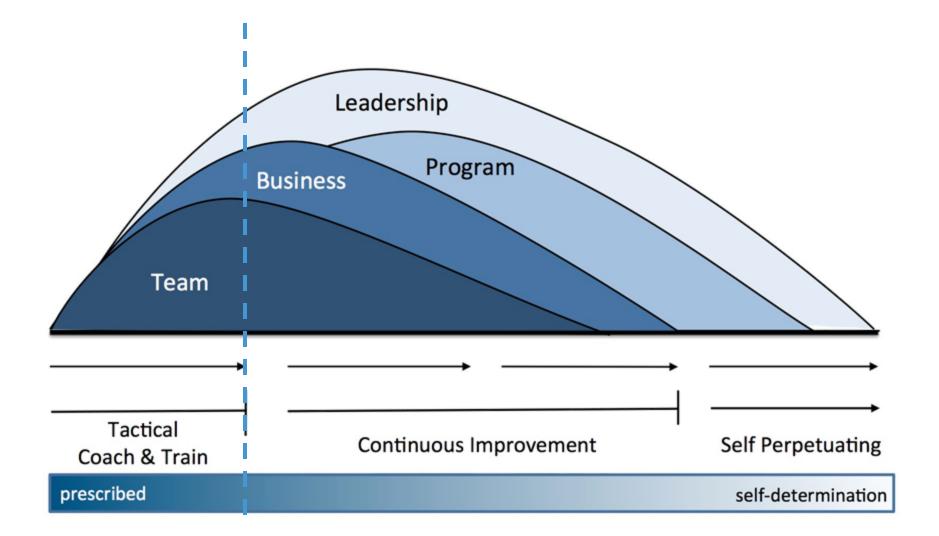

Smart Call Center Routing
  - Healthcare Policy Recommendation Engine





### **Common Challenges Facing Our Customers**

- Unable to scale human resource-intensive tasks
- Genuine fear or lack of expertise in AI solutions
- Integration with existing systems
- Limited documentation
- Lack of Understanding or Knowledge around AI/ML Frameworks



#### The Improving Way

### What is the AI Adoption Framework?

Al Adoption Framework is a framework to help enterprises evolve their ML/Al project adoption to follow best practices and eliminate potential areas of unnecessary cost. Proper implementation of this framework is necessary to ensure a profitable adoption of Al.





#### Successful Organizational Transformation is built on an Always Improving Culture



# Maturity



# Maturity – Goal



### Ideal Model

|                                      | Month 1  |                                | Month 2        |                                | Month 3        |                                | Month 4        |                                | Month 5        |                  | Month 6          | Etc           |
|--------------------------------------|----------|--------------------------------|----------------|--------------------------------|----------------|--------------------------------|----------------|--------------------------------|----------------|------------------|------------------|---------------|
| M                                    |          |                                |                |                                |                |