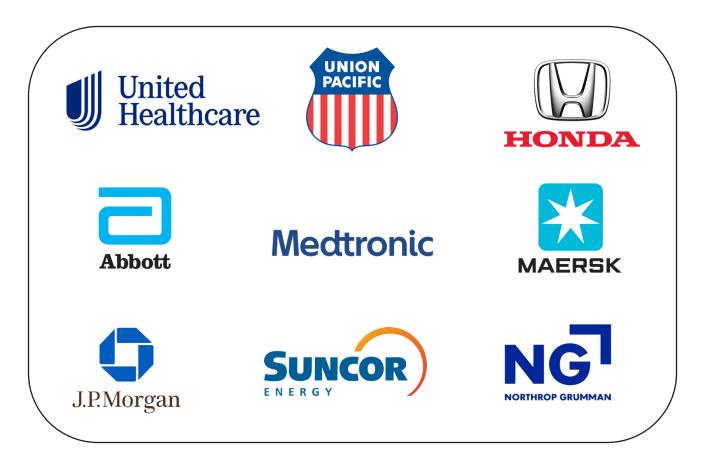

# **ML/AI Projects and Clients**

#### - Abbott

- ECG Arrythmia Detection Model
- Databricks Platform Implementation
- Catalis: Document Analysis, Search, & Redaction System
- Honda: Supply Chain Late Shipment Prediction
- Maersk: LLM Document Search System
- Northrop Grumman: Voice Recognition Project
- Suncor: Data Science and Model Construction
- Union Pacific
  - IoT Device Failure and Repair Prediction System
  - Route Optimization
- United Healthcare Group
  - ML/AI Platform
  - Smart Call Center Routing
  - Healthcare Policy Recommendation Engine