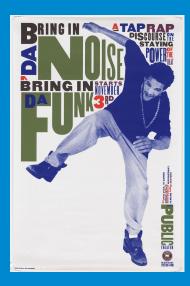

|
| BZZZ | ZZZ ZZZ Z                  |
| BZZZ | ZZZ ZZZ Z                  |
| BZZZ | ZZZ ZZZ Z                  |
| BZZZ | ZZZ ZZZ Z                  |
| BZZZ | ZZZ ZZZ Z                  |
| BZZZ | ZZZ ZZZ Z                  |
| BZZZ | ZZZ ZZZ Z                  |
| BZZZ | ZZZ ZZZ Z                  |
| BZZZ | ZZZ ZZZ Z                  |
| BZZZ | ZZZ ZZZ Z                  |
| BZZZ | ZZZ ZZZ Z                  |
| BZZZ | ZZZ ZZZ Z                  |
| BZZZ | ZZZ ZZZ Z                  |
| BZZZ |                            |
| BZZZ | GOOD NIGHT<br>A QUIET NIGI |

EKODENI MOSQUITO NETS



**EXTENDING** Compositional technique(s) create an eye-catching, captivating artwork that coherently communicates both informational and emotional content of a message, idea, or story.