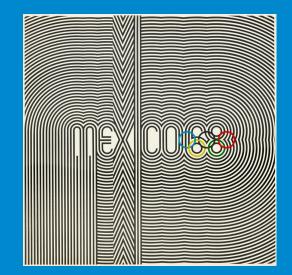

|
| BZZZ | ZZZ ZZZ Z                  |
| BZZZ | ZZZ ZZZ Z                  |
| BZZZ | ZZZ ZZZ Z                  |
| BZZZ | ZZZ ZZZ Z                  |
| BZZZ | ZZZ ZZZ Z                  |
| BZZZ | ZZZ ZZZ Z                  |
| BZZZ | ZZZ ZZZ Z                  |
| BZZZ | ZZZ ZZZ Z                  |
| BZZZ | ZZZ ZZZ Z                  |
| BZZZ | ZZZ ZZZ Z                  |
| BZZZ | ZZZ ZZZ Z                  |
| BZZZ | ZZZ ZZZ Z                  |
| BZZZ | ZZZ ZZZ Z                  |
| BZZZ |                            |
| BZZZ | GOOD NIGHT<br>A QUIET NIGI |

EKODENI MOSQUITO NETS



**EXTENDING** Compositional technique(s) create an eye-catching, captivating artwork that coherently communicates both informational and emotional content of a message, idea, or story.