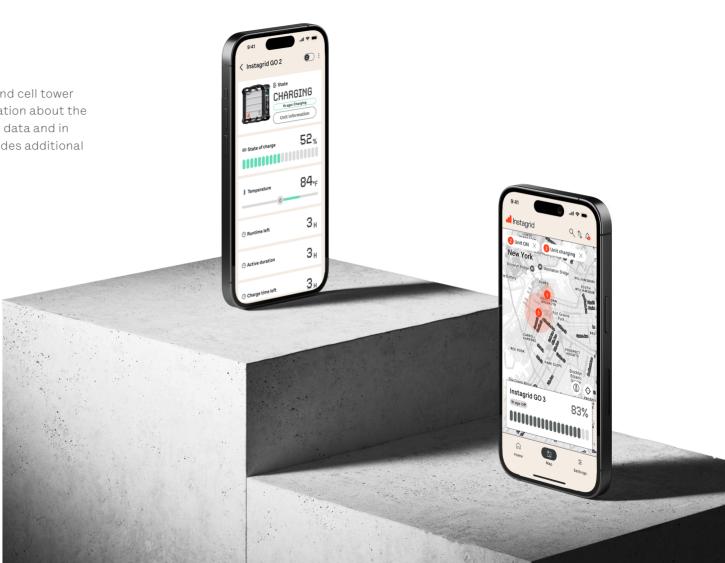

# Location tracking

Our location tracking feature utilizes a combination of GPS and cell tower triangulation in order to ensure accurate and reliable information about the location of your Instagrid unit. GPS provides precise location data and in areas with a limited GPS signal, cell tower triangulation provides additional coverage.

# Real time monitoring

Your Instagrid unit will continuously share its real-time location as long as it is turned on and location tracking is enabled.

### State of charge

Current state of charge.

Receive an alert when it is low.

### Temperature

Current internal (cell) temperature. Receive an alert if unit overheats.

### Remaining runtime

Estimated remaining runtime of device you are powering.

### Operating time

Monitoring of active and idle time.