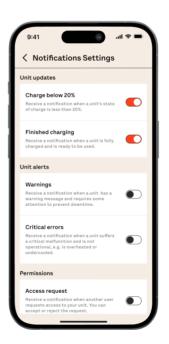

### Notifications

You are immediately informed of any status changes.

### State of charge

Current state of charge.

Receive an alert when it is low.

### Temperature

Current internal (cell) temperature. Receive an alert if unit overheats.