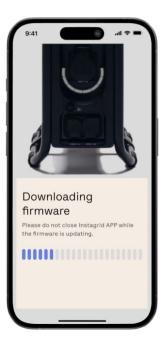

**Instagrid** 

# APP











Instagrid APP provides a fully-connected experience that enhances convenience, data accessibility, security, and fleet management for your Instagrid products.

- Keep your Instagrid units up to date with the latest software and feature releases via Bluetooth updates.
- Monitor your entire fleet and access detailed, real-time unit information.
- Use geotracking to manage your fleet across difference locations and protect against theft.

### Scan & download Instagrid APP









## Fleet management



### Firmware updates

Access the latest releases and features.





### Quick overview

Your entire fleet at a glance.





### Notifications

You are immediately informed of any status changes.





### User hierarchy

Manage user access and optimize collaboration within your organization.





#### Real time location

Manage your fleet and protect against theft.





### Support & service history

Easily monitor your service history and contact customer support.





#### Statistics

Get insights into how your units are used.



### Generate reports

View your energy consumption and sustainability metrics.





# Location tracking

Our location tracking feature utilizes a combination of GPS and cell tower triangulation in order to ensure accurate and reliable information about the location of your Instagrid unit. GPS provides precise location data an