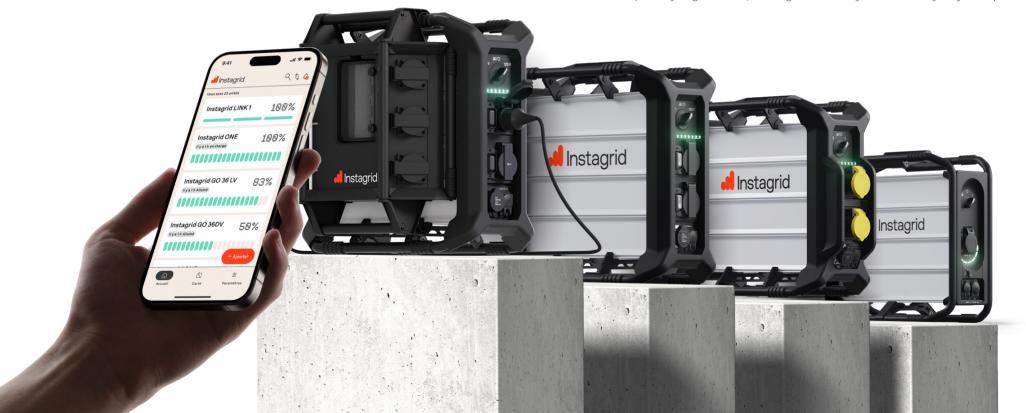

# APP

Instagrid APP provides a fully-connected experience that enhances convenience, data accessibility, security, and fleet management for your Instagrid products.

- Keep your Instagrid units up to date with the latest software and feature releases via Bluetooth updates.
- Monitor your entire fleet and access detailed, real-time unit information.
- Use geotracking to manage your fleet across difference locations and protect against theft.

### Scan & download Instagrid APP

### Quick overview

Your entire fleet at a glance.