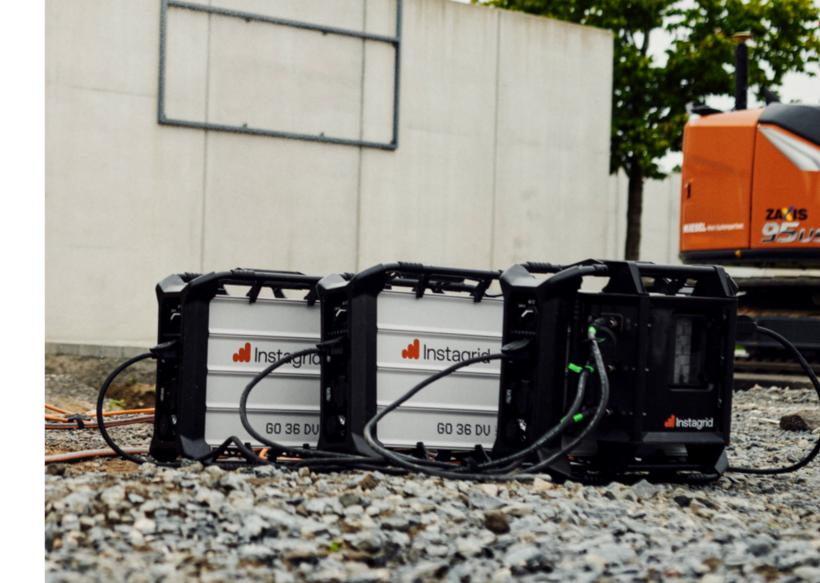

# Location tracking

Our location tracking feature utilizes a combination of GPS and cell tower triangulation in order to ensure accurate and reliable information about the location of your Instagrid unit. GPS provides precise location data and in areas with a limited GPS signal, cell tower triangulation provides additional coverage.

# Real time monitoring

Your Instagrid unit will continuously share its real-time location as long as it is turned on and location tracking is enabled.

# Unit registration

Simply register your Instagrid unit through Instagrid APP to start tracking. This ensures that you will always know the exact location of your units.

Instagrid APP connects all country-specific variants of the Instagrid product portfolio.