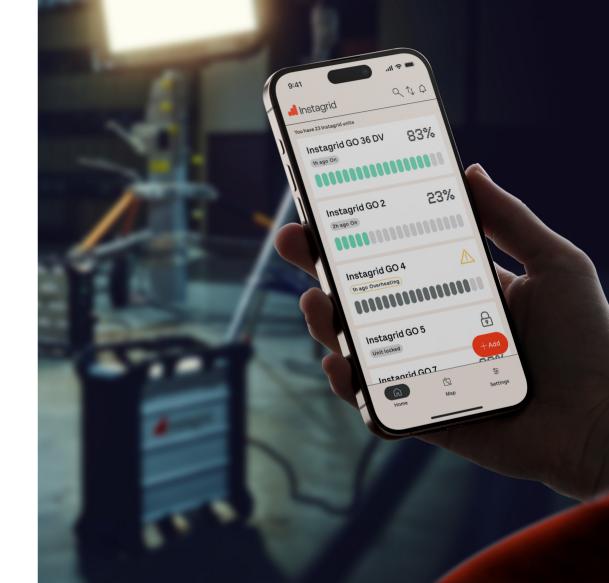

### Quick overview

Your entire fleet at a glance.

### State of charge

Current state of charge.

Receive an alert when it is low.

### Temperature

Current internal (cell) temperature. Receive an alert if unit overheats.