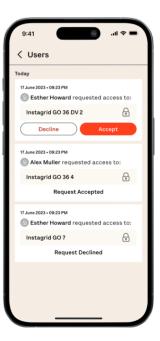

### User hierarchy

Manage user access and optimize collaboration within your organization.