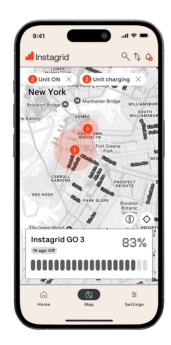

# Location tracking

Our location tracking feature utilizes a combination of GPS and cell tower triangulation in order to ensure accurate and reliable information about the location of your Instagrid unit. GPS provides precise location data and in areas with a limited GPS signal, cell tower triangulation provides additional coverage.

# Real time monitoring

Your Instagrid unit will continuously share its real-time location as long as it is turned on and location tracking is enabled.

# Unit registration

Simply register your Instagrid unit through Instagrid APP to start tracking. This ensures that you will always know the exact location of your units.

Instagrid APP connects all country-specific variants of the Instagrid product portfolio.