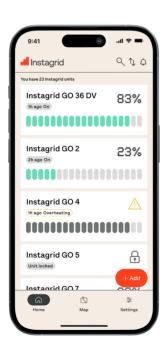

### Quick overview

Your entire fleet at a glance.

### State of charge

Current state of charge.

Receive an alert when it is low.

### Temperature

Current internal (cell) temperature. Receive an alert if unit overheats.