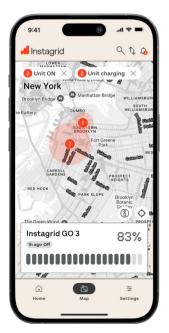

#### Real time location

Manage your fleet and protect against theft.

# Location tracking

Our location tracking feature utilizes a combination of GPS and cell tower triangulation in order to ensure accurate and reliable information about the location of your Instagrid unit. GPS provides precise location data and in areas with a limited GPS signal, cell tower triangulation provides additional coverage.

# Real time monitoring

Your Instagrid unit will continuously share its real-time location as long as it is turned on and location tracking is enabled.

### State of charge

Current state of charge.

Receive an alert when it is low.