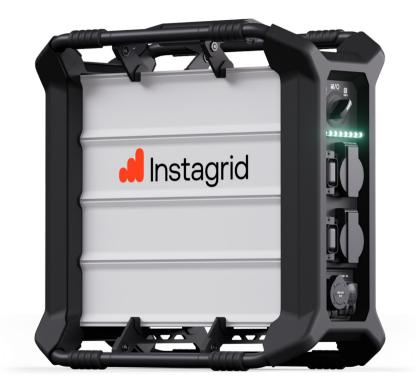

# Portable energy reinvented

Introducing a portable power supply that delivers grid-like performance with a rated power output of 3,600 W, a peak power output of 18,000 W, and a truly lightweight design.

- Power your event from set up to tear down
- Suitable for use indoors or outdoors in all weather conditions (IP 44 rating)
- Minimize trailing cables and extension cords to reduce trip hazards
- Can be carried in one hand (44 lb)
- Eliminate noise pollution and local emissions

#### General

Rated battery capacity 2.1 kWh Weight 44 lb

Dimensions 16.5 x 8.2 x 16.7 in

IP rating IP 44

Protection class Class II / double insulated

Noise emission < 10 dB(A) Storage (switched off) > 3 years