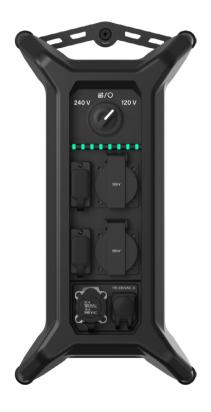

## This is Instagrid GO 36 DV

- Delivers power equivalent to 20 A / 120 V grid power
- Use any AC electrical equipment with a suitable plug
- Fast recharging from standard 15 A / 120 V supply in under 3 hours

## Mode of operation: Discharging

| Output voltage (switchable)   | 120 V AC / 60 Hz or |
|-------------------------------|---------------------|
|                               | 240 V AC / 60 Hz    |
| Rated output power            | 3.6 kW (2 x 20 A)   |
| 150% overload (> 500 seconds) | 5.4 kW (24 A)       |
| 200% overload (> 50 seconds)  | 7.2 kW (32 A)       |
| 250% overload (> 10 seconds)  | 9.0 kW (40 A)       |
| Peak Power                    | 18.0 kW (80 A)      |
| Maximum short-circuit current | 300 A               |
| On (idle)                     | 150 h               |
| Line protection               | e-Fuse 32 A         |
| Operating temperature         | -4°F to 140°F       |

#### **Electrical Connections**

Output socket 2 x Nema 5-20

Output socket Instagrid Accessories Outlet

capable of 240 V / 60 Hz

Input charging socket Neutrik powerCON TRUE1 TOP®