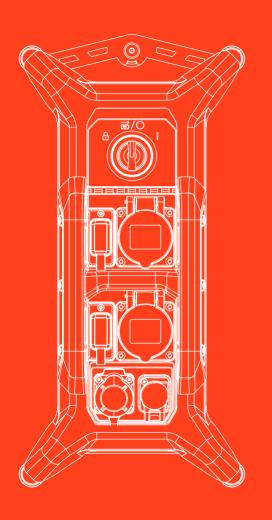

## This is Instagrid GO 36 DV

- Delivers power equivalent to 20 A / 120 V grid power
- Use any AC electrical equipment with a suitable plug
- Fast recharging from standard 15 A / 120 V supply in under 3 hours

#### **Electrical Connections**

Output socket 2 x Nema 5-20

Output socket Instagrid Accessories Outlet

capable of 240 V / 60 Hz

Input charging socket Neutrik powerCON TRUE1 TOP®