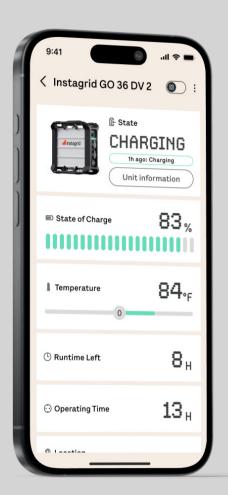

## In-depth unit information

Monitor run-time, state of charge, temperature, and location of Instagrid product(s).

#### Location

Monitor the real-time location of your Instagrid product(s) to keep track of them and to prevent theft.