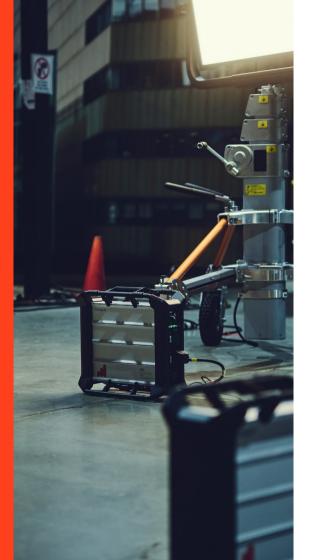

# Portable energy reinvented

Introducing a portable power supply that delivers grid-like performance with a rated power output of 3,600 W, a peak power output of 18,000 W, and a truly lightweight design.

We bring electricity with zero local emissions anywhere you need it, making your work easier and more efficient. Enjoy silent, uninterrupted power at your event without the limitations and frustrations of conventional generators.

- Power your event from set up to tear down
- Suitable for use indoors or outdoors in all weather conditions (IP 44 rating)
- Minimize trailing cables and extension cords to reduce trip hazards
- Can be carried in one hand (44 lb)
- Eliminate noise pollution and local emissions