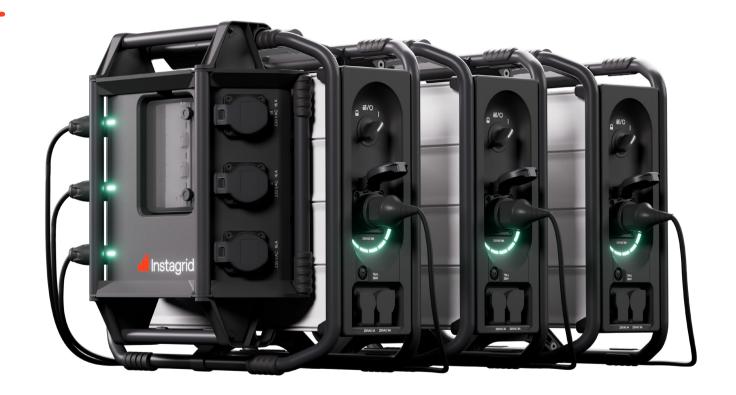

# ONE POWERFUL SYSTEM

**Instagrid LINK** is a smart power distributor that extends the features of your portable power supply and enables new and powerful applications.

- Island mode combine Instagrid GO units for up to 3 x power capacity. Hot-swap seamlessly for extended run times without the hassle of generators or extension cords.
- Continuous power source set up a mission-critical power supply with no interruptions.
- Power up to three devices with RCD-protection without noise or exhaust fumes throughout the whole working day.