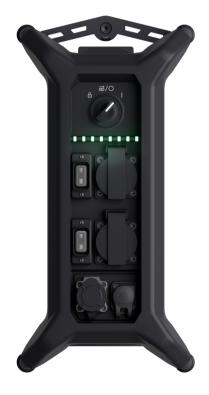

#### **Electrical Connections**

Output socket 2 x Nema 5-20
Output socket Instagrid Accessories Outlet
Input charging socket Neutrik powerCON®
TRUE1 TOP

#### This is Instagrid GO 36 DV

- Delivers power equivalent to 20 A / 120 V grid power
- Use any AC electrical equipment with a suitable plug
- Fast recharging from standard 15 A / 120 V supply