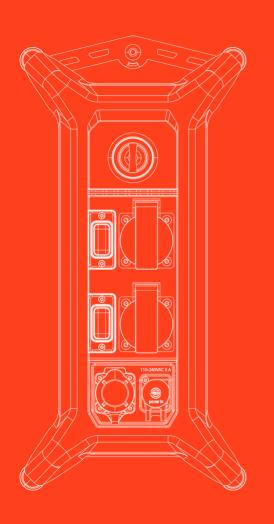

#### **Electrical Connections**

Output socket 2 x Nema 5-20
Output socket Instagrid Accessories Outlet
Input charging socket Neutrik powerCON®
TRUE1 TOP

#### Mode of operation: Discharging

| Output voltage                      | 120 V AC / 60 Hz   |          |
|-------------------------------------|--------------------|----------|
| Rated output power                  | 3.6 kW             | (30.0 A) |
| 150% overload (up to 450.0 seconds) | 5.4 kW             | (45.0 A) |
| 200% overload (up to 60.0 seconds)  | 7.2 kW             | (60.0 A) |
| 250% overload (up to 16.0 seconds)  | 9.0 kW             | (75.0 A) |
| Peak Power                          | 18.0 kW            |          |
| On (idle)                           | 150 h              |          |
| Line protection                     | 30.0 A eFuse       |          |
| Operating temperature               | - 4 °F to 140 °F / |          |
|                                     | - 20 °C to 60 °C   |          |

#### This is Instagrid GO 36 DV

- Delivers power equivalent to 20 A / 120 V grid power
- Use any AC electrical equipment with a suitable plug
- Fast recharging from standard 15 A / 120 V supply