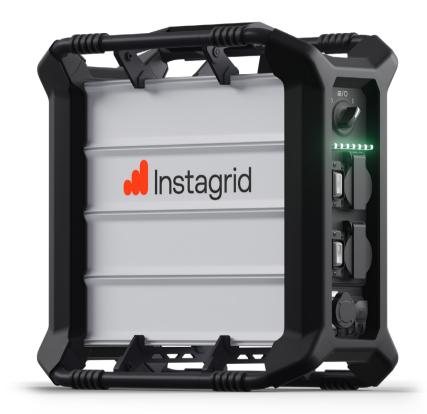

## Portable energy reinvented

Introducing a portable power supply that delivers grid-like performance with a rated power output of 3,600 W, a peak power output of 18,000 W, and a truly lightweight design.

- Power even your most demanding tools
- Suitable for use indoors or outdoors in all weather conditions (IP 44 rating)
- Minimize trailing cables and extension cords to reduce trip hazards
- Can be carried in one hand (46 lb / 21 kg)
- Eliminate noise pollution and local emissions

#### This is Instagrid GO 36 DV

- Delivers power equivalent to 20 A / 120 V grid power
- Use any AC electrical equipment with a suitable plug
- Fast recharging from standard 15 A / 120 V supply