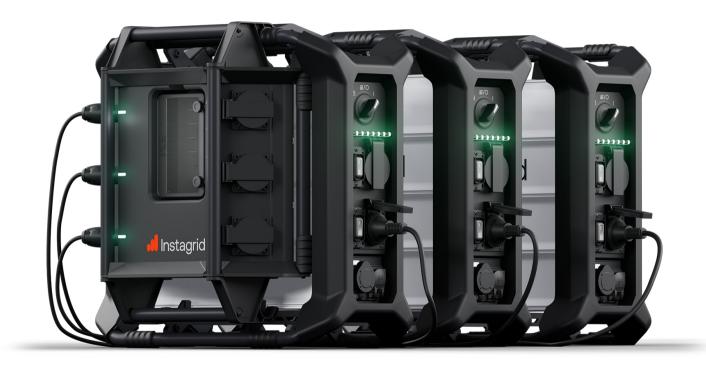

# ONE POWERFUL SYSTEM

**Instagrid LINK** is a smart power distributor that extends the features of your portable power supply and enables new and powerful applications.

- Island mode combine Instagrid GO units for up to 3 x energy capacity. Hot-swap seamlessly for extended run times without the hassle of generators or extension cords.
- Continuous power source set up a mission-critical power supply with no interruptions.
- Power up to three devices with RCD-protection without noise or exhaust fumes throughout the whole working day.