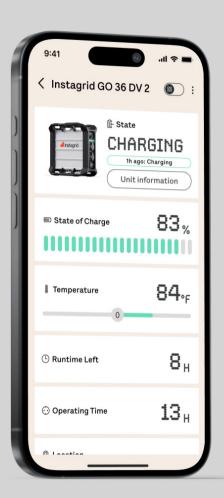

## In-depth unit information

Monitor run-time, state of charge, temperature, and location of Instagrid product(s).