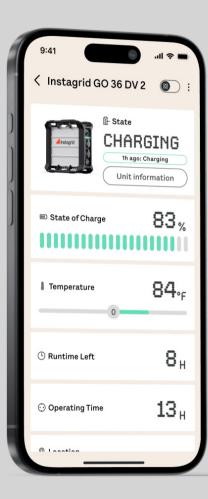

#### In-depth unit information

Monitor run-time, state of charge, temperature, and location of Instagrid product(s).