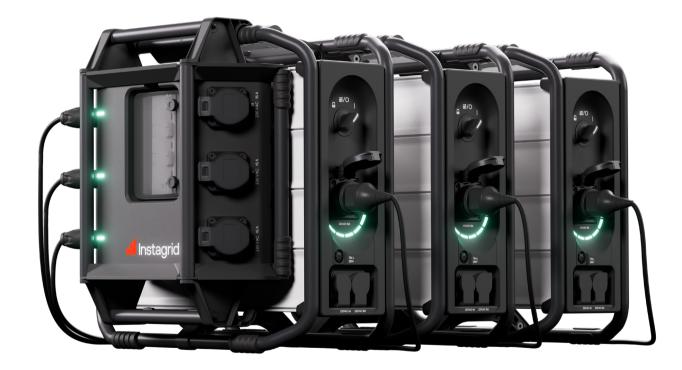

# ONE POWERFUL SYSTEM

**Instagrid LINK** is a smart power distributor that extends the features of your portable power supply and enables new and powerful applications.

- Island mode combine Instagrid GO units for up to 3 x power capacity. Hot-swap seamlessly for extended run times without the hassle of generators or extension cords.
- Continuous power source set up a mission-critical power supply with no interruptions.
- Power up to three devices with RCD-protection without noise or exhaust fumes throughout the whole working day.