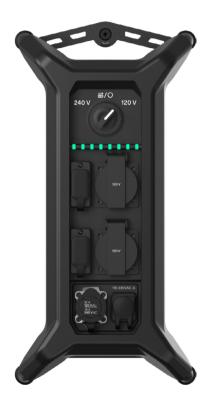

### This is Instagrid GO 36 DV

- Delivers power equivalent to 20 A / 120 V grid power
- Use any AC electrical equipment with a suitable plug
- Fast recharging from standard 15 A / 120 V supply in under 3 hours

### **Electrical Connections**

Output socket Output socket

Input charging socket

2 x Nema 5-20 Instagrid Accessories Outlet capable of 240 V / 60 Hz Neutrik powerCON TRUE1 TOP®