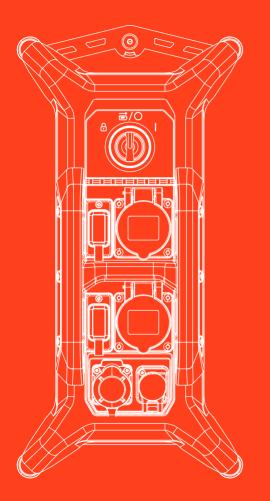

### **Electrical Connections**

Output socket Output socket

Input charging socket

2 x Nema 5-20 Instagrid Accessories Outlet capable of 240 V / 60 Hz Neutrik powerCON TRUE1 TOP®