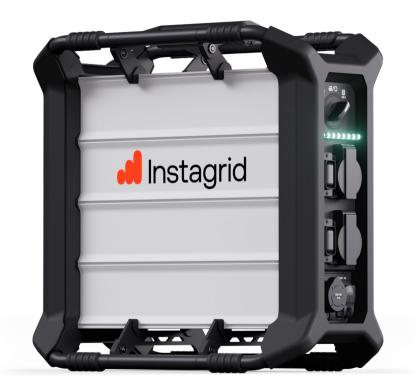

## Portable energy reinvented

Introducing a portable power supply that delivers grid-like performance with a rated power output of 3,600 W, a peak power output of 18,000 W, and a truly lightweight design.

We bring electricity with zero local emissions anywhere you need it, making your work easier and more efficient. Enjoy silent, uninterrupted power on site without the limitations and frustrations of conventional generators.

- Power even your most demanding tools
- Suitable for use indoors or outdoors in all weather conditions (IP 44 rating)
- Minimize trailing cables and extension cords to reduce trip hazards
- Can be carried in one hand (44 lb)
- Eliminate noise pollution and local emissions