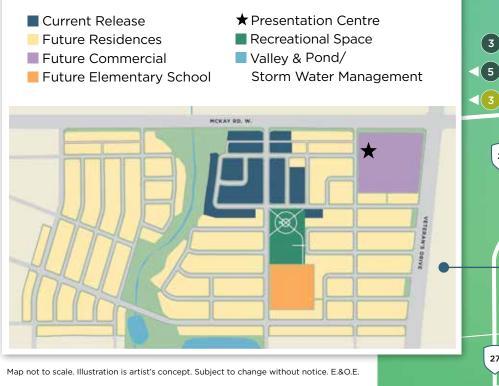

de-giving trees and picnic shelter. Kids and kids at heart will love the sandy beach and water sports, from kayaking to windsurfing, plus the fun playground.



### nature abounds in south barrie.



BARRIE OFFERS 88KMS OF INCREDIBLE HIKING TRAILS, FANTASTIC BIKE TRAILS AND 130 BEAUTIFUL PARKS. HELLO, PARADISE.









#### ARDAGH BLUFFS

LENGTH: 17KMS OF TRAILS OVER 518 ACRES 174 MAPLETON AVE.

NINE MILE PORTAGE HERITAGE TRAIL LENGTH: 5-15KMS BAYFIELD ST. & DUNLOP ST. W.

WEST CREEK TRAIL LOOP

LENGTH: 3.2KMS 29-31 FARMSTEAD CRES.

WARNICA TRAIL TO WILKINS BEACH LENGTH: 4KMS

121 CRIMSON RIDGE RD.



BEAR CREEK WILDLIFE SANCTUARY 8633 10TH LINE RR 2

THE GABLES PARK 250 TOLLENDAL MILL RD.

SUNNIDALE PARK 265 SUNNIDALE RD.

HERITAGE PARK 5 SIMCOE ST.



## it all starts in south barrie.





NNISFIL BEACH RD.

INNISFIL



**SPORTS & ENTERTAINMENT** 

1. Gateway Casinos Innisfil

1. Innisbrook Golf Course

2. National Pines Golf Club

2. Sadlon Arena

3. Tangle Creek

GOLF

#### **PARKS & NATURE**

- Centennial Park & Beach
- 2. Barrie Waterfront Heritage Trail
- 3. Ardagh Bluffs
- 4. Trans Canada Trail
- 5. Tiffin Centre for Conservation
- 6. City of Barrie Marina



#### **SHOPPING & DINING**

- 1. Bayfield Street Shopping & Dining
- 2. Mapleview Drive Shopping & Dining
- 3. Downtown Barrie

#### **HEALTH CARE**

1. Royal Victoria Regional Health Centre

#### **EDUCATION**

- 1. Northern Stars Montessori School & Daycare
- 2. Trillium Woods Elementary School
- 3. St. Peter's Catholic Secondary School
- 4. Innisdale Secondary School
- 5. Bear Creek Secondary School
- 6. Ma