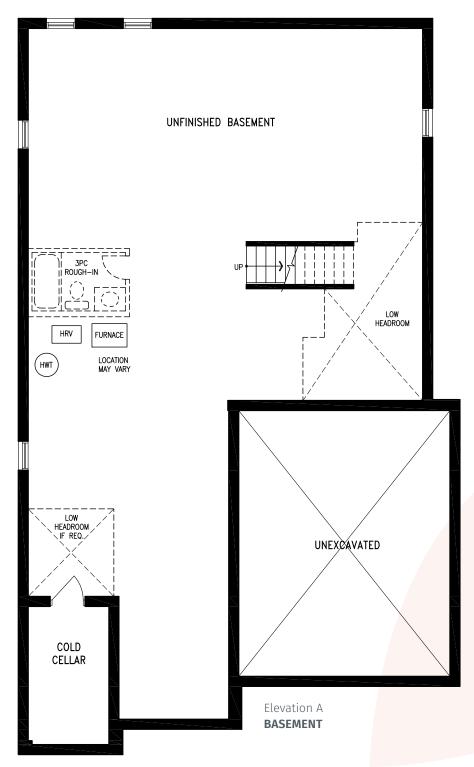

JORDYN Elevation A | 3,287 sq. ft.

R

JORDYN Elevation A | 3,287 sq. ft.

 $(\mathbf{R})$ 

JORDYN Elevation A | 3,287 sq. ft.

 $(\mathbf{R})$ 

**JORDYN** Elevation A | 3,287 sq. ft.

JORDYN Elevation B | 3,287 sq. ft.