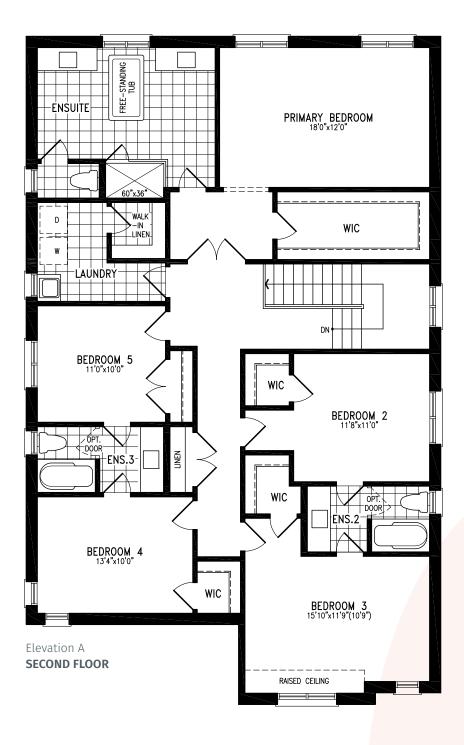

JORDYN Elevation A | 3,287 sq. ft.

R

JORDYN Elevation A | 3,287 sq. ft.

 $(\mathbf{R})$ 

JORDYN Elevation A | 3,287 sq. ft.

 $(\mathbf{R})$ 

**JORDYN** Elevation A | 3,287 sq. ft.

JORDYN Elevation B | 3,287 sq. ft.