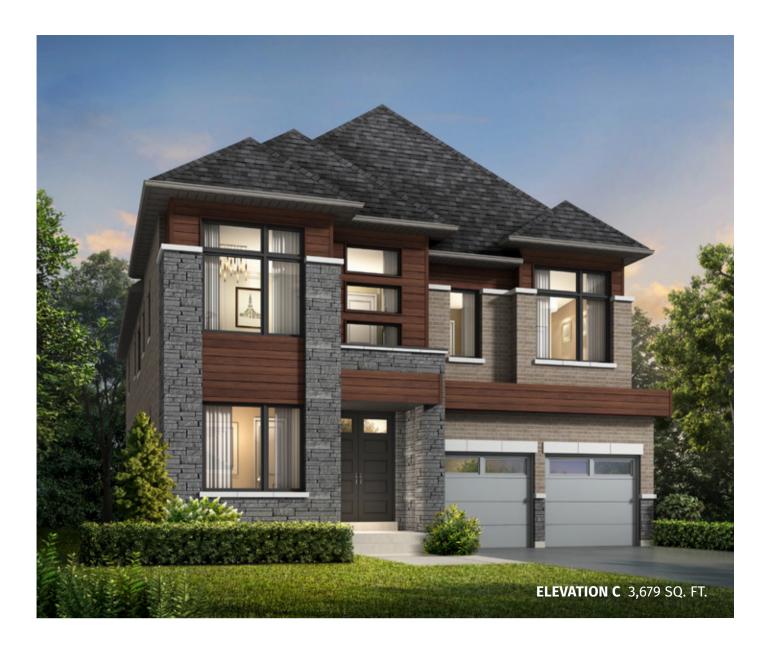

(R)

44' SINGLES COLLECTION

LAILA Elevation C | 3,679 sq. ft.

(R)

LAILA Elevation C | 3,679 sq. ft.

44' SINGLES COLLECTION

LAILA Elevation C | 3,679 sq. ft.