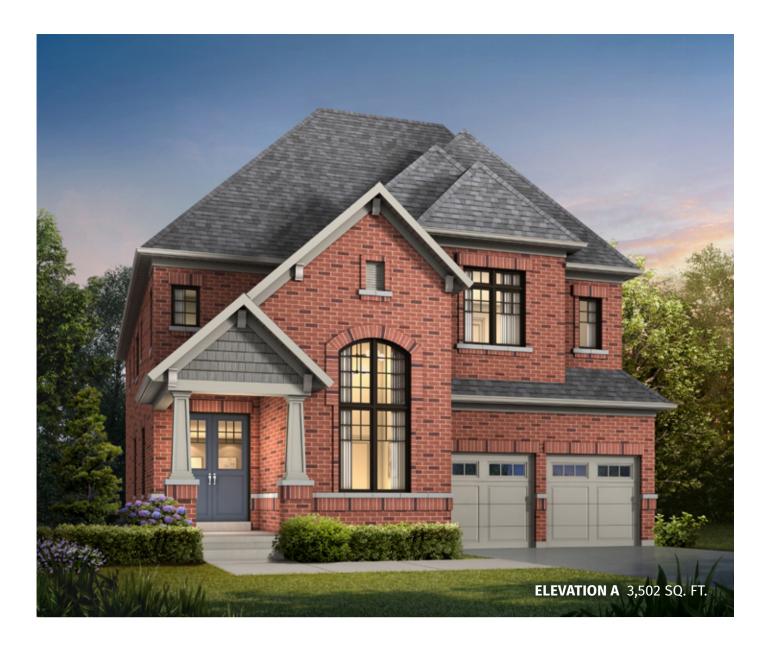

**JORDYN** Elevation C | 3,289 sq. ft.

R

JORDYN Elevation C | 3,289 sq. ft.

44' SINGLES COLLECTION

KELDA Elevation A | 3,502 sq. ft.

(R)

44' SINGLES COLLECTION

44' SINGLES COLLECTION