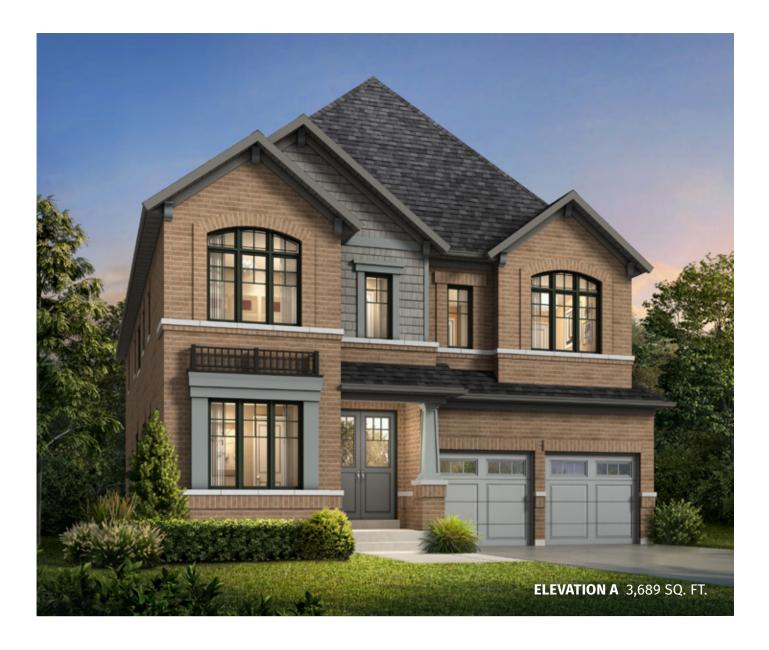

LAILA Elevation A | 3,689 sq. ft.

 $(\mathbf{R})$ 

44' SINGLES COLLECTION

LAILA Elevation A | 3,689 sq. ft.

 $(\mathbf{R})$ 

LAILA Elevation A | 3,689 sq. ft.

44' SINGLES COLLECTION

LAILA Elevation A | 3,689 sq. ft.