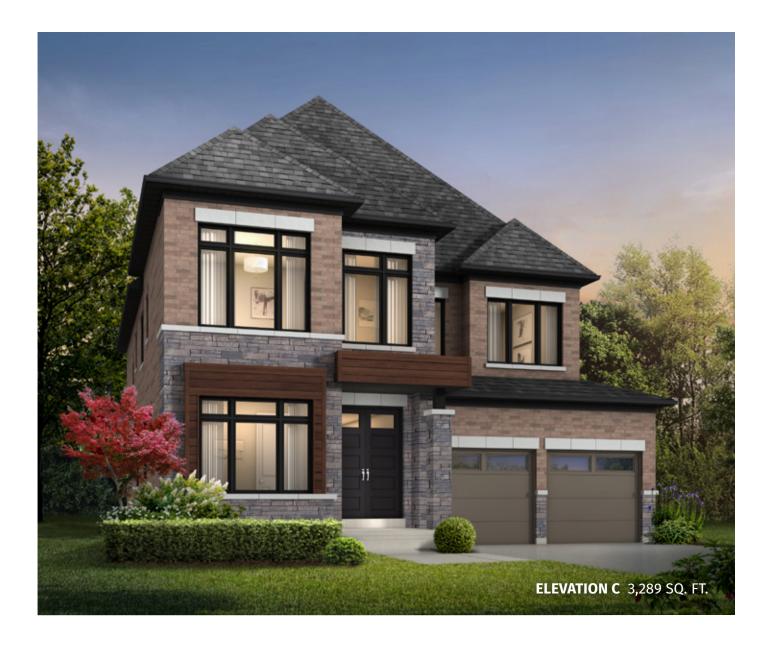

**JORDYN** Elevation C | 3,289 sq. ft.

R

JORDYN Elevation C | 3,289 sq. ft.

44' SINGLES COLLECTION

KELDA Elevation A | 3,502 sq. ft.

(R)

44' SINGLES COLLECTION

44' SINGLES COLLECTION