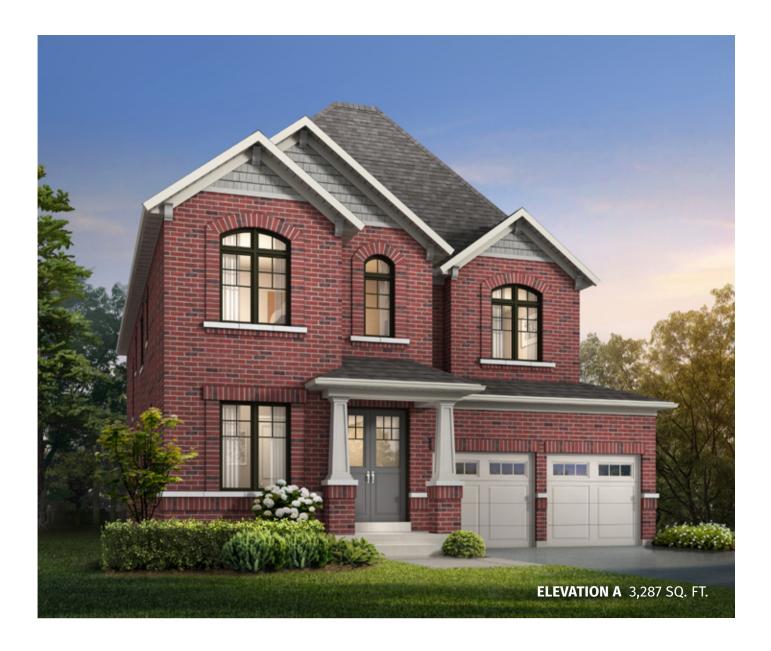

JORDYN Elevation A | 3,287 sq. ft.

R

JORDYN Elevation A | 3,287 sq. ft.

 $(\mathbf{R})$ 

JORDYN Elevation A | 3,287 sq. ft.

 $(\mathbf{R})$ 

**JORDYN** Elevation A | 3,287 sq. ft.

JORDYN Elevation B | 3,287 sq. ft.