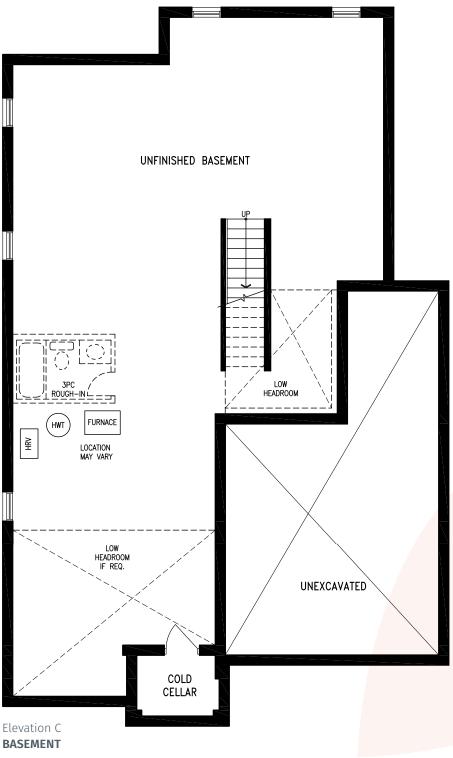

**JORDYN** Elevation C | 3,289 sq. ft.

R

JORDYN Elevation C | 3,289 sq. ft.

44' SINGLES COLLECTION

KELDA Elevation A | 3,502 sq. ft.

(R)

44' SINGLES COLLECTION

44' SINGLES COLLECTION