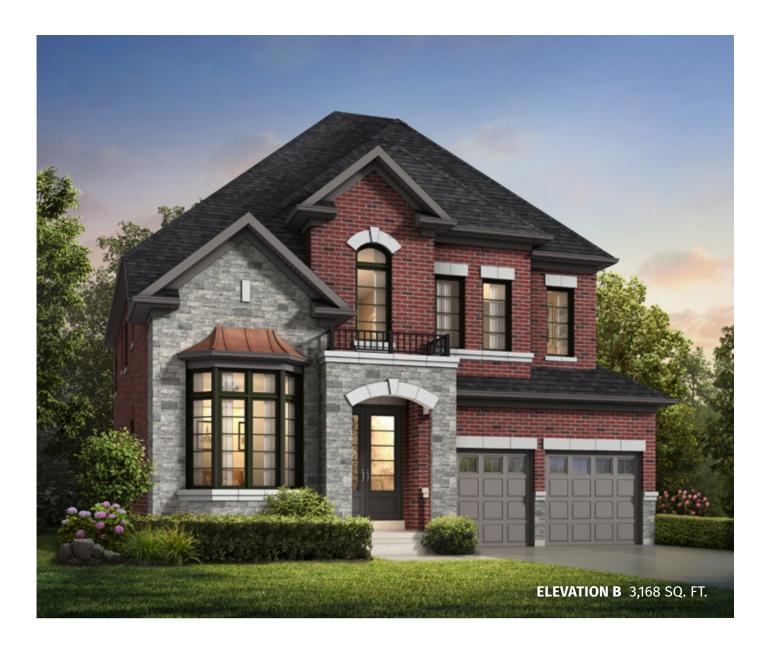

 $(\mathbf{R})$ 

ILONA Elevation B | 3,168 sq. ft.

 $(\mathbf{R})$ 

ILONA Elevation B | 3,168 sq. ft.

ILONA Elevation B | 3,168 sq. ft.

THE ILONA 44-1 prices & specifications subject to change without notice. Useable square footage may vary from that stated herein. Artists concept only E.&O.E. © September 2021 CountryWide Homes. All rights reserved.