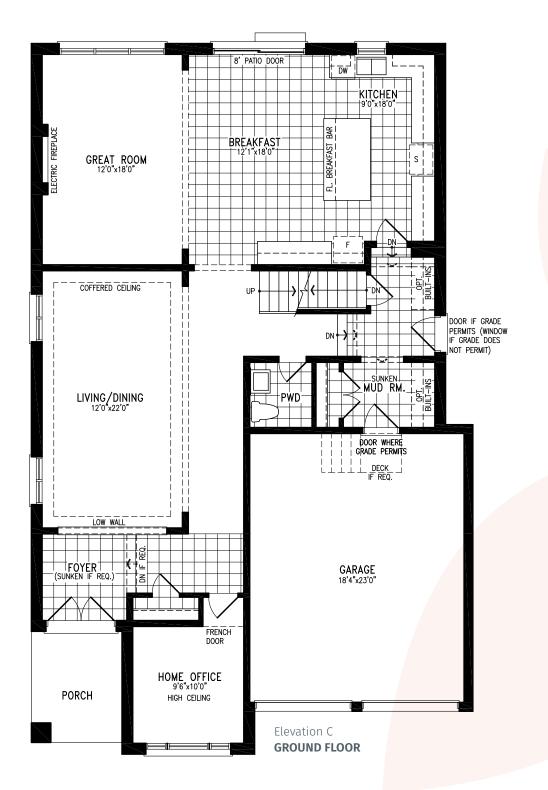

(R)

44' SINGLES COLLECTION

LAILA Elevation C | 3,679 sq. ft.

(R)

LAILA Elevation C | 3,679 sq. ft.

44' SINGLES COLLECTION

LAILA Elevation C | 3,679 sq. ft.