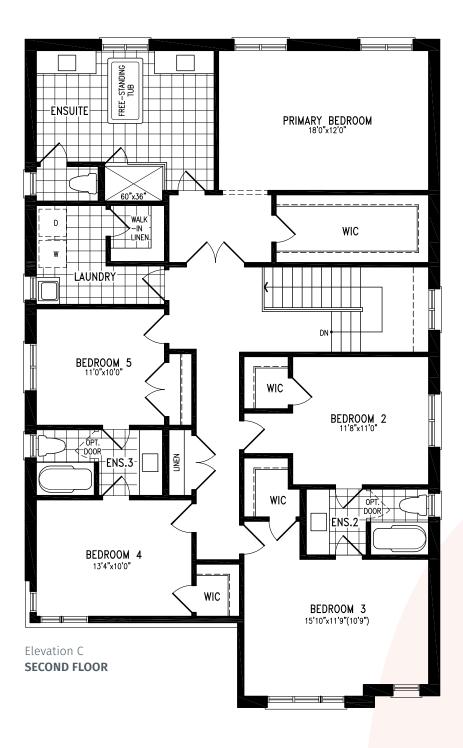

(R)

44' SINGLES COLLECTION

LAILA Elevation C | 3,679 sq. ft.

(R)

LAILA Elevation C | 3,679 sq. ft.

44' SINGLES COLLECTION

LAILA Elevation C | 3,679 sq. ft.