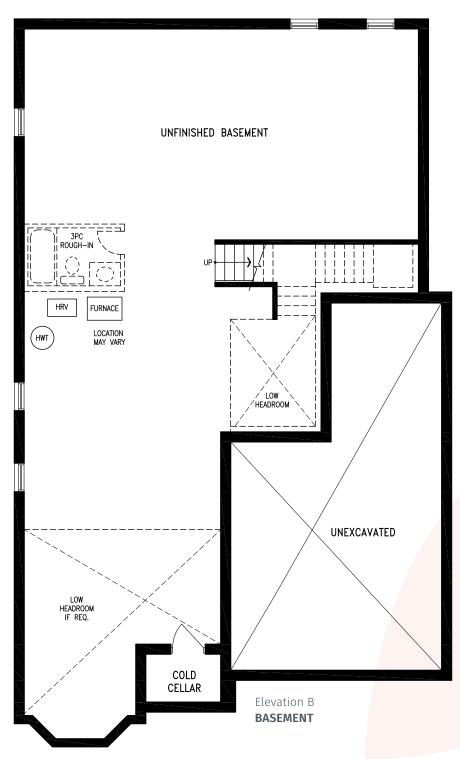

(R)

44' SINGLES COLLECTION

LAILA Elevation C | 3,679 sq. ft.

(R)

LAILA Elevation C | 3,679 sq. ft.

44' SINGLES COLLECTION

LAILA Elevation C | 3,679 sq. ft.