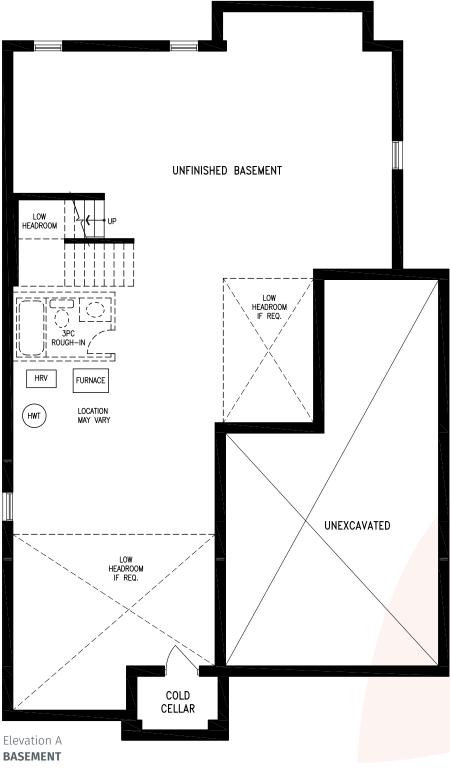

JORDYN Elevation A | 3,287 sq. ft.

R

JORDYN Elevation A | 3,287 sq. ft.

 $(\mathbf{R})$ 

JORDYN Elevation A | 3,287 sq. ft.

 $(\mathbf{R})$ 

**JORDYN** Elevation A | 3,287 sq. ft.

JORDYN Elevation B | 3,287 sq. ft.

R

JORDYN Elevation B | 3,287 sq. ft.

(R)

**JORDYN** Elevation B | 3,287 sq. ft.

 $(\mathbf{R})$ 

JORDYN Elevation B | 3,287 sq. ft.

R

**JORDYN** Elevation C | 3,289 sq. ft.