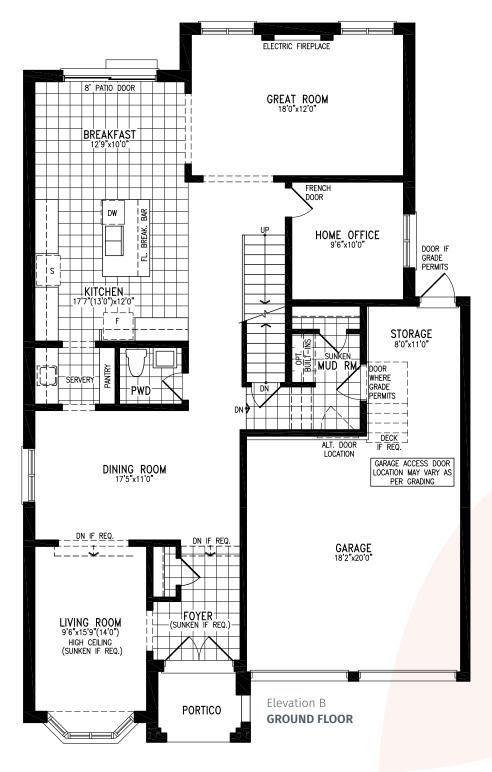

 $(\mathbf{R})$ 

ILONA Elevation B | 3,168 sq. ft.

 $(\mathbf{R})$ 

ILONA Elevation B | 3,168 sq. ft.

ILONA Elevation B | 3,168 sq. ft.

THE ILONA 44-1 prices & specifications subject to change without notice. Useable square footage may vary from that stated herein. Artists concept only E.&O.E. © September 2021 CountryWide Homes. All rights reserved.