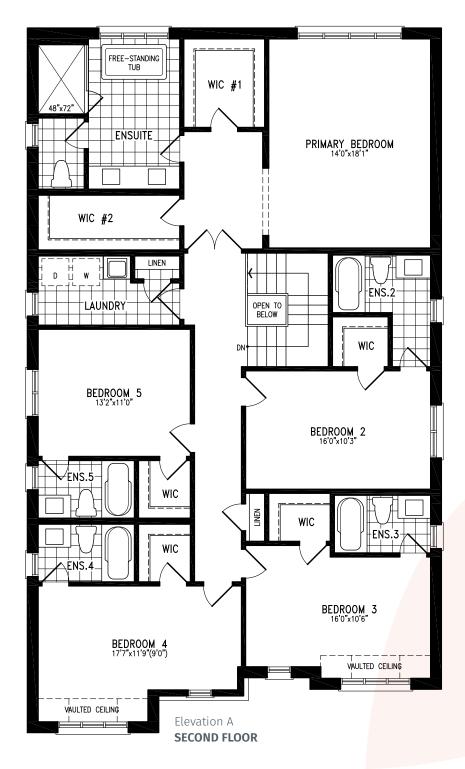

LAILA Elevation A | 3,689 sq. ft.

 $(\mathbf{R})$ 

44' SINGLES COLLECTION

LAILA Elevation A | 3,689 sq. ft.

 $(\mathbf{R})$ 

LAILA Elevation A | 3,689 sq. ft.

44' SINGLES COLLECTION

LAILA Elevation A | 3,689 sq. ft.

LAILA Elevation B | 3,692 sq. ft.

44' SINGLES COLLECTION

LAILA Elevation B | 3,692 sq. ft.

 $(\mathbf{R})$ 

LAILA Elevation B | 3,692 sq. ft.

44' SINGLES COLLECTION

LAILA Elevation B | 3,692 sq. ft.

LAILA Elevation C | 3,679 sq. ft.