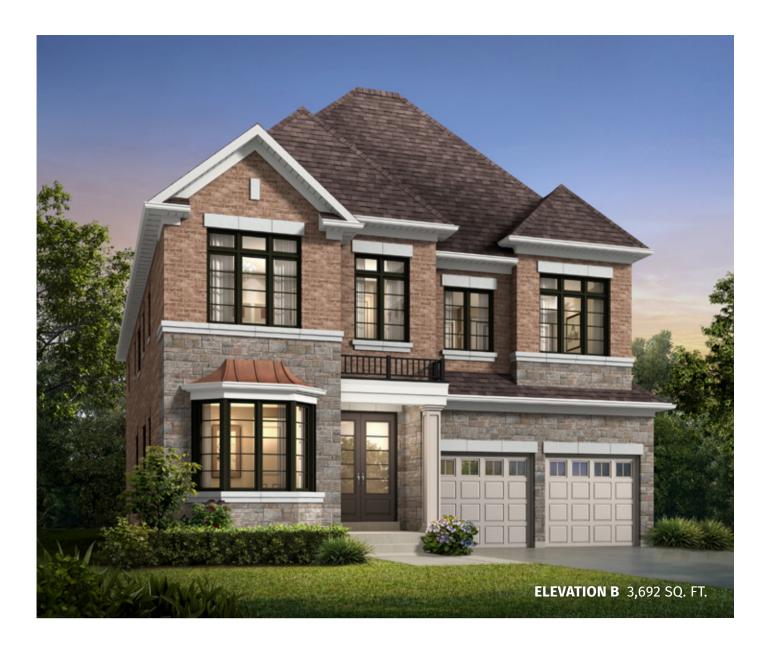

LAILA Elevation B | 3,692 sq. ft.

44' SINGLES COLLECTION

LAILA Elevation B | 3,692 sq. ft.

 $(\mathbf{R})$ 

LAILA Elevation B | 3,692 sq. ft.

44' SINGLES COLLECTION

LAILA Elevation B | 3,692 sq. ft.

LAILA Elevation C | 3,679 sq. ft.