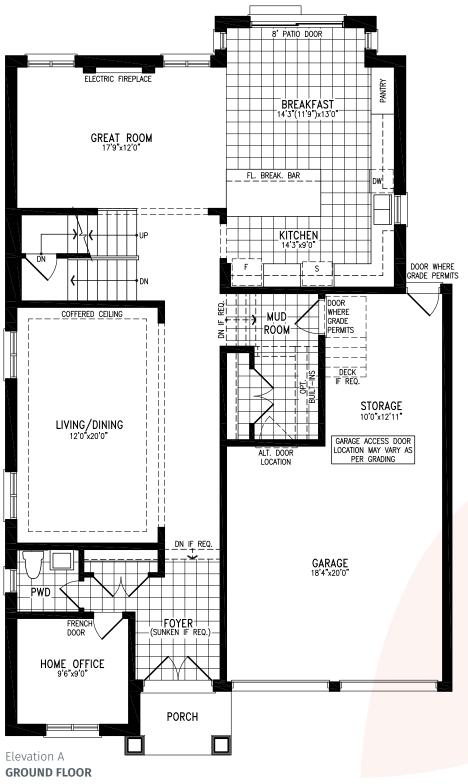

JORDYN Elevation A | 3,287 sq. ft.

R

JORDYN Elevation A | 3,287 sq. ft.

 $(\mathbf{R})$ 

JORDYN Elevation A | 3,287 sq. ft.

 $(\mathbf{R})$ 

**JORDYN** Elevation A | 3,287 sq. ft.

JORDYN Elevation B | 3,287 sq. ft.

R

JORDYN Elevation B | 3,287 sq. ft.

(R)

**JORDYN** Elevation B | 3,287 sq. ft.

 $(\mathbf{R})$ 

JORDYN Elevation B | 3,287 sq. ft.

R

**JORDYN** Elevation C | 3,289 sq. ft.