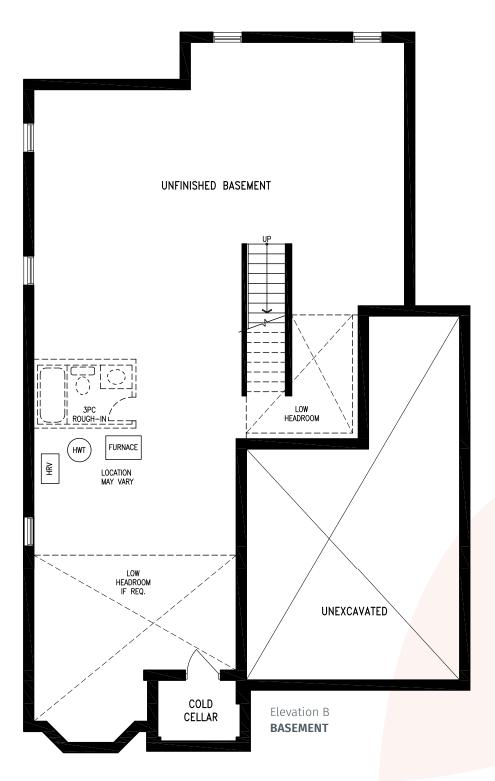

 $(\mathbf{R})$ 

ILONA Elevation B | 3,168 sq. ft.

 $(\mathbf{R})$ 

ILONA Elevation B | 3,168 sq. ft.

ILONA Elevation B | 3,168 sq. ft.

THE ILONA 44-1 prices & specifications subject to change without notice. Useable square footage may vary from that stated herein. Artists concept only E.&O.E. © September 2021 CountryWide Homes. All rights reserved.