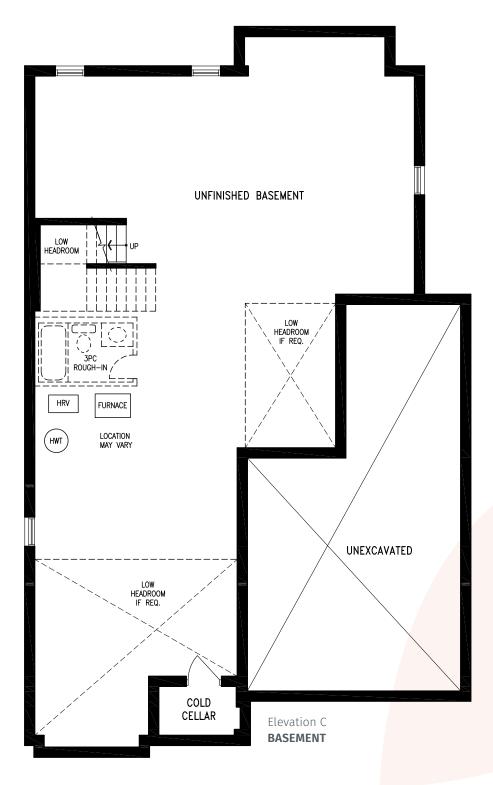

**JORDYN** Elevation C | 3,289 sq. ft.

R

JORDYN Elevation C | 3,289 sq. ft.

44' SINGLES COLLECTION

KELDA Elevation A | 3,502 sq. ft.

(R)

44' SINGLES COLLECTION

44' SINGLES COLLECTION

44' SINGLES COLLECTION

KELDA Elevation B | 3,502 sq. ft.

 $(\mathbf{R})$ 

44' SINGLES COLLECTION

44' SINGLES COLLECTION

**KELDA** Elevation B | 3,502 sq. ft.

(R)

44' SINGLES COLLECTION