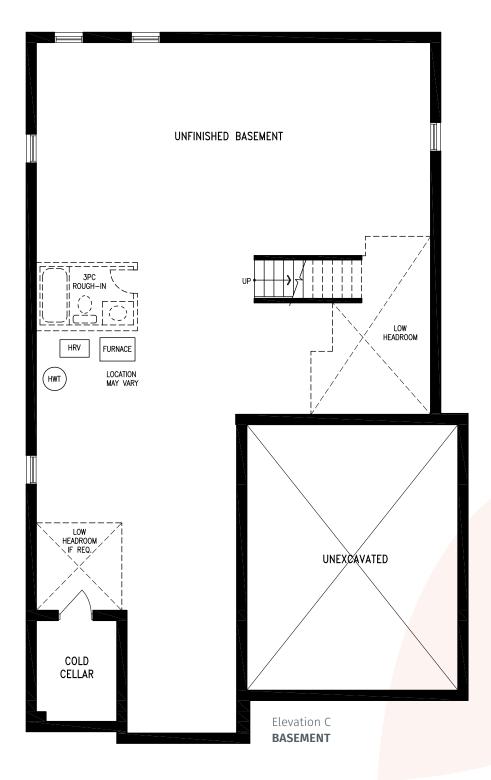

(R)

44' SINGLES COLLECTION

LAILA Elevation C | 3,679 sq. ft.

(R)

LAILA Elevation C | 3,679 sq. ft.

44' SINGLES COLLECTION

LAILA Elevation C | 3,679 sq. ft.