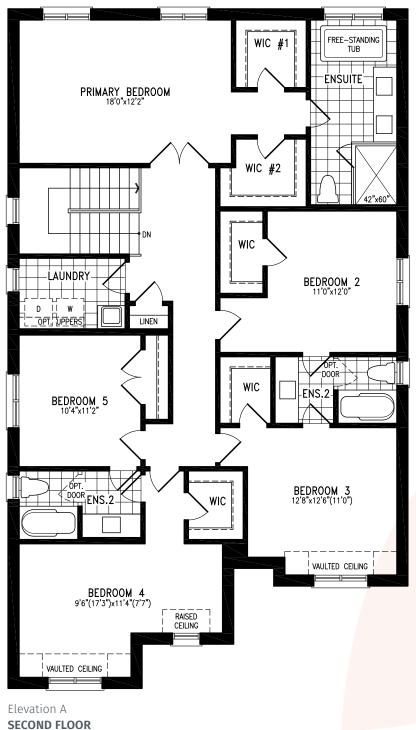

JORDYN Elevation A | 3,287 sq. ft.

R

JORDYN Elevation A | 3,287 sq. ft.

 $(\mathbf{R})$ 

JORDYN Elevation A | 3,287 sq. ft.

 $(\mathbf{R})$ 

**JORDYN** Elevation A | 3,287 sq. ft.

JORDYN Elevation B | 3,287 sq. ft.

R

JORDYN Elevation B | 3,287 sq. ft.

(R)

**JORDYN** Elevation B | 3,287 sq. ft.

 $(\mathbf{R})$ 

JORDYN Elevation B | 3,287 sq. ft.

R

**JORDYN** Elevation C | 3,289 sq. ft.