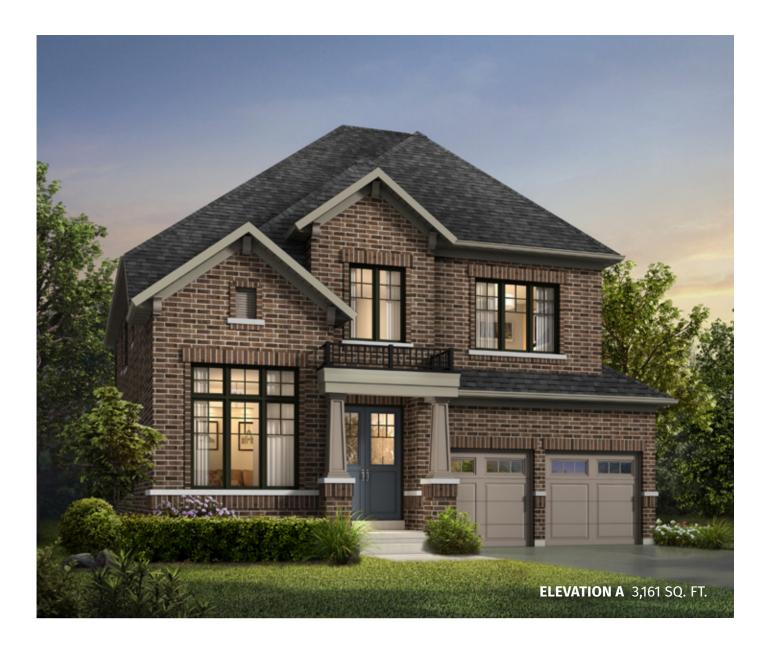

ILONA Elevation A | 3,161 sq. ft.

R

ILONA Elevation A | 3,161 sq. ft.

 $(\mathbf{R})$ 

ILONA Elevation A | 3,161 sq. ft.

44' SINGLES COLLECTION

ILONA Elevation A | 3,161 sq. ft.

ILONA Elevation B | 3,168 sq. ft.