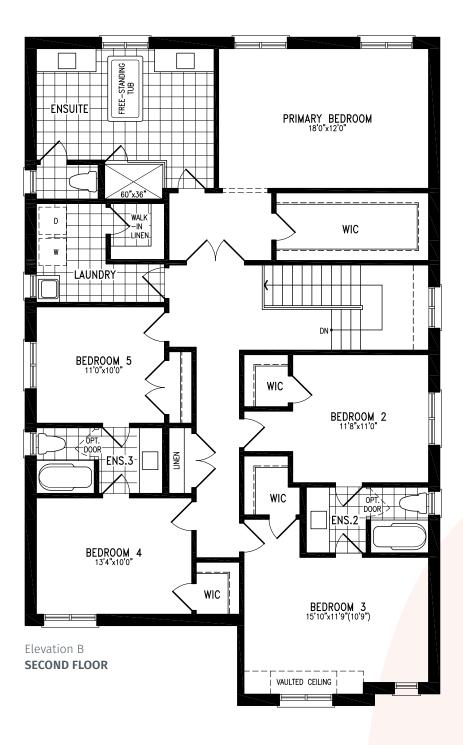

44' SINGLES COLLECTION

KELDA Elevation B | 3,502 sq. ft.

 $(\mathbf{R})$ 

44' SINGLES COLLECTION

44' SINGLES COLLECTION

**KELDA** Elevation B | 3,502 sq. ft.

(R)

44' SINGLES COLLECTION