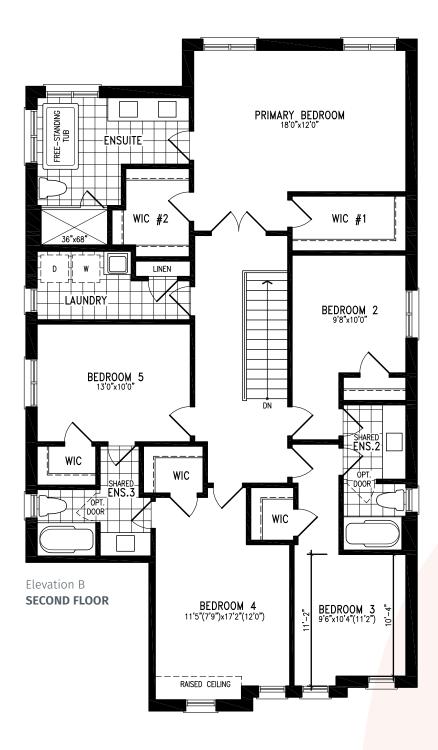

 $(\mathbf{R})$ 

ILONA Elevation B | 3,168 sq. ft.

 $(\mathbf{R})$ 

ILONA Elevation B | 3,168 sq. ft.

ILONA Elevation B | 3,168 sq. ft.

THE ILONA 44-1 prices & specifications subject to change without notice. Useable square footage may vary from that stated herein. Artists concept only E.&O.E. © September 2021 CountryWide Homes. All rights reserved.