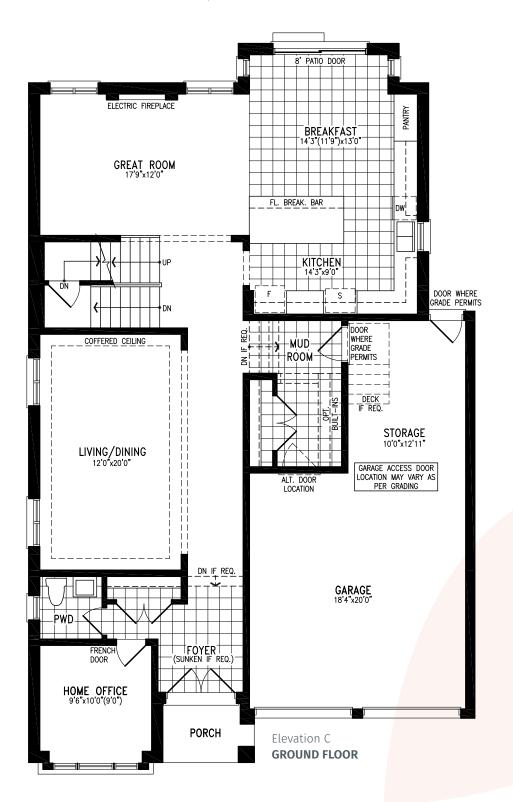

**JORDYN** Elevation C | 3,289 sq. ft.

R

JORDYN Elevation C | 3,289 sq. ft.

44' SINGLES COLLECTION

KELDA Elevation A | 3,502 sq. ft.

(R)

44' SINGLES COLLECTION

44' SINGLES COLLECTION