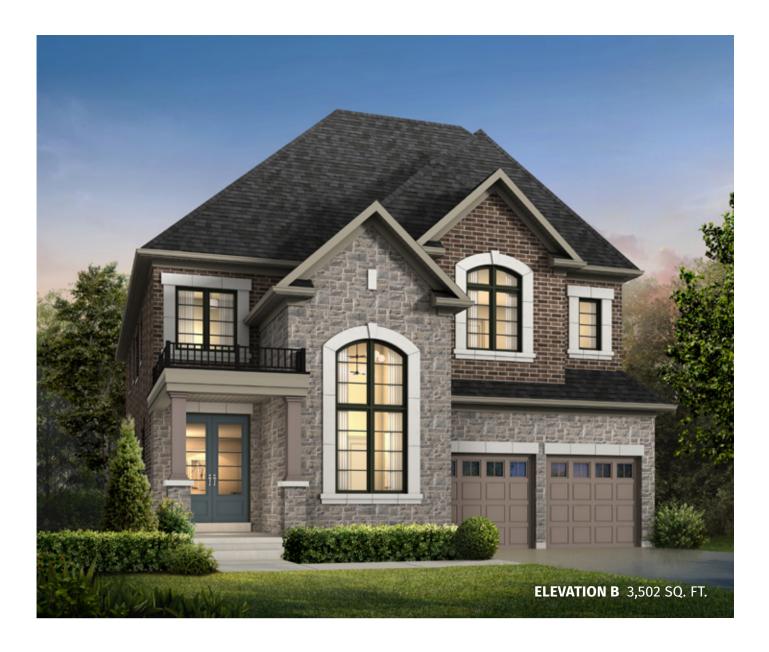

**JORDYN** Elevation C | 3,289 sq. ft.

R

JORDYN Elevation C | 3,289 sq. ft.

44' SINGLES COLLECTION

KELDA Elevation A | 3,502 sq. ft.

(R)

44' SINGLES COLLECTION

44' SINGLES COLLECTION

44' SINGLES COLLECTION

KELDA Elevation B | 3,502 sq. ft.

 $(\mathbf{R})$ 

44' SINGLES COLLECTION

44' SINGLES COLLECTION

**KELDA** Elevation B | 3,502 sq. ft.

(R)

44' SINGLES COLLECTION