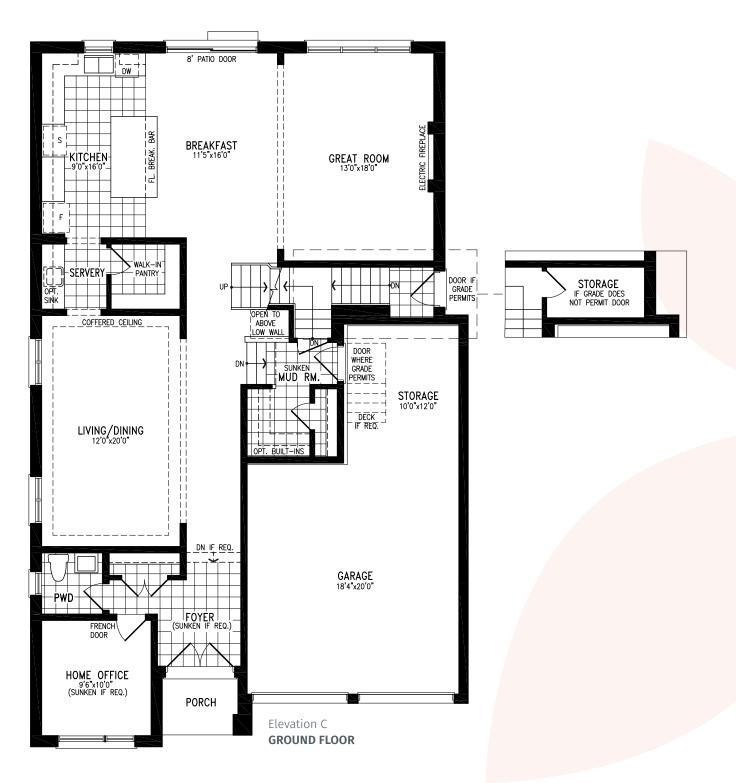

R

ILONA Elevation C | 3,154 sq. ft.

 $(\mathbf{R})$ 

ILONA Elevation C | 3,154 sq. ft.

 $(\mathbf{R})$ 

ILONA Elevation C | 3,154 sq. ft.

44' SINGLES COLLECTION

ILONA Elevation C | 3,154 sq. ft.