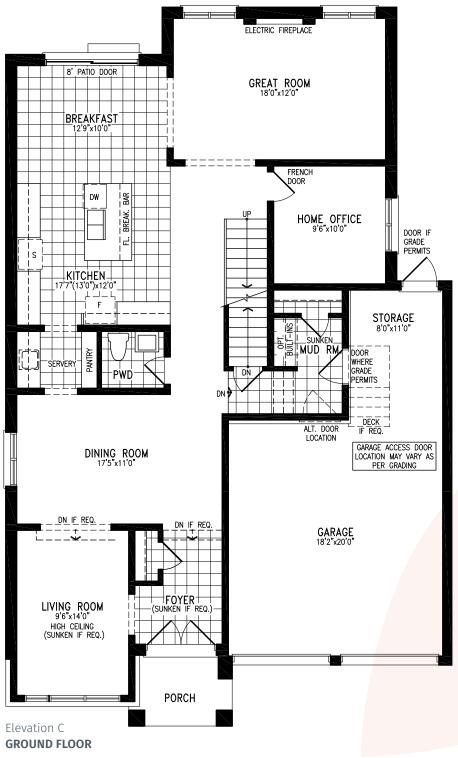

**JORDYN** Elevation C | 3,289 sq. ft.

R

JORDYN Elevation C | 3,289 sq. ft.

44' SINGLES COLLECTION

KELDA Elevation A | 3,502 sq. ft.

(R)

44' SINGLES COLLECTION

44' SINGLES COLLECTION