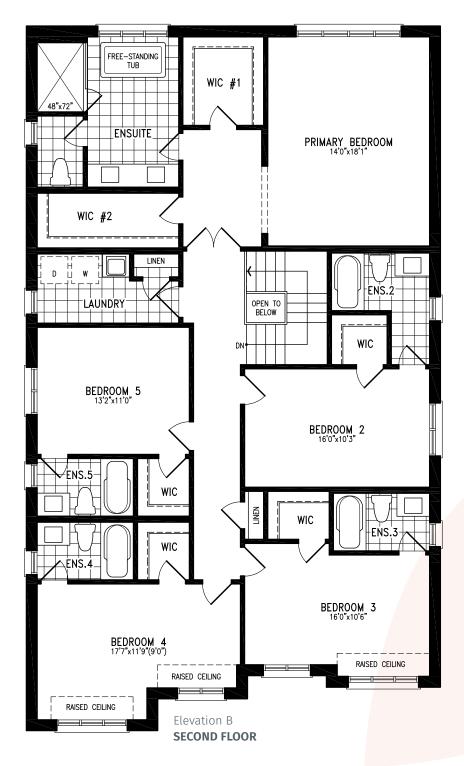

(R)

44' SINGLES COLLECTION

LAILA Elevation C | 3,679 sq. ft.

(R)

LAILA Elevation C | 3,679 sq. ft.

44' SINGLES COLLECTION

LAILA Elevation C | 3,679 sq. ft.