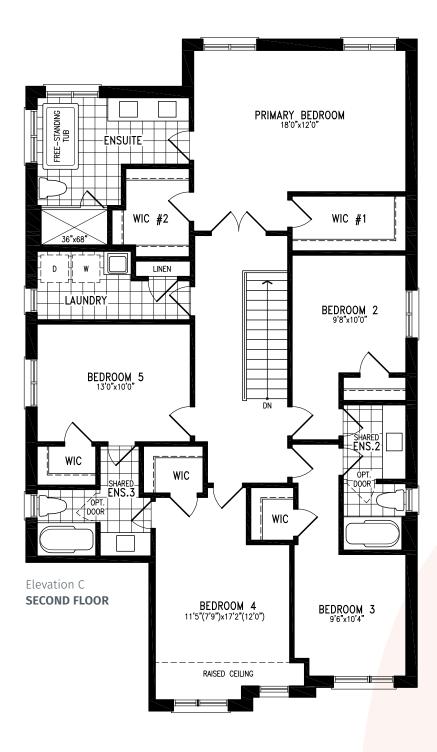

**JORDYN** Elevation C | 3,289 sq. ft.

R

JORDYN Elevation C | 3,289 sq. ft.

44' SINGLES COLLECTION

KELDA Elevation A | 3,502 sq. ft.

(R)

44' SINGLES COLLECTION

44' SINGLES COLLECTION