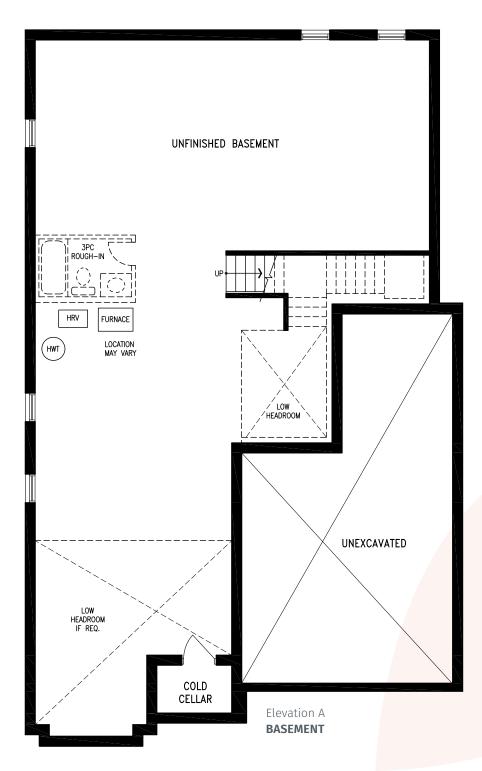

LAILA Elevation A | 3,689 sq. ft.

 $(\mathbf{R})$ 

44' SINGLES COLLECTION

LAILA Elevation A | 3,689 sq. ft.

 $(\mathbf{R})$ 

LAILA Elevation A | 3,689 sq. ft.

44' SINGLES COLLECTION

LAILA Elevation A | 3,689 sq. ft.

LAILA Elevation B | 3,692 sq. ft.

44' SINGLES COLLECTION

LAILA Elevation B | 3,692 sq. ft.

 $(\mathbf{R})$ 

LAILA Elevation B | 3,692 sq. ft.

44' SINGLES COLLECTION

LAILA Elevation B | 3,692 sq. ft.

LAILA Elevation C | 3,679 sq. ft.