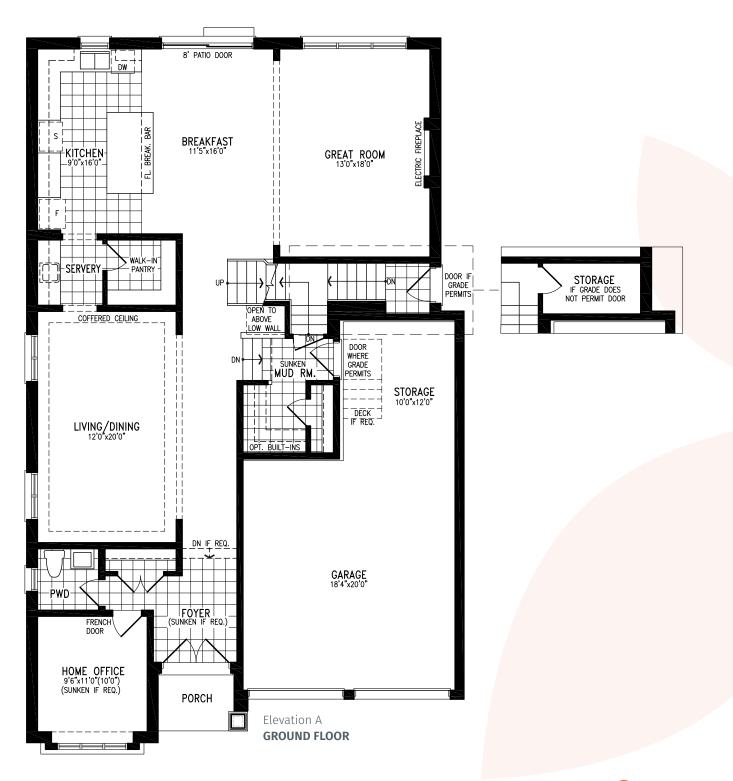

LAILA Elevation A | 3,689 sq. ft.

 $(\mathbf{R})$ 

44' SINGLES COLLECTION

LAILA Elevation A | 3,689 sq. ft.

 $(\mathbf{R})$ 

LAILA Elevation A | 3,689 sq. ft.

44' SINGLES COLLECTION

LAILA Elevation A | 3,689 sq. ft.

LAILA Elevation B | 3,692 sq. ft.

44' SINGLES COLLECTION

LAILA Elevation B | 3,692 sq. ft.

 $(\mathbf{R})$ 

LAILA Elevation B | 3,692 sq. ft.

44' SINGLES COLLECTION

LAILA Elevation B | 3,692 sq. ft.

LAILA Elevation C | 3,679 sq. ft.