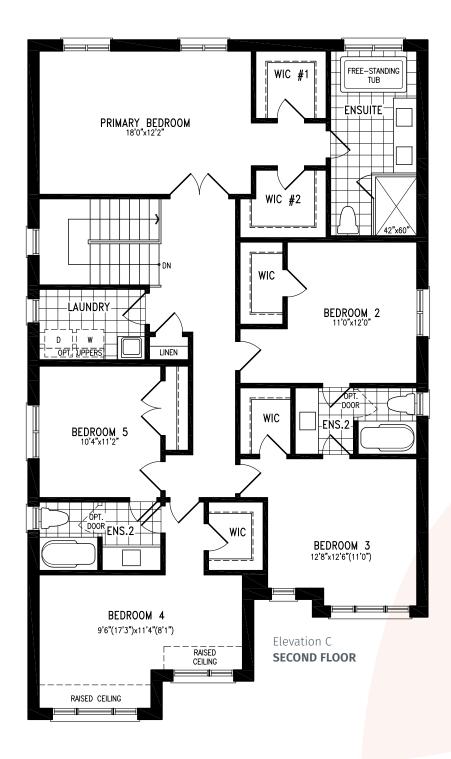

**JORDYN** Elevation C | 3,289 sq. ft.

R

JORDYN Elevation C | 3,289 sq. ft.

44' SINGLES COLLECTION

KELDA Elevation A | 3,502 sq. ft.

(R)

44' SINGLES COLLECTION

44' SINGLES COLLECTION