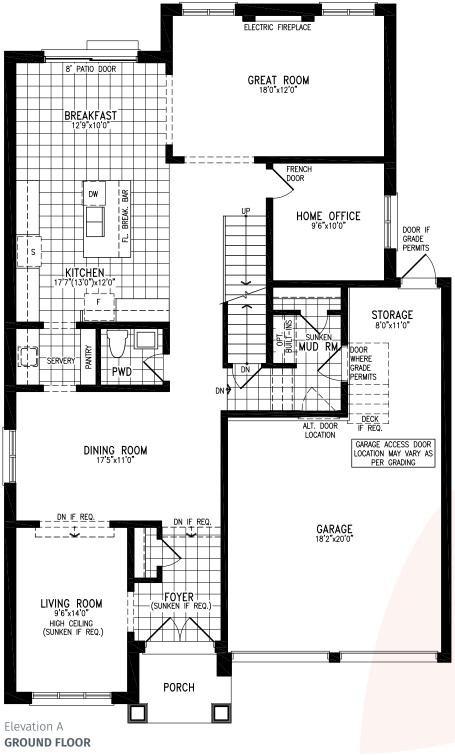

ILONA Elevation A | 3,161 sq. ft.

R

ILONA Elevation A | 3,161 sq. ft.

 $(\mathbf{R})$ 

ILONA Elevation A | 3,161 sq. ft.

44' SINGLES COLLECTION

ILONA Elevation A | 3,161 sq. ft.

ILONA Elevation B | 3,168 sq. ft.