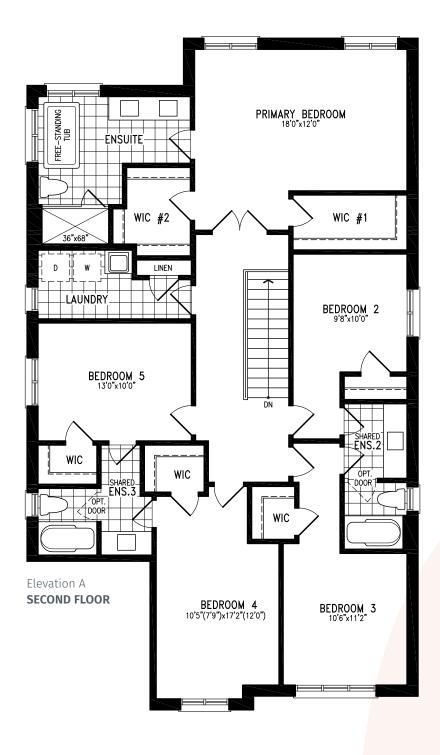

ILONA Elevation A | 3,161 sq. ft.

R

ILONA Elevation A | 3,161 sq. ft.

 $(\mathbf{R})$ 

ILONA Elevation A | 3,161 sq. ft.

44' SINGLES COLLECTION

ILONA Elevation A | 3,161 sq. ft.

ILONA Elevation B | 3,168 sq. ft.