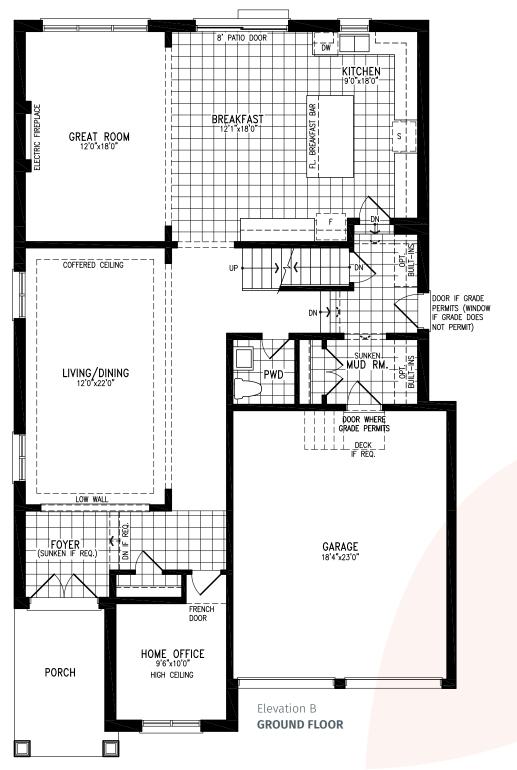

44' SINGLES COLLECTION

KELDA Elevation B | 3,502 sq. ft.

 $(\mathbf{R})$ 

44' SINGLES COLLECTION

44' SINGLES COLLECTION

**KELDA** Elevation B | 3,502 sq. ft.

(R)

44' SINGLES COLLECTION