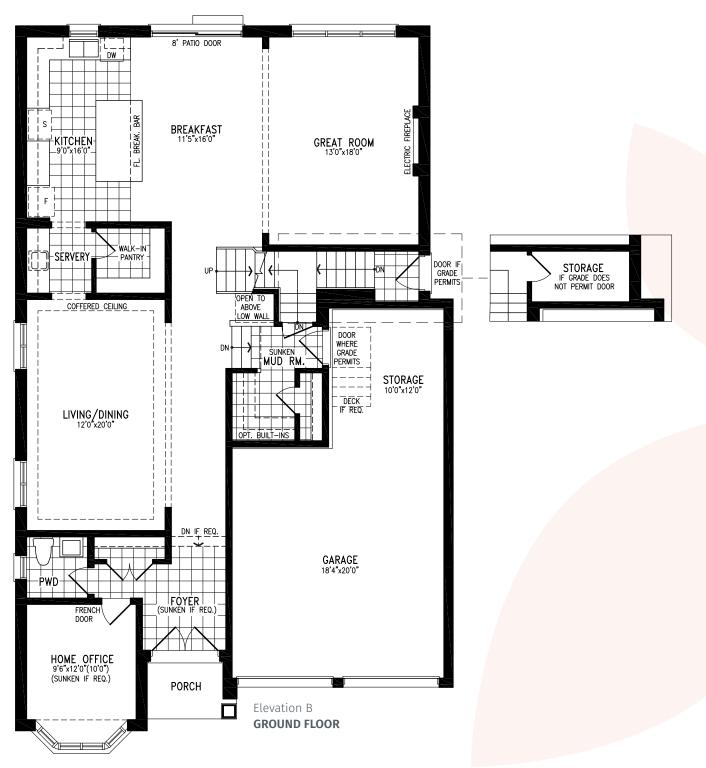

(R)

44' SINGLES COLLECTION

LAILA Elevation C | 3,679 sq. ft.

(R)

LAILA Elevation C | 3,679 sq. ft.

44' SINGLES COLLECTION

LAILA Elevation C | 3,679 sq. ft.