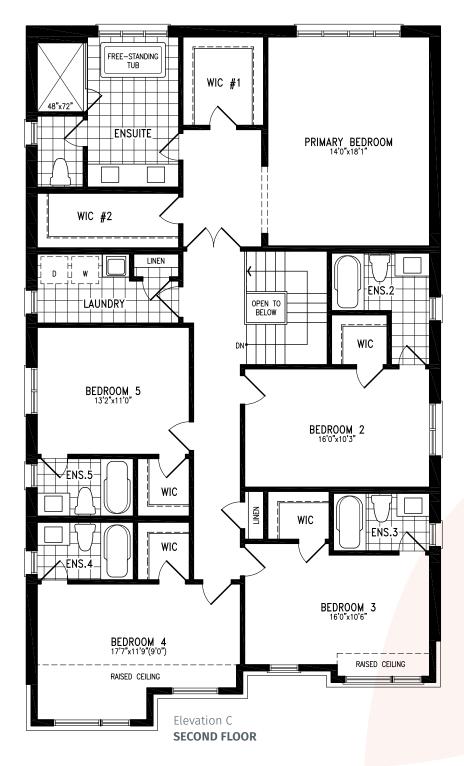

R

ILONA Elevation C | 3,154 sq. ft.

 $(\mathbf{R})$ 

ILONA Elevation C | 3,154 sq. ft.

 $(\mathbf{R})$ 

ILONA Elevation C | 3,154 sq. ft.

44' SINGLES COLLECTION

ILONA Elevation C | 3,154 sq. ft.