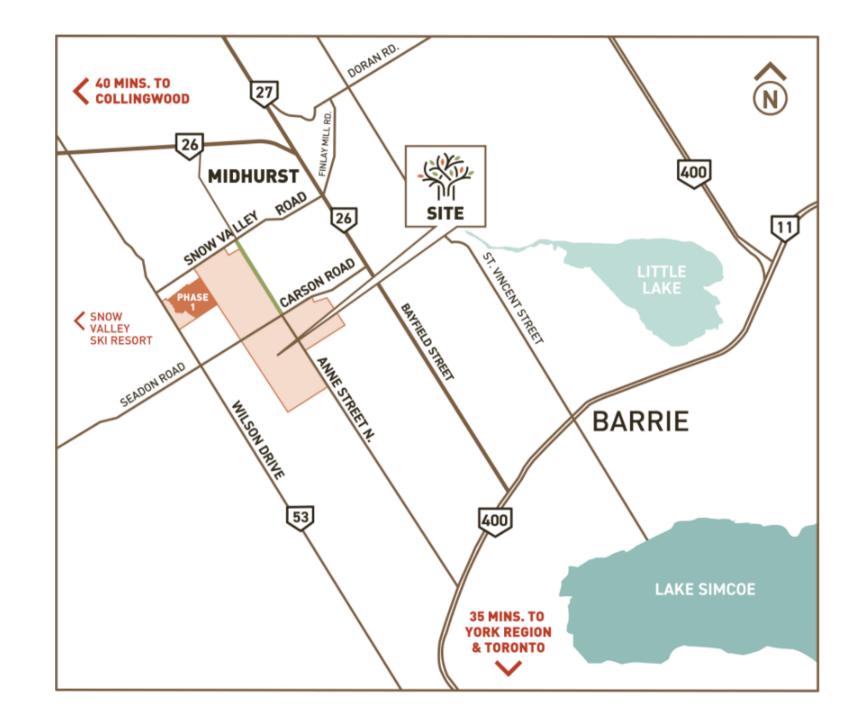

## Vision

Welcome home to Midhurst Valley

A master-planned community neighbouring Barrie centred at the intersection of Ann Street and Carson Road. Nestled within an expansive landscape this premium collection of singles and semis lets you experience a lifestyle enriched by all four seasons. Witness the vibrant autumn colours, blossoming of spring, majestic beauty of winter and feel the warmth of summer like never before. At Ann Street enjoy the easy access to Hickling Trail. Each home will be close to proposed parks, schools, recreational facilities and green spaces. Come live where an active lifestyle full of exploration meets the balance of a calm retreat.

### THE AREA

Midhurst Valley is a community in between Midhurst and snow valley Ontario. Midhurst valley is a community in the Township of Springwater, Ontario, Canada and the seat of Simcoe County. The town offers the luxury and serenety of all natuyre has to offer with a luxury master plan community. Close to dinnig, groacry stores, malls, ski trails and much more.

# URBAN AMENITIES

Springwater provincial park -

Hiking Recreational Trail

Snow Valley Ski Resort

Lake Simcoe

0