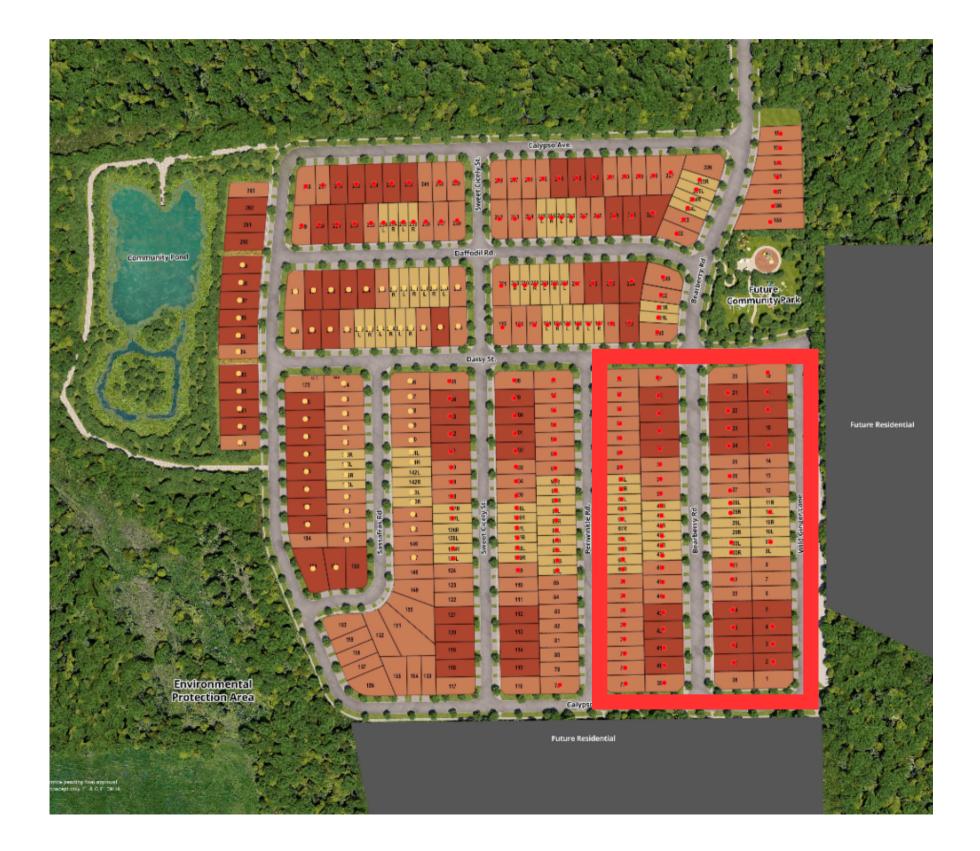

## PROJECT: MIDHURST VALLEY

TOTAL UNITS: 91 Lots: 28 x 25' Semi-Detached 39 x 36' Single-Detached 24 x 44' Single-Detached

CLOSING LATE 2023- 2024 PH 1

- Granite or Quartz countertops in kitchen • Freestanding soaker tub in primary ensuite • Quartz/granite countertops in primary ensuite • Frameless glass shower with 2 pot lights, a rain shower head from the ceiling with a separate handheld spray in primary ensuite • Capped gas line at rear of home for future BBQ
  - 200 AMP Electrical Service
  - 10 LED pot lights throughout