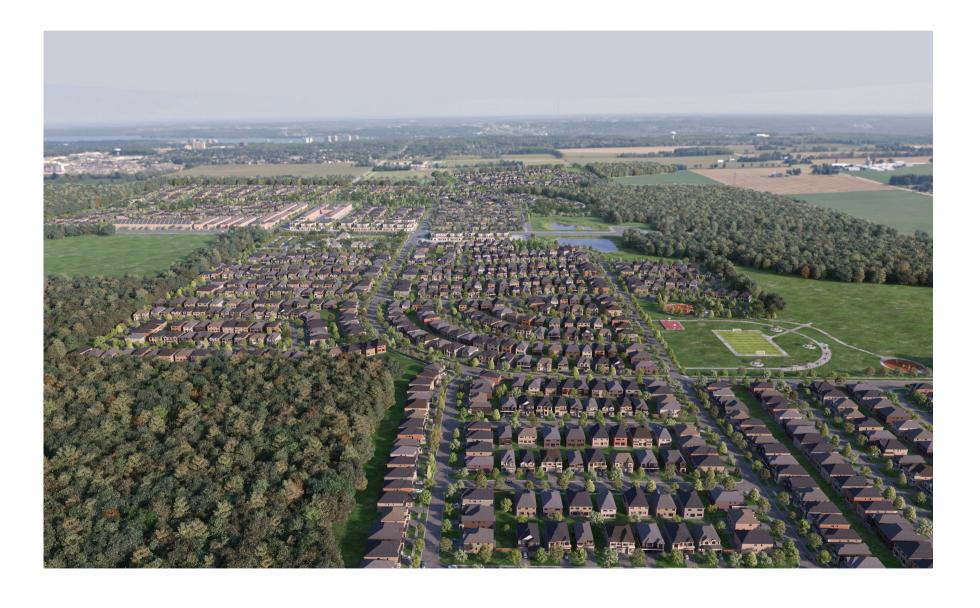

## Vision

Welcome home to Midhurst Valley

A master-planned community neighbouring Barrie centred at the intersection of Ann Street and Carson Road. Nestled within an expansive landscape this premium collection of singles and semis lets you experience a lifestyle enriched by all four seasons. Witness the vibrant autumn colours, blossoming of spring, majestic beauty of winter and feel the warmth of summer like never before. At Ann Street enjoy the easy access to Hickling Trail. Each home will be close to proposed parks, schools, recreational facilities and green spaces. Come live where an active lifestyle full of exploration meets the balance of a calm retreat.

## PROJECT: MIDHURST VALLEY

TOTAL UNITS: 91 Lots: 28 x 25' Semi-Detached 39 x 36' Single-Detached 24 x 44' Single-Detached

CLOSING LATE 2023- 2024 PH 1

- Granite or Quartz countertops in kitchen • Freestanding soaker tub in primary ensuite • Quartz/granite countertops in primary ensuite • Frameless glass shower with 2 pot lights, a rain shower head from the ceiling with a separate handheld spray in primary ensuite • Capped gas line at rear of home for future BBQ
  - 200 AMP Electrical Service
  - 10 LED pot lights throughout