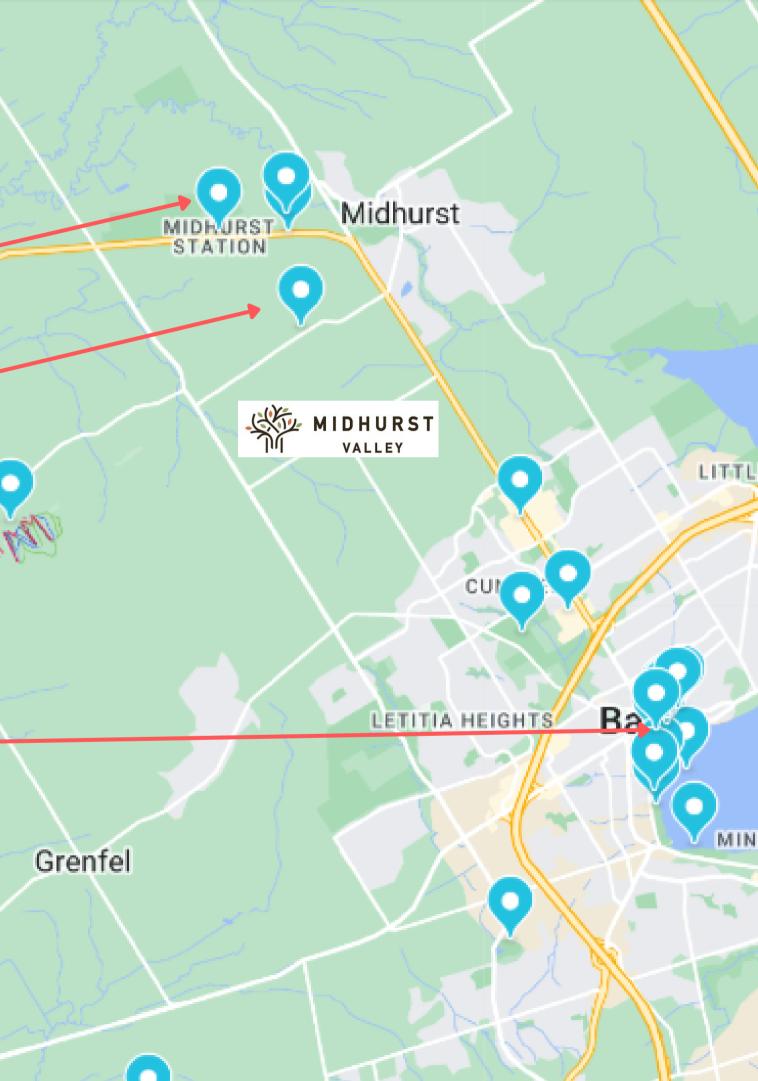

## Vision

Welcome home to Midhurst Valley

A master-planned community neighbouring Barrie centred at the intersection of Ann Street and Carson Road. Nestled within an expansive landscape this premium collection of singles and semis lets you experience a lifestyle enriched by all four seasons. Witness the vibrant autumn colours, blossoming of spring, majestic beauty of winter and feel the warmth of summer like never before. At Ann Street enjoy the easy access to Hickling Trail. Each home will be close to proposed parks, schools, recreational facilities and green spaces. Come live where an active lifestyle full of exploration meets the balance of a calm retreat.

### THE AREA

Midhurst Valley is a community in between Midhurst and snow valley Ontario. Midhurst valley is a community in the Township of Springwater, Ontario, Canada and the seat of Simcoe County. The town offers the luxury and serenety of all natuyre has to offer with a luxury master plan community. Close to dinnig, groacry stores, malls, ski trails and much more.

# URBAN AMENITIES

Springwater provincial park -

Hiking Recreational Trail

Snow Valley Ski Resort

Lake Simcoe

0