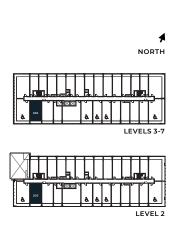

A step(s) up to the balcony/terrace/patio may be required at the Vendor's discretion. Balcony/terrace/patio sizes are not included in the net floor area. Size and position of the bathroom vanity may vary at the Vendor's discretion. Bulkheads are not shown on this drawing and may be located in any area as required by the Vendor. Window design, size and location may vary. Flooring and tile patterns may vary. Unit purchased may be a mirror image of the layout shown. Furniture and/or kitchen island shown on the layout are for illustration purposes only. All illustrations are artist concept only. E. & O. E. 2022.

**C**1

1 BEDROOM + DEN

INTERIOR: 594 SQ.FT.

EXTERIOR: 95 SQ.FT.

TOTAL: 689 SQ.FT.







**C2** 

1 BEDROOM + DEN

INTERIOR: 594 SQ.FT.

EXTERIOR: 92 SQ.FT.

TOTAL: 686 SQ.FT.









C2a

1 BEDROOM + DEN

INTERIOR: 591 SQ.FT.

EXTERIOR: 92 SQ.FT.

TOTAL: 683 SQ.FT.









D1

2 BEDROOM

INTERIOR: 692 SQ.FT.

EXTERIOR: 300 SQ.FT.

TOTAL: 992 SQ.FT.









This drawing is not to scale and is subject to architectural review and revisions. All details, dimensions, specifications, layouts, stated areas and materials are approximate only and are subject to change without notice. Actual usable floor space may vary from any stated floor area. Balcony and/or terrace and/or patio location(s), entry, dimensions, and area(s) are shown for display purposes only and are subject to change without notice. A step(s) up to the balcony/terrace/patio may be required at the Vendor's discretion. Balcony/terrace/patio sizes are not included in the net floor area. Size and position