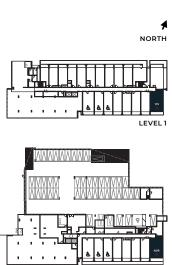

's discretion. Balcony/terrace/patio sizes are not included in the net floor area. Size and position of the bathroom vanity may vary at the Vendor's discretion. Bulkheads are not shown on this drawing and may be located in any area as required by the Vendor. Window design, size and location may vary. Flooring and tile patterns may vary. Unit purchased may be a mirror image of the layout shown. Furniture and/or kitchen island shown on the layout are for illustration purposes only. All illustrations are artist concept only. E. & O. E. 2022.

# D1a

2 BEDROOM

INTERIOR: 708 SQ.FT.

EXTERIOR: 108 SQ.FT.

TOTAL: 816 SQ.FT.









INTERIOR: 710 SQ.FT.

EXTERIOR: 308 SQ.FT.

TOTAL: 1,018 SQ.FT.









D<sub>2</sub>a

2 BEDROOM

INTERIOR: 704 SQ.FT.

EXTERIOR: 105 SQ.FT.

TOTAL: 809 SQ.FT.





LEVEL A





INTERIOR: 773 SQ.FT.

EXTERIOR: 147 SQ.FT.

TOTAL: 920 SQ.FT.











### Just over a 1-hour drive

from Toronto, or just 17-minutes from the Barrie GO Station, Horseshoe Resort offers the ease of a resort escape getaway, whenever you want.

#### AREA LEGEND

- Horseshoe Resort Cross
  Country Lodge
- The Heights Ski & Country Club
- III Amba Spa at Horseshoe Resort
- ▼ Settlers' Ghost Golf Club
- Vetta Nordic Spa

#### A C T L V L T L F C

- Outdoor Pool, Fitness Room,
  Indoor Pool, Conference Rooms
- 2 Fire Pits
- 3 Slopeside Activities
- 4 The Valley Golf Course
- 5 Beach Volleyball

- 6 Lake Horseshoe, Beach, Paddleboarding & Private Docks
- 7 Treetop Trekking
- 8 Ridgetop Mini Golf
- 9 Copeland Forest / Cross Country Trails
- 10 Wedding/Event Tent
- 11 Ellsmere Chap