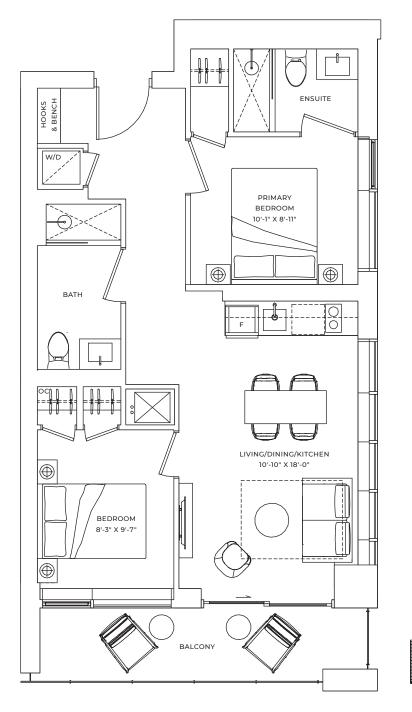

or's discretion. Balcony/terrace/patio sizes are not included in the net floor area. Size and position of the bathroom vanity may vary at the Vendor's discretion. Bulkheads are not shown on this drawing and may be located in any area as required by the Vendor. Window design, size and location may vary. Flooring and tile patterns may vary. Unit purchased may be a mirror image of the layout shown. Furniture and/or kitchen island shown on the layout are for illustration purposes only. All illustrations are artist concept only. E. & O. E. 2022.

# D1a

2 BEDROOM

INTERIOR: 708 SQ.FT.

EXTERIOR: 108 SQ.FT.

TOTAL: 816 SQ.FT.









INTERIOR: 710 SQ.FT.

EXTERIOR: 308 SQ.FT.

TOTAL: 1,018 SQ.FT.









D<sub>2</sub>a

2 BEDROOM

INTERIOR: 704 SQ.FT.

EXTERIOR: 105 SQ.FT.

TOTAL: 809 SQ.FT.





LEVEL A





INTERIOR: 773 SQ.FT.

EXTERIOR: 147 SQ.FT.

TOTAL: 920 SQ.FT.











### Just over a 1-hour drive

from Toronto, or just 17-minutes from the Barrie GO Station, Horseshoe Resort offers the ease of a resort escape getaway, whenever you want.

#### AREA LEGEND

- Horseshoe Resort Cross
  Country Lodge
- The Heights Ski & Country Club
- III Amba Spa at Horseshoe Resort
- ▼ Settlers' Ghost Golf Club
- Vetta Nordic Spa

#### A C T L V L T L F C

- Outdoor Pool, Fitness Room,
  Indoor Pool, Conference Rooms
- 2 Fire Pits
- 3 Slopeside Activities
- 4 The Valley Golf Course
- 5 Beach Volleyball

- 6 Lake Horseshoe, Beach, Paddleboarding & Private Docks
- 7 Treetop Trekking
- 8 Ridgetop Mini Golf
- 9 Copeland Forest / Cross Country Trails
- 10 Wedding/Event Tent
- 11 Ellsmere Ch