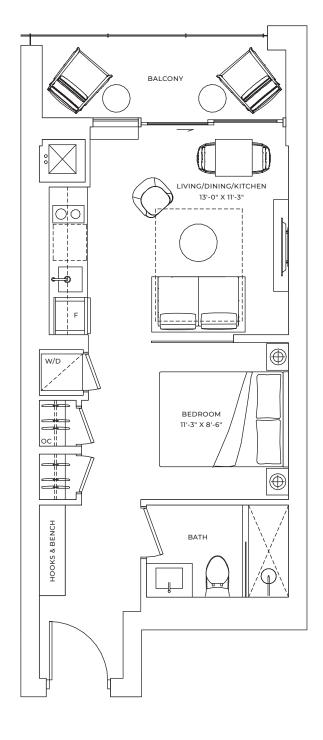

#### 1 BEDROOM

INTERIOR: 431 SQ.FT.

EXTERIOR: 73 SQ.FT.

TOTAL: 504 SQ.FT.

B<sub>1</sub>b

1 BEDROOM

INTERIOR: 436 SQ.FT.

EXTERIOR: 73 SQ.FT.

TOTAL: 509 SQ.FT.

This drawing is not to scale and is subject to architectural review and revisions. All details, dimensions, specifications, layouts, stated areas and materials are approximate only and are subject to change without notice. Actual usable floor space may vary from any stated floor area. Balcony and/or terrace and/or patio location(s), entry, dimensions, and area(s) are shown for display purposes only and are subject to change without notice. A step(s) up to the balcony/terrace/patio may be required at the Vendor's discretion. Balcony/terrace/patio sizes are not included in the net floor area. Size and position of the bathroom vanity may vary at the Vendor's discretion. Bulkheads are not shown on this drawing and may be located in any area as required by the Vendor. Window design, size and location may vary. Flooring and tile patterns may vary. Unit purchased may be a mirror image of the layout shown. Furniture and/or kitchen island shown on the layout are for illustration purposes only. All illustrations are artist concept only. E. & O. E. 2022.