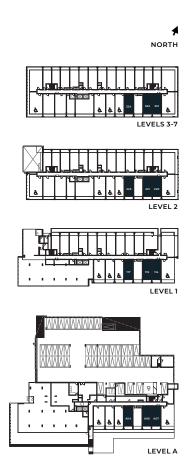

, and area(s) are shown for display purposes only and are subject to change without notice. A step(s) up to the balcony/terrace/patio may be required at the Vendor's discretion. Balcony/terrace/patio sizes are not included in the net floor area. Size and position of the bathroom vanity may vary at the Vendor's discretion. Bulkheads are not shown on this drawing and may be located in any area as required by the Vendor. Window design, size and location may vary. Flooring and tile patterns may vary. Unit purchased may be a mirror image of the layout shown. Furniture and/or kitchen island shown on the layout are for illustration purposes only. All illustrations are artist concept only. E. & O. E. 2022.

## **B2**

#### 1 BEDROOM

INTERIOR: 470 SQ.FT.

EXTERIOR: 73 SQ.FT.

TOTAL: 543 SQ.FT.









# B<sub>2</sub>a

#### 1 BEDROOM

INTERIOR: 451 SQ.FT.

EXTERIOR: 73 SQ.FT.

TOTAL: 524 SQ.FT.







INTERIOR: 470 SQ.FT.

EXTERIOR:73 SQ.FT.

TOTAL: 543 SQ.FT.









**B4** 

1 BEDROOM

INTERIOR: 564 SQ.FT.

EXTERIOR: 79 SQ.FT.

TOTAL: 643 SQ.FT.









This drawing is not to scale and is subject to architectural review and revisions. All details, dimensions, specifications, layouts, stated areas and materials are approximate only and are subject to change without notice. Actual usable floor space may vary from any stated floor area. Balcony, and/or terrace and/or patio location(s), entry, dimensions, and area(s) are shown for display purposes only and are subject to change without notice. A step(s) up to the balcony/terrace/patio may be required at the Vendor's discretion. Ba