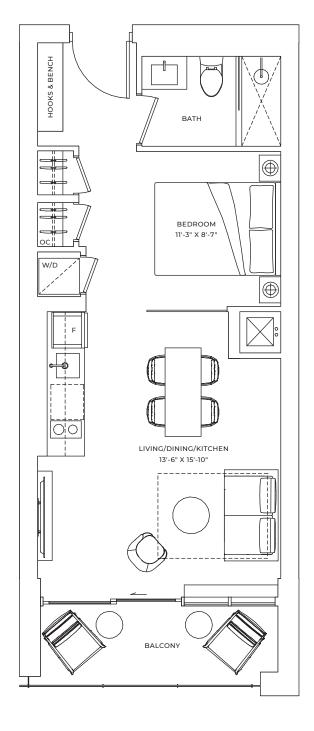

# B<sub>1</sub>a

#### 1 BEDROOM

INTERIOR: 431 SQ.FT.

EXTERIOR: 73 SQ.FT.

TOTAL: 504 SQ.FT.

B<sub>1</sub>b

1 BEDROOM

INTERIOR: 436 SQ.FT.

EXTERIOR: 73 SQ.FT.

TOTAL: 509 SQ.FT.

This drawing is not to scale and is subject to architectural review and revisions. All details, dimensions, specifications, layouts, stated areas and materials are approximate only and are subject to change without notice. Actual usable floor space may vary from any stated floor area. Balcony and/or terrace and/or patio location(s), entry, dimensions, and area(s) are shown for display purposes only and are subject to change without notice. A step(s) up to the balcony/terrace/patio may be required at the Vendor's discretion. Balcony/terrace/patio sizes are not included in the net floor area. Size and position of the bathroom vanity may vary at the Vendor's discretion. Bulkheads are not shown on this drawing and may be located in any area as required by the Vendor. Window design, size and location may vary. Flooring and tile patterns may vary. Unit purchased may be a mirror image of the layout shown. Furniture and/or kitchen island shown on the layout are for illustration purposes only. All illustrations are artist concept only. E. & O. E. 2022.