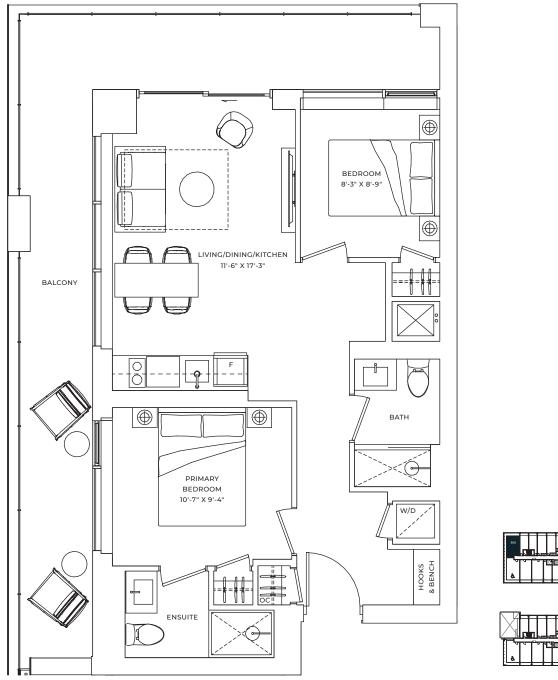

he bathroom vanity may vary at the Vendor's discretion. Bulkheads are not shown on this drawing and may be located in any area as required by the Vendor. Window design, size and location may vary. Flooring and tile patterns may vary. Unit purchased may be a mirror image of the layout shown. Furniture and/or kitchen island shown on the layout are for illustration purposes only. All illustrations are artist concept only. E. & O. E. 2022.

**C**1

1 BEDROOM + DEN

INTERIOR: 594 SQ.FT.

EXTERIOR: 95 SQ.FT.

TOTAL: 689 SQ.FT.







**C2** 

1 BEDROOM + DEN

INTERIOR: 594 SQ.FT.

EXTERIOR: 92 SQ.FT.

TOTAL: 686 SQ.FT.









C2a

1 BEDROOM + DEN

INTERIOR: 591 SQ.FT.

EXTERIOR: 92 SQ.FT.

TOTAL: 683 SQ.FT.









D1

2 BEDROOM

INTERIOR: 692 SQ.FT.

EXTERIOR: 300 SQ.FT.

TOTAL: 992 SQ.FT.









This drawing is not to scale and is subject to architectural review and revisions. All details, dimensions, specifications, layouts, stated areas and materials are approximate only and are subject to change without notice. Actual usable floor space may vary from any stated floor area. Balcony and/or terrace and/or patio location(s), entry, dimensions, and area(s) are shown for display purposes only and are subject to change without notice. A step(s) up to the balcony/terrace/patio may be required at the Vendor's discretion. Balcony/terrace/patio sizes are not included in the net floor area. Size and position of the bathroom vanity may vary at the Vendor's discretion. Bulkheads are not shown on this drawing and may be located in any area as required by the Vendor. Window design, siz