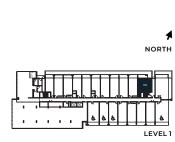

**C**1

1 BEDROOM + DEN

INTERIOR: 594 SQ.FT.

EXTERIOR: 95 SQ.FT.

TOTAL: 689 SQ.FT.

**C2** 

1 BEDROOM + DEN

INTERIOR: 594 SQ.FT.

EXTERIOR: 92 SQ.FT.

TOTAL: 686 SQ.FT.

C2a

1 BEDROOM + DEN

INTERIOR: 591 SQ.FT.

EXTERIOR: 92 SQ.FT.

TOTAL: 683 SQ.FT.

D1