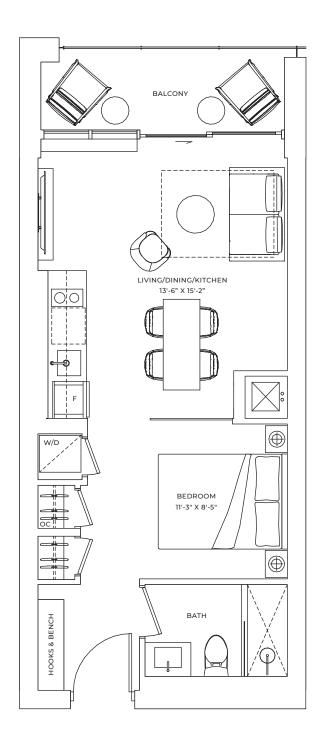

EXTERIOR: 73 SQ.FT.

TOTAL: 469 SQ.FT.

**B1** 

1 BEDROOM

INTERIOR: 456 SQ.FT.

EXTERIOR: 73 SQ.FT.

TOTAL: 529 SQ.FT.

#### 1 BEDROOM

INTERIOR: 431 SQ.FT.

EXTERIOR: 73 SQ.FT.

TOTAL: 504 SQ.FT.

B<sub>1</sub>b

1 BEDROOM

INTERIOR: 436 SQ.FT.

EXTERIOR: 73 SQ.FT.