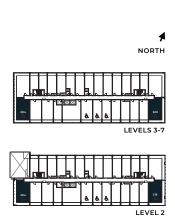

to change without notice. A step(s) up to the balcony/terrace/patio may be required at the Vendor's discretion. Balcony/terrace/patio sizes are not included in the net floor area. Size and position of the bathroom vanity may vary at the Vendor's discretion. Bulkheads are not shown on this drawing and may be located in any area as required by the Vendor. Window design, size and location may vary. Flooring and tile patterns may vary. Unit purchased may be a mirror image of the layout shown. Furniture and/or kitchen island shown on the layout are for illustration purposes only. All illustrations are artist concept only. E. & O. E. 2022.

# D1a

2 BEDROOM

INTERIOR: 708 SQ.FT.

EXTERIOR: 108 SQ.FT.

TOTAL: 816 SQ.FT.









INTERIOR: 710 SQ.FT.

EXTERIOR: 308 SQ.FT.

TOTAL: 1,018 SQ.FT.









D<sub>2</sub>a

2 BEDROOM

INTERIOR: 704 SQ.FT.

EXTERIOR: 105 SQ.FT.

TOTAL: 809 SQ.FT.





LEVEL A





INTERIOR: 773 SQ.FT.

EXTERIOR: 147 SQ.FT.

TOTAL: 920 SQ.FT.











### Just over a 1-hour drive

from Toronto, or just 17-minutes from the Barrie GO Station, Horseshoe Resort offers the ease of a resort escape getaway, whenever you want.

#### AREA LEGEND

- Horseshoe Resort Cross
  Country Lodge
- The Heights Ski & Country Club
- III Amba Spa at Horseshoe Resort
- ▼ Settlers' Ghost Golf Club
- Vetta Nordic Spa

#### A C T L V L T L F C

- Outdoor Pool, Fitness Room,
  Indoor Pool, Conference Rooms
- 2 Fire Pits
- 3 Slopeside Activities
- 4 The Valley Golf Course
- 5 Beach Volleyball

- 6 Lake Horseshoe, Beach, Paddleboarding & Private Docks
- 7 Treetop Trekking
- 8 Ridget