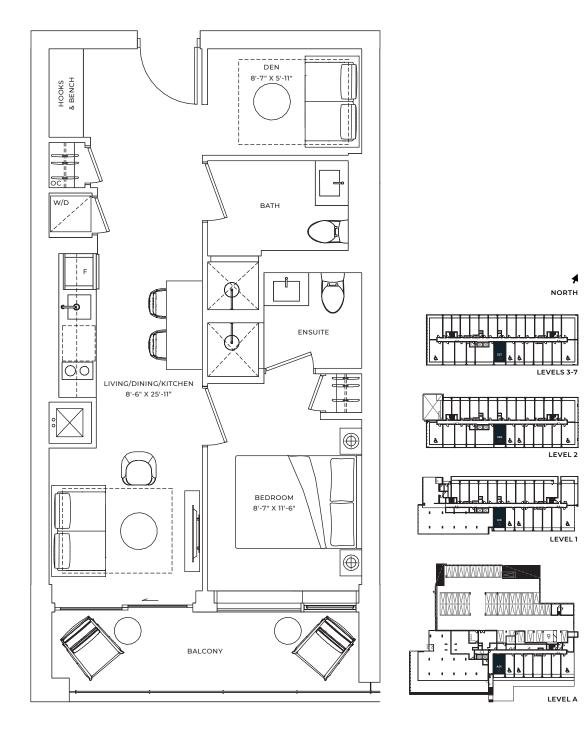

**C**1

1 BEDROOM + DEN

INTERIOR: 594 SQ.FT.

EXTERIOR: 95 SQ.FT.

TOTAL: 689 SQ.FT.

**C2** 

1 BEDROOM + DEN

INTERIOR: 594 SQ.FT.

EXTERIOR: 92 SQ.FT.

TOTAL: 686 SQ.FT.

C2a

1 BEDROOM + DEN

INTERIOR: 591 SQ.FT.

EXTERIOR: 92 SQ.FT.

TOTAL: 683 SQ.FT.

D1