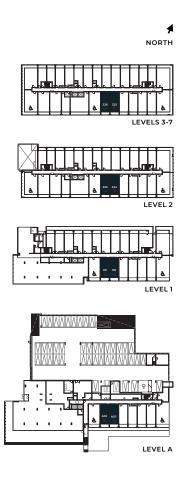

etion. Balcony/terrace/patio sizes are not included in the net floor area. Size and position of the bathroom vanity may vary at the Vendor's discretion. Bulkheads are not shown on this drawing and may be located in any area as required by the Vendor. Window design, size and location may vary. Flooring and tile patterns may vary. Unit purchased may be a mirror image of the layout shown. Furniture and/or kitchen island shown on the layout are for illustration purposes only. All illustrations are artist concept only. E. & O. E. 2022.

## **B2**

#### 1 BEDROOM

INTERIOR: 470 SQ.FT.

EXTERIOR: 73 SQ.FT.

TOTAL: 543 SQ.FT.









# B<sub>2</sub>a

#### 1 BEDROOM

INTERIOR: 451 SQ.FT.

EXTERIOR: 73 SQ.FT.

TOTAL: 524 SQ.FT.







INTERIOR: 470 SQ.FT.

EXTERIOR:73 SQ.FT.

TOTAL: 543 SQ.FT.









**B4** 

1 BEDROOM

INTERIOR: 564 SQ.FT.

EXTERIOR: 79 SQ.FT.

TOTAL: 643 SQ.FT.









This drawing is not to scale and is subject to architectural review and revisions. All details, dimensions, specifications, layouts, stated areas and materials are approximate only and are subject to change without notice. Actual usable floor space may vary from any stated floor area. Balcony, and/or terrace and/or patio location(s), entry, dimensions, and area(s) are shown for display purposes only and are subject to change without notice. A step(s) up to the balcony/terrace/patio may be required at the Vendor's discretion. Balcony/terrace/patio sizes are not included in the net floor area. Size and position of the bathroom vanity may vary at the Vendor's discretion. Bulkheads are not shown on