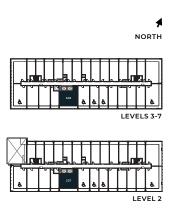

A1 STUDIO

INTERIOR: 356 SQ.FT. EXTERIOR: 71 SQ.FT. TOTAL: 427 SQ.FT.

**A2** 

**STUDIO** 

INTERIOR: 374 SQ.FT.

EXTERIOR: 68 SQ.FT.

TOTAL: 442 SQ.FT.

INTERIOR: 396 SQ.FT.

EXTERIOR: 73 SQ.FT.

TOTAL: 469 SQ.FT.

**B1** 

1 BEDROOM

INTERIOR: 456 SQ.FT.

EXTERIOR: 73 SQ.FT.

TOTAL: 529 SQ.FT.

# B<sub>1</sub>a

#### 1 BEDROOM

INTERIOR: 431 SQ.FT.

EXTERIOR: 73 SQ.FT.

TOTAL: 504 SQ.FT.

B<sub>1</sub>b

1 BEDROOM

INTERIOR: 436 SQ.FT.

EXTERIOR: 73 SQ.FT.

TOTAL: 509 SQ.FT.

This drawing is not to scale and is subject to architectural review and revisions. All details, dimensions, specifications, layouts, stated areas and materials are approximate only and are subject to change without notice. Actual usable floor space may vary from any stated floor area. Balcony and/or terrace and/or patio location(s), entry, dimensions, and area(s) are shown for display purposes only and are subject to change without notice. A step(s) up to the balcony/terrace/patio may be required at the Vendor's discretion. Balcony/terrace/patio sizes are not included in the net floor area. Size and position of the bathroom vanity may vary at the Vendor's discretion. Bulkheads are not shown on this drawing and may be located in any area as required by the Vendor. Window design, size and location may vary. Flooring and tile patterns may vary. Unit purchased may be a mirror image of the layout shown. Furniture and/or kitchen island shown on the layout are for illustration purposes only. All illustrations are artist concept only. E. & O. E. 2022.

## **B2**

#### 1 BEDROOM

INTERIOR: 470 SQ.FT.

EXTERIOR: 73 SQ.FT.

TOTAL: 543 SQ.FT.

# B<sub>2</sub>a

#### 1 BEDROOM

INTERIOR: 451 SQ.FT.

EXTERIOR: 73 SQ.FT.

TOTAL: 524 SQ.FT.

INTERIOR: 470 SQ.FT.

EXTERIOR:73 SQ.FT.

TOTAL: 543 SQ.FT.

**B4** 

1 BEDROOM

INTERIOR: 564 SQ.FT.

EXTERIOR: 79 SQ.FT.

TOTAL: 643 SQ.FT.

This drawing is not to scale and is subject to architectural review and revisions. All details, dimensions, specifications, layouts, stated areas and materials are approximate only and are subject to change without notice. Actual usable floor space may vary from any stated floor area. Balcony, and/or terrace and/or patio location(s), entry, dimensions, and area(s) are shown for display purposes only and are subject to change without notice. A step(s) up to the balcony/terrace/patio may be required at the Vendor's discretion. Balcony/terrace/patio sizes are not included in the net floor area. Size and position of the bathroom vanity may vary at the Vendor's discretion. Bulkheads are not shown on this drawing and may be located in any area as required by the Vendor. Window design, size and location may vary. Flooring and tile patterns may vary. Unit purchased may be a mirror image of the layout shown. Furniture and/or kitchen island shown on the layout are for illustration purposes only. All illustrations are artist concept only. E. & O. E. 2022.

**C**1

1 BEDROOM + DEN

INTERIOR: 594 SQ.FT.

EXTERIOR: 95 SQ.FT.

TOTAL: 689 SQ.FT.

**C2** 

1 BEDROOM + DEN

INTERIOR: 594 SQ.FT.

EXTERIOR: 92 SQ.FT.

TOTAL: 686 SQ.FT.

C2a

1 BEDROOM + DEN

INTERIOR: 591 SQ.FT.

EXTERIOR: 92 SQ.FT.

TOTAL: 683 SQ.FT.

D1

2 BEDROOM

INTERIOR: 692 SQ.FT.

EXTERIOR: 300 SQ.FT.

TOTAL: 992 SQ.FT.

This drawing is not to scale and is subject to architectural review and revisions. All details, dimensions, specifications, layouts, stated areas and materials are approximate only and are subject to change without notice. Actual usable floor space may vary from any stated floor area. Balcony and/or terrace and/or patio location(s), entry, dimensions, and area(s) are shown for display purposes only and are subject to change without notice. A step(s) up to the balcony/terrace/patio may be required at the Vendor's discretion. Balcony/terrace/patio sizes are not included in the net floor area. Size and position of the bathroom vanity may vary at the Vendor's discretion. Bulkheads are not shown on this drawing and may be located in any area as required by the Vendor. Window design, size and location may vary. Flooring and tile patterns may vary. Unit purchased may be a mirror image of the layout shown. Furniture and/or kitchen island shown on the layout are for illustration purposes only. All illustrations are artist concept only. E. & O. E. 2022.

# D1a

2 BEDROOM

INTERIOR: 708 SQ.FT.

EXTERIOR: 108 SQ.FT.

TOTAL: 816 SQ.FT.

INTERIOR: 710 SQ.FT.

EXTERIOR: 308 SQ.FT.

TOTAL: 1,018 SQ.FT.

D<sub>2</sub>a

2 BEDROOM

INTERIOR: 704 SQ.FT.

EXTERIOR: 105 SQ.FT.

TOTAL: 809 SQ.FT.

LEVEL A

INTERIOR: 773 SQ.FT.

EXTERIOR: 147 SQ.FT.

TOTAL: 920 SQ.FT.