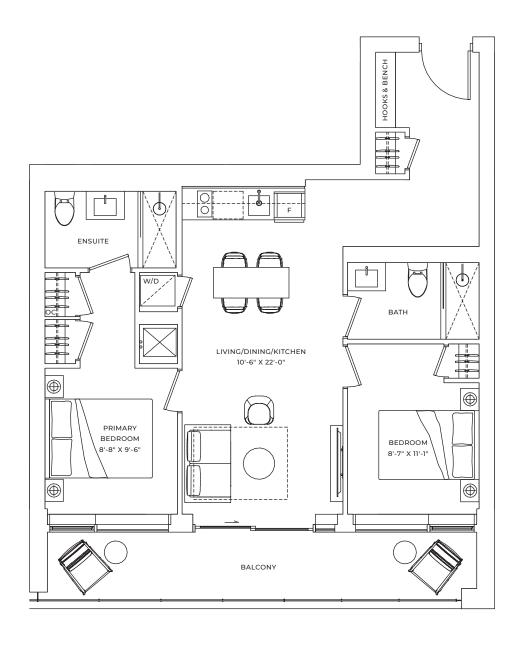

rea. Size and position of the bathroom vanity may vary at the Vendor's discretion. Bulkheads are not shown on this drawing and may be located in any area as required by the Vendor. Window design, size and location may vary. Flooring and tile patterns may vary. Unit purchased may be a mirror image of the layout shown. Furniture and/or kitchen island shown on the layout are for illustration purposes only. All illustrations are artist concept only. E. & O. E. 2022.

# D1a

2 BEDROOM

INTERIOR: 708 SQ.FT.

EXTERIOR: 108 SQ.FT.

TOTAL: 816 SQ.FT.









INTERIOR: 710 SQ.FT.

EXTERIOR: 308 SQ.FT.

TOTAL: 1,018 SQ.FT.









D<sub>2</sub>a

2 BEDROOM

INTERIOR: 704 SQ.FT.

EXTERIOR: 105 SQ.FT.

TOTAL: 809 SQ.FT.





LEVEL A





INTERIOR: 773 SQ.FT.

EXTERIOR: 147 SQ.FT.

TOTAL: 920 SQ.FT.











### Just over a 1-hour drive

from Toronto, or just 17-minutes from the Barrie GO Station, Horseshoe Resort offers the ease of a resort escape getaway, whenever you want.

#### AREA LEGEND

- Horseshoe Resort Cross
  Country Lodge
- The Heights Ski & Country Club
- III Amba Spa at Horseshoe Resort
- ▼ Settlers' Ghost Golf Club
- Vetta Nordic Spa

#### A C T L V L T L F C

- Outdoor Pool, Fitness Room,
  Indoor Pool, Conference Rooms
- 2 Fire Pits
- 3 Slopeside Activities
- 4 The Valley Golf Course
- 5 Beach Volleyball

- 6 Lake Horseshoe, Beach, Paddleboarding & Private Docks
- 7 Treetop Trekking
- 8 Ridgetop Mini Golf
- 9 Copeland Forest / Cross Country Trails
- 10 Wedding/Event Tent
- 11 Ellsmere Chapel
- 12 Alpine Room
- 13 Snow Tubing
- 14 Ski Hill & Bike Park