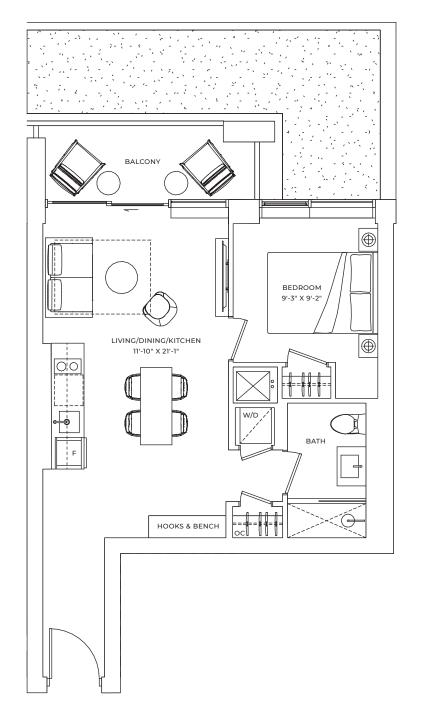

A1 STUDIO

INTERIOR: 356 SQ.FT. EXTERIOR: 71 SQ.FT. TOTAL: 427 SQ.FT.

**A2** 

**STUDIO** 

INTERIOR: 374 SQ.FT.

EXTERIOR: 68 SQ.FT.

TOTAL: 442 SQ.FT.

INTERIOR: 396 SQ.FT.

EXTERIOR: 73 SQ.FT.

TOTAL: 469 SQ.FT.

**B1** 

1 BEDROOM

INTERIOR: 456 SQ.FT.

EXTERIOR: 73 SQ.FT.

TOTAL: 529 SQ.FT.