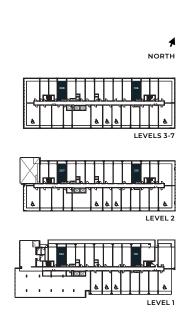

# B<sub>1</sub>a

#### 1 BEDROOM

INTERIOR: 431 SQ.FT.

EXTERIOR: 73 SQ.FT.

TOTAL: 504 SQ.FT.

B<sub>1</sub>b

1 BEDROOM

INTERIOR: 436 SQ.FT.

EXTERIOR: 73 SQ.FT.

TOTAL: 509 SQ.FT.

This drawing is not to scale and is subject to architectural review and revisions. All details, dimensions, specifications, layouts, stated areas and materials are approximate only and are subject to change without notice. Actual usable floor space may vary from any stated floor area. Balcony and/or terrace and/or patio location(s), entry, dimensions, and area(s) are shown for display purposes only and are subject to change without notice. A step(s) up to the balcony/terrace/patio may be required at the Vendor's discretion. Balcony/terrace/patio sizes are not included in the net floor area. Size and position of the bathroom vanity may vary at the Vendor's discretion. Bulkheads are not shown on this drawing and may be located in any area as required by the Vendor. Window design, size and location may vary. Flooring and tile patterns may vary. Unit purchased may be a mirror image of the layout shown. Furniture and/or kitchen island shown on the layout are for illustration purposes only. All illustrations are artist concept only. E. & O. E. 2022.