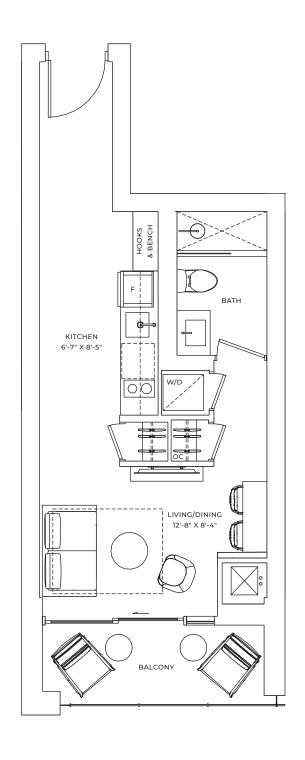

A1 STUDIO

INTERIOR: 356 SQ.FT. EXTERIOR: 71 SQ.FT. TOTAL: 427 SQ.FT.

**A2** 

**STUDIO** 

INTERIOR: 374 SQ.FT.

EXTERIOR: 68 SQ.FT.

TOTAL: 442 SQ.FT.

INTERIOR: 396 SQ.FT.

EXTERIOR: 73 SQ.FT.

TOTAL: 469 SQ.FT.

**B1** 

1 BEDROOM

INTERIOR: 456 SQ.FT.

EXTERIOR: 73 SQ.FT.

TOTAL: 529 SQ.FT.