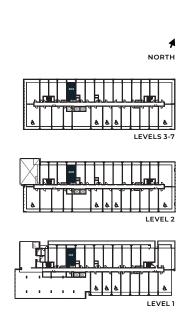

A1 STUDIO

INTERIOR: 356 SQ.FT. EXTERIOR: 71 SQ.FT. TOTAL: 427 SQ.FT.

**A2** 

**STUDIO** 

INTERIOR: 374 SQ.FT.

EXTERIOR: 68 SQ.FT.

TOTAL: 442 SQ.FT.

INTERIOR: 396 SQ.FT.

EXTERIOR: 73 SQ.FT.

TOTAL: 469 SQ.FT.

**B1** 

1 BEDROOM

INTERIOR: 456 SQ.FT.

EXTERIOR: 73 SQ.FT.

TOTAL: 529 SQ.FT.