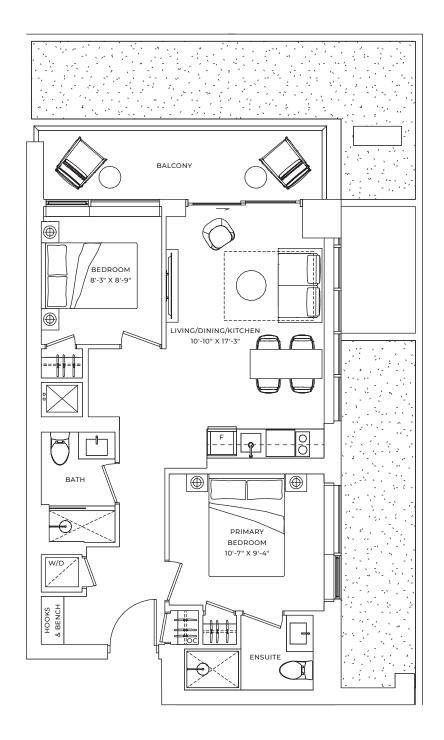

dimensions, and area(s) are shown for display purposes only and are subject to change without notice. A step(s) up to the balcony/terrace/patio may be required at the Vendor's discretion. Balcony/terrace/patio sizes are not included in the net floor area. Size and position of the bathroom vanity may vary at the Vendor's discretion. Bulkheads are not shown on this drawing and may be located in any area as required by the Vendor. Window design, size and location may vary. Flooring and tile patterns may vary. Unit purchased may be a mirror image of the layout shown. Furniture and/or kitchen island shown on the layout are for illustration purposes only. All illustrations are artist concept only. E. & O. E. 2022.

# D1a

2 BEDROOM

INTERIOR: 708 SQ.FT.

EXTERIOR: 108 SQ.FT.

TOTAL: 816 SQ.FT.









INTERIOR: 710 SQ.FT.

EXTERIOR: 308 SQ.FT.

TOTAL: 1,018 SQ.FT.









D<sub>2</sub>a

2 BEDROOM

INTERIOR: 704 SQ.FT.

EXTERIOR: 105 SQ.FT.

TOTAL: 809 SQ.FT.





LEVEL A





INTERIOR: 773 SQ.FT.

EXTERIOR: 147 SQ.FT.

TOTAL: 920 SQ.FT.











### Just over a 1-hour drive

from Toronto, or just 17-minutes from the Barrie GO Station, Horseshoe Resort offers the ease of a resort escape getaway, whenever you want.

#### AREA LEGEND

- Horseshoe Resort Cross
  Country Lodge
- The Heights Ski & Country Club
- III Amba Spa at Horseshoe Resort
- ▼ Settlers' Ghost Golf Club
- Vetta Nordic Spa

#### A C T L V L T L F C

- Outdoor Pool, Fitness Room,
  Indoor Pool, Conference Rooms
- 2 Fire Pits
- 3 Slopeside Activities
- 4 The Valley Golf Course
- 5 Beach Volleyball

- 6 Lake Horse