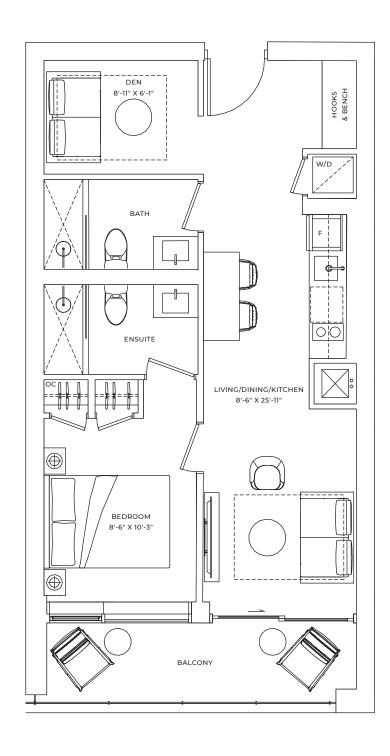

ony/terrace/patio sizes are not included in the net floor area. Size and position of the bathroom vanity may vary at the Vendor's discretion. Bulkheads are not shown on this drawing and may be located in any area as required by the Vendor. Window design, size and location may vary. Flooring and tile patterns may vary. Unit purchased may be a mirror image of the layout shown. Furniture and/or kitchen island shown on the layout are for illustration purposes only. All illustrations are artist concept only. E. & O. E. 2022.

**C**1

1 BEDROOM + DEN

INTERIOR: 594 SQ.FT.

EXTERIOR: 95 SQ.FT.

TOTAL: 689 SQ.FT.







**C2** 

1 BEDROOM + DEN

INTERIOR: 594 SQ.FT.

EXTERIOR: 92 SQ.FT.

TOTAL: 686 SQ.FT.









C2a

1 BEDROOM + DEN

INTERIOR: 591 SQ.FT.

EXTERIOR: 92 SQ.FT.

TOTAL: 683 SQ.FT.









D1

2 BEDROOM

INTERIOR: 692 SQ.FT.

EXTERIOR: 300 SQ.FT.

TOTAL: 992 SQ.FT.









This drawing is not to scale and is subject to architectural review and revisions. All details, dimensions, specifications, layouts, stated areas and materials are approximate only and are subject to change without notice. Actual usable floor space may vary from any stated floor area. Balcony and/or terrace and/or patio location(s), entry, dimensions, and area(s) are shown for display purposes only and are subject to change without notice. A step(s) up to the balcony/terrace/patio may be required at the Vendor's discretion. Balcony/terrace/patio sizes are not included in the net floor area. Size and position of the bathroom vanity may vary at the Vendor's discretion. Bulkheads are not shown on thi