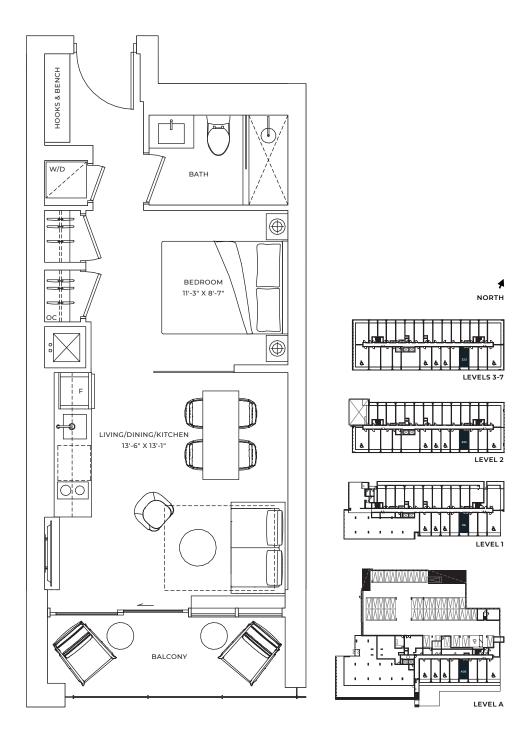

A1 STUDIO

INTERIOR: 356 SQ.FT. EXTERIOR: 71 SQ.FT. TOTAL: 427 SQ.FT.

**A2** 

**STUDIO** 

INTERIOR: 374 SQ.FT.

EXTERIOR: 68 SQ.FT.

TOTAL: 442 SQ.FT.

INTERIOR: 396 SQ.FT.

EXTERIOR: 73 SQ.FT.

TOTAL: 469 SQ.FT.

**B1** 

1 BEDROOM

INTERIOR: 456 SQ.FT.

EXTERIOR: 73 SQ.FT.

TOTAL: 529 SQ.FT.