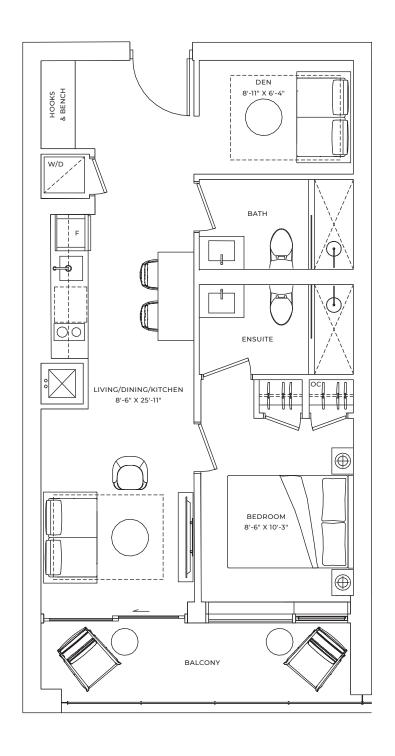

**C**1

1 BEDROOM + DEN

INTERIOR: 594 SQ.FT.

EXTERIOR: 95 SQ.FT.

TOTAL: 689 SQ.FT.

**C2** 

1 BEDROOM + DEN

INTERIOR: 594 SQ.FT.

EXTERIOR: 92 SQ.FT.

TOTAL: 686 SQ.FT.

C2a

1 BEDROOM + DEN

INTERIOR: 591 SQ.FT.

EXTERIOR: 92 SQ.FT.

TOTAL: 683 SQ.FT.

D1