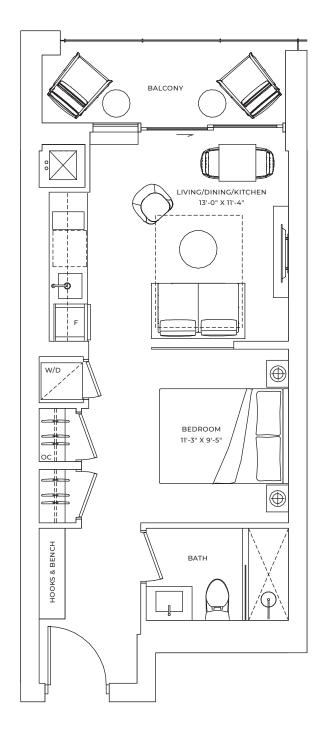

A1 STUDIO

INTERIOR: 356 SQ.FT. EXTERIOR: 71 SQ.FT. TOTAL: 427 SQ.FT.

**A2** 

**STUDIO** 

INTERIOR: 374 SQ.FT.

EXTERIOR: 68 SQ.FT.

TOTAL: 442 SQ.FT.

INTERIOR: 396 SQ.FT.

EXTERIOR: 73 SQ.FT.

TOTAL: 469 SQ.FT.

**B1** 

1 BEDROOM

INTERIOR: 456 SQ.FT.

EXTERIOR: 73 SQ.FT.

TOTAL: 529 SQ.FT.