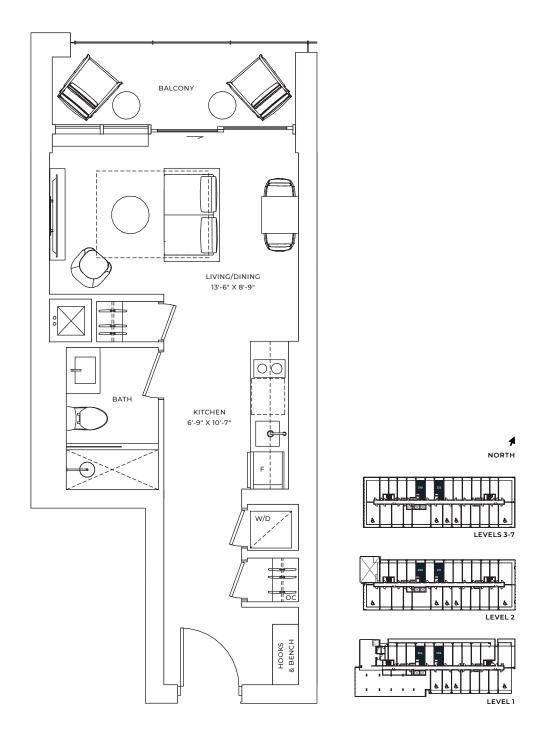

A1 STUDIO

INTERIOR: 356 SQ.FT. EXTERIOR: 71 SQ.FT. TOTAL: 427 SQ.FT.

**A2** 

**STUDIO** 

INTERIOR: 374 SQ.FT.

EXTERIOR: 68 SQ.FT.

TOTAL: 442 SQ.FT.

INTERIOR: 396 SQ.FT.

EXTERIOR: 73 SQ.FT.

TOTAL: 469 SQ.FT.

**B1** 

1 BEDROOM

INTERIOR: 456 SQ.FT.

EXTERIOR: 73 SQ.FT.

TOTAL: 529 SQ.FT.