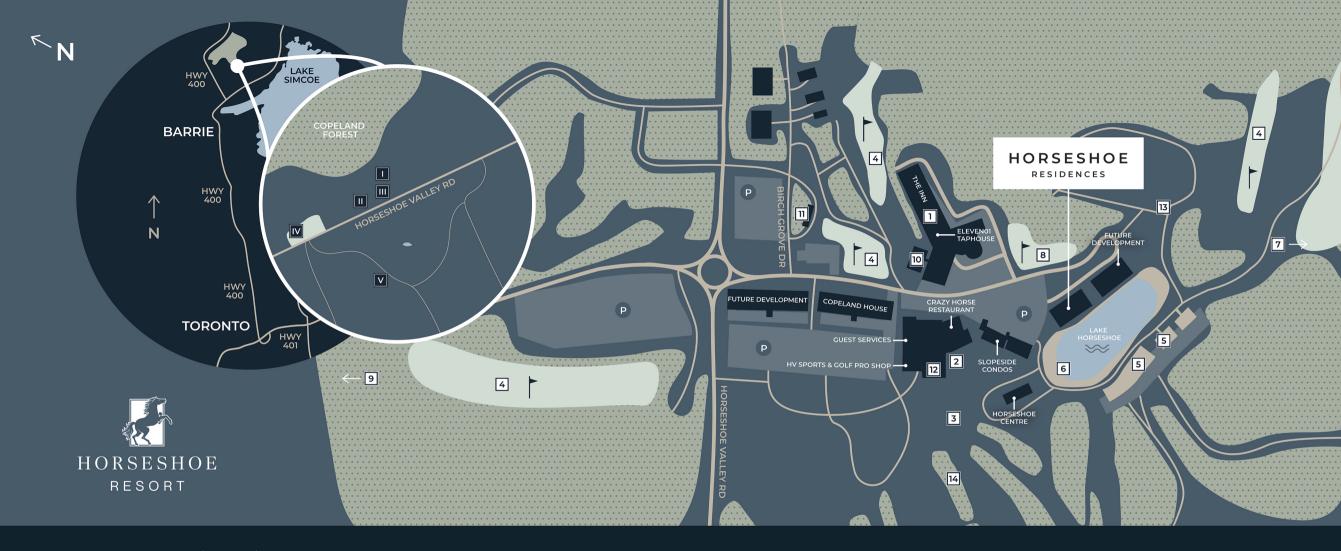

### Just over a 1-hour drive

from Toronto, or just 17-minutes from the Barrie GO Station, Horseshoe Resort offers the ease of a resort escape getaway, whenever you want.

#### AREA LEGEND

- Horseshoe Resort Cross
  Country Lodge
- The Heights Ski & Country Club
- III Amba Spa at Horseshoe Resort
- ▼ Settlers' Ghost Golf Club
- Vetta Nordic Spa

#### A C T L V L T L F C

- Outdoor Pool, Fitness Room,
  Indoor Pool, Conference Rooms
- 2 Fire Pits
- 3 Slopeside Activities
- 4 The Valley Golf Course
- 5 Beach Volleyball

- 6 Lake Horseshoe, Beach, Paddleboarding & Private Docks
- 7 Treetop Trekking
- 8 Ridgetop Mini Golf
- 9 Copeland Forest / Cross Country Trails
- 10 Wedding/Event Tent
- 11 Ellsmere Chapel
- 12 Alpine Room
- 13 Snow Tubing
- 14 Ski Hill & Bike Park