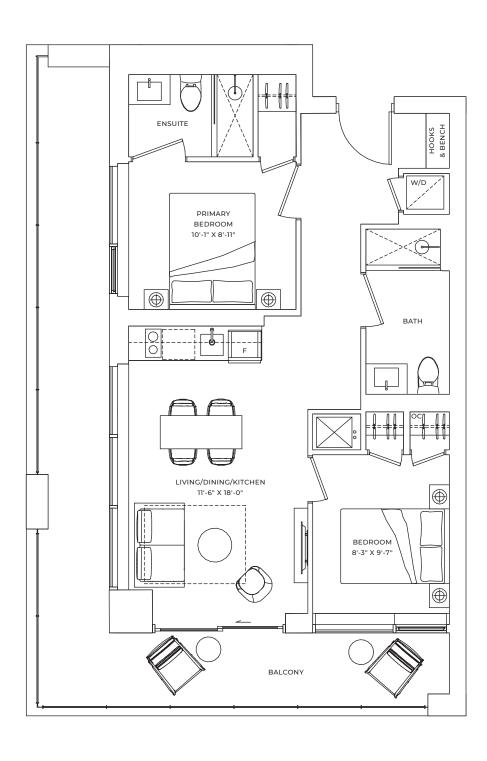

ct to change without notice. A step(s) up to the balcony/terrace/patio may be required at the Vendor's discretion. Balcony/terrace/patio sizes are not included in the net floor area. Size and position of the bathroom vanity may vary at the Vendor's discretion. Bulkheads are not shown on this drawing and may be located in any area as required by the Vendor. Window design, size and location may vary. Flooring and tile patterns may vary. Unit purchased may be a mirror image of the layout shown. Furniture and/or kitchen island shown on the layout are for illustration purposes only. All illustrations are artist concept only. E. & O. E. 2022.

# D1a

2 BEDROOM

INTERIOR: 708 SQ.FT.

EXTERIOR: 108 SQ.FT.

TOTAL: 816 SQ.FT.









INTERIOR: 710 SQ.FT.

EXTERIOR: 308 SQ.FT.

TOTAL: 1,018 SQ.FT.









D<sub>2</sub>a

2 BEDROOM

INTERIOR: 704 SQ.FT.

EXTERIOR: 105 SQ.FT.

TOTAL: 809 SQ.FT.





LEVEL A





INTERIOR: 773 SQ.FT.

EXTERIOR: 147 SQ.FT.

TOTAL: 920 SQ.FT.











### Just over a 1-hour drive

from Toronto, or just 17-minutes from the Barrie GO Station, Horseshoe Resort offers the ease of a resort escape getaway, whenever you want.

#### AREA LEGEND

- Horseshoe Resort Cross
  Country Lodge
- The Heights Ski & Country Club
- III Amba Spa at Horseshoe Resort
- ▼ Settlers' Ghost Golf Club
- Vetta Nordic Spa

#### A C T L V L T L F C

- Outdoor Pool, Fitness Room,
  Indoor Pool, Conference Rooms
- 2 Fire Pits
- 3 Slopeside Activities
- 4 The Valley Golf Course
- 5 Beach Volleyball

- 6 Lake Horseshoe, Beach, Paddleboarding & Private Docks
- 7 Treetop Trekking
- 8 Ridg