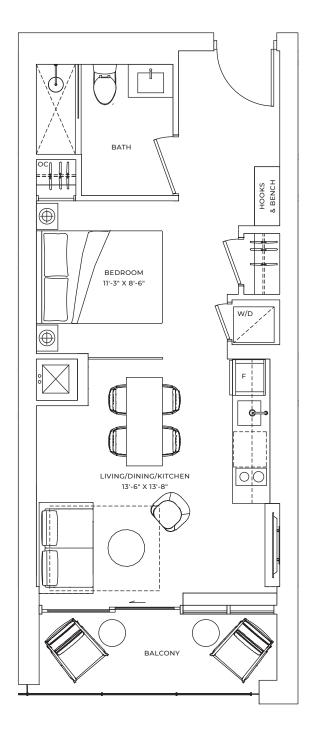

A1 STUDIO

INTERIOR: 356 SQ.FT. EXTERIOR: 71 SQ.FT. TOTAL: 427 SQ.FT.

**A2** 

**STUDIO** 

INTERIOR: 374 SQ.FT.

EXTERIOR: 68 SQ.FT.

TOTAL: 442 SQ.FT.

INTERIOR: 396 SQ.FT.

EXTERIOR: 73 SQ.FT.

TOTAL: 469 SQ.FT.

**B1** 

1 BEDROOM

INTERIOR: 456 SQ.FT.

EXTERIOR: 73 SQ.FT.

TOTAL: 529 SQ.FT.