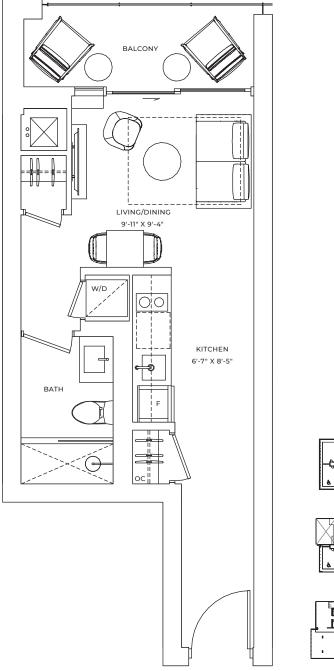

A1 STUDIO

INTERIOR: 356 SQ.FT. EXTERIOR: 71 SQ.FT. TOTAL: 427 SQ.FT.

**A2** 

**STUDIO** 

INTERIOR: 374 SQ.FT.

EXTERIOR: 68 SQ.FT.

TOTAL: 442 SQ.FT.

INTERIOR: 396 SQ.FT.

EXTERIOR: 73 SQ.FT.

TOTAL: 469 SQ.FT.

**B1** 

1 BEDROOM

INTERIOR: 456 SQ.FT.

EXTERIOR: 73 SQ.FT.

TOTAL: 529 SQ.FT.